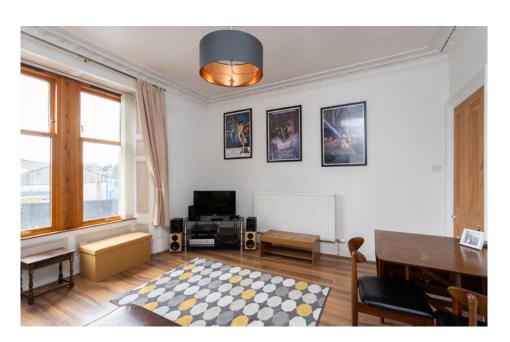

# THE LOUNGE

Enter the spacious lounge, where delightful period features harmonize with modern living. The large, frontfacing window not only fills the room with natural light but also offers an ever-city view.