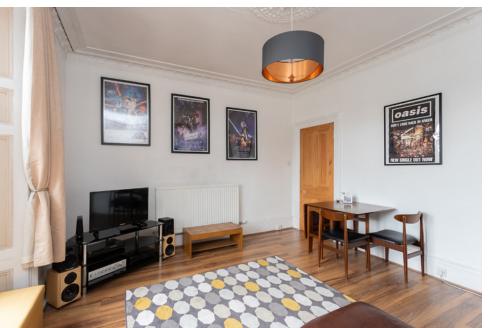

# THE LOUNGE

Enter the spacious lounge, where delightful period features harmonize with modern living. The large, frontfacing window not only fills the room with natural light but also offers an ever-city view.