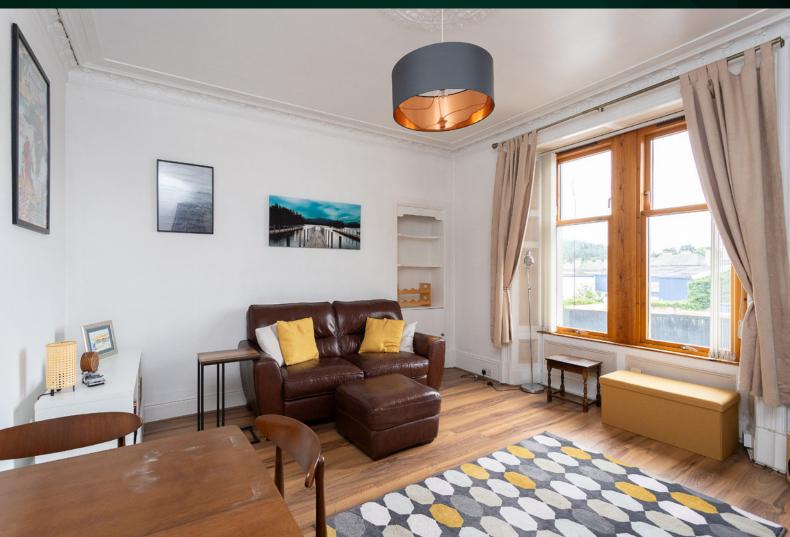

# THE LOUNGE

Enter the spacious lounge, where delightful period features harmonize with modern living. The large, frontfacing window not only fills the room with natural light but also offers an ever-city view.