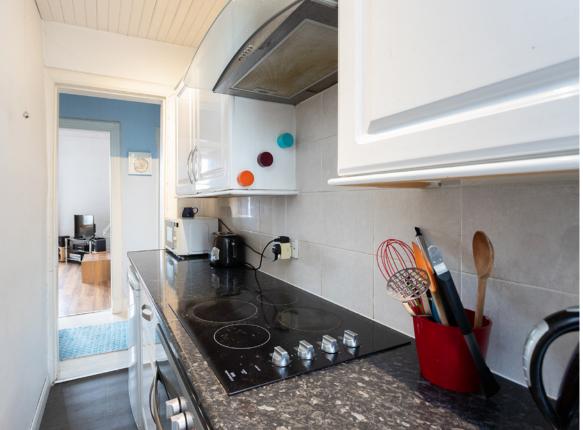

# THE KITCHEN

The galley-style kitchen showcases modern white units that seamlessly blend style and functionality. An electric hob and a built-under oven are at your disposal, ensuring that your culinary endeavors are met with ease.