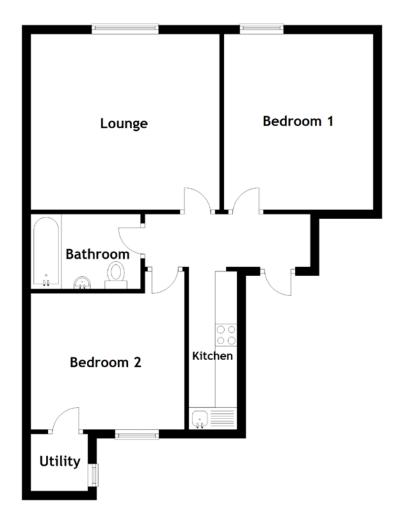

#### FLOOR PLAN, DIMENSIONS & MAP

Approximate Dimensions (Taken from the widest point)

 $\begin{array}{lll} \text{Lounge} & \text{4.30m (14'1")} \times \text{4.00m (13'1")} \\ \text{Kitchen} & \text{3.60m (11'10")} \times \text{1.10m (3'7")} \\ \text{Utility} & \text{1.30m (4'3")} \times \text{1.30m (4'3")} \\ \end{array}$ 

 Bedroom 1
 4.00m (13'1") x 3.40m (11'2")

 Bedroom 2
 3.60m (11'10") x 3.50m (11'6")

 Bathroom
 2.50m (8'2") x 1.70m (5'7")

Gross internal floor area (m²): 59m² EPC Rating: C