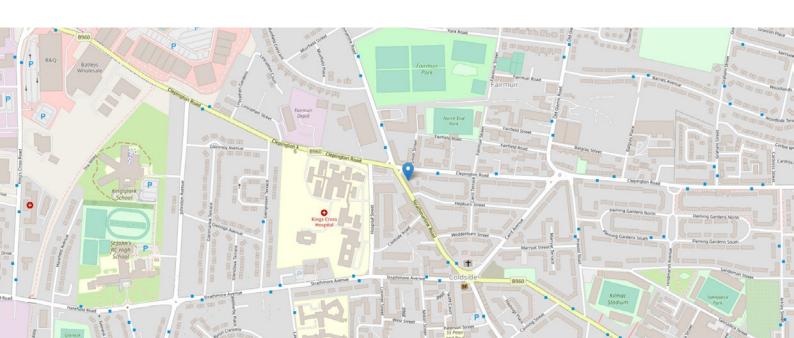

#### FLOOR PLAN, DIMENSIONS & MAP

Approximate Dimensions (Taken from the widest point)

 $\begin{array}{lll} \text{Lounge} & \text{4.30m (14'1")} \times \text{4.00m (13'1")} \\ \text{Kitchen} & \text{3.60m (11'10")} \times \text{1.10m (3'7")} \\ \text{Utility} & \text{1.30m (4'3")} \times \text{1.30m (4'3")} \\ \end{array}$ 