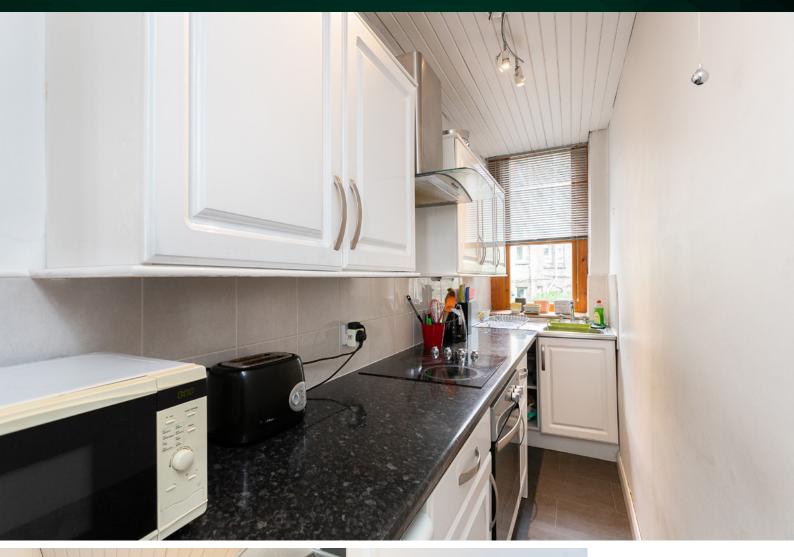

# THE KITCHEN

The galley-style kitchen showcases modern white units that seamlessly blend style and functionality. An electric hob and a built-under oven are at your disposal, ensuring that your culinary endeavors are met with ease.