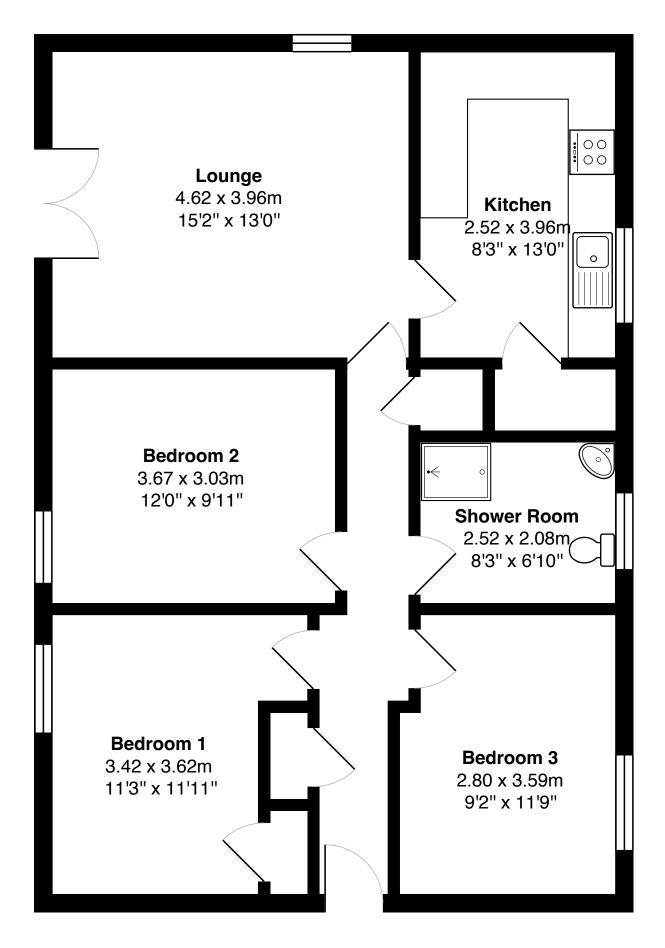

## Bedroom 1

Gross internal floor area (m<sup>2</sup>): TBCm<sup>2</sup> EPC Rating: TBC

Disclaimer: The copyright for all photographs, floorplans, graphics, written copy and images belongs to McEwan Fraser Legal and use by others or transfer to third parties is forbidden without our express consent in writing. Prospective purchasers are advised to have their interest noted through their solicitor as soon as possible in order that they may be informed in the event of an early closing date being set for the receipt of offers. These particulars do not form part of any offer and all statements and photographs contained herein are for illustrative purposes and are not guaranteed or warranted. Buyers must satisfy themselves of the accuracy and authenticity of the brochure and should always visit the property to satisfy themselves of the property's suitability and obtain in writing via their solicitor what's included with the property including any land. The dimensions provided may include, or exclude, recesses intrusions and fitted furniture. Any measurements provided are for guide purposes only and have been taken by electronic device at the widest point. Any reference to alterations to, or use of, any part of the property does not inean that any necessary planning, building regulations or other consent has been obtained. A buyer must find out by inspection or in other ways that all information is correct. None of the appliances/services stated or shown in this brochure have been tested by ourselves and none are warranted by our seller or MFL.