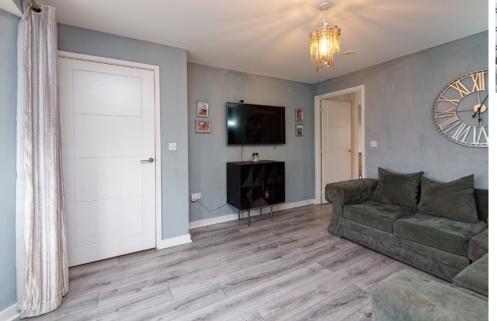

## THE LOUNGE

The stylish accommodation comprises a handy downstairs WC. A bright and spacious lounge, which given its shape would suit a range of furniture configurations. The bay windowed room benefits from an abundance of natural light and a relaxing ambience.