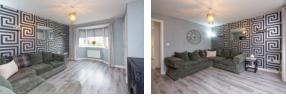

## THE LOUNGE

The stylish accommodation comprises a handy downstairs WC. A bright and spacious lounge, which given its shape would suit a range of furniture configurations. The bay windowed room benefits from an abundance of natural light and a relaxing ambience.