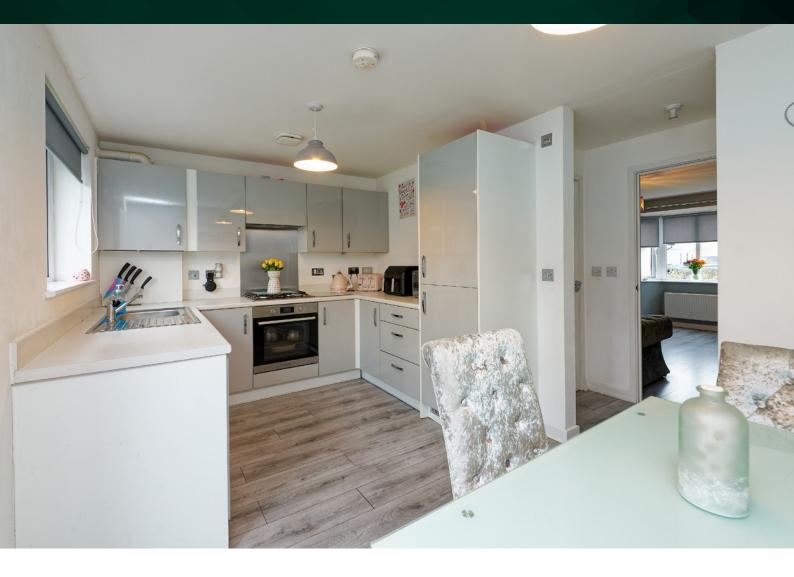

## THE KITCHEN/DINER

The spacious kitchen/diner makes a fantastic hub around mealtimes. It's perfect for the home, finished in a stunning range of fitted units, a gas hob, electric oven, integrated washing machine, dishwasher and fridge freezer. It's evident this is a beautiful and well-equipped space for any chef to serve up a marvellous meal.