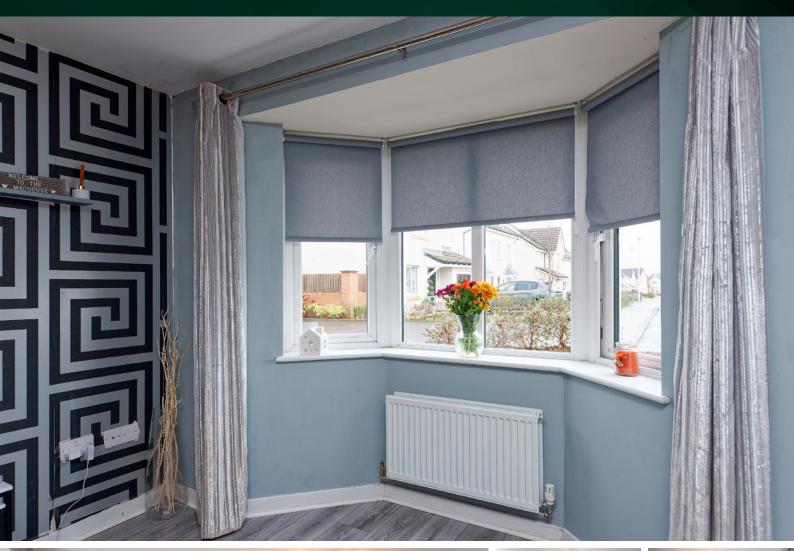

## THE LOUNGE

The stylish accommodation comprises a handy downstairs WC. A bright and spacious lounge, which given its shape would suit a range of furniture configurations. The bay windowed room benefits from an abundance of natural light and a relaxing ambience.