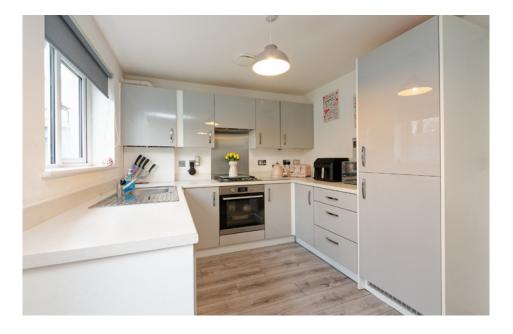

## THE KITCHEN/DINER

The spacious kitchen/diner makes a fantastic hub around mealtimes. It's perfect for the home, finished in a stunning range of fitted units, a gas hob, electric oven, integrated washing machine, dishwasher and fridge freezer. It's evident this is a beautiful and well-equipped space for any chef to serve up a marvellous meal.