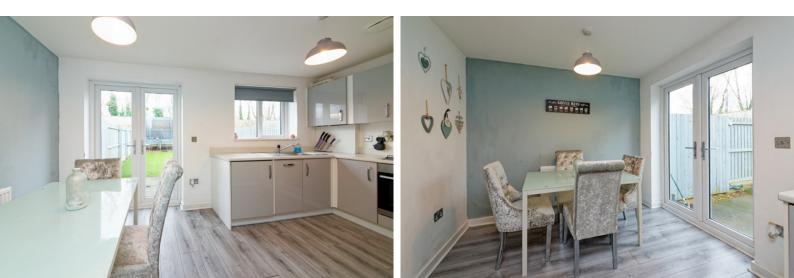

## THE KITCHEN/DINER

The spacious kitchen/diner makes a fantastic hub around mealtimes. It's perfect for the home, finished in a stunning range of fitted units, a gas hob, electric oven, integrated washing machine, dishwasher and fridge freezer. It's evident this is a beautiful and well-equipped space for any chef to serve up a marvellous meal.