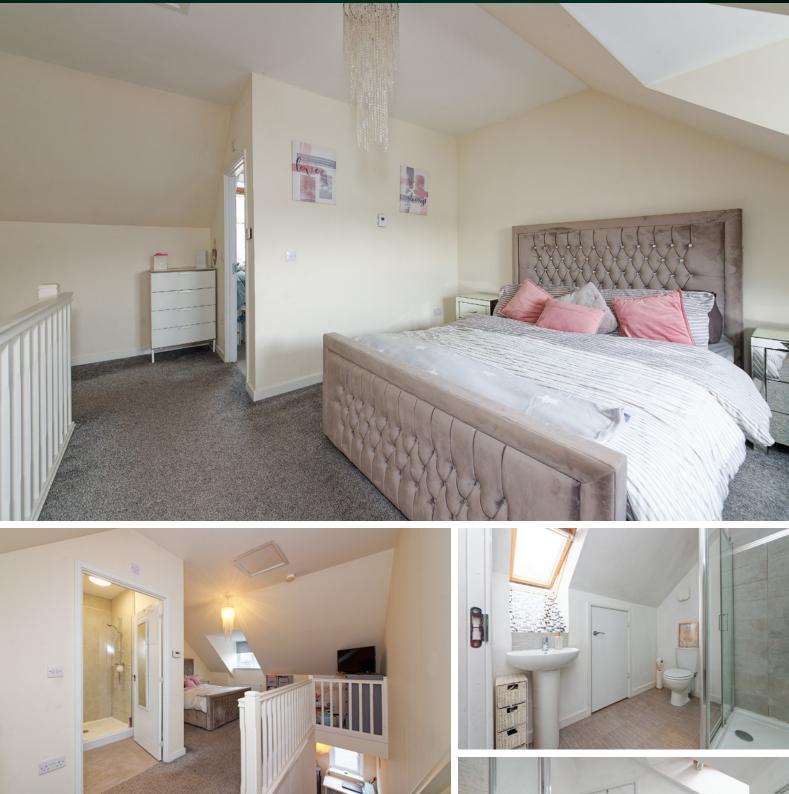

## THE MASTER BEDROOM

There are three bedrooms in this lovely home, of which the large master is en-suite. All have ample space for free-standing furniture. There's enough cupboard space throughout the property to help keep everything clutter-free and in its place. The tiled family bathroom is bright and fresh and finished in a white suite with a bath.