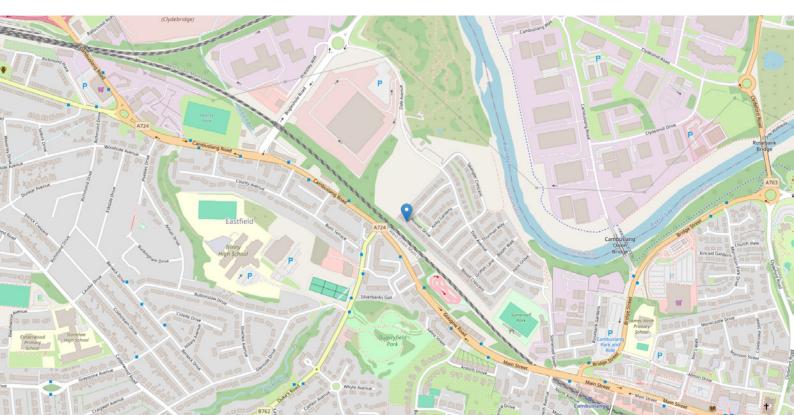

## FLOOR PLAN, DIMENSIONS & MAP

Approximate Dimensions (Taken from the widest point)

Gross internal floor area (m<sup>2</sup>): 92m<sup>2</sup> | EPC Rating: B

## THE LOCATION

Cambuslang is a very popular suburb of Glasgow and provides excellent transport links into the city centre by bus or train from nearby Cambuslang Train Station or, if travelling by car, the M74 and M8 motorways provide great links to Glasgow and the surrounding towns.