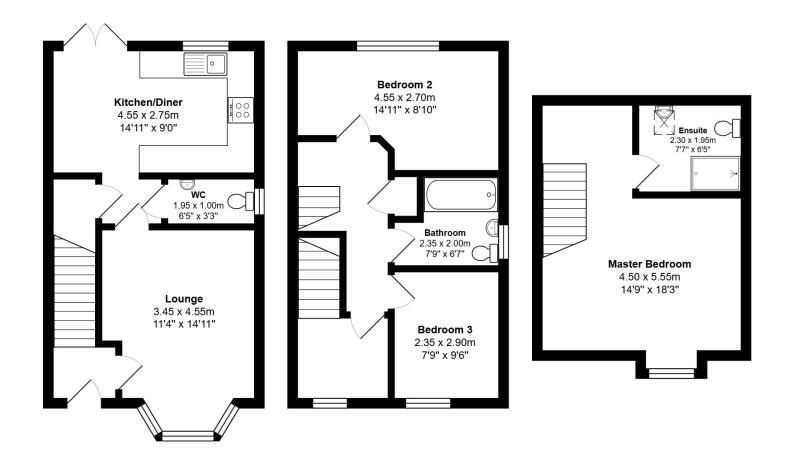

## FLOOR PLAN, DIMENSIONS & MAP

Approximate Dimensions (Taken from the widest point)

Gross internal floor area (m<sup>2</sup>): 92m<sup>2</sup> | EPC Rating: B