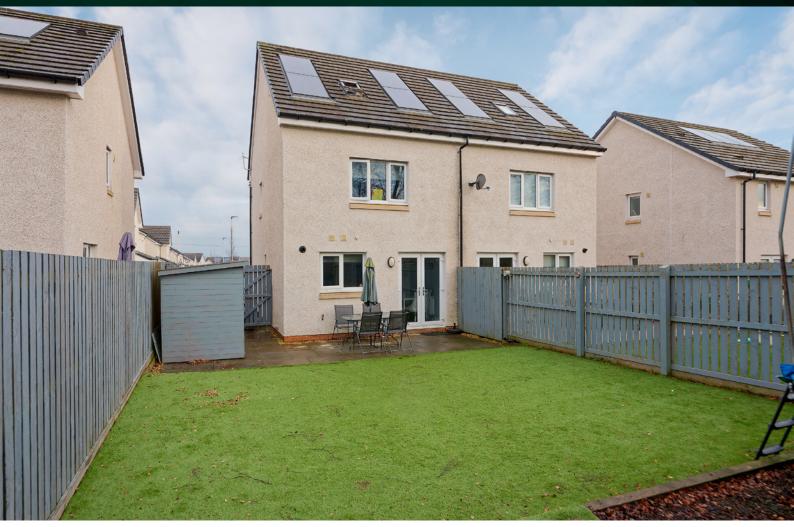

## BEDROOM 3

The home is kept warm and comfortable via gas central heating, double glazing and energy-efficient solar panels. The low-maintenance rear garden area is securely fenced and offers great outdoor space. The child-friendly soft play area is a real bonus. On sunnier days the cool and contemporary sun-patio area offers a great place to relax and unwind with the family. There's also a shed. The children's trampoline and climbing frame along with some furniture may be available by separate negotiation.

Parking is off-street, on the two-car drive to the side aspect. This great home would make an ideal buy for so many people, or even a great investment property for a smart Buy-To-Let investor.

Early viewing is strongly advised to anyone seeking a fantastic family property, in walk-in condition, set in an everpopular location.

#### EXTERNALS