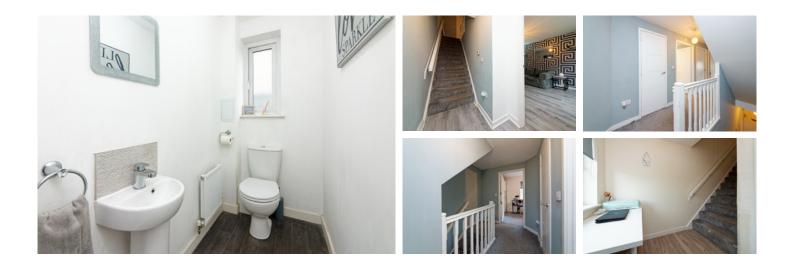

## THE LOUNGE

The stylish accommodation comprises a handy downstairs WC. A bright and spacious lounge, which given its shape would suit a range of furniture configurations. The bay windowed room benefits from an abundance of natural light and a relaxing ambience.

There are three bedrooms in this lovely home, of which the large master is en-suite. All have ample space for free-standing furniture. There's enough cupboard space throughout the property to help keep everything clutter-free and in its place. The tiled family bathroom is bright and fresh and finished in a white suite with a bath.

# THE BATHROOM