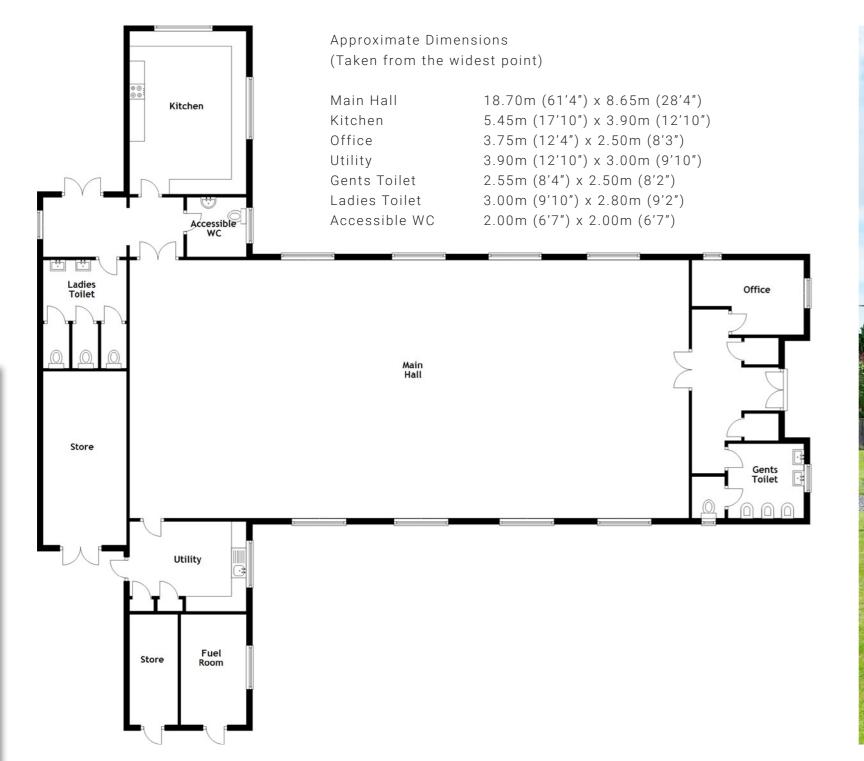

The accommodation comprises an entrance vestibule to the front of the property into a welcoming hallway providing access to the main hall which has capacity for 120 covers. To the rear of the property is the newly installed and well equipped commercial kitchen and office space and smaller function room. There are modern ladies and gents facilities plus an accessible WC. There is also ample storage through the ground floor. The bell tower expands over 2 levels and is currently used for storage but would make an interesting addition to the function facilities.

ground running..."

"...To the rear of the property
is the newly installed and
well equipped commercial
kitchen and a utility room..."