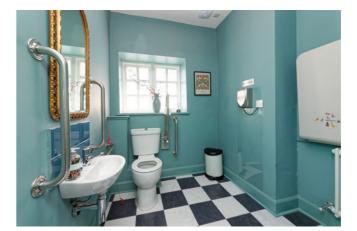

The accommodation comprises an entrance vestibule to the front of the property into a welcoming hallway providing access to the main hall which has capacity for 120 covers. To the rear of the property is the newly installed and well equipped commercial kitchen and office space and smaller function room. There are modern ladies and gents facilities plus an accessible WC. There is also ample storage through the ground floor. The bell tower expands over 2 levels and is currently used for storage but would make an interesting addition to the function facilities.