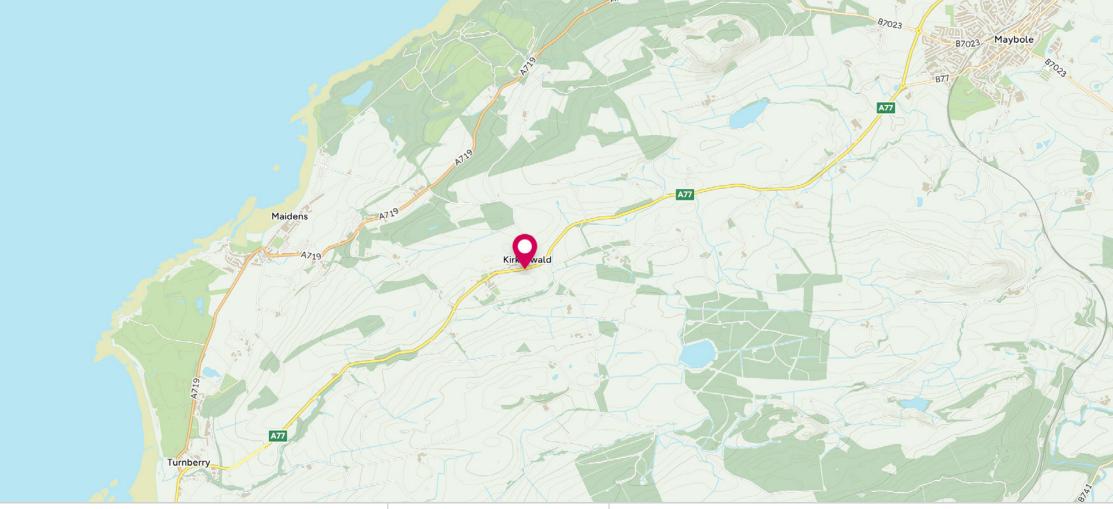

## The Location

The Richmond is ideally located in a prominent position on the Main Road, forming part of the A77 coastal route, within the historic village of Kirkoswald in South Ayrshire, Scotland Kirkoswald and the surrounding area is visited by high levels of tourists due to the connection to the Scottish poet Robert Burns. Within walking distance of the property is A D Rattray Whisky Shop a well known family run whisky merchant and Souter Johnnie's house from the famous Tam O'Shanter poem and the Old Parish Church and graveyard where Tam O'Shanter and Souter Johnnie' are buried. Burns Cottage, the Brig o' Doon and the Burns museum are also located close by in the village of Alloway.

Kirkoswald is easily accessible with excellent transport links benefiting from Prestwick Airport which is only 20 miles away and provides regular domestic and international flights and the Irish Ferry which regularly sails to and from Cairnryan, ensuring high levels of passing traffic on the A77.