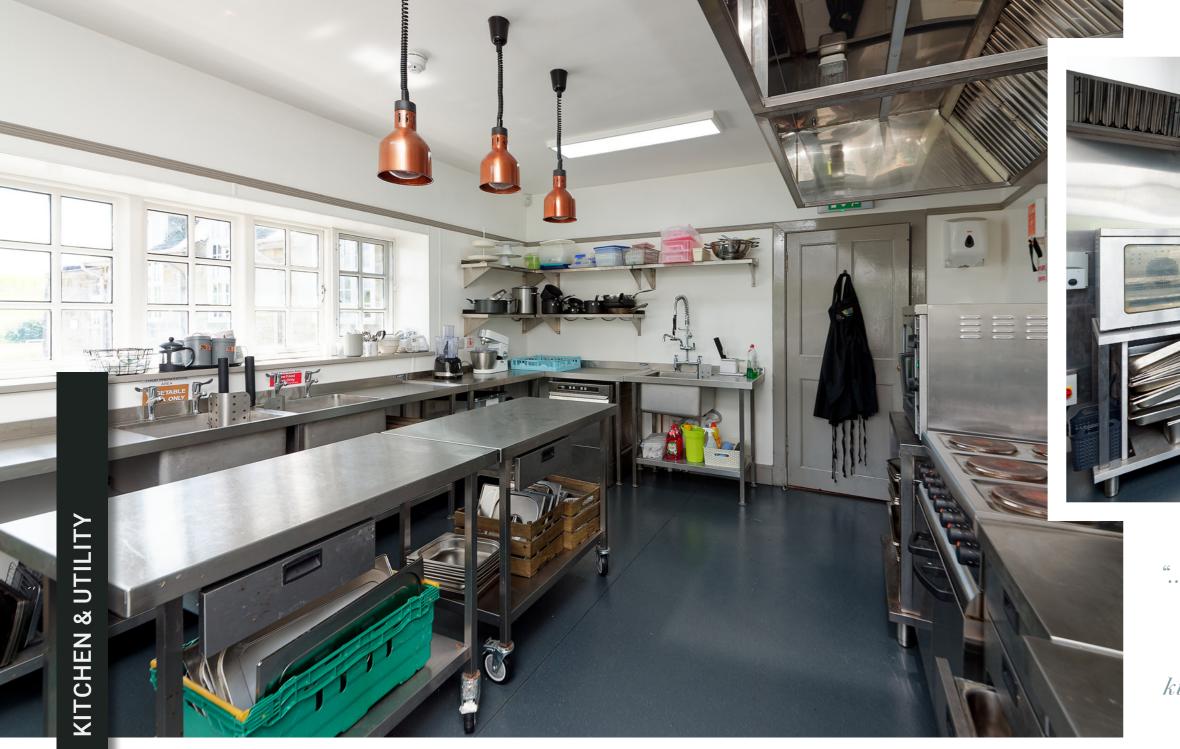

The accommodation comprises an entrance vestibule to the front of the property into a welcoming hallway providing access to the main hall which has capacity for 120 covers. To the rear of the property is the newly installed and well equipped commercial kitchen and office space and smaller function room. There are modern ladies and gents facilities plus an accessible WC. There is also ample storage through the ground floor. The bell tower expands over 2 levels and is currently used for storage but would make an interesting addition to the function facilities.

ground running..."

"...To the rear of the property
is the newly installed and
well equipped commercial
kitchen and a utility room..."