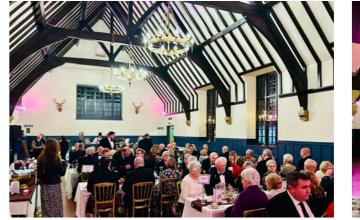

The business has a healthy turnover and massive potential for growth, offering a 'turn key' investment thanks to the reputation acquired over the last few years by the current owners. The venue is well known in the area for live music nights, functions etc and is equipped with everything required for the new owner to 'hit the ground running'. There is also an undeveloped element within the original bell tower providing an additional, interesting space. The property occupies a large plot with a sizable car park and with the correct consent a portion of the car park could be used as an outdoor entertainment area providing additional revenue.

The accommodation comprises an entrance vestibule to the front of the property into a welcoming hallway providing access to the main hall which has capacity for 120 covers. To the rear of the property is the newly installed and well equipped commercial kitchen and office space and smaller function room. There are modern ladies and gents facilities plus an accessible WC. There is also ample storage through the ground floor. The bell tower expands over 2 levels and is currently used for storage but would make an interesting addition to the function facilities.