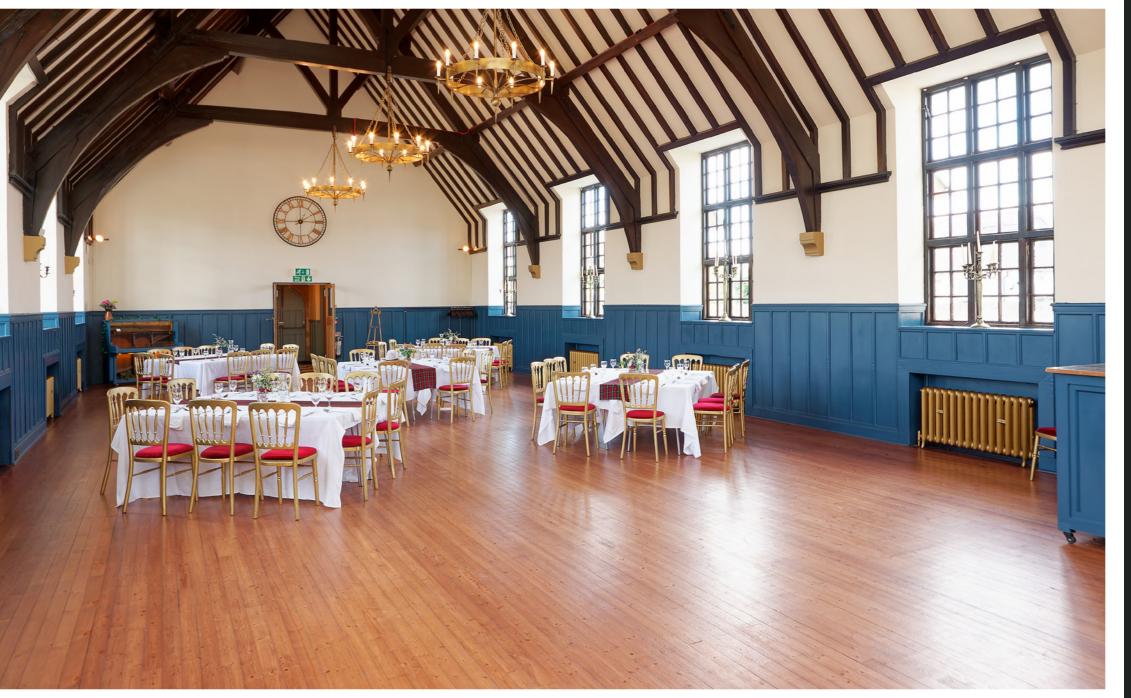

The accommodation comprises an entrance vestibule to the front of the property into a welcoming hallway providing access to the main hall which has capacity for 120 covers. To the rear of the property is the newly installed and well equipped commercial kitchen and office space and smaller function room. There are modern ladies and gents facilities plus an accessible WC. There is also ample storage through the ground floor. The bell tower expands over 2 levels and is currently used for storage but would make an interesting addition to the function facilities.