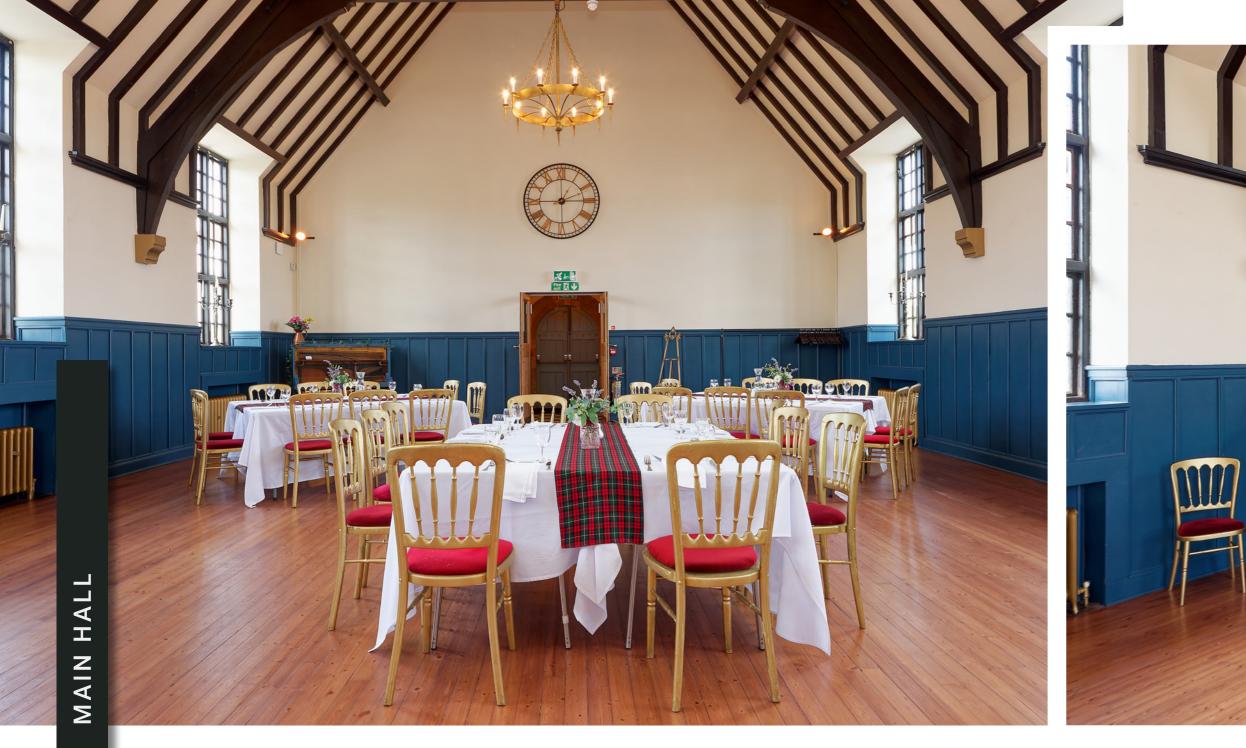

The accommodation comprises an entrance vestibule to the front of the property into a welcoming hallway providing access to the main hall which has capacity for 120 covers. To the rear of the property is the newly installed and well equipped commercial kitchen and office space and smaller function room. There are modern ladies and gents facilities plus an accessible WC. There is also ample storage through the ground floor. The bell tower expands over 2 levels and is currently used for storage but would make an interesting addition to the function facilities.