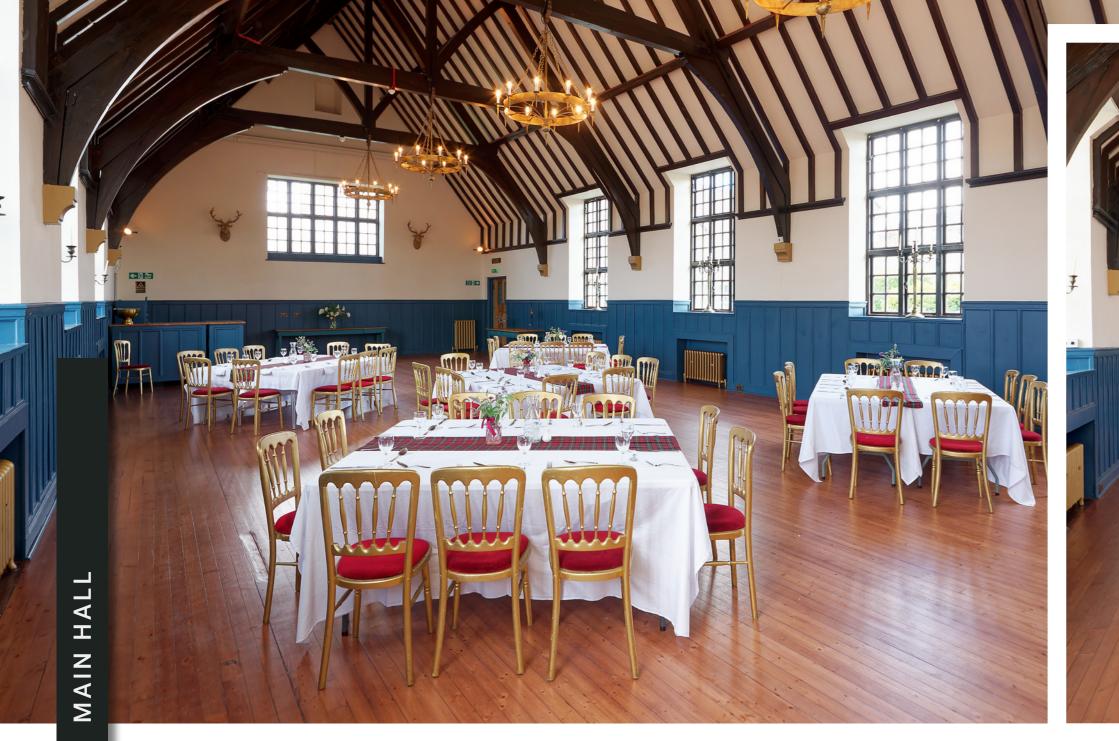

The accommodation comprises an entrance vestibule to the front of the property into a welcoming hallway providing access to the main hall which has capacity for 120 covers. To the rear of the property is the newly installed and well equipped commercial kitchen and office space and smaller function room. There are modern ladies and gents facilities plus an accessible WC. There is also ample storage through the ground floor. The bell tower expands over 2 levels and is currently used for storage but would make an interesting addition to the function facilities.

"...The venue is

well known in the

area for live music

nights, functions

etc and is equipped

with everything

required for the new

owner to hit the

ground running..."

"...To the rear of the property
is the newly installed and
well equipped commercial
kitchen and a utility room..."