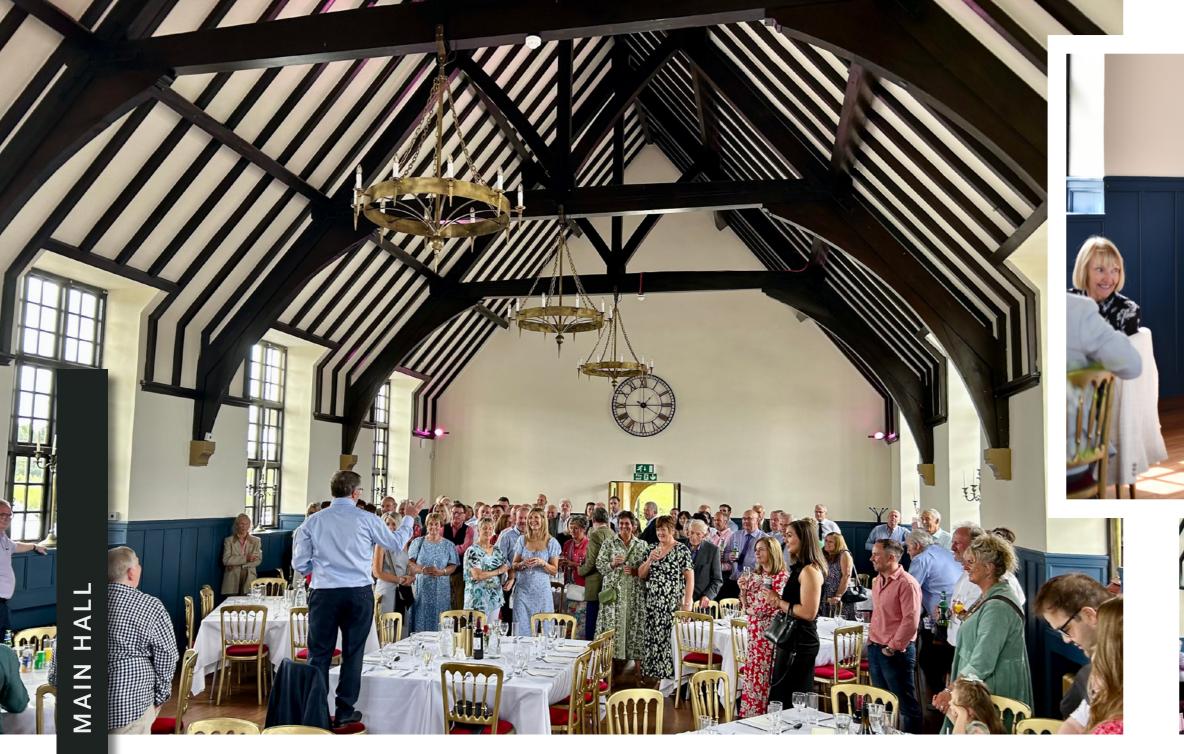

The accommodation comprises an entrance vestibule to the front of the property into a welcoming hallway providing access to the main hall which has capacity for 120 covers. To the rear of the property is the newly installed and well equipped commercial kitchen and office space and smaller function room. There are modern ladies and gents facilities plus an accessible WC. There is also ample storage through the ground floor. The bell tower expands over 2 levels and is currently used for storage but would make an interesting addition to the function facilities.

"...The venue is

well known in the

area for live music

nights, functions

etc and is equipped

with everything

required for the new

owner to hit the

ground running..."

"...To the rear of the property
is the newly installed and
well equipped commercial
kitchen and a utility room..."