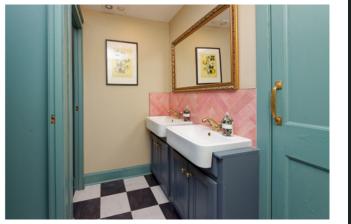

The accommodation comprises an entrance vestibule to the front of the property into a welcoming hallway providing access to the main hall which has capacity for 120 covers. To the rear of the property is the newly installed and well equipped commercial kitchen and office space and smaller function room. There are modern ladies and gents facilities plus an accessible WC. There is also ample storage through the ground floor. The bell tower expands over 2 levels and is currently used for storage but would make an interesting addition to the function facilities.