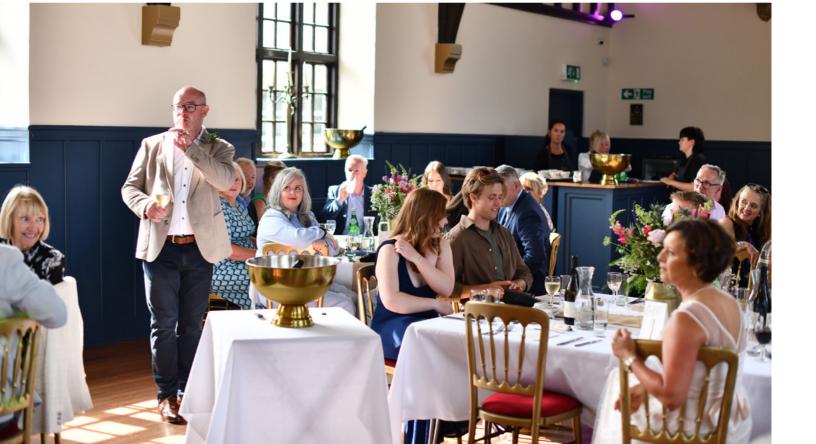

The accommodation comprises an entrance vestibule to the front of the property into a welcoming hallway providing access to the main hall which has capacity for 120 covers. To the rear of the property is the newly installed and well equipped commercial kitchen and office space and smaller function room. There are modern ladies and gents facilities plus an accessible WC. There is also ample storage through the ground floor. The bell tower expands over 2 levels and is currently used for storage but would make an interesting addition to the function facilities.