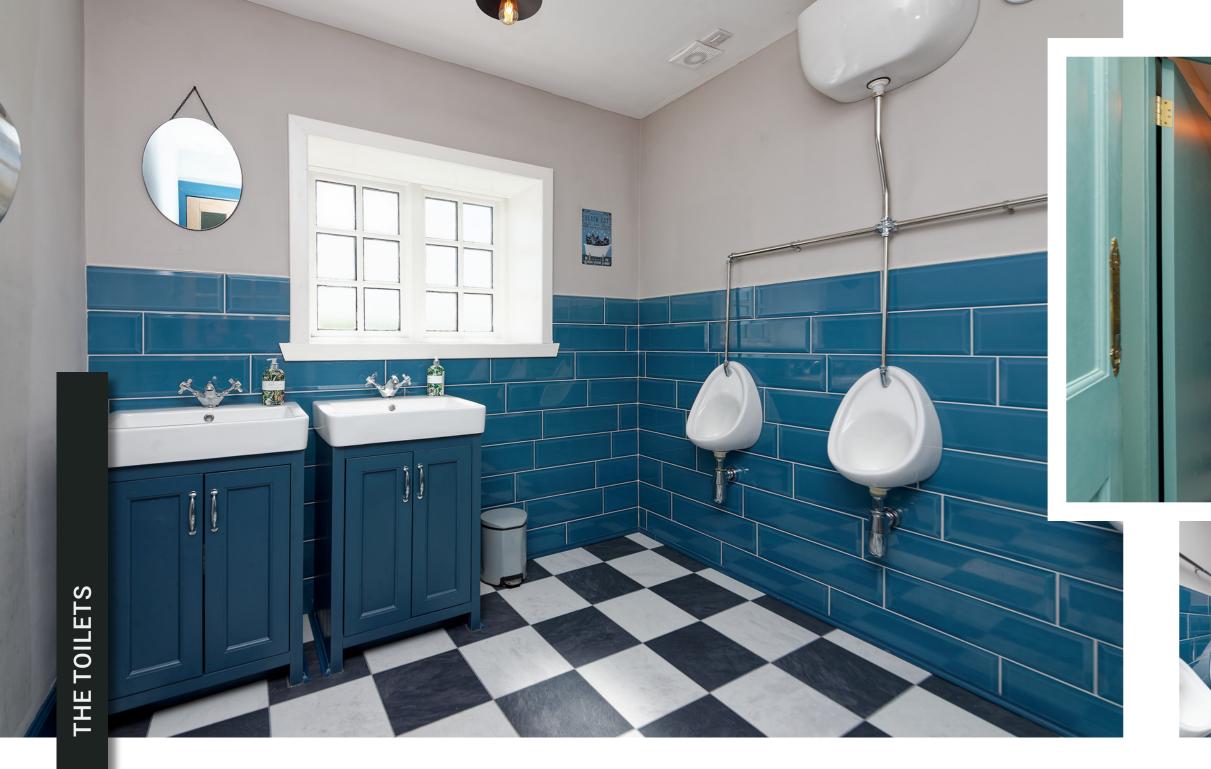

The accommodation comprises an entrance vestibule to the front of the property into a welcoming hallway providing access to the main hall which has capacity for 120 covers. To the rear of the property is the newly installed and well equipped commercial kitchen and office space and smaller function room. There are modern ladies and gents facilities plus an accessible WC. There is also ample storage through the ground floor. The bell tower expands over 2 levels and is currently used for storage but would make an interesting addition to the function facilities.