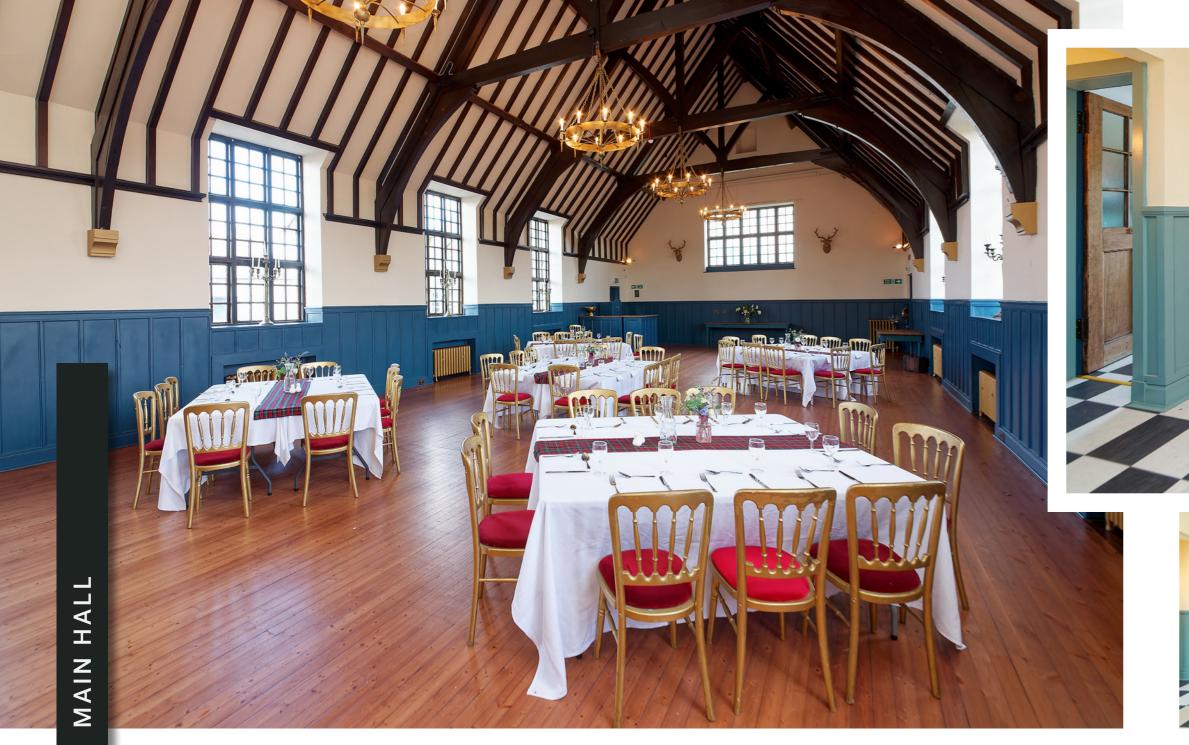

The accommodation comprises an entrance vestibule to the front of the property into a welcoming hallway providing access to the main hall which has capacity for 120 covers. To the rear of the property is the newly installed and well equipped commercial kitchen and office space and smaller function room. There are modern ladies and gents facilities plus an accessible WC. There is also ample storage through the ground floor. The bell tower expands over 2 levels and is currently used for storage but would make an interesting addition to the function facilities.

"...The venue is

well known in the

area for live music

nights, functions

etc and is equipped

with everything

required for the new

owner to hit the

ground running..."

"...To the rear of the property
is the newly installed and
well equipped commercial
kitchen and a utility room..."