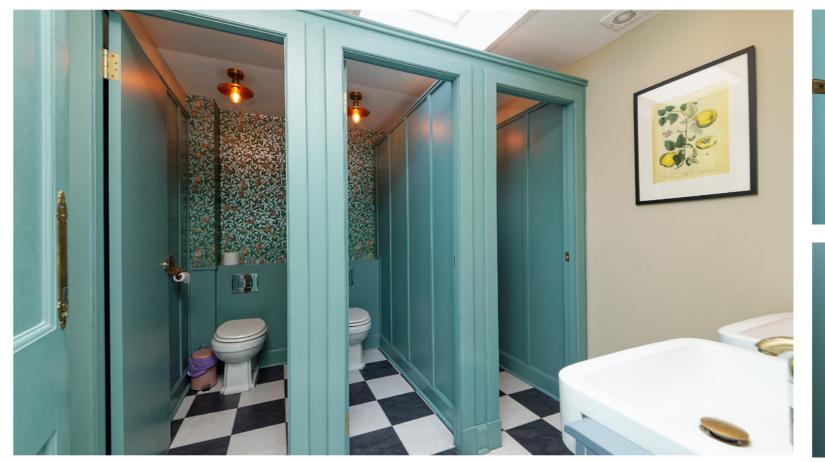

The accommodation comprises an entrance vestibule to the front of the property into a welcoming hallway providing access to the main hall which has capacity for 120 covers. To the rear of the property is the newly installed and well equipped commercial kitchen and office space and smaller function room. There are modern ladies and gents facilities plus an accessible WC. There is also ample storage through the ground floor. The bell tower expands over 2 levels and is currently used for storage but would make an interesting addition to the function facilities.