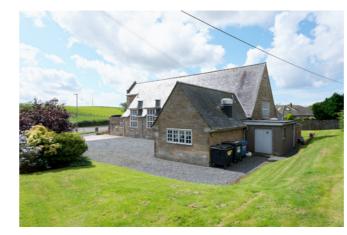

## The Richmond

McEwan Fraser Legal is delighted to present to the market The Richmond a popular events venue and cook school. The 'stunning B' listed property was originally designed by the well known Scottish architect James Miller. The property has recently undergone an extensive, high-end refurbishment and is the 'go-to' venue in the area for private parties, weddings, family meals etc. The current owners also run a regular cook school from the property which has become popular with locals and visitors to the area. However, the property presents a range of opportunities and would indeed make a stunning gallery/exhibition space, antiques warehouse, soft play, cafe etc. In addition, the site would make a fantastic residential development.

The business has a healthy turnover and massive potential for growth, offering a 'turn key' investment thanks to the reputation acquired over the last few years by the current owners. The venue is well known in the area for live music nights, functions etc and is equipped with everything required for the new owner to 'hit the ground running'. There is also an undeveloped element within the original bell tower providing an additional, interesting space. The property occupies a large plot with a sizable car park and with the correct consent a portion of the car park could be used as an outdoor entertainment area providing additional revenue.

The accommodation comprises an entrance vestibule to the front of the property into a welcoming hallway providing access to the main hall which has capacity for 120 covers. To the rear of the property is the newly installed and well equipped commercial kitchen and office space and smaller function room. There are modern ladies and gents facilities plus an accessible WC. There is also ample storage through the ground floor. The bell tower expands over 2 levels and is currently used for storage but would make an interesting addition to the function facilities.