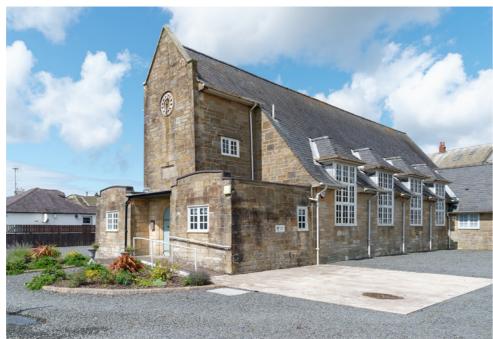

## The Richmond

McEwan Fraser Legal is delighted to present to the market The Richmond a popular events venue and cook school. The 'stunning B' listed property was originally designed by the well known Scottish architect James Miller. The property has recently undergone an extensive, high-end refurbishment and is the 'go-to' venue in the area for private parties, weddings, family meals etc. The current owners also run a regular cook school from the property which has become popular with locals and visitors to the area. However, the property presents a range of opportunities and would indeed make a stunning gallery/exhibition space, antiques warehouse, soft play, cafe etc. In addition, the site would make a fantastic residential development.

The business has a healthy turnover and massive potential for growth, offering a 'turn key' investment thanks to the reputation acquired over the last few years by the current owners. The venue is well known in the area for live music nights, functions etc and is equipped with everything required for the new owner to 'hit the ground running'. There is also an undeveloped element within the original bell tower providing an additional, interesting space. The property occupies a large plot with a sizable car park and with the correct consent a portion of the car park could be used as an outdoor entertainment area providing additional revenue.

The accommodation comprises an entrance vestibule to the front of the property into a welcoming hallway providing access to the main hall which has capacity for 120 covers. To the rear of the property is the newly installed and well equipped commercial kitchen and office space and smaller function room. There are modern ladies and gents facilities plus an accessible WC. There is also ample storage through the ground floor. The bell tower expands over 2 levels and is currently used for storage but would make an interesting addition to the function facilities.