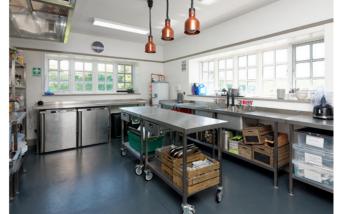

The accommodation comprises an entrance vestibule to the front of the property into a welcoming hallway providing access to the main hall which has capacity for 120 covers. To the rear of the property is the newly installed and well equipped commercial kitchen and office space and smaller function room. There are modern ladies and gents facilities plus an accessible WC. There is also ample storage through the ground floor. The bell tower expands over 2 levels and is currently used for storage but would make an interesting addition to the function facilities.

ground running..."

"...To the rear of the property
is the newly installed and
well equipped commercial
kitchen and a utility room..."