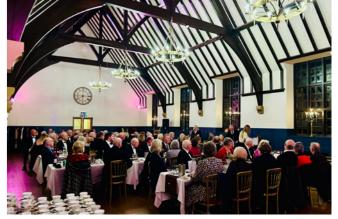

The accommodation comprises an entrance vestibule to the front of the property into a welcoming hallway providing access to the main hall which has capacity for 120 covers. To the rear of the property is the newly installed and well equipped commercial kitchen and office space and smaller function room. There are modern ladies and gents facilities plus an accessible WC. There is also ample storage through the ground floor. The bell tower expands over 2 levels and is currently used for storage but would make an interesting addition to the function facilities.

"...The venue is

well known in the

area for live music

nights, functions

etc and is equipped

with everything

required for the new

owner to hit the