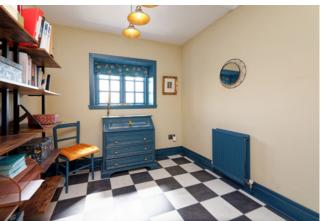

The accommodation comprises an entrance vestibule to the front of the property into a welcoming hallway providing access to the main hall which has capacity for 120 covers. To the rear of the property is the newly installed and well equipped commercial kitchen and office space and smaller function room. There are modern ladies and gents facilities plus an accessible WC. There is also ample storage through the ground floor. The bell tower expands over 2 levels and is currently used for storage but would make an interesting addition to the function facilities.