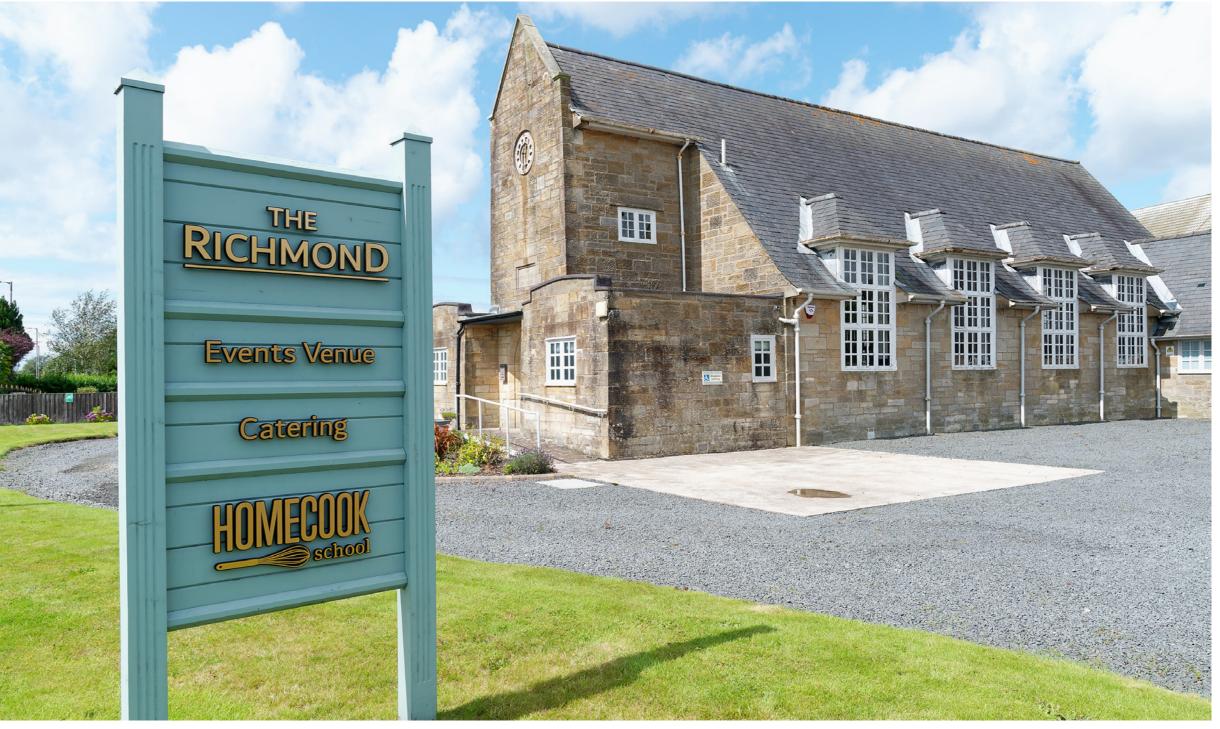

## The Richmond

McEwan Fraser Legal is delighted to present to the market The Richmond a popular events venue and cook school. The 'stunning B' listed property was originally designed by the well known Scottish architect James Miller. The property has recently undergone an extensive, high-end refurbishment and is the 'go-to' venue in the area for private parties, weddings, family meals etc. The current owners also run a regular cook school from the property which has become popular with locals and visitors to the area. However, the property presents a range of opportunities and would indeed make a stunning gallery/exhibition space, antiques warehouse, soft play, cafe etc. In addition, the site would make a fantastic residential development.

The accommodation comprises an entrance vestibule to the front of the property into a welcoming hallway providing access to the main hall which has capacity for 120 covers. To the rear of the property is the newly installed and well equipped commercial kitchen and office space and smaller function room. There are modern ladies and gents facilities plus an accessible WC. There is also ample storage through the ground floor. The bell tower expands over 2 levels and is currently used for storage but would make an interesting addition to the function facilities.