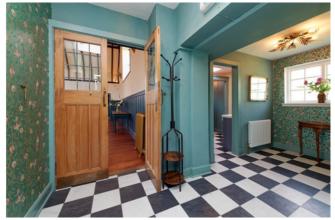

The accommodation comprises an entrance vestibule to the front of the property into a welcoming hallway providing access to the main hall which has capacity for 120 covers. To the rear of the property is the newly installed and well equipped commercial kitchen and office space and smaller function room. There are modern ladies and gents facilities plus an accessible WC. There is also ample storage through the ground floor. The bell tower expands over 2 levels and is currently used for storage but would make an interesting addition to the function facilities.