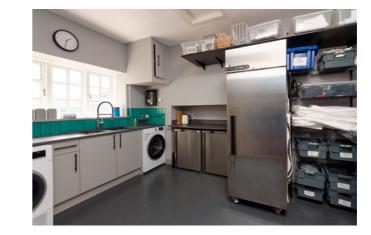

The accommodation comprises an entrance vestibule to the front of the property into a welcoming hallway providing access to the main hall which has capacity for 120 covers. To the rear of the property is the newly installed and well equipped commercial kitchen and office space and smaller function room. There are modern ladies and gents facilities plus an accessible WC. There is also ample storage through the ground floor. The bell tower expands over 2 levels and is currently used for storage but would make an interesting addition to the function facilities.