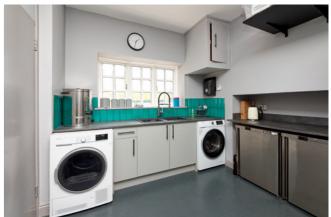

The accommodation comprises an entrance vestibule to the front of the property into a welcoming hallway providing access to the main hall which has capacity for 120 covers. To the rear of the property is the newly installed and well equipped commercial kitchen and office space and smaller function room. There are modern ladies and gents facilities plus an accessible WC. There is also ample storage through the ground floor. The bell tower expands over 2 levels and is currently used for storage but would make an interesting addition to the function facilities.

ground running..."

"...To the rear of the property
is the newly installed and
well equipped commercial
kitchen and a utility room..."