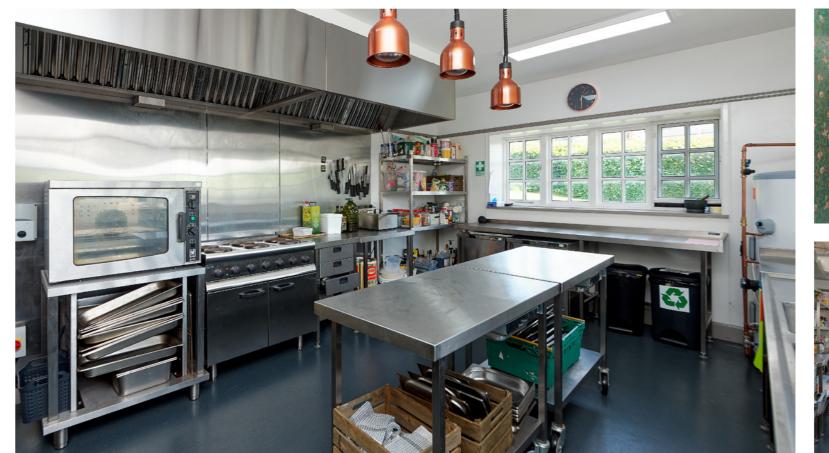

The accommodation comprises an entrance vestibule to the front of the property into a welcoming hallway providing access to the main hall which has capacity for 120 covers. To the rear of the property is the newly installed and well equipped commercial kitchen and office space and smaller function room. There are modern ladies and gents facilities plus an accessible WC. There is also ample storage through the ground floor. The bell tower expands over 2 levels and is currently used for storage but would make an interesting addition to the function facilities.

ground running..."

"...To the rear of the property
is the newly installed and
well equipped commercial
kitchen and a utility room..."