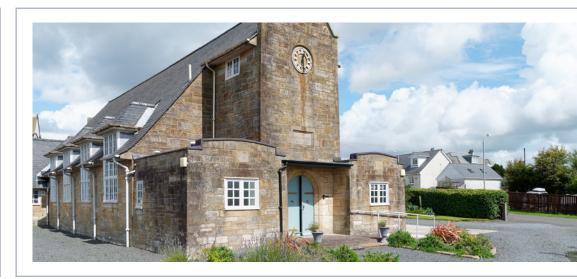

## The Richmond

McEwan Fraser Legal is delighted to present to the market The Richmond a popular events venue and cook school. The 'stunning B' listed property was originally designed by the well known Scottish architect James Miller. The property has recently undergone an extensive, high-end refurbishment and is the 'go-to' venue in the area for private parties, weddings, family meals etc. The current owners also run a regular cook school from the property which has become popular with locals and visitors to the area. However, the property presents a range of opportunities and would indeed make a stunning gallery/exhibition space, antiques warehouse, soft play, cafe etc. In addition, the site would make a fantastic residential development.

## The Location

The Richmond is ideally located in a prominent position on the Main Road, forming part of the A77 coastal route, within the historic village of Kirkoswald in South Ayrshire, Scotland Kirkoswald and the surrounding area is visited by high levels of tourists due to the connection to the Scottish poet Robert Burns. Within walking distance of the property is A D Rattray Whisky Shop a well known family run whisky merchant and Souter Johnnie's house from the famous Tam O'Shanter poem and the Old Parish Church and graveyard where Tam O'Shanter and Souter Johnnie' are buried. Burns Cottage, the Brig o' Doon and the Burns museum are also located close by in the village of Alloway.