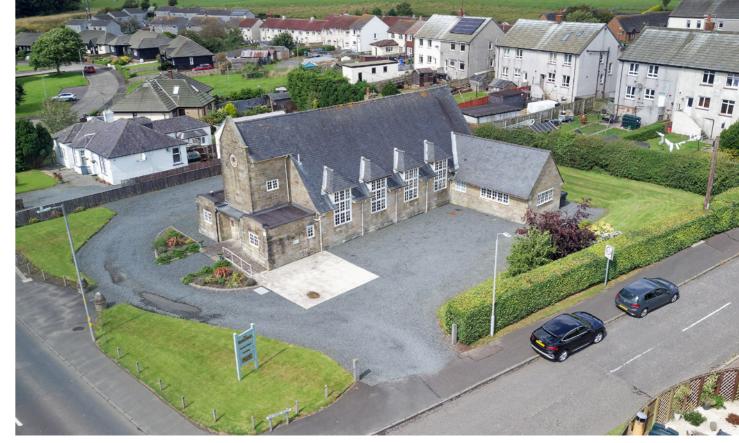

The business has a healthy turnover and massive potential for growth, offering a 'turn key' investment thanks to the reputation acquired over the last few years by the current owners. The venue is well known in the area for live music nights, functions etc and is equipped with everything required for the new owner to 'hit the ground running'. There is also an undeveloped element within the original bell tower providing an additional, interesting space. The property occupies a large plot with a sizable car park and with the correct consent a portion of the car park could be used as an outdoor entertainment area providing additional revenue.

## The Location

The Richmond is ideally located in a prominent position on the Main Road, forming part of the A77 coastal route, within the historic village of Kirkoswald in South Ayrshire, Scotland Kirkoswald and the surrounding area is visited by high levels of tourists due to the connection to the Scottish poet Robert Burns. Within walking distance of the property is A D Rattray Whisky Shop a well known family run whisky merchant and Souter Johnnie's house from the famous Tam O'Shanter poem and the Old Parish Church and graveyard where Tam O'Shanter and Souter Johnnie' are buried. Burns Cottage, the Brig o' Doon and the Burns museum are also located close by in the village of Alloway.