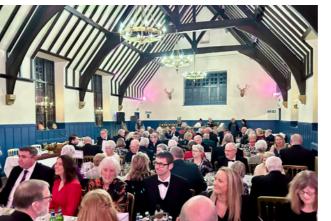

The business has a healthy turnover and massive potential for growth, offering a 'turn key' investment thanks to the reputation acquired over the last few years by the current owners. The venue is well known in the area for live music nights, functions etc and is equipped with everything required for the new owner to 'hit the ground running'. There is also an undeveloped element within the original bell tower providing an additional, interesting space. The property occupies a large plot with a sizable car park and with the correct consent a portion of the car park could be used as an outdoor entertainment area providing additional revenue.

The accommodation comprises an entrance vestibule to the front of the property into a welcoming hallway providing access to the main hall which has capacity for 120 covers. To the rear of the property is the newly installed and well equipped commercial kitchen and office space and smaller function room. There are modern ladies and gents facilities plus an accessible WC. There is also ample storage through the ground floor. The bell tower expands over 2 levels and is currently used for storage but would make an interesting addition to the function facilities.