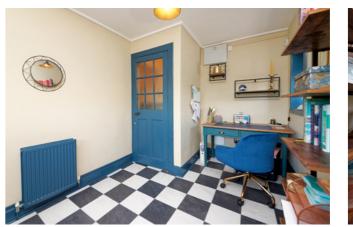

The accommodation comprises an entrance vestibule to the front of the property into a welcoming hallway providing access to the main hall which has capacity for 120 covers. To the rear of the property is the newly installed and well equipped commercial kitchen and office space and smaller function room. There are modern ladies and gents facilities plus an accessible WC. There is also ample storage through the ground floor. The bell tower expands over 2 levels and is currently used for storage but would make an interesting addition to the function facilities.