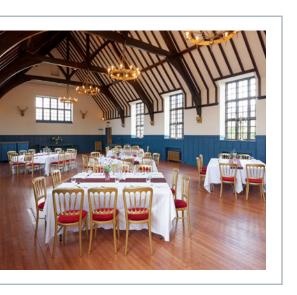

The accommodation comprises an entrance vestibule to the front of the property into a welcoming hallway providing access to the main hall which has capacity for 120 covers. To the rear of the property is the newly installed and well equipped commercial kitchen and office space and smaller function room. There are modern ladies and gents facilities plus an accessible WC. There is also ample storage through the ground floor. The bell tower expands over 2 levels and is currently used for storage but would make an interesting addition to the function facilities.

"...The venue is

well known in the

area for live music

nights, functions

etc and is equipped

with everything

required for the new

owner to hit the

ground running..."

"...To the rear of the property
is the newly installed and
well equipped commercial
kitchen and a utility room..."