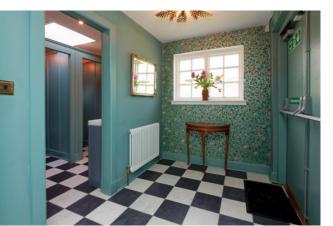

The accommodation comprises an entrance vestibule to the front of the property into a welcoming hallway providing access to the main hall which has capacity for 120 covers. To the rear of the property is the newly installed and well equipped commercial kitchen and office space and smaller function room. There are modern ladies and gents facilities plus an accessible WC. There is also ample storage through the ground floor. The bell tower expands over 2 levels and is currently used for storage but would make an interesting addition to the function facilities.