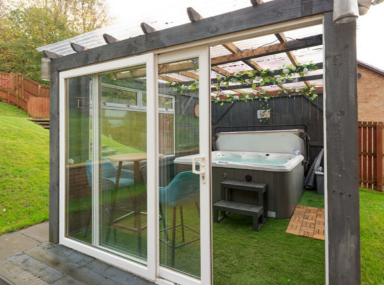

The outdoor space is a true showstopper. The large new composite decking area offers ample space for outdoor dining, entertaining, and soaking up the stunning river views. A custom-built hot tub room, housing a premium-quality hot tub, creates a year-round oasis for relaxation. The decking and hot tub area are perfectly positioned to enjoy the late-evening summer sun, making this home a dream for alfresco living and social gatherings.