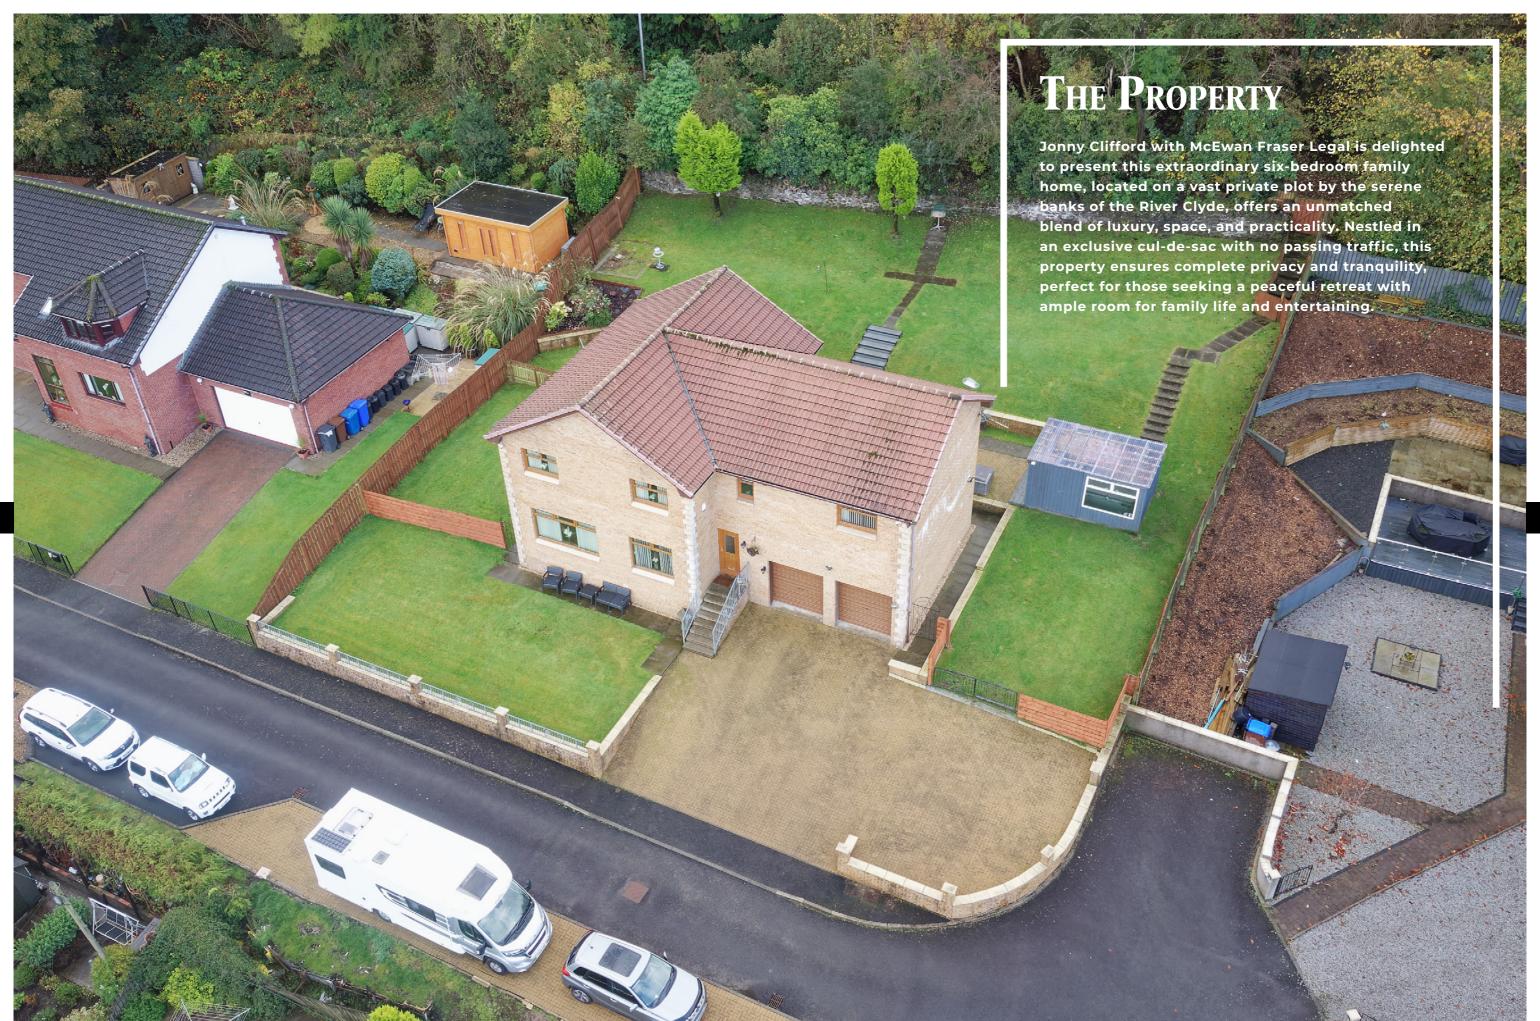

The outdoor space is a true showstopper. The large new composite decking area offers ample space for outdoor dining, entertaining, and soaking up the stunning river views. A custom-built hot tub room, housing a premium-quality hot tub, creates a year-round oasis for relaxation. The decking and hot tub area are perfectly positioned to enjoy the late-evening summer sun, making this home a dream for alfresco living and social gatherings.

Practical features include a double garage with electric doors and private parking for up to 12 cars, ensuring convenience for both family and guests. A comprehensive CCTV system provides added peace of mind and security.