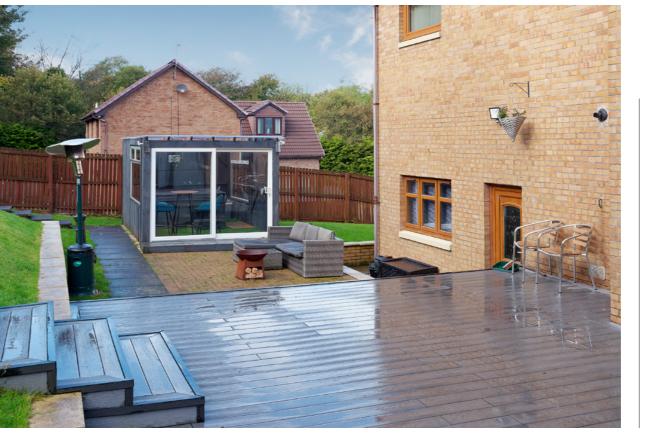

The outdoor space is a true showstopper. The large new composite decking area offers ample space for outdoor dining, entertaining, and soaking up the stunning river views. A custom-built hot tub room, housing a premium-quality hot tub, creates a year-round oasis for relaxation. The decking and hot tub area are perfectly positioned to enjoy the late-evening summer sun, making this home a dream for alfresco living and social gatherings.

Practical features include a double garage with electric doors and private parking for up to 12 cars, ensuring convenience for both family and guests. A comprehensive CCTV system provides added peace of mind and security.