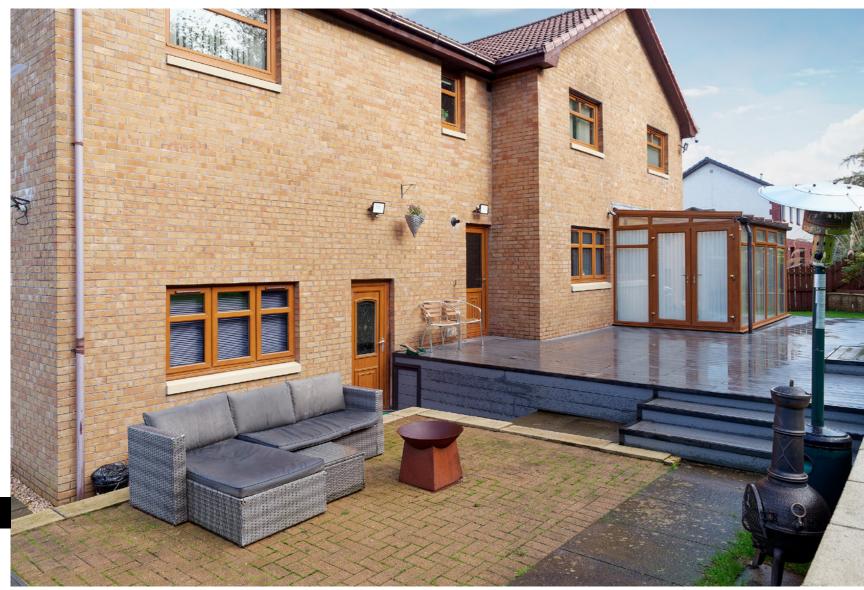

## 3 Alderwood Crescent

PORT GLASGOW, RENFREWSHIRE, PA14 5AH

SPACIOUS 6-BEDROOM RETREAT WITH STUNNING CLYDE VIEWS & ULTIMATE PRIVACY

www.mcewanfraserlegal.co.uk

info@mcewanfraserlegal.co.uk

Upon entering, you're greeted by an expansive and light-filled interior, featuring two generouslysized public rooms ideal for family gatherings and relaxation. The property also boasts a well-equipped kitchen with modern appliances and ample storage, perfect for preparing meals and entertaining guests. Additionally, a bright conservatory provides a seamless connection between indoor and outdoor living, allowing you to enjoy the stunning views of the Clyde year-round.

The outdoor space is a true showstopper. The large new composite decking area offers ample space for outdoor dining, entertaining, and soaking up the stunning river views. A custom-built hot tub room, housing a premium-quality hot tub, creates a year-round oasis for relaxation. The decking and hot tub area are perfectly positioned to enjoy the late-evening summer sun, making this home a dream for alfresco living and social gatherings.