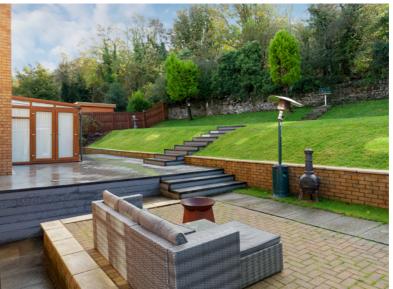

The outdoor space is a true showstopper. The large new composite decking area offers ample space for outdoor dining, entertaining, and soaking up the stunning river views. A custom-built hot tub room, housing a premium-quality hot tub, creates a year-round oasis for relaxation. The decking and hot tub area are perfectly positioned to enjoy the late-evening summer sun, making this home a dream for alfresco living and social gatherings.