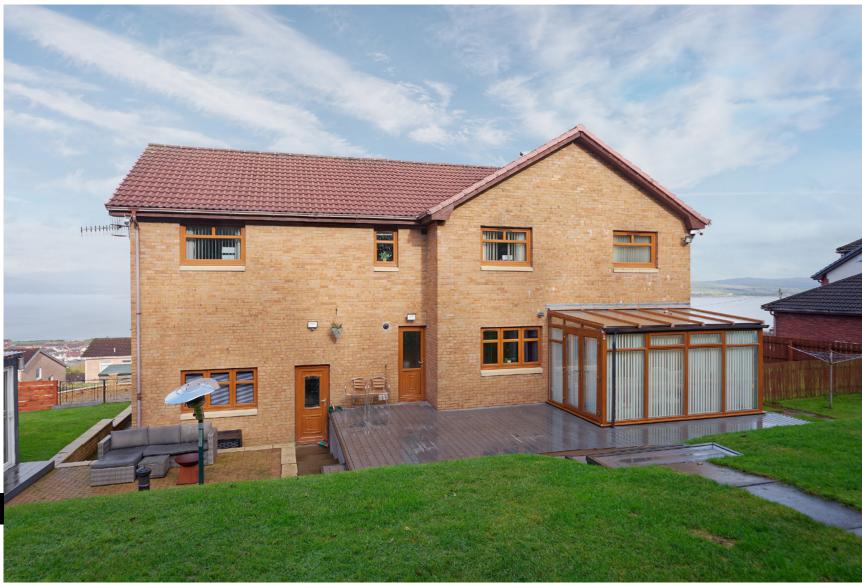

## 3 Alderwood Crescent

PORT GLASGOW, RENFREWSHIRE, PA14 5AH

SPACIOUS 6-BEDROOM RETREAT WITH STUNNING CLYDE VIEWS & ULTIMATE PRIVACY

www.mcewanfraserlegal.co.uk

info@mcewanfraserlegal.co.uk

Upon entering, you're greeted by an expansive and light-filled interior, featuring two generouslysized public rooms ideal for family gatherings and relaxation. The property also boasts a well-equipped kitchen with modern appliances and ample storage, perfect for preparing meals and entertaining guests. Additionally, a bright conservatory provides a seamless connection between indoor and outdoor living, allowing you to enjoy the stunning views of the Clyde year-round.

The outdoor space is a true showstopper. The large new composite decking area offers ample space for outdoor dining, entertaining, and soaking up the stunning river views. A custom-built hot tub room, housing a premium-quality hot tub, creates a year-round oasis for relaxation. The decking and hot tub area are perfectly positioned to enjoy the late-evening summer sun, making this home a dream for alfresco living and social gatherings.