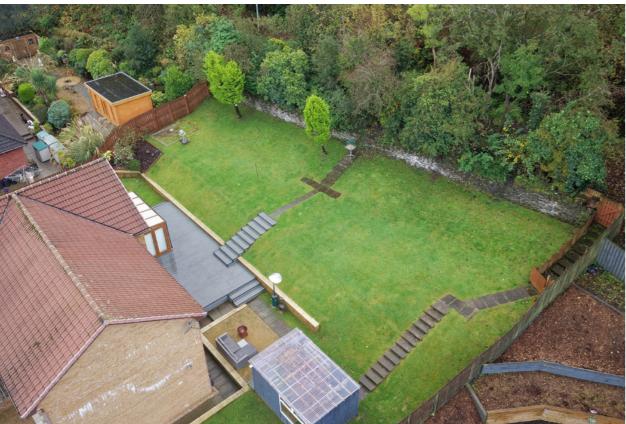

The outdoor space is a true showstopper. The large new composite decking area offers ample space for outdoor dining, entertaining, and soaking up the stunning river views. A custom-built hot tub room, housing a premium-quality hot tub, creates a year-round oasis for relaxation. The decking and hot tub area are perfectly positioned to enjoy the late-evening summer sun, making this home a dream for alfresco living and social gatherings.