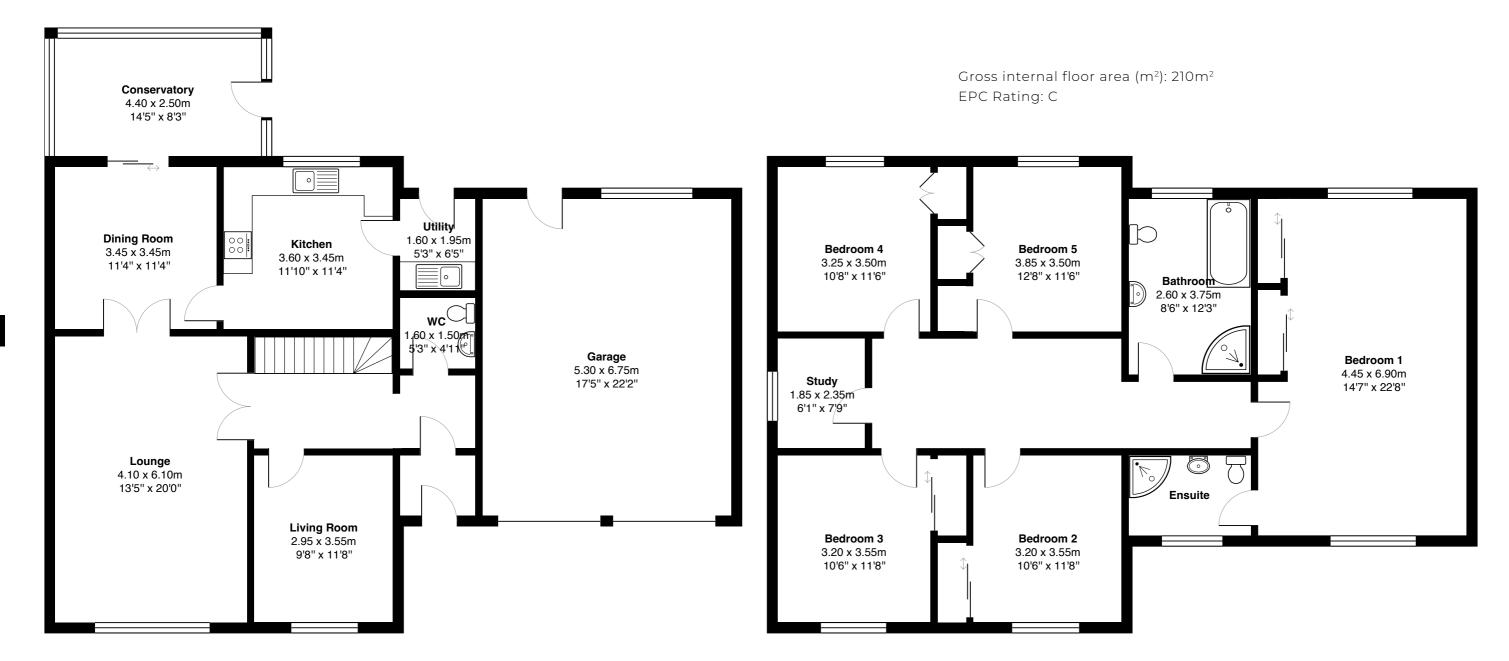

## 3 Alderwood Crescent

PORT GLASGOW, RENFREWSHIRE, PA14 5AH

SPACIOUS 6-BEDROOM RETREAT WITH STUNNING CLYDE VIEWS & ULTIMATE PRIVACY

www.mcewanfraserlegal.co.uk

info@mcewanfraserlegal.co.uk

Upon entering, you're greeted by an expansive and light-filled interior, featuring two generouslysized public rooms ideal for family gatherings and relaxation. The property also boasts a well-equipped kitchen with modern appliances and ample storage, perfect for preparing meals and entertaining guests. Additionally, a bright conservatory provides a seamless connection between indoor and outdoor living, allowing you to enjoy the stunning views of the Clyde year-round.

The home offers four spacious double bedrooms and a magnificent master suite, with the master featuring breathtaking views over the Clyde. A dedicated office provides the ideal setting for working from home in a peaceful and productive environment.

Practical features include a double garage with electric doors and private parking for up to 12 cars, ensuring convenience for both family and guests. A comprehensive CCTV system provides added peace of mind and security.