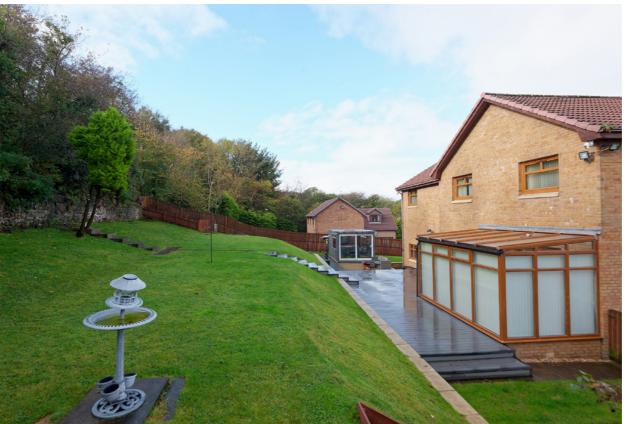

The outdoor space is a true showstopper. The large new composite decking area offers ample space for outdoor dining, entertaining, and soaking up the stunning river views. A custom-built hot tub room, housing a premium-quality hot tub, creates a year-round oasis for relaxation. The decking and hot tub area are perfectly positioned to enjoy the late-evening summer sun, making this home a dream for alfresco living and social gatherings.