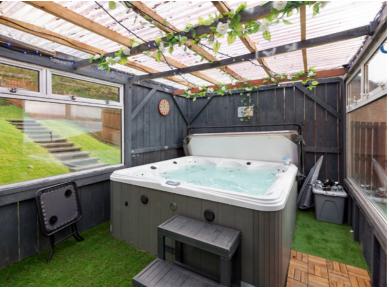

The outdoor space is a true showstopper. The large new composite decking area offers ample space for outdoor dining, entertaining, and soaking up the stunning river views. A custom-built hot tub room, housing a premium-quality hot tub, creates a year-round oasis for relaxation. The decking and hot tub area are perfectly positioned to enjoy the late-evening summer sun, making this home a dream for alfresco living and social gatherings.