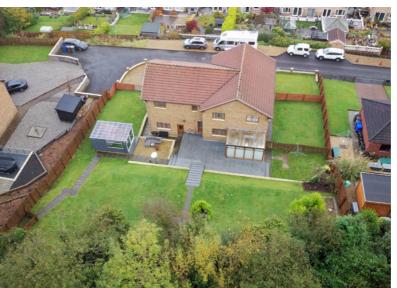

## 3 Alderwood Crescent

PORT GLASGOW, RENFREWSHIRE, PA14 5AH

SPACIOUS 6-BEDROOM RETREAT WITH STUNNING CLYDE VIEWS & ULTIMATE PRIVACY

www.mcewanfraserlegal.co.uk

info@mcewanfraserlegal.co.uk

Upon entering, you're greeted by an expansive and light-filled interior, featuring two generouslysized public rooms ideal for family gatherings and relaxation. The property also boasts a well-equipped kitchen with modern appliances and ample storage, perfect for preparing meals and entertaining guests. Additionally, a bright conservatory provides a seamless connection between indoor and outdoor living, allowing you to enjoy the stunning views of the Clyde year-round.

The outdoor space is a true showstopper. The large new composite decking area offers ample space for outdoor dining, entertaining, and soaking up the stunning river views. A custom-built hot tub room, housing a premium-quality hot tub, creates a year-round oasis for relaxation. The decking and hot tub area are perfectly positioned to enjoy the late-evening summer sun, making this home a dream for alfresco living and social gatherings.

Practical features include a double garage with electric doors and private parking for up to 12 cars, ensuring convenience for both family and guests. A comprehensive CCTV system provides added peace of mind and security.