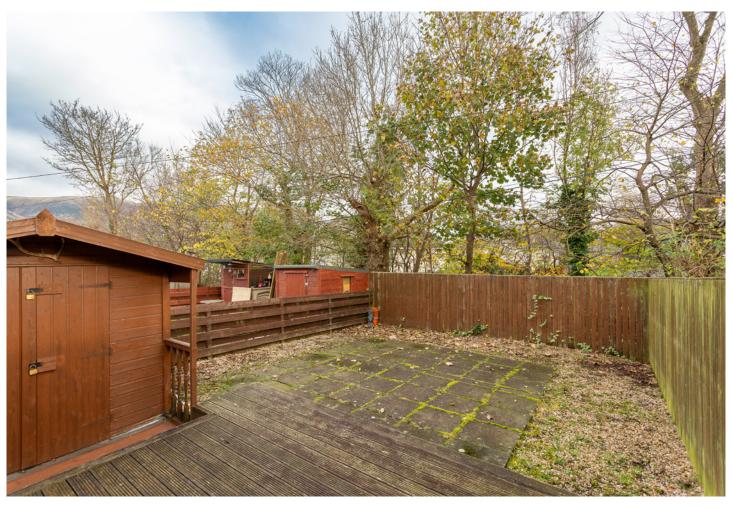

Ample off-street parking is provided by a driveway. There are lovely landscaped gardens to the front and rear of the property which are low maintenance and are fully enclosed to the rear ensuring a child and animal-friendly environment. The property further benefits from double glazing and gas central heating.