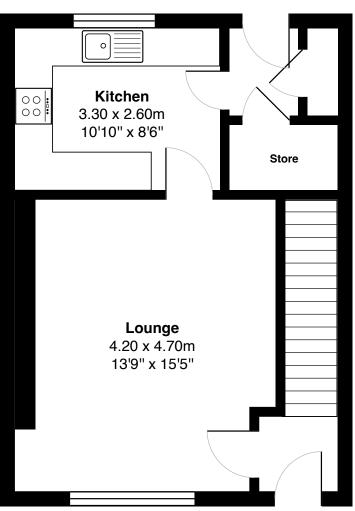

"...THE FULLY
FITTED KITCHEN
IS TO THE REAR
AND HAS A
FULL RANGE
OF FLOOR
AND WALLMOUNTED UNITS
AND A REAR
DOOR LEADING
OUT TO THE
LANDSCAPED
GARDENS..."

Gross internal floor area (m²): 75m²

EPC Rating: D