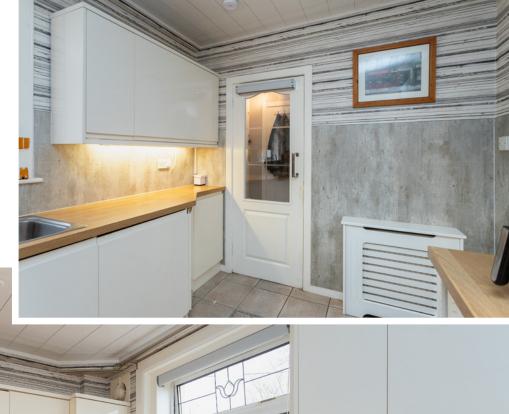

There is a welcoming reception hall with stairs leading to the upper level. The lounge is a good size and has a front-facing window. The fully fitted kitchen is to the rear and has a full range of floor and wall-mounted units and a rear door leading out to the landscaped gardens. On the upper level, there are two good-sized bedrooms with built-in storage. The well-designed family shower room with a walk-in power shower completes the internal accommodation on offer.

"...THE FULLY
FITTED KITCHEN
IS TO THE REAR
AND HAS A
FULL RANGE
OF FLOOR
AND WALLMOUNTED UNITS
AND A REAR
DOOR LEADING
OUT TO THE
LANDSCAPED
GARDENS..."

Gross internal floor area (m²): 75m²

EPC Rating: D