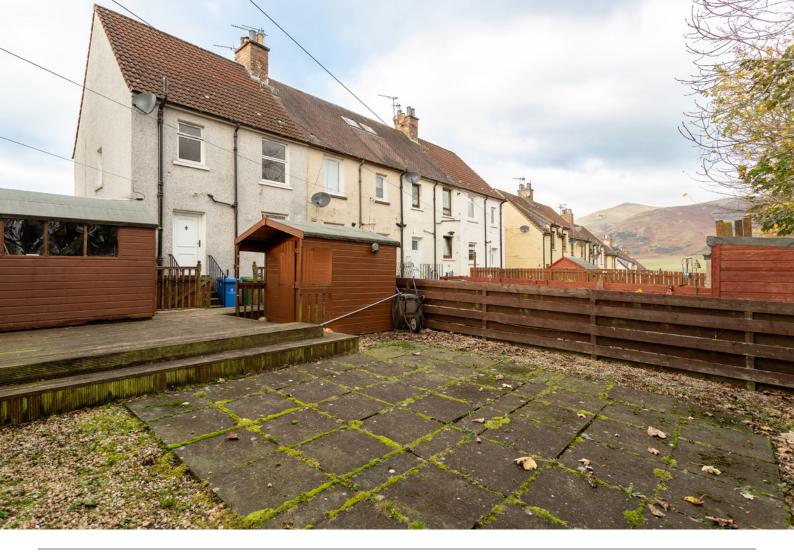

Ample off-street parking is provided by a driveway. There are lovely landscaped gardens to the front and rear of the property which are low maintenance and are fully enclosed to the rear ensuring a child and animal-friendly environment. The property further benefits from double glazing and gas central heating.