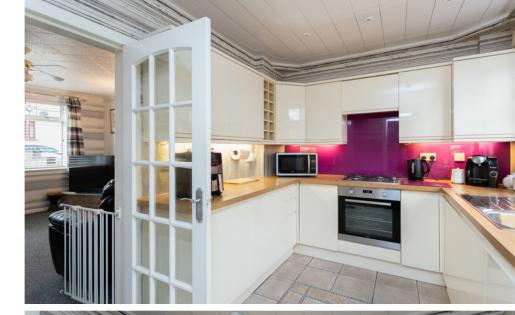

There is a welcoming reception hall with stairs leading to the upper level. The lounge is a good size and has a front-facing window. The fully fitted kitchen is to the rear and has a full range of floor and wall-mounted units and a rear door leading out to the landscaped gardens. On the upper level, there are two good-sized bedrooms with built-in storage. The well-designed family shower room with a walk-in power shower completes the internal accommodation on offer.

"...THE FULLY
FITTED KITCHEN
IS TO THE REAR
AND HAS A
FULL RANGE
OF FLOOR
AND WALLMOUNTED UNITS
AND A REAR
DOOR LEADING
OUT TO THE
LANDSCAPED
GARDENS..."

Gross internal floor area (m²): 75m²

EPC Rating: D