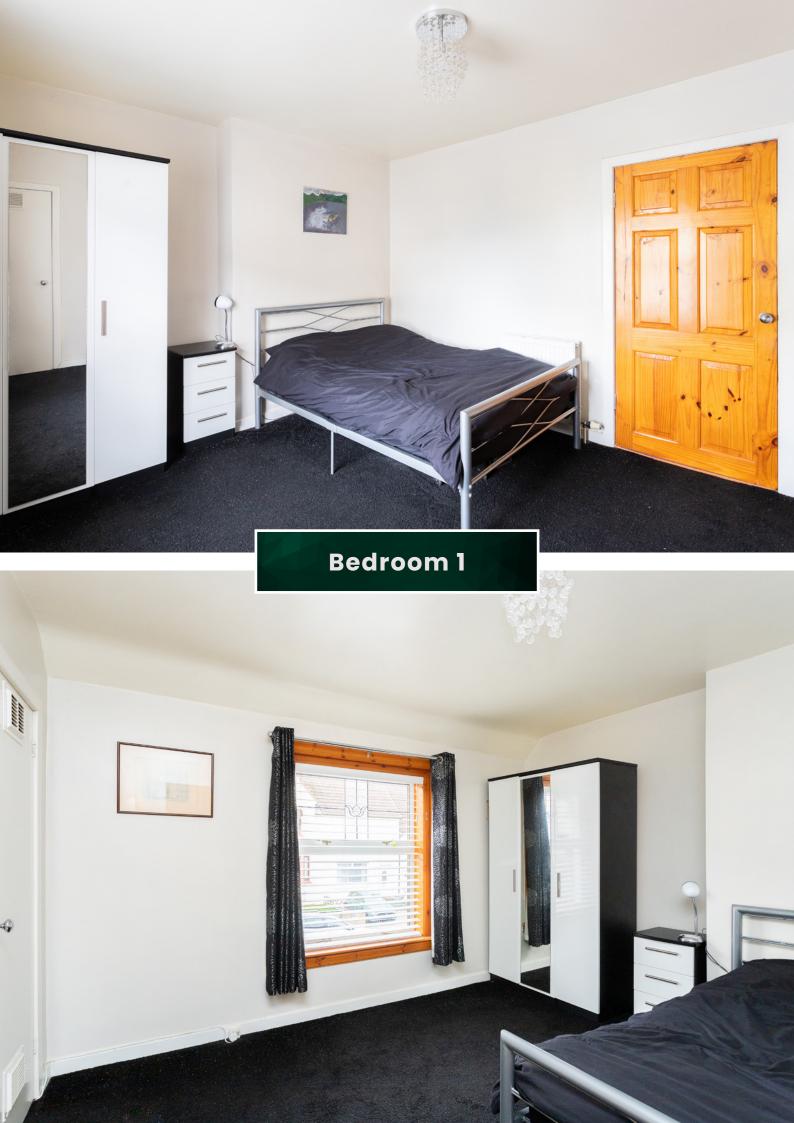

There is a welcoming reception hall with stairs leading to the upper level. The lounge is a good size and has a front-facing window. The fully fitted kitchen is to the rear and has a full range of floor and wall-mounted units and a rear door leading out to the landscaped gardens. On the upper level, there are two good-sized bedrooms with built-in storage. The well-designed family shower room with a walk-in power shower completes the internal accommodation on offer.