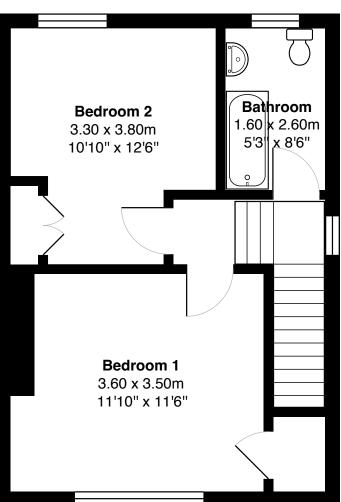

There is a welcoming reception hall with stairs leading to the upper level. The lounge is a good size and has a front-facing window. The fully fitted kitchen is to the rear and has a full range of floor and wall-mounted units and a rear door leading out to the landscaped gardens. On the upper level, there are two good-sized bedrooms with built-in storage. The well-designed family shower room with a walk-in power shower completes the internal accommodation on offer.

"...THE FULLY
FITTED KITCHEN
IS TO THE REAR
AND HAS A
FULL RANGE
OF FLOOR
AND WALLMOUNTED UNITS
AND A REAR
DOOR LEADING
OUT TO THE
LANDSCAPED
GARDENS..."

Gross internal floor area (m²): 75m²

EPC Rating: D