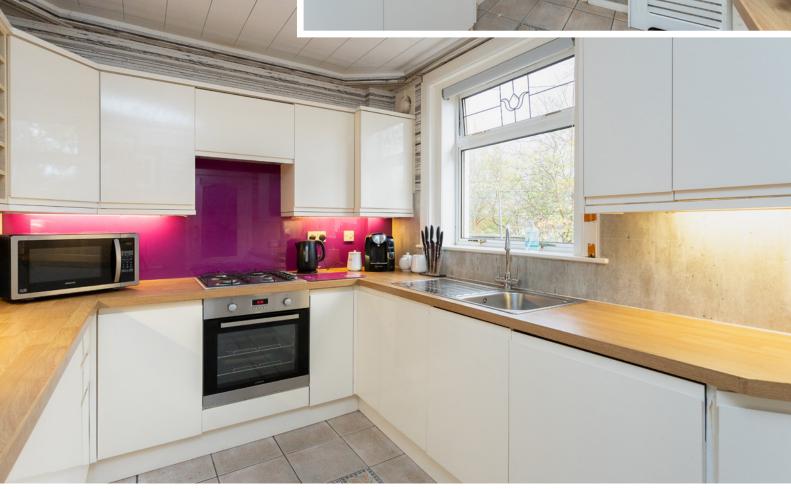

There is a welcoming reception hall with stairs leading to the upper level. The lounge is a good size and has a front-facing window. The fully fitted kitchen is to the rear and has a full range of floor and wall-mounted units and a rear door leading out to the landscaped gardens. On the upper level, there are two good-sized bedrooms with built-in storage. The well-designed family shower room with a walk-in power shower completes the internal accommodation on offer.

"...THE FULLY
FITTED KITCHEN
IS TO THE REAR
AND HAS A
FULL RANGE
OF FLOOR
AND WALLMOUNTED UNITS
AND A REAR
DOOR LEADING
OUT TO THE
LANDSCAPED
GARDENS..."

Gross internal floor area (m²): 75m²

EPC Rating: D