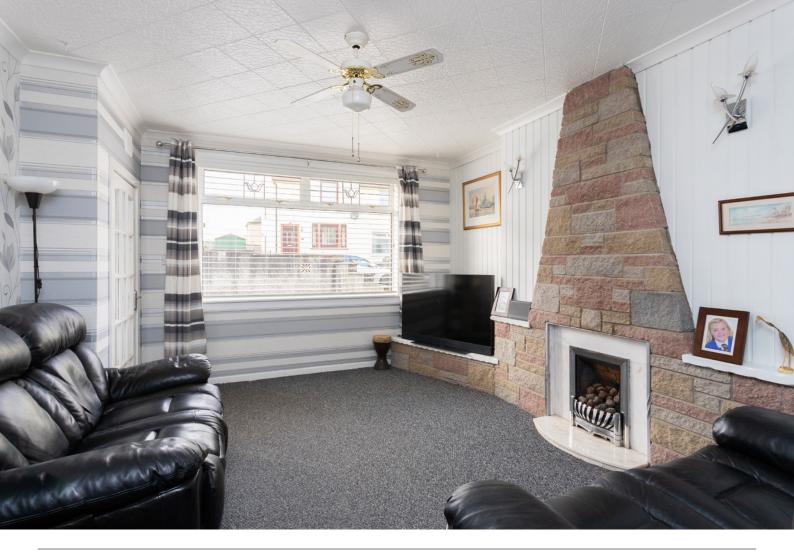

There is a welcoming reception hall with stairs leading to the upper level. The lounge is a good size and has a front-facing window. The fully fitted kitchen is to the rear and has a full range of floor and wall-mounted units and a rear door leading out to the landscaped gardens. On the upper level, there are two good-sized bedrooms with built-in storage. The well-designed family shower room with a walk-in power shower completes the internal accommodation on offer.