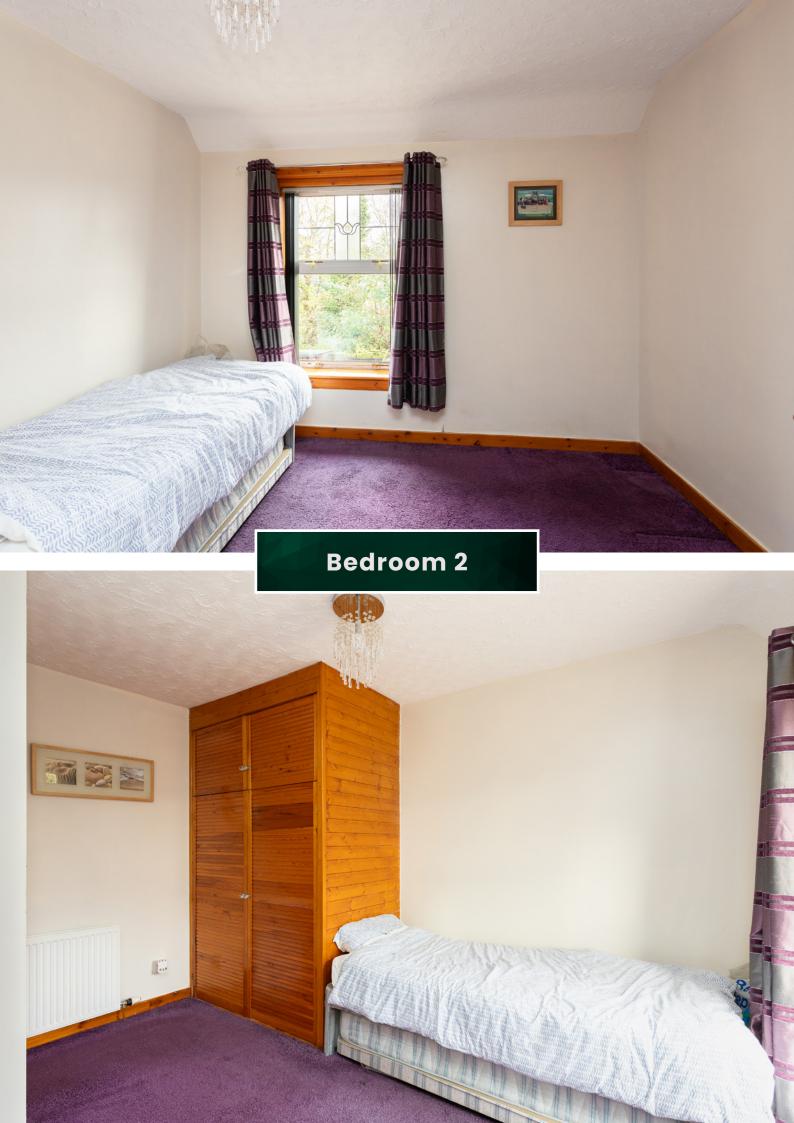

There is a welcoming reception hall with stairs leading to the upper level. The lounge is a good size and has a front-facing window. The fully fitted kitchen is to the rear and has a full range of floor and wall-mounted units and a rear door leading out to the landscaped gardens. On the upper level, there are two good-sized bedrooms with built-in storage. The well-designed family shower room with a walk-in power shower completes the internal accommodation on offer.