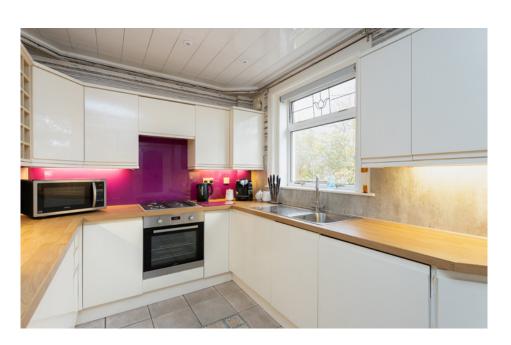

There is a welcoming reception hall with stairs leading to the upper level. The lounge is a good size and has a front-facing window. The fully fitted kitchen is to the rear and has a full range of floor and wall-mounted units and a rear door leading out to the landscaped gardens. On the upper level, there are two good-sized bedrooms with built-in storage. The well-designed family shower room with a walk-in power shower completes the internal accommodation on offer.

"...THE FULLY
FITTED KITCHEN
IS TO THE REAR
AND HAS A
FULL RANGE
OF FLOOR
AND WALLMOUNTED UNITS
AND A REAR
DOOR LEADING
OUT TO THE
LANDSCAPED
GARDENS..."

Gross internal floor area (m²): 75m²

EPC Rating: D