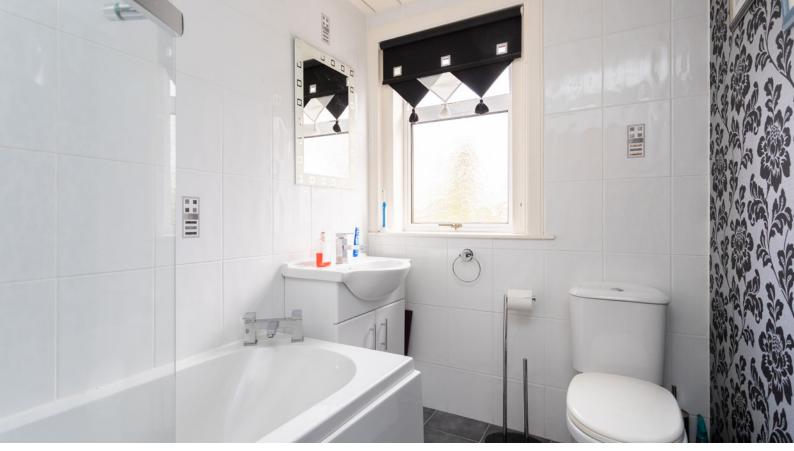

There is a welcoming reception hall with stairs leading to the upper level. The lounge is a good size and has a front-facing window. The fully fitted kitchen is to the rear and has a full range of floor and wall-mounted units and a rear door leading out to the landscaped gardens. On the upper level, there are two good-sized bedrooms with built-in storage. The well-designed family shower room with a walk-in power shower completes the internal accommodation on offer.