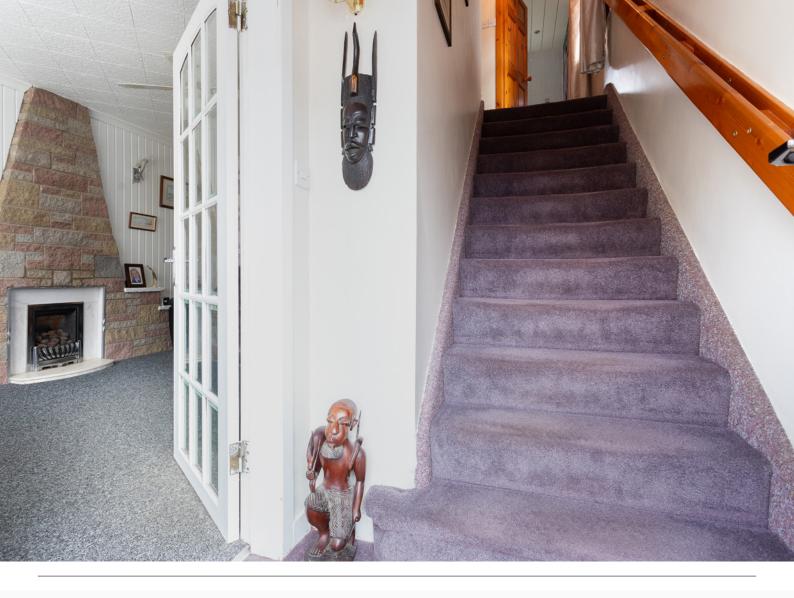

There is a welcoming reception hall with stairs leading to the upper level. The lounge is a good size and has a front-facing window. The fully fitted kitchen is to the rear and has a full range of floor and wall-mounted units and a rear door leading out to the landscaped gardens. On the upper level, there are two good-sized bedrooms with built-in storage. The well-designed family shower room with a walk-in power shower completes the internal accommodation on offer.