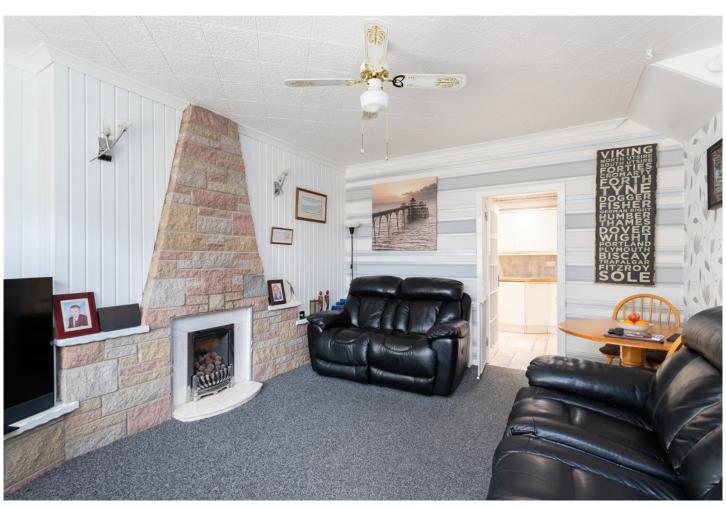

There is a welcoming reception hall with stairs leading to the upper level. The lounge is a good size and has a front-facing window. The fully fitted kitchen is to the rear and has a full range of floor and wall-mounted units and a rear door leading out to the landscaped gardens. On the upper level, there are two good-sized bedrooms with built-in storage. The well-designed family shower room with a walk-in power shower completes the internal accommodation on offer.