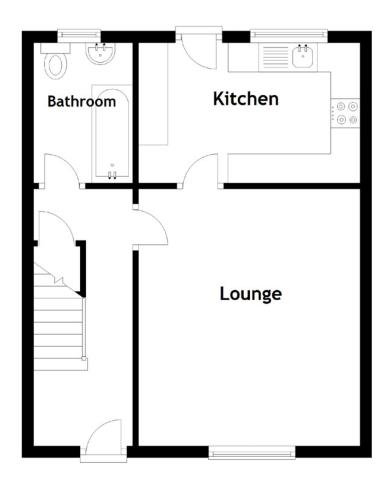

The spacious living room unfolds, offering a perfect setting for family gatherings, complemented by a modern kitchen seamlessly integrated behind. The convenience of direct access to the rear garden adds a delightful touch, providing a seamless indoor-outdoor living experience. The meticulously designed downstairs features a contemporary three-piece bathroom, ensuring both style and functionality.

Approximate Dimensions
(Taken from the widest point)

Lounge4.40m (14'5") x 3.80m (12'5")Kitchen3.80m (12'5") x 2.40m (7'11")Bedroom 13.80m (12'5") x 3.30m (10'10")Bedroom 23.50m (11'6") x 3.10m (10'2")Bedroom 32.80m (9'2") x 2.40m (7'11")Bathroom2.40m (7'11") x 1.70m (5'7")