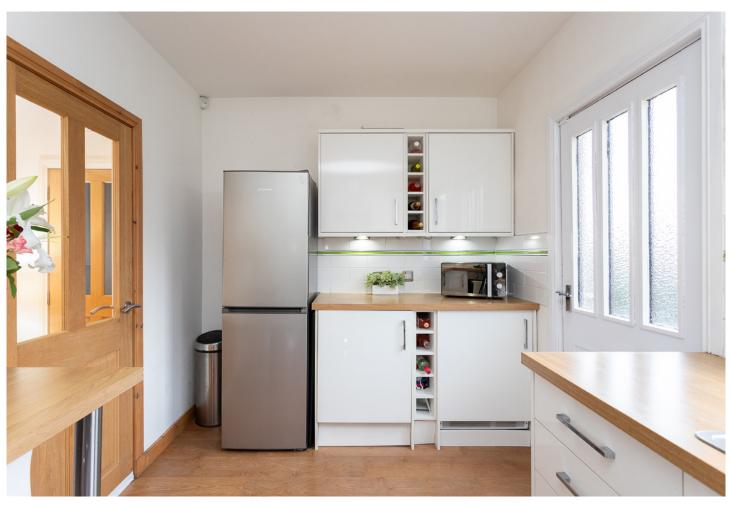

The spacious living room unfolds, offering a perfect setting for family gatherings, complemented by a modern kitchen seamlessly integrated behind. The convenience of direct access to the rear garden adds a delightful touch, providing a seamless indoor-outdoor living experience. The meticulously designed downstairs features a contemporary three-piece bathroom, ensuring both style and functionality.