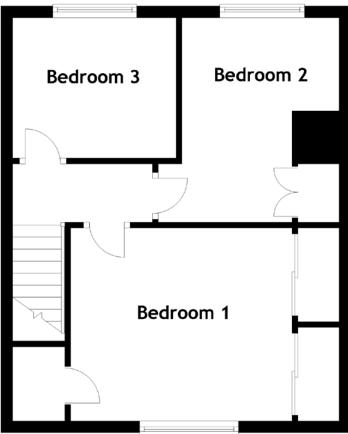

Venturing upstairs, three generously sized rooms await, each exuding comfort and versatility. The thoughtful inclusion of built-in cupboards enhances the practicality of these spaces, while loft access adds an element of expansion possibilities. The property boasts the modern comforts of gas central heating and uPVC double glazing, contributing to energy efficiency and a cosy ambiance.

Approximate Dimensions
(Taken from the widest point)

Lounge4.40m (14'5") x 3.80m (12'5")Kitchen3.80m (12'5") x 2.40m (7'11")Bedroom 13.80m (12'5") x 3.30m (10'10")Bedroom 23.50m (11'6") x 3.10m (10'2")Bedroom 32.80m (9'2") x 2.40m (7'11")Bathroom2.40m (7'11") x 1.70m (5'7")