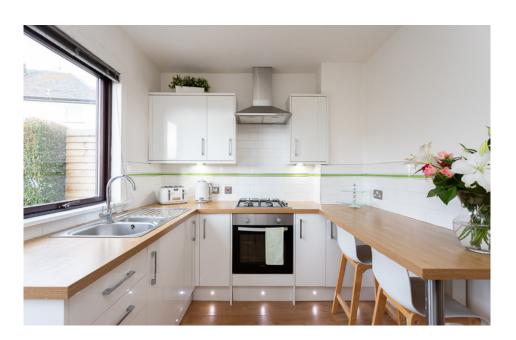

The spacious living room unfolds, offering a perfect setting for family gatherings, complemented by a modern kitchen seamlessly integrated behind. The convenience of direct access to the rear garden adds a delightful touch, providing a seamless indoor-outdoor living experience. The meticulously designed downstairs features a contemporary three-piece bathroom, ensuring both style and functionality.