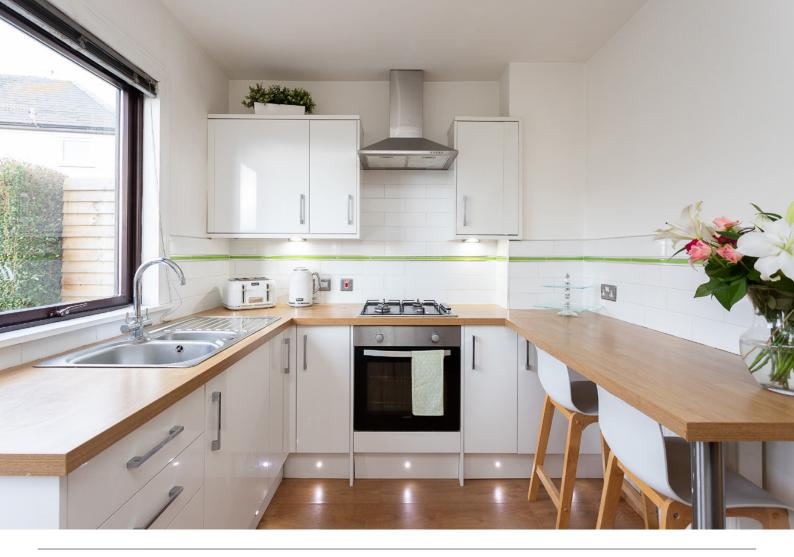

The spacious living room unfolds, offering a perfect setting for family gatherings, complemented by a modern kitchen seamlessly integrated behind. The convenience of direct access to the rear garden adds a delightful touch, providing a seamless indoor-outdoor living experience. The meticulously designed downstairs features a contemporary three-piece bathroom, ensuring both style and functionality.