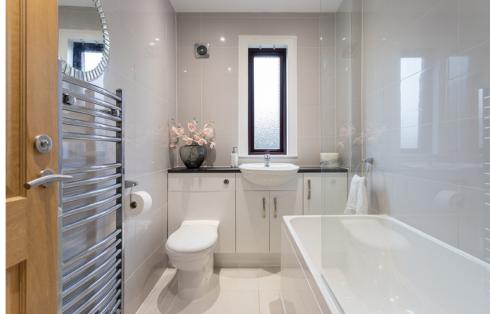

The spacious living room unfolds, offering a perfect setting for family gatherings, complemented by a modern kitchen seamlessly integrated behind. The convenience of direct access to the rear garden adds a delightful touch, providing a seamless indoor-outdoor living experience. The meticulously designed downstairs features a contemporary three-piece bathroom, ensuring both style and functionality.

Approximate Dimensions
(Taken from the widest point)

Lounge4.40m (14'5") x 3.80m (12'5")Kitchen3.80m (12'5") x 2.40m (7'11")Bedroom 13.80m (12'5") x 3.30m (10'10")Bedroom 23.50m (11'6") x 3.10m (10'2")Bedroom 32.80m (9'2") x 2.40m (7'11")Bathroom2.40m (7'11") x 1.70m (5'7")