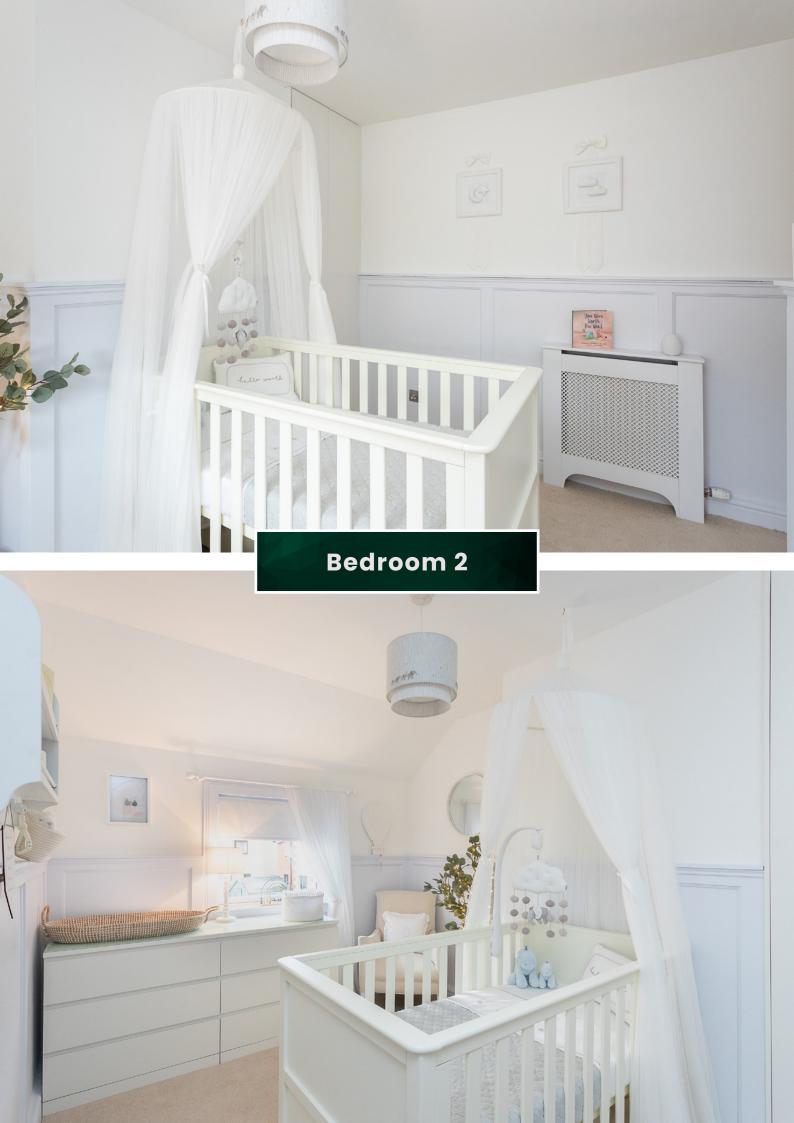

Venturing upstairs, three generously sized rooms await, each exuding comfort and versatility. The thoughtful inclusion of built-in cupboards enhances the practicality of these spaces, while loft access adds an element of expansion possibilities. The property boasts the modern comforts of gas central heating and uPVC double glazing, contributing to energy efficiency and a cosy ambiance.

Approximate Dimensions
(Taken from the widest point)

Lounge4.40m (14'5") x 3.80m (12'5")Kitchen3.80m (12'5") x 2.40m (7'11")Bedroom 13.80m (12'5") x 3.30m (10'10")Bedroom 23.50m (11'6") x 3.10m (10'2")Bedroom 32.80m (9'2") x 2.40m (7'11")Bathroom2.40m (7'11") x 1.70m (5'7")