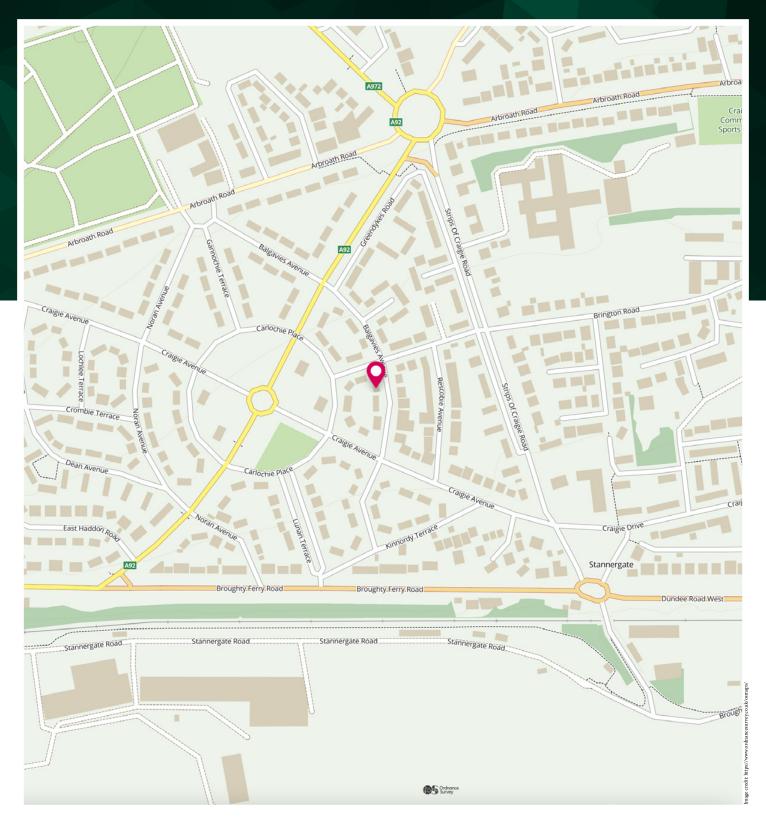

## 36 Balgavies Avenue

DUNDEE, DD4 7QL

EXQUISITE 3-BEDROOM SEMI-DETACHED FAMILY HOME

www.mcewanfraserlegal.co.uk

Nestled in the heart of Dundee, this exquisite 3-bedroom semi-detached villa epitomises the essence of a perfect family home. As you step through the front door, you're welcomed into a warm and inviting entrance hall, leading you to a staircase guiding you to the first floor.

Gross internal floor area (m²): 86m²

EPC Rating: E

Outside, the villa is surrounded by a driveway, side, front, and rear gardens, offering ample space for recreation and relaxation. This beautifully presented property isn't just a house; it's an ideal family haven. Positioned conveniently near shops, schools, and amenities, this home seamlessly combines style, functionality, and an excellent location, making it the perfect choice for a growing family seeking a harmonious blend of comfort and convenience.