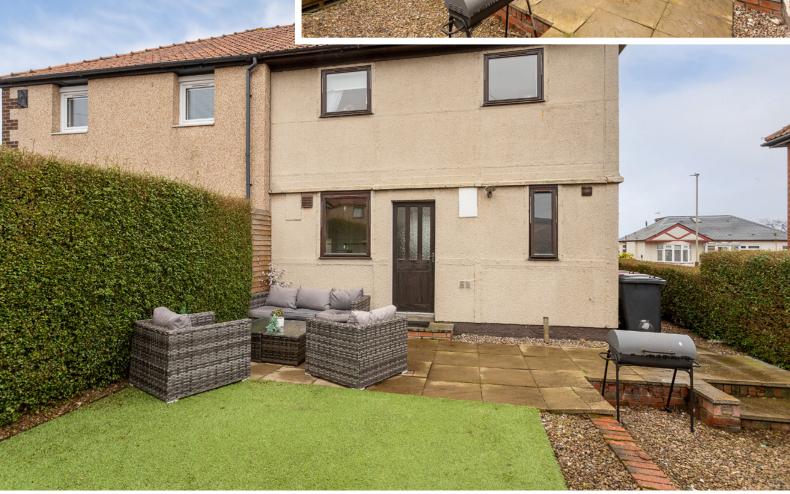

The spacious living room unfolds, offering a perfect setting for family gatherings, complemented by a modern kitchen seamlessly integrated behind. The convenience of direct access to the rear garden adds a delightful touch, providing a seamless indoor-outdoor living experience. The meticulously designed downstairs features a contemporary three-piece bathroom, ensuring both style and functionality.

Venturing upstairs, three generously sized rooms await, each exuding comfort and versatility. The thoughtful inclusion of built-in cupboards enhances the practicality of these spaces, while loft access adds an element of expansion possibilities. The property boasts the modern comforts of gas central heating and uPVC double glazing, contributing to energy efficiency and a cosy ambiance.

Gross internal floor area (m²): 86m²

EPC Rating: E

Outside, the villa is surrounded by a driveway, side, front, and rear gardens, offering ample space for recreation and relaxation. This beautifully presented property isn't just a house; it's an ideal family haven. Positioned conveniently near shops, schools, and amenities, this home seamlessly combines style, functionality, and an excellent location, making it the perfect choice for a growing family seeking a harmonious blend of comfort and convenience.