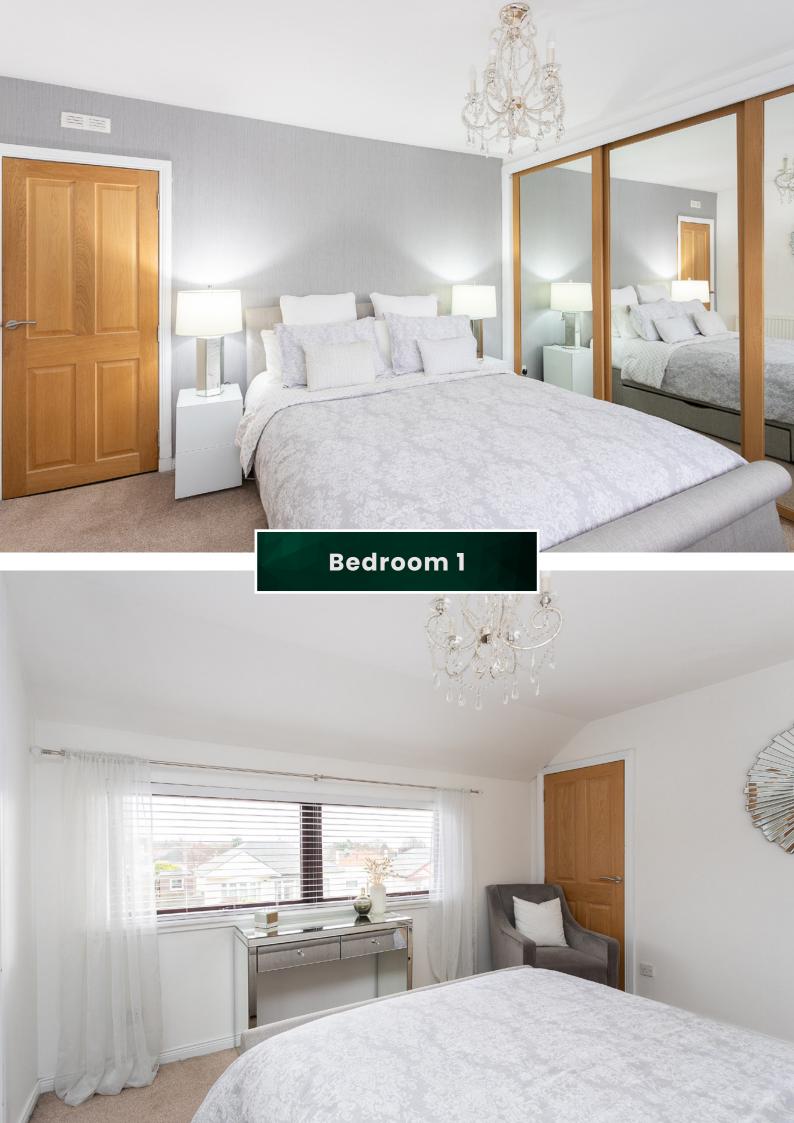

Venturing upstairs, three generously sized rooms await, each exuding comfort and versatility. The thoughtful inclusion of built-in cupboards enhances the practicality of these spaces, while loft access adds an element of expansion possibilities. The property boasts the modern comforts of gas central heating and uPVC double glazing, contributing to energy efficiency and a cosy ambiance.

Approximate Dimensions
(Taken from the widest point)

Lounge4.40m (14'5") x 3.80m (12'5")Kitchen3.80m (12'5") x 2.40m (7'11")Bedroom 13.80m (12'5") x 3.30m (10'10")Bedroom 23.50m (11'6") x 3.10m (10'2")Bedroom 32.80m (9'2") x 2.40m (7'11")Bathroom2.40m (7'11") x 1.70m (5'7")