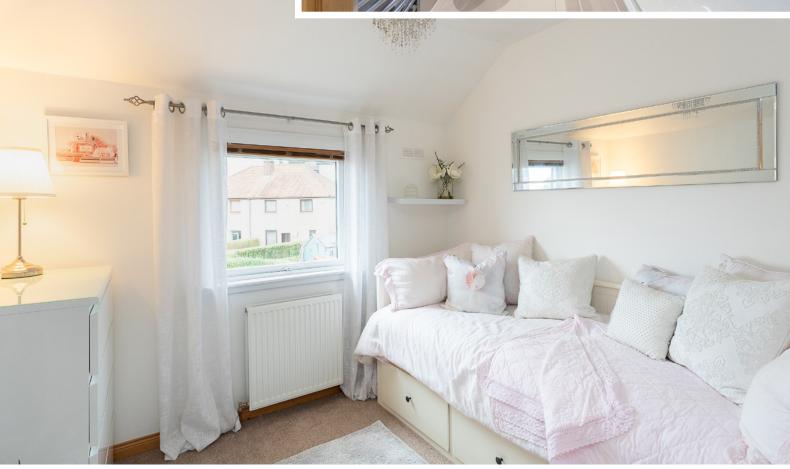

Venturing upstairs, three generously sized rooms await, each exuding comfort and versatility. The thoughtful inclusion of built-in cupboards enhances the practicality of these spaces, while loft access adds an element of expansion possibilities. The property boasts the modern comforts of gas central heating and uPVC double glazing, contributing to energy efficiency and a cosy ambiance.

Approximate Dimensions
(Taken from the widest point)

Lounge4.40m (14'5") x 3.80m (12'5")Kitchen3.80m (12'5") x 2.40m (7'11")Bedroom 13.80m (12'5") x 3.30m (10'10")Bedroom 23.50m (11'6") x 3.10m (10'2")Bedroom 32.80m (9'2") x 2.40m (7'11")Bathroom2.40m (7'11") x 1.70m (5'7")