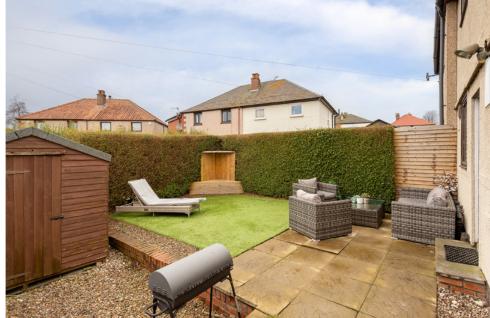

Gross internal floor area (m²): 86m²

EPC Rating: E

Outside, the villa is surrounded by a driveway, side, front, and rear gardens, offering ample space for recreation and relaxation. This beautifully presented property isn't just a house; it's an ideal family haven. Positioned conveniently near shops, schools, and amenities, this home seamlessly combines style, functionality, and an excellent location, making it the perfect choice for a growing family seeking a harmonious blend of comfort and convenience.