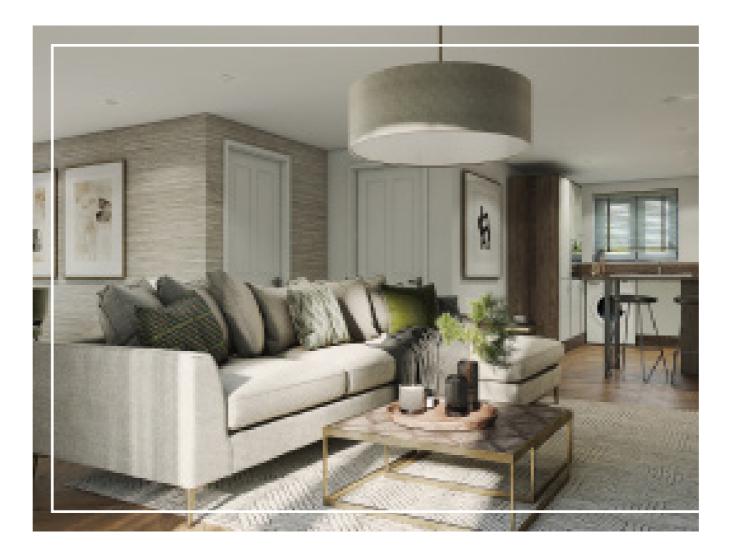

A welcoming hallway leads to all apartments on this level. The open plan lounge and dining room is pleasantly located to the rear of the property and is flooded with natural light from a set of doors that provide access to the rear garden, where you can invite outside in. The kitchen's quality range of floor and wall-mounted units along with a contemporary work surface, will create a fashionable and efficient workspace that is further complimented by a host of integrated appliances and an impressive breakfast bar. It will be easy to imagine the evenings of fine dining this zone will play host to. A useful WC completes the accommodation on this level.