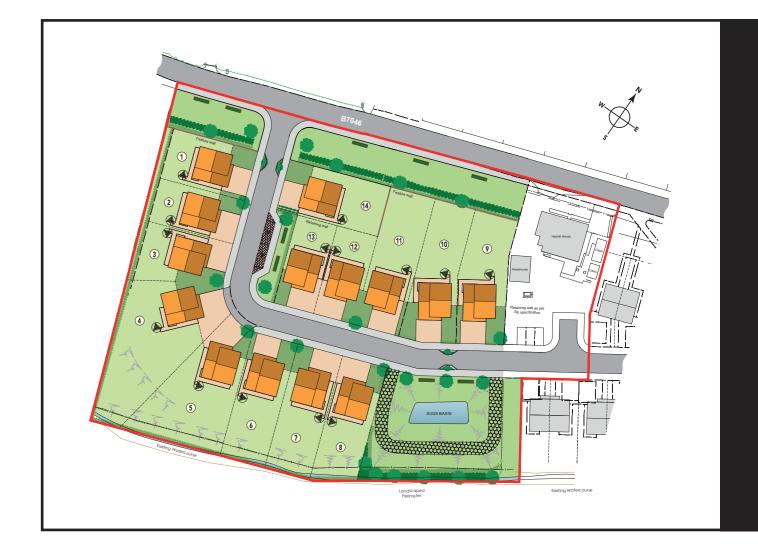

### Brydenway Heights Sinclairston, Ayrshire

McEwan Fraser Legal are delighted to bring to the market, Brydenway Heights - a luxury development of fourteen, three-bedroom detached homes with the added bonus of a garage, tucked away in the picturesque, rural hamlet of Sinclairston. The homes are currently under construction by Eden Homes who are committed to building exceptionally designed, well-constructed, beautiful new homes. Delivering quality homes for over 20 years, their team's experience and expertise are the foundation of their success.

# Location Ayrshire

This fantastic development enjoys an idyllic setting in the picturesque, rural hamlet of Sinclairston. It is excellently located for commuting to both Ayr and Glasgow. It is a short distance from the villages of Drongan and Coylton which have primary schooling, local shops and other services. There is secondary schooling in Ayr and Auchinleck. With Ayr only being 8 miles away, you can enjoy the best of both worlds benefitting from a country village setting whilst also enjoying the convenience of a large coastal town including Ayr's sandy beaches, numerous restaurants, cinema, bowling, 24-hour supermarkets, and other major amenities.