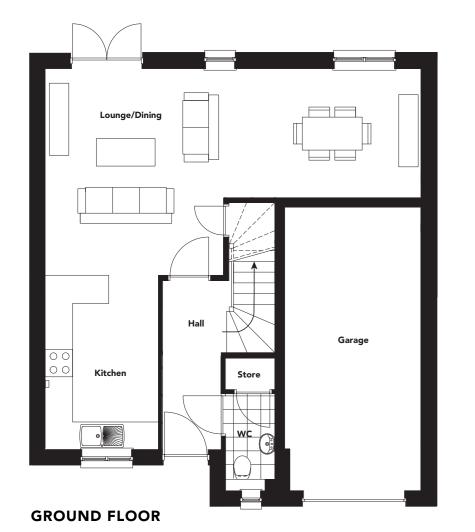

## Floor Plan & Site Plan

| GROUND FLOOR  | METRIC SIZES  | IMPERIAL SIZES   |
|---------------|---------------|------------------|
| Kitchen       | 2.4m x 3.8m   | 7′ 10″ x 12′ 5″  |
| Lounge/Dining | 4.5m x 8.2m   | 14′ 9″ x 26′ 10″ |
| WC            | 1.08m x 2.12m | 3′ 6″ x 6′ 11″   |
| Garage        | 6.24m x 2.97m | 20′ 5″ x 9′ 8″   |
|               |               |                  |

| FIRST FLOOR | METRIC SIZES  | IMPERIAL SIZES  |
|-------------|---------------|-----------------|
| Bedroom 1   | 3.12m x 3.71m | 10' 2" x 12' 2" |
| En-suite    | 1.8m x 2.02m  | 5′ 10″ x 6′ 7″  |
| Bedroom 2   | 2.83m x 2.83m | 9′ 3″ x 9′ 3″   |
| Bedroom 3   | 2.83m x 2.09m | 9′ 3″ x 6′ 10″  |
| Bathroom    | 1.7m x 2.0m   | 5′ 6″ x 6′ 6″   |