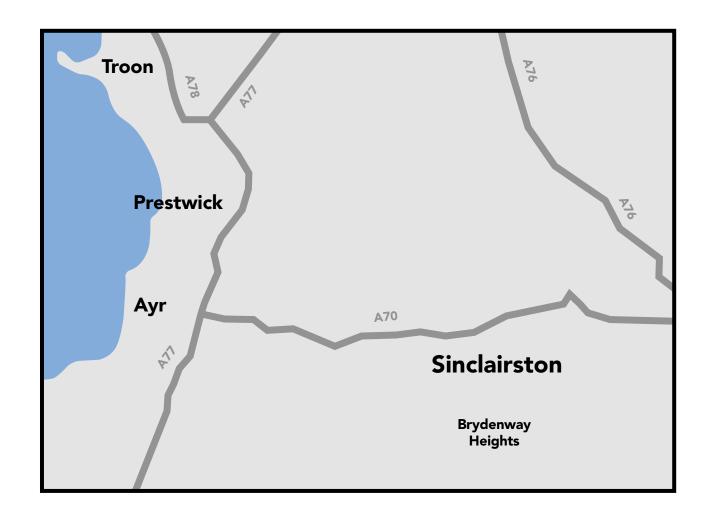

# Location Ayrshire

This fantastic development enjoys an idyllic setting in the picturesque, rural hamlet of Sinclairston. It is excellently located for commuting to both Ayr and Glasgow. It is a short distance from the villages of Drongan and Coylton which have primary schooling, local shops and other services. There is secondary schooling in Ayr and Auchinleck. With Ayr only being 8 miles away, you can enjoy the best of both worlds benefitting from a country village setting whilst also enjoying the convenience of a large coastal town including Ayr's sandy beaches, numerous restaurants, cinema, bowling, 24-hour supermarkets, and other major amenities.

#### **Maps & Directions:**

SAT NAV: KA6 7EW

Excellently located for commuting to both Ayr and Glasgow. Only 8 miles from Ayr, where you can enjoy the best of both worlds benefitting from a country village setting whilst also enjoying the convenience of a large coastal town including Ayr's sandy beaches, numerous restaurants, cinema, bowling, 24h supermarkets, and other major amenities.