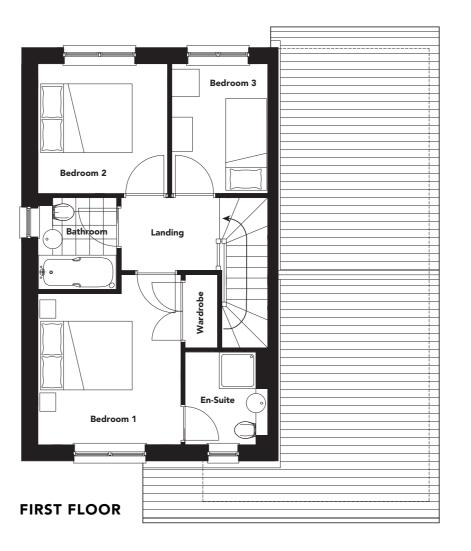

A staircase from the hallway gives access to the upper level where you will find three bright and airy well-proportioned bedrooms, all of which have a range of furniture configurations and space for additional free-standing furniture if required. The master bedroom is further complemented with a built-in wardrobe and a stunning ensuite. A three-piece family bathroom suite completes the accommodation on this level.

| FIRST FLOOR | METRIC SIZES  | IMPERIAL SIZES  |
|-------------|---------------|-----------------|
| Bedroom 1   | 3.12m x 3.71m | 10' 2" x 12' 2" |
| En-suite    | 1.8m x 2.02m  | 5′ 10″ x 6′ 7″  |
| Bedroom 2   | 2.83m x 2.83m | 9′ 3″ x 9′ 3″   |
| Bedroom 3   | 2.83m x 2.09m | 9′ 3″ x 6′ 10″  |
| Bathroom    | 1.7m x 2.0m   | 5′ 6″ x 6′ 6″   |