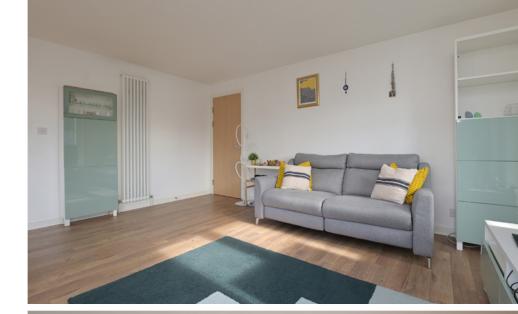

Inside, the property
comprises a fully equipped
kitchen situated in
this open-plan living
room, offering various
possibilities with furniture
arrangements. From the
living area, there is access
to the private balcony. The
kitchen is equipped with
hob, fan oven integrated
white goods.