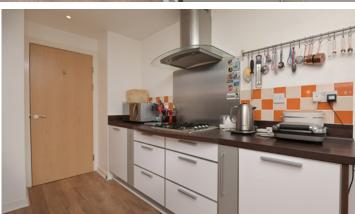

Inside, the property
comprises a fully equipped
kitchen situated in
this open-plan living
room, offering various
possibilities with furniture
arrangements. From the
living area, there is access
to the private balcony. The
kitchen is equipped with
hob, fan oven integrated
white goods.