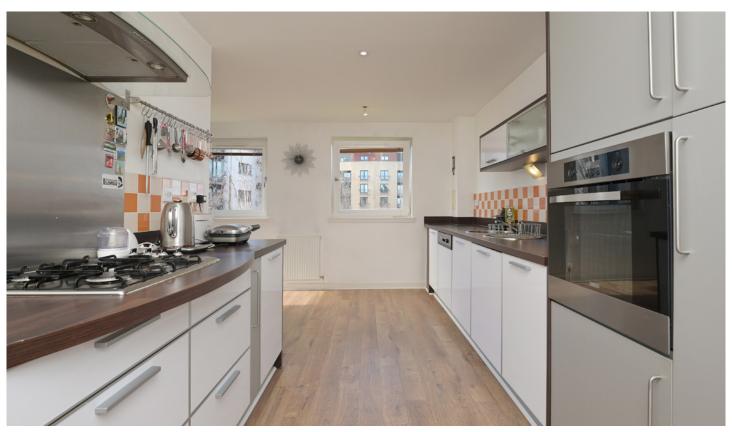

Inside, the property
comprises a fully equipped
kitchen situated in
this open-plan living
room, offering various
possibilities with furniture
arrangements. From the
living area, there is access
to the private balcony. The
kitchen is equipped with
hob, fan oven integrated
white goods.