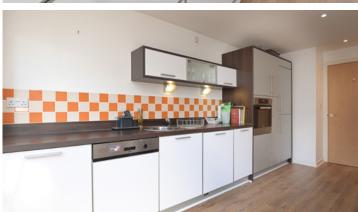

Inside, the property
comprises a fully equipped
kitchen situated in
this open-plan living
room, offering various
possibilities with furniture
arrangements. From the
living area, there is access
to the private balcony. The
kitchen is equipped with
hob, fan oven integrated
white goods.