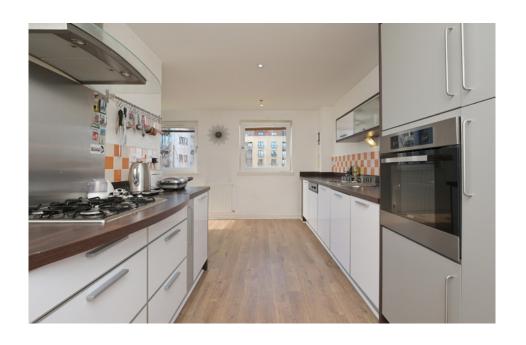

Inside, the property
comprises a fully equipped
kitchen situated in
this open-plan living
room, offering various
possibilities with furniture
arrangements. From the
living area, there is access
to the private balcony. The
kitchen is equipped with
hob, fan oven integrated
white goods.