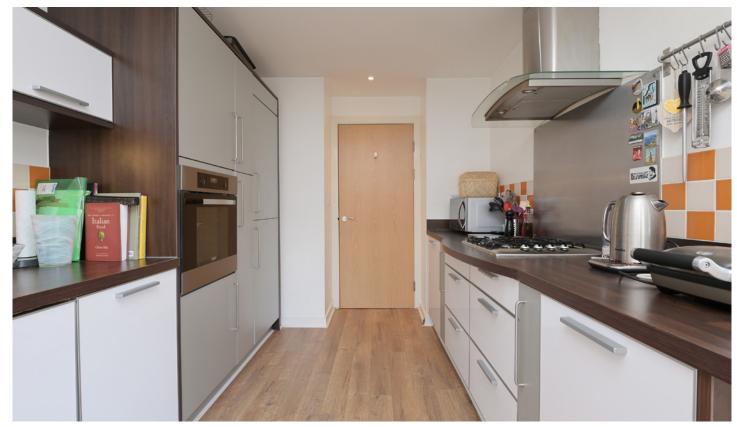

Inside, the property
comprises a fully equipped
kitchen situated in
this open-plan living
room, offering various
possibilities with furniture
arrangements. From the
living area, there is access
to the private balcony. The
kitchen is equipped with
hob, fan oven integrated
white goods.