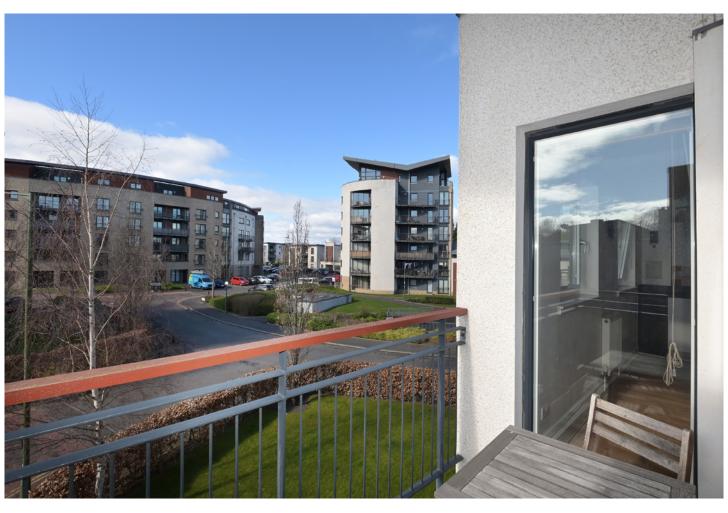

Inside, the property
comprises a fully equipped
kitchen situated in
this open-plan living
room, offering various
possibilities with furniture
arrangements. From the
living area, there is access
to the private balcony. The
kitchen is equipped with
hob, fan oven integrated
white goods.