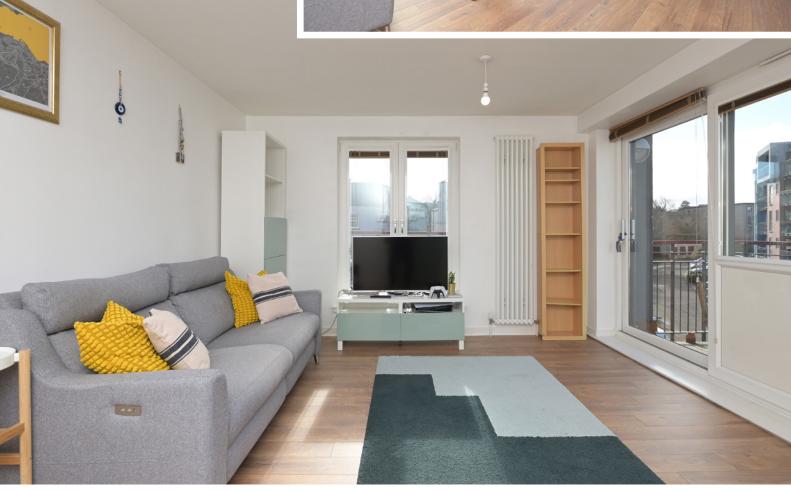

Inside, the property
comprises a fully equipped
kitchen situated in
this open-plan living
room, offering various
possibilities with furniture
arrangements. From the
living area, there is access
to the private balcony. The
kitchen is equipped with
hob, fan oven integrated
white goods.