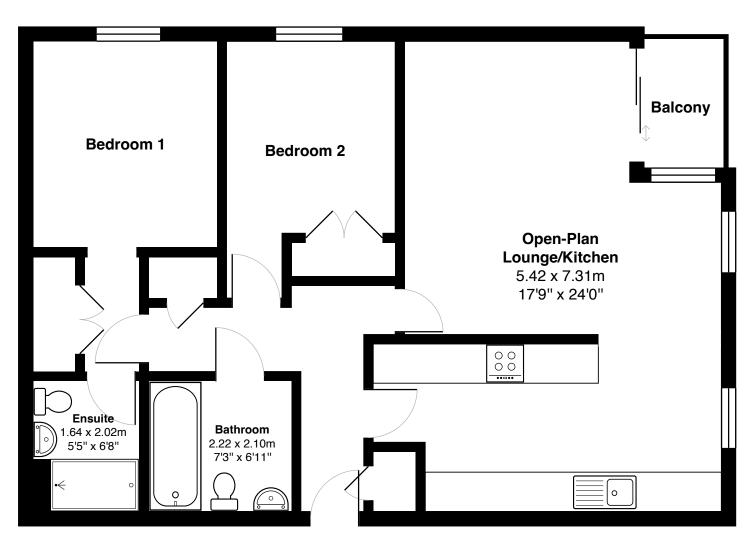

Inside, the property
comprises a fully equipped
kitchen situated in
this open-plan living
room, offering various
possibilities with furniture
arrangements. From the
living area, there is access
to the private balcony. The
kitchen is equipped with
hob, fan oven integrated
white goods.

There are two double bedrooms in the property and the master bedroom has an en-suite whilst both benefit from integrated storage.

The flat has one main family bathroom and a separate en-suite shower room, both of which are modern and clean.

Gross internal floor area (m²): 76m²

EPC Rating: C

In addition to this, the flat has double-glazed windows, gas central heating and benefits from free parking within the development and this property makes for an excellent home, year-round.