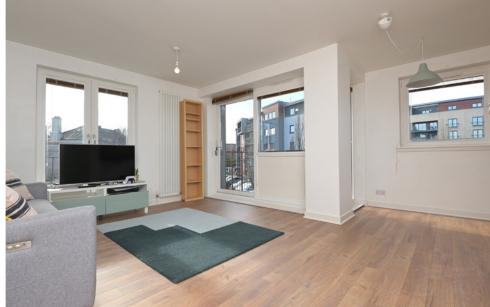

Inside, the property
comprises a fully equipped
kitchen situated in
this open-plan living
room, offering various
possibilities with furniture
arrangements. From the
living area, there is access
to the private balcony. The
kitchen is equipped with
hob, fan oven integrated
white goods.