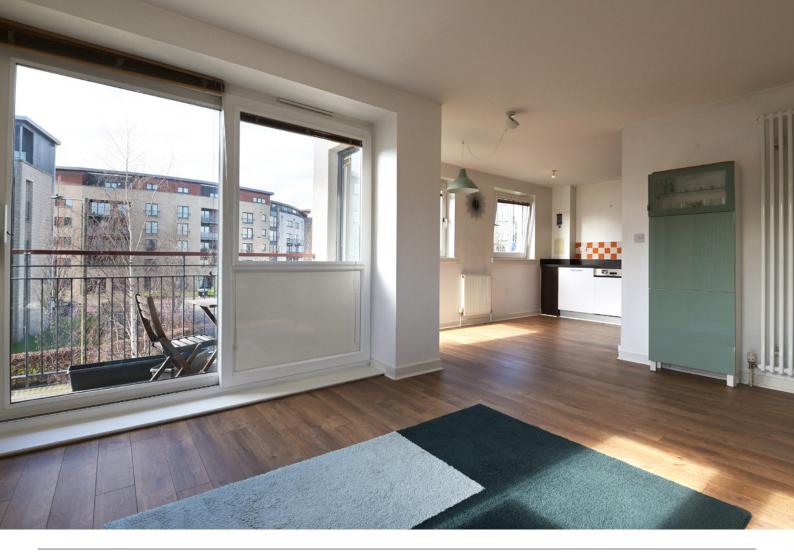

Inside, the property
comprises a fully equipped
kitchen situated in
this open-plan living
room, offering various
possibilities with furniture
arrangements. From the
living area, there is access
to the private balcony. The
kitchen is equipped with
hob, fan oven integrated
white goods.