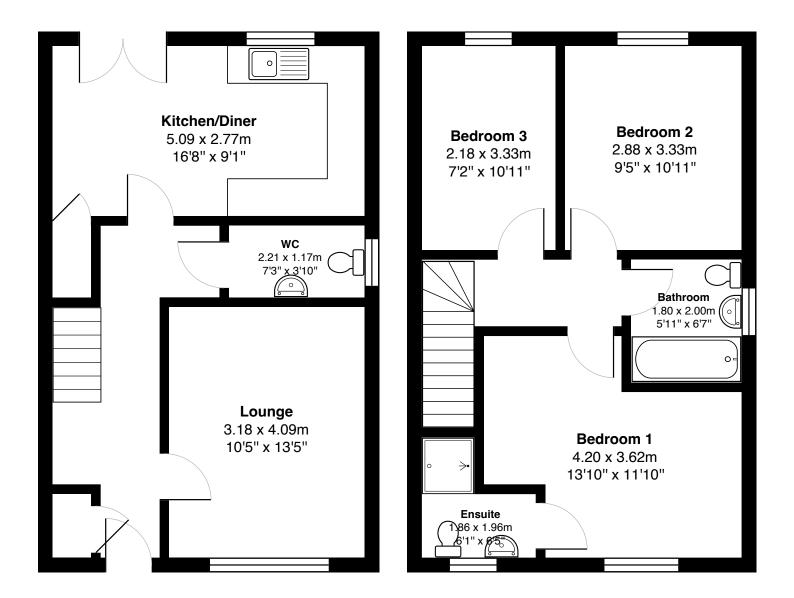

As you step through the front door, you are greeted by a bright and spacious living room to your right. This inviting space is filled with natural light, creating a warm and welcoming ambiance, ideal for relaxing or entertaining guests.

Continuing down the hallway, you'll find the heart of the home: a modern kitchen/diner, finished to an exceptionally high standard. Equipped with top-quality appliances, including a gas hob, double oven, fridge/ freezer, dishwasher, and washing machine, this kitchen combines functionality with style. The abundance of countertop space and storage ensures ease of use, while the dining area comfortably accommodates a dining suite. Double doors lead out to the rear garden, seamlessly blending indoor and outdoor living. A conveniently located W.C. completes the ground floor layout.

### Kitchen/Diner

Upstairs, the property boasts three generously sized double bedrooms. The principal bedroom features a three-piece en-suite bathroom for added comfort and privacy. The remaining two bedrooms offer versatility, perfect for children, guests, or a home office.

## Bedroom 3

20

6

0

TE

A sleek and modern three-piece family bathroom serves this floor, providing additional convenience.

Gross internal floor area (m<sup>2</sup>): 84m<sup>2</sup> EPC Rating: B

To the rear of the property, you will find a large, private garden, a perfect space for outdoor entertaining, gardening, or simply unwinding in the fresh air.