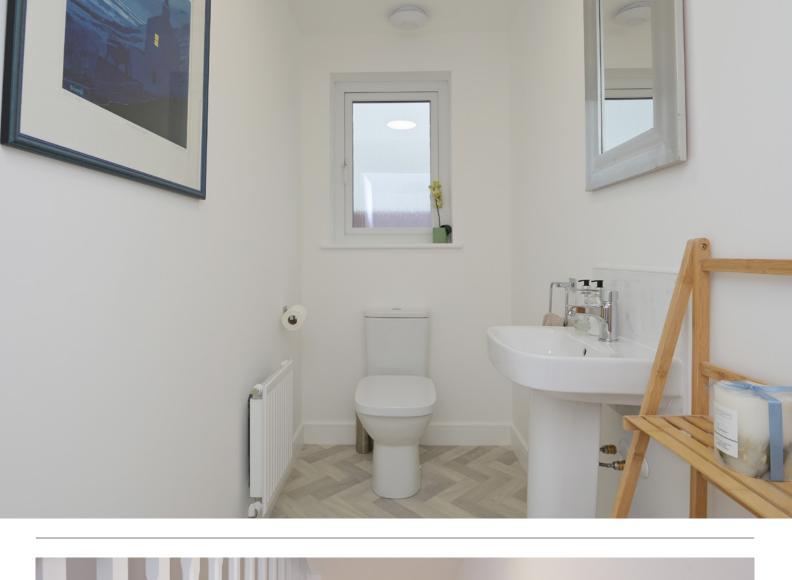

Continuing down the hallway, you'll find the heart of the home: a modern kitchen/diner, finished to an exceptionally high standard. Equipped with top-quality appliances, including a gas hob, double oven, fridge/ freezer, dishwasher, and washing machine, this kitchen combines functionality with style. The abundance of countertop space and storage ensures ease of use, while the dining area comfortably accommodates a dining suite. Double doors lead out to the rear garden, seamlessly blending indoor and outdoor living. A conveniently located W.C. completes the ground floor layout.