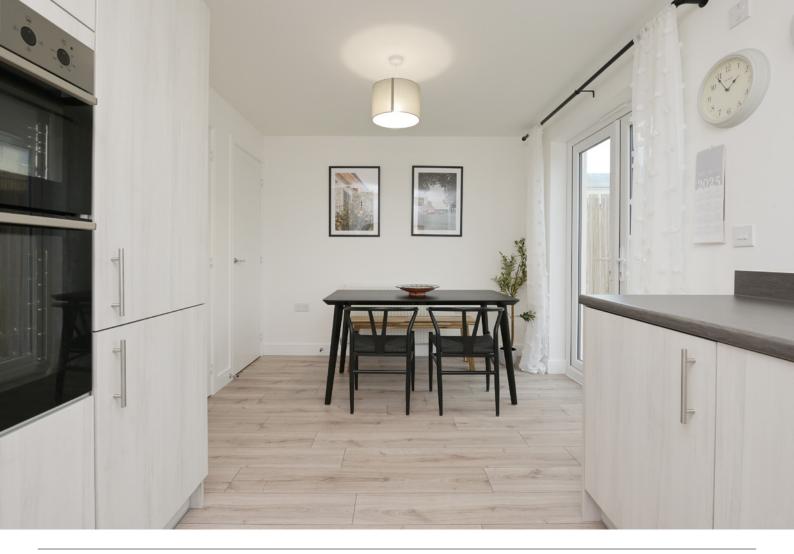

Continuing down the hallway, you'll find the heart of the home: a modern kitchen/diner, finished to an exceptionally high standard. Equipped with top-quality appliances, including a gas hob, double oven, fridge/ freezer, dishwasher, and washing machine, this kitchen combines functionality with style. The abundance of countertop space and storage ensures ease of use, while the dining area comfortably accommodates a dining suite. Double doors lead out to the rear garden, seamlessly blending indoor and outdoor living. A conveniently located W.C. completes the ground floor layout.

### Kitchen/Diner

Upstairs, the property boasts three generously sized double bedrooms. The principal bedroom features a three-piece en-suite bathroom for added comfort and privacy. The remaining two bedrooms offer versatility, perfect for children, guests, or a home office.