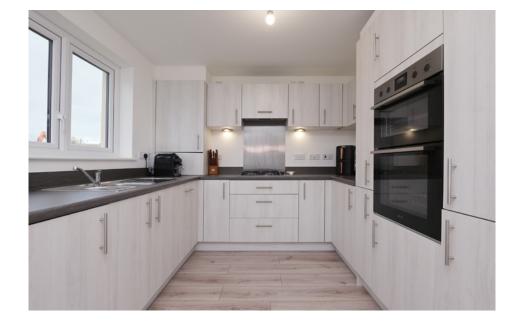

Continuing down the hallway, you'll find the heart of the home: a modern kitchen/diner, finished to an exceptionally high standard. Equipped with top-quality appliances, including a gas hob, double oven, fridge/ freezer, dishwasher, and washing machine, this kitchen combines functionality with style. The abundance of countertop space and storage ensures ease of use, while the dining area comfortably accommodates a dining suite. Double doors lead out to the rear garden, seamlessly blending indoor and outdoor living. A conveniently located W.C. completes the ground floor layout.

### Kitchen/Diner

Upstairs, the property boasts three generously sized double bedrooms. The principal bedroom features a three-piece en-suite bathroom for added comfort and privacy. The remaining two bedrooms offer versatility, perfect for children, guests, or a home office.