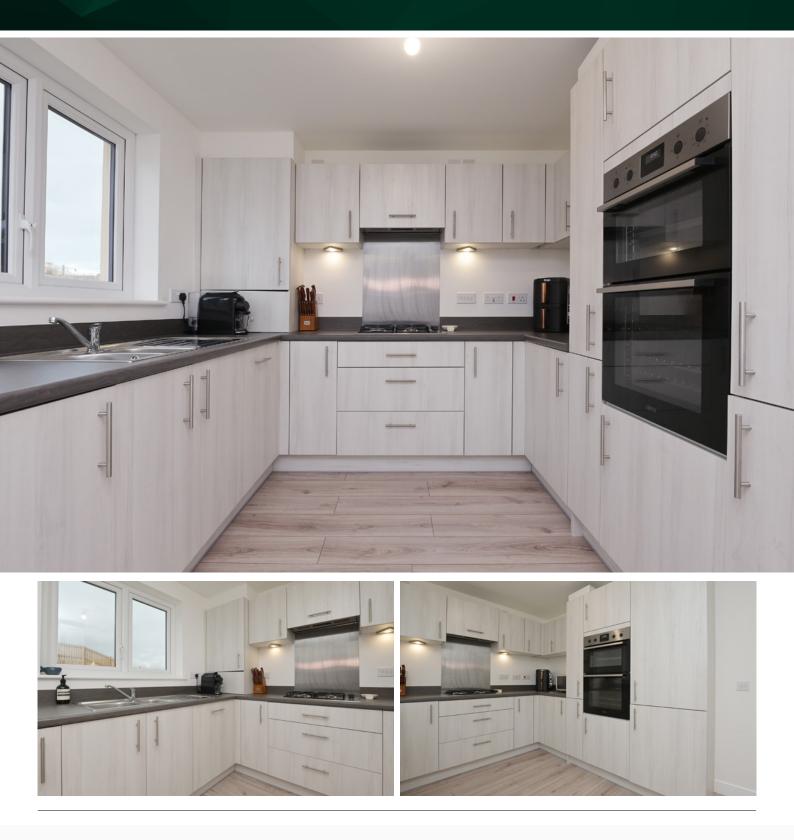

Continuing down the hallway, you'll find the heart of the home: a modern kitchen/diner, finished to an exceptionally high standard. Equipped with top-quality appliances, including a gas hob, double oven, fridge/ freezer, dishwasher, and washing machine, this kitchen combines functionality with style. The abundance of countertop space and storage ensures ease of use, while the dining area comfortably accommodates a dining suite. Double doors lead out to the rear garden, seamlessly blending indoor and outdoor living. A conveniently located W.C. completes the ground floor layout.