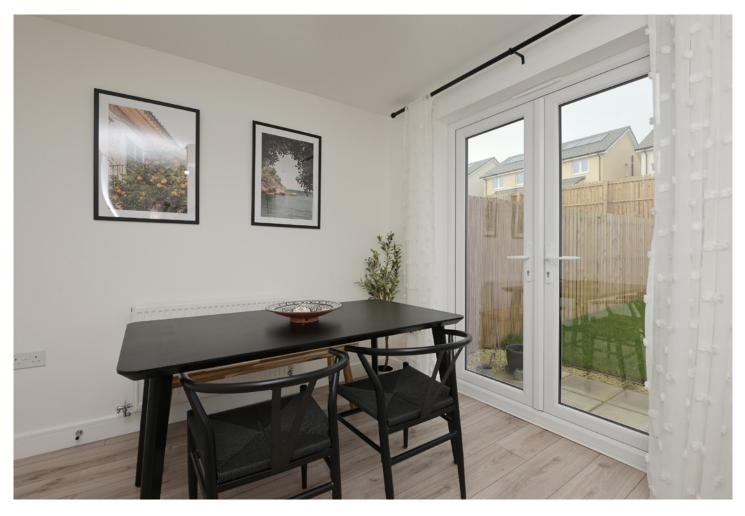

Continuing down the hallway, you'll find the heart of the home: a modern kitchen/diner, finished to an exceptionally high standard. Equipped with top-quality appliances, including a gas hob, double oven, fridge/ freezer, dishwasher, and washing machine, this kitchen combines functionality with style. The abundance of countertop space and storage ensures ease of use, while the dining area comfortably accommodates a dining suite. Double doors lead out to the rear garden, seamlessly blending indoor and outdoor living. A conveniently located W.C. completes the ground floor layout.