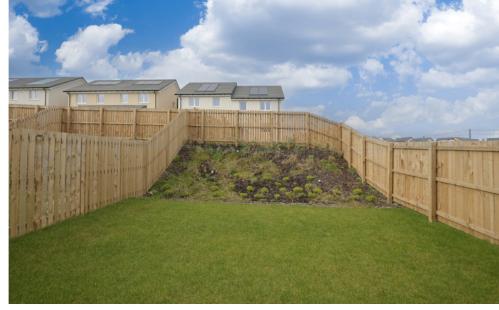

## Bedroom 3

20

6

0

TE

A sleek and modern three-piece family bathroom serves this floor, providing additional convenience.

Gross internal floor area (m<sup>2</sup>): 84m<sup>2</sup> EPC Rating: B

To the rear of the property, you will find a large, private garden, a perfect space for outdoor entertaining, gardening, or simply unwinding in the fresh air.