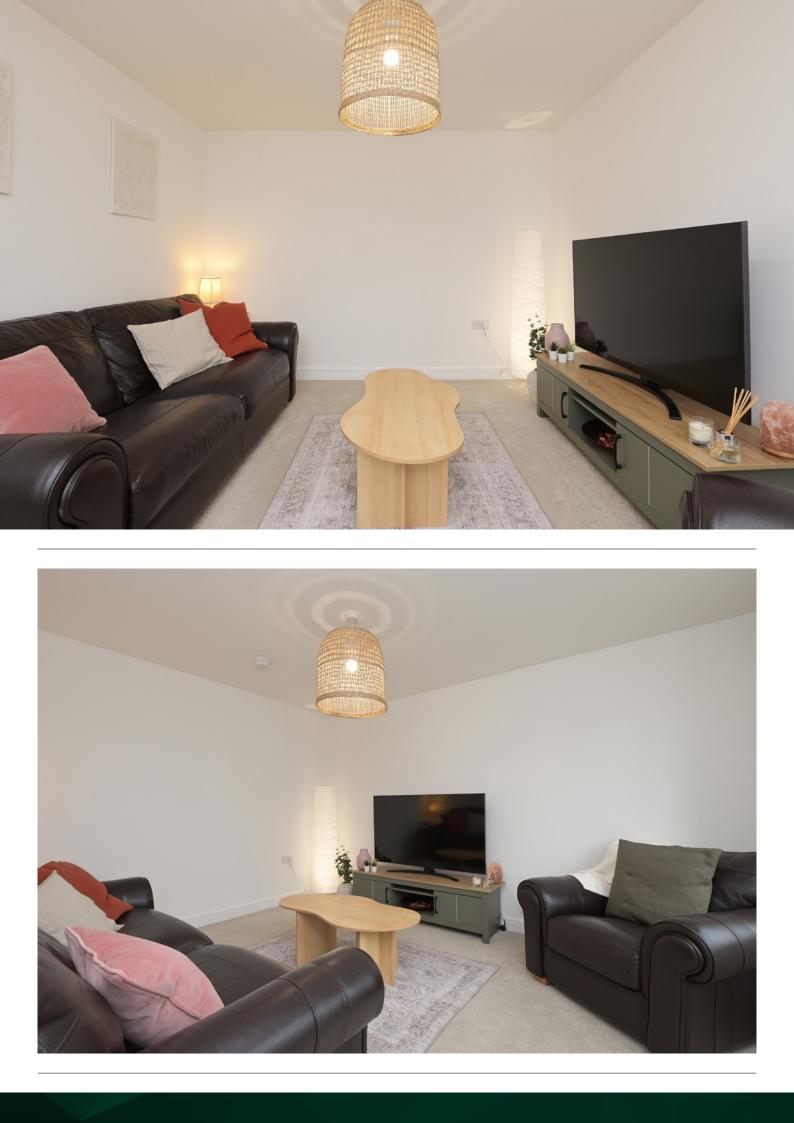

As you step through the front door, you are greeted by a bright and spacious living room to your right. This inviting space is filled with natural light, creating a warm and welcoming ambiance, ideal for relaxing or entertaining guests.