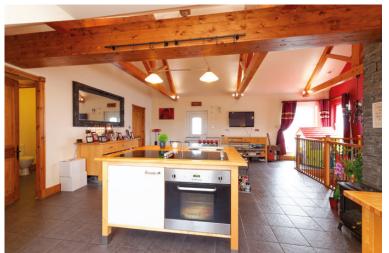

"... A PICTURESQUE SEASIDE VILLAGE OF PASTEL-COLOURED HOUSES ..."

There are four, well-proportioned bedrooms, the master benefitting from a luxury en-suite shower-room. All are located to take advantage of the views and two have direct access to the spacious garden. The garden access bedrooms have tiled floors, the remaining area is fully carpeted. The large family bathroom with bath, shower over, wash hand basin and WC is situated adjacent to the bedrooms. There is a separate utility room with both internal and garden access. There is space for parking two cars and attractive gardens.