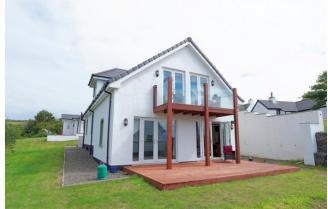

"... A PICTURESQUE SEASIDE VILLAGE OF PASTEL-COLOURED HOUSES ..."

There are four, well-proportioned bedrooms, the master benefitting from a luxury en-suite shower-room. All are located to take advantage of the views and two have direct access to the spacious garden. The garden access bedrooms have tiled floors, the remaining area is fully carpeted. The large family bathroom with bath, shower over, wash hand basin and WC is situated adjacent to the bedrooms. There is a separate utility room with both internal and garden access. There is space for parking two cars and attractive gardens.