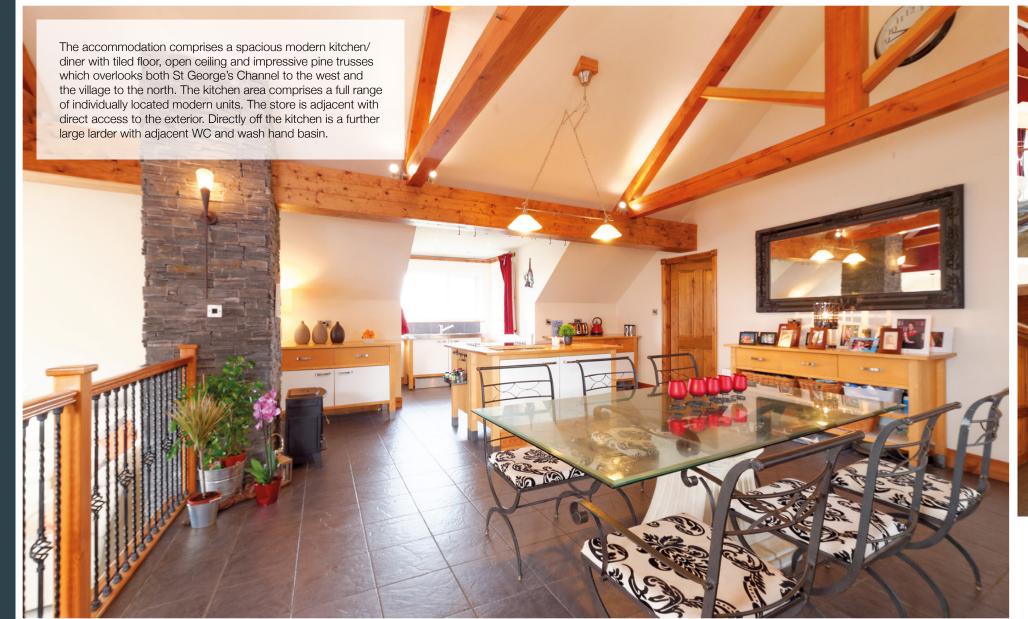

"... A PICTURESQUE SEASIDE VILLAGE OF PASTEL-COLOURED HOUSES ..."

There are four, well-proportioned bedrooms, the master benefitting from a luxury en-suite shower-room. All are located to take advantage of the views and two have direct access to the spacious garden. The garden access bedrooms have tiled floors, the remaining area is fully carpeted. The large family bathroom with bath, shower over, wash hand basin and WC is situated adjacent to the bedrooms. There is a separate utility room with both internal and garden access. There is space for parking two cars and attractive gardens.