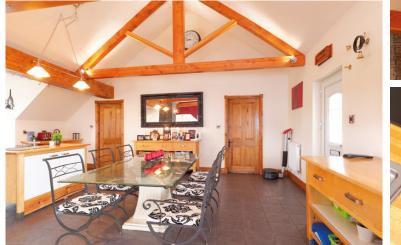

"... A PICTURESQUE SEASIDE VILLAGE OF PASTEL-COLOURED HOUSES ..."

There are four, well-proportioned bedrooms, the master benefitting from a luxury en-suite shower-room. All are located to take advantage of the views and two have direct access to the spacious garden. The garden access bedrooms have tiled floors, the remaining area is fully carpeted. The large family bathroom with bath, shower over, wash hand basin and WC is situated adjacent to the bedrooms. There is a separate utility room with both internal and garden access. There is space for parking two cars and attractive gardens.