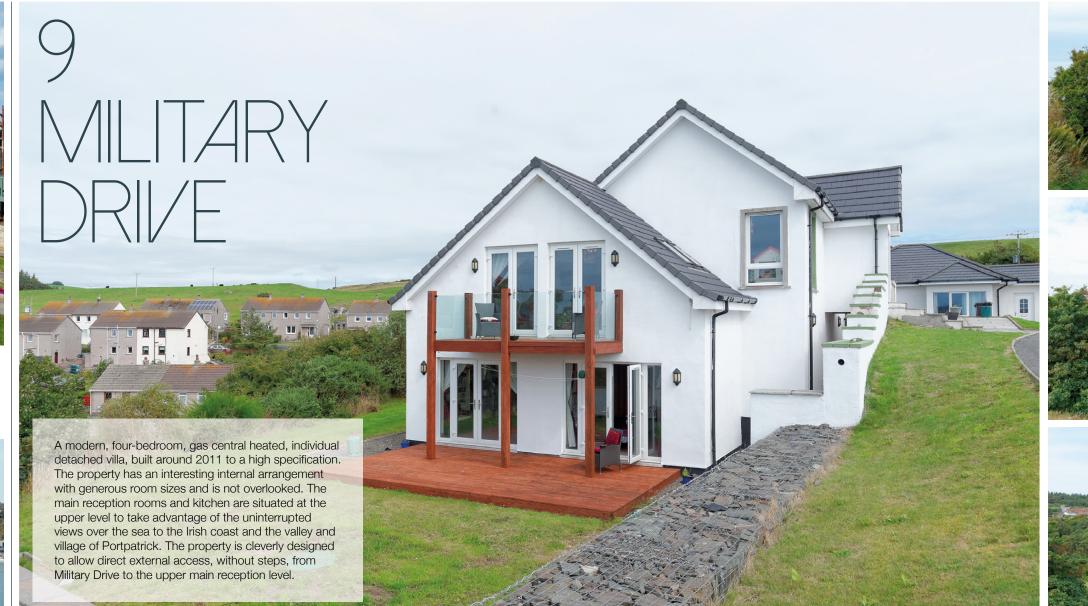

## 9 Military Drive

PORTPATRICK, STRANRAER, DUMFRIES AND GALLOWAY, DG9 8LR

village's sheltered harbour acts as a safe haven for

the recreational sea fishing and boating community,

most varied and unspoilt countryside. The Solway

"... A PICTURESQUE SEASIDE VILLAGE OF PASTEL-COLOURED HOUSES ..."

There are four, well-proportioned bedrooms, the master benefitting from a luxury en-suite shower-room. All are located to take advantage of the views and two have direct access to the spacious garden. The garden access bedrooms have tiled floors, the remaining area is fully carpeted. The large family bathroom with bath, shower over, wash hand basin and WC is situated adjacent to the bedrooms. There is a separate utility room with both internal and garden access. There is space for parking two cars and attractive gardens.