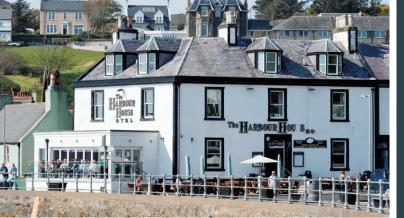

## 9 Military Drive

PORTPATRICK, STRANRAER, DUMFRIES AND GALLOWAY, DG9 8LR

village's sheltered harbour acts as a safe haven for

the recreational sea fishing and boating community,

most varied and unspoilt countryside. The Solway

churches and castles, and for the more energetic,

Heritage Trail takes in many local monuments,

Stranraer is the closest large town to Portpatrick and is just a 20-minute drive by car. Stranraer provides a wide range of amenities including hospitals, secondary whilst the surrounding area offers some of Scotland's schools, supermarkets, hotels, shops and restaurants, with leisure facilities such as private health and fitness clubs, indoor swimming pools and a curling rink.