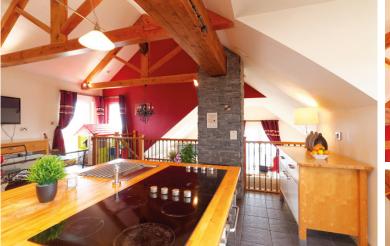

"... A PICTURESQUE SEASIDE VILLAGE OF PASTEL-COLOURED HOUSES ..."

There are four, well-proportioned bedrooms, the master benefitting from a luxury en-suite shower-room. All are located to take advantage of the views and two have direct access to the spacious garden. The garden access bedrooms have tiled floors, the remaining area is fully carpeted. The large family bathroom with bath, shower over, wash hand basin and WC is situated adjacent to the bedrooms. There is a separate utility room with both internal and garden access. There is space for parking two cars and attractive gardens.