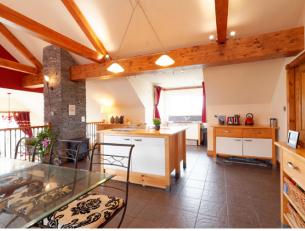

"... A PICTURESQUE SEASIDE VILLAGE OF PASTEL-COLOURED HOUSES ..."

There are four, well-proportioned bedrooms, the master benefitting from a luxury en-suite shower-room. All are located to take advantage of the views and two have direct access to the spacious garden. The garden access bedrooms have tiled floors, the remaining area is fully carpeted. The large family bathroom with bath, shower over, wash hand basin and WC is situated adjacent to the bedrooms. There is a separate utility room with both internal and garden access. There is space for parking two cars and attractive gardens.