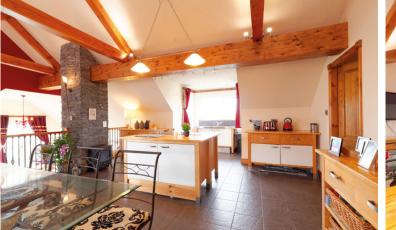

"... A PICTURESQUE SEASIDE VILLAGE OF PASTEL-COLOURED HOUSES ..."

There are four, well-proportioned bedrooms, the master benefitting from a luxury en-suite shower-room. All are located to take advantage of the views and two have direct access to the spacious garden. The garden access bedrooms have tiled floors, the remaining area is fully carpeted. The large family bathroom with bath, shower over, wash hand basin and WC is situated adjacent to the bedrooms. There is a separate utility room with both internal and garden access. There is space for parking two cars and attractive gardens.