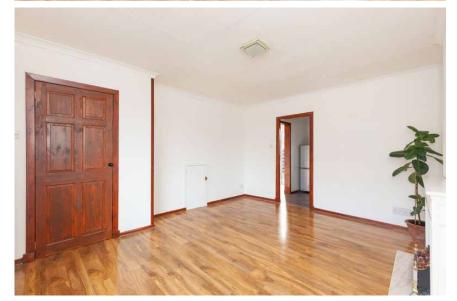

McEwan Fraser Legal are delighted to present this well proportioned two bedroom, end terraced villa. The property is in walk-in condition and comprises a spacious lounge with front facing window and space for dining. A white modern kitchen comes fully equipped alongside a utility area, a large storage cupboard and access to the rear garden. Upstairs there are two good sized double bedrooms with built-in cupboards and a fresh, fully tiled bathroom with electric shower completes the rooms.

## **Specifications**

FLOOR PLAN, DIMENSIONS & MAP

Approximate Dimensions (Taken from the widest point)

Lounge 4.50m (14'9") x 4.00m (13'1") Kitchen 3.20m (10'6") x 2.32m (7'7") Bedroom 1 4.00m (13'1") x 3.64m (11'11") Bedroom 2 3.79m (12'5") x 3.12m (10'3") Bathroom 1.89m (6'2") x 1.75m (5'9")