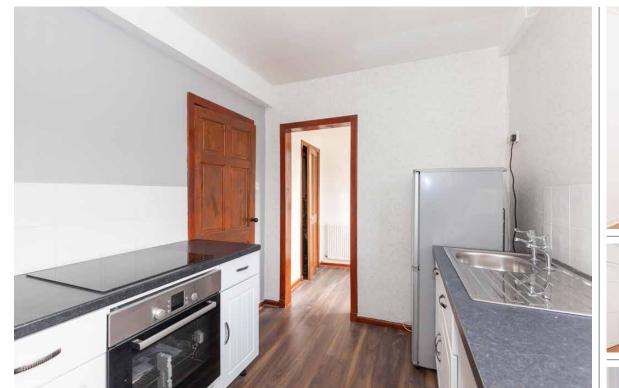

McEwan Fraser Legal are delighted to present this well proportioned two bedroom, end terraced villa. The property is in walk-in condition and comprises a spacious lounge with front facing window and space for dining. A white modern kitchen comes fully equipped alongside a utility area, a large storage cupboard and access to the rear garden. Upstairs there are two good sized double bedrooms with built-in cupboards and a fresh, fully tiled bathroom with electric shower completes the rooms.

## **Specifications**

FLOOR PLAN, DIMENSIONS & MAP

Approximate Dimensions (Taken from the widest point)

Lounge 4.50m (14'9") x 4.00m (13'1") Kitchen 3.20m (10'6") x 2.32m (7'7") Bedroom 1 4.00m (13'1") x 3.64m (11'11") Bedroom 2 3.79m (12'5") x 3.12m (10'3") Bathroom 1.89m (6'2") x 1.75m (5'9")