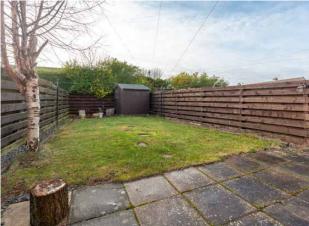

The property further benefits from attic space, gas central heating and double glazed windows throughout. Externally, the property has a private front garden with driveway and a secure, laid lawn garden to the rear. There is additional space for on-street parking for family and friends.