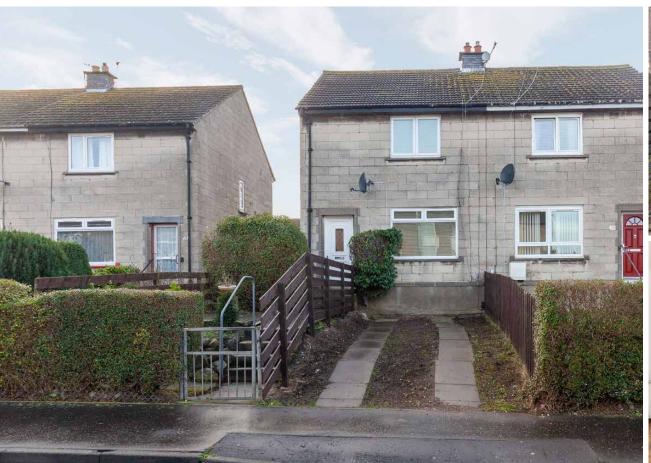

## 37 Easter Drylaw Bank

EDINBURGH, EH4 2QL

"... well proportioned two bedroom, end terraced villa ..."

The property is located in the Drylaw area which lies in a north/western district of the city. The property is ideally placed for shopping, transport, educational and recreational facilities.

McEwan Fraser Legal are delighted to present this well proportioned two bedroom, end terraced villa. The property is in walk-in condition and comprises a spacious lounge with front facing window and space for dining. A white modern kitchen comes fully equipped alongside a utility area, a large storage cupboard and access to the rear garden. Upstairs there are two good sized double bedrooms with built-in cupboards and a fresh, fully tiled bathroom with electric shower completes the rooms.

The property further benefits from attic space, gas central heating and double glazed windows throughout. Externally, the property has a private front garden with driveway and a secure, laid lawn garden to the rear. There is additional space for on-street parking for family and friends.