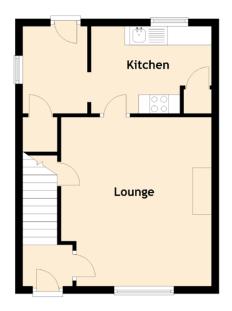

## **Specifications**

FLOOR PLAN, DIMENSIONS & MAP

Approximate Dimensions (Taken from the widest point)

Lounge 4.50m (14'9") x 4.00m (13'1") Kitchen 3.20m (10'6") x 2.32m (7'7") Bedroom 1 4.00m (13'1") x 3.64m (11'11") Bedroom 2 3.79m (12'5") x 3.12m (10'3") Bathroom 1.89m (6'2") x 1.75m (5'9")

Gross internal floor area (m²): 70m² | EPC Rating: E

Extras (Included in the sale): All fixtures, fittings, floor coverings, appliances and shed. Please note that other items may be available through separate negotiation.