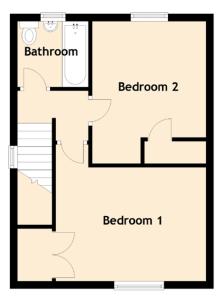

## **Specifications**

FLOOR PLAN, DIMENSIONS & MAP

Approximate Dimensions (Taken from the widest point)

Lounge 4.50m (14'9") x 4.00m (13'1") Kitchen 3.20m (10'6") x 2.32m (7'7") Bedroom 1 4.00m (13'1") x 3.64m (11'11") Bedroom 2 3.79m (12'5") x 3.12m (10'3") Bathroom 1.89m (6'2") x 1.75m (5'9")

Gross internal floor area (m²): 70m² | EPC Rating: E

Extras (Included in the sale): All fixtures, fittings, floor coverings, appliances and shed. Please note that other items may be available through separate negotiation.