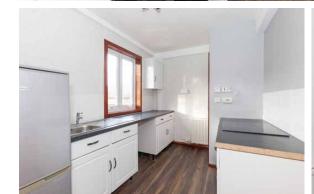

McEwan Fraser Legal are delighted to present this well proportioned two bedroom, end terraced villa. The property is in walk-in condition and comprises a spacious lounge with front facing window and space for dining. A white modern kitchen comes fully equipped alongside a utility area, a large storage cupboard and access to the rear garden. Upstairs there are two good sized double bedrooms with built-in cupboards and a fresh, fully tiled bathroom with electric shower completes the rooms.

## **Specifications**

FLOOR PLAN, DIMENSIONS & MAP

Approximate Dimensions (Taken from the widest point)

Lounge 4.50m (14'9") x 4.00m (13'1") Kitchen 3.20m (10'6") x 2.32m (7'7") Bedroom 1 4.00m (13'1") x 3.64m (11'11") Bedroom 2 3.79m (12'5") x 3.12m (10'3") Bathroom 1.89m (6'2") x 1.75m (5'9")