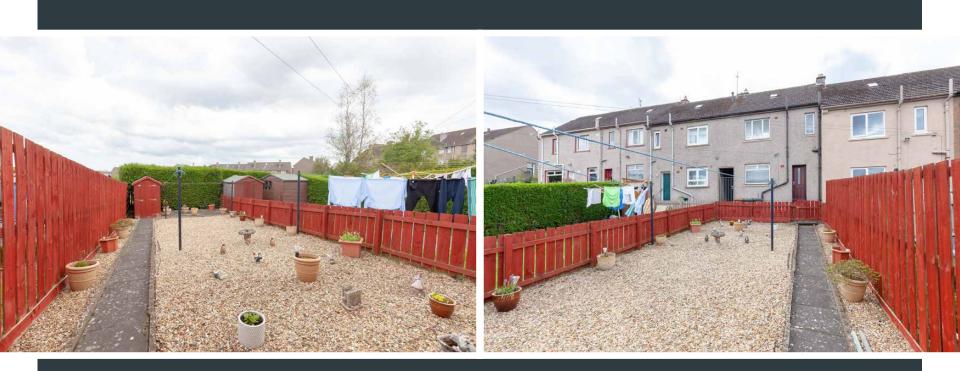

The property further benefits from gas central heating and double glazed windows throughout. Externally, the property has a private Mono-block drive to the front with a spacious and secure garden to the rear with stone chips and drying area. Ample on-street parking is also available for residents and visitors alike.