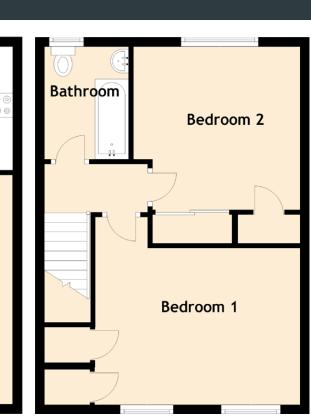

### EDINBURGH

New on the market is this well proportioned two-bedroom terraced villa. The property is in good condition and still, has plenty of scope for some cosmetic upgrading. Briefly comprising a bright and comfortable lounge with a front facing window, feature fire and surround. A fully equipped breakfasting kitchen includes ample wall and base units and access to the rear garden. Upstairs there are two good sized double bedrooms with built-in storage and a partially tiled bathroom with electric shower completes the rooms.

# THE DETAILS

Approximate Dimensions (Taken from the widest point)

Lounge Kitchen Bedroom 1 Bedroom 2 Bathroom 4.73m (15'6") x 3.60m (11'10") 4.63m (15'2") x 2.55m (8'4") 4.23m (13'10") x 3.93m (12'11") 3.53m (11'7") x 3.49m (11'5") 2.36m (7'9") x 1.76m (5'9")