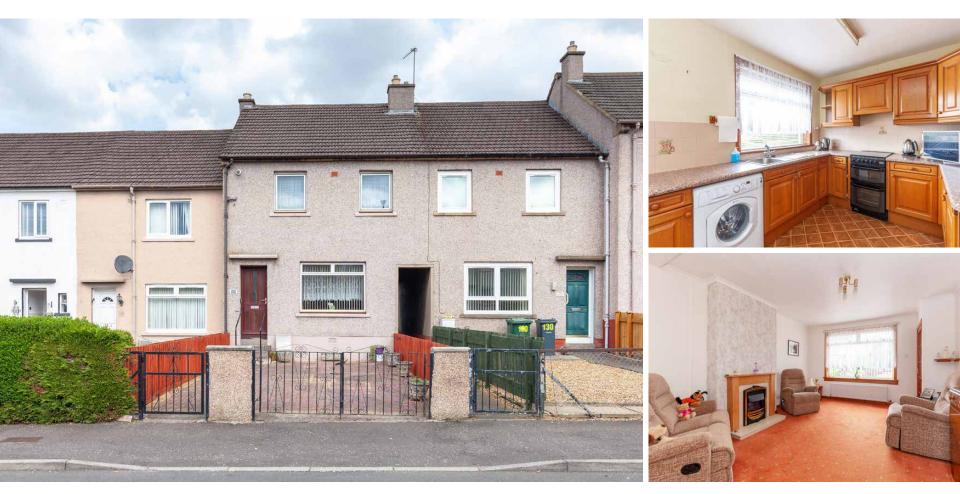

### EDINBURGH

New on the market is this well proportioned two-bedroom terraced villa. The property is in good condition and still, has plenty of scope for some cosmetic upgrading. Briefly comprising a bright and comfortable lounge with a front facing window, feature fire and surround. A fully equipped breakfasting kitchen includes ample wall and base units and access to the rear garden. Upstairs there are two good sized double bedrooms with built-in storage and a partially tiled bathroom with electric shower completes the rooms.

The property further benefits from gas central heating and double glazed windows throughout. Externally, the property has a private Mono-block drive to the front with a spacious and secure garden to the rear with stone chips and drying area. Ample on-street parking is also available for residents and visitors alike.