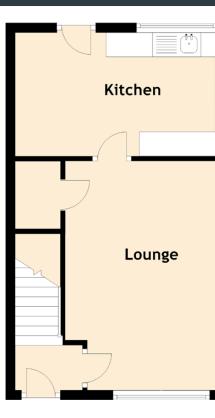

### EDINBURGH

New on the market is this well proportioned two-bedroom terraced villa. The property is in good condition and still, has plenty of scope for some cosmetic upgrading. Briefly comprising a bright and comfortable lounge with a front facing window, feature fire and surround. A fully equipped breakfasting kitchen includes ample wall and base units and access to the rear garden. Upstairs there are two good sized double bedrooms with built-in storage and a partially tiled bathroom with electric shower completes the rooms.

# THE DETAILS

Approximate Dimensions (Taken from the widest point)

Lounge Kitchen Bedroom 1 Bedroom 2 Bathroom 4.73m (15'6") x 3.60m (11'10") 4.63m (15'2") x 2.55m (8'4") 4.23m (13'10") x 3.93m (12'11") 3.53m (11'7") x 3.49m (11'5") 2.36m (7'9") x 1.76m (5'9")