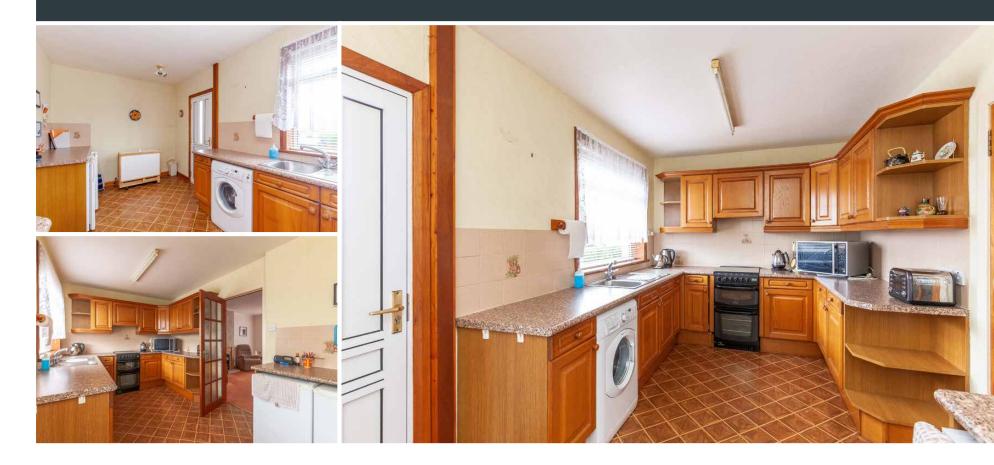

### EDINBURGH

New on the market is this well proportioned two-bedroom terraced villa. The property is in good condition and still, has plenty of scope for some cosmetic upgrading. Briefly comprising a bright and comfortable lounge with a front facing window, feature fire and surround. A fully equipped breakfasting kitchen includes ample wall and base units and access to the rear garden. Upstairs there are two good sized double bedrooms with built-in storage and a partially tiled bathroom with electric shower completes the rooms.