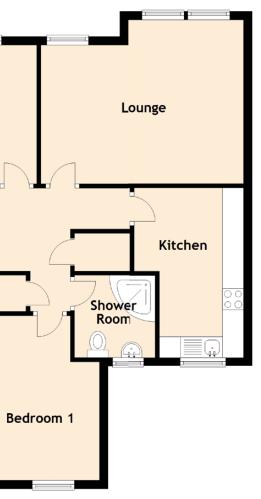

The apartment has been well designed to maximise the natural available light, creating a modern ambience and would be perfect for a wide variety of purchaser's looking for their ideal home. Room dimensions are incredibly generous and the accommodation has been arranged to offer flexibility and individuality. A welcoming hallway leads to all apartments, this sets the tone for the rest of this beautiful property. The formal lounge is a fusion of practicality and style is flooded with natural light from the windows to the front aspect allowing outside to be invited in and boasts uninterrupted views of the sea. The kitchen has been beautifully fitted to include quality floor and wall mounted units with a striking work surface, creating a fashionable and efficient work-space and comes complete with a host of integrated appliances. The crisp and contemporary styling continues into the two bedrooms. The current owner has transformed one of the bedrooms into a formal dining room, for more formal dining with friends and family. Both rooms are bright and airy with a range of furniture configurations and space for additional free-standing furniture if required.

## Approximate Dimensions (Taken from the widest point)

| Lounge      |
|-------------|
| Kitchen     |
| Dining Room |
| Bedroom 1   |
| Shower Room |

4.83m (15'10") x 3.90m (12'10") 4.04m (13'3") x 2.60m (8'6") 3.30m (10'10") x 2.69m (8'10") 3.92m (12'10") x 2.83m (9'3") 1.96m (6'5") x 1.93m (6'4")