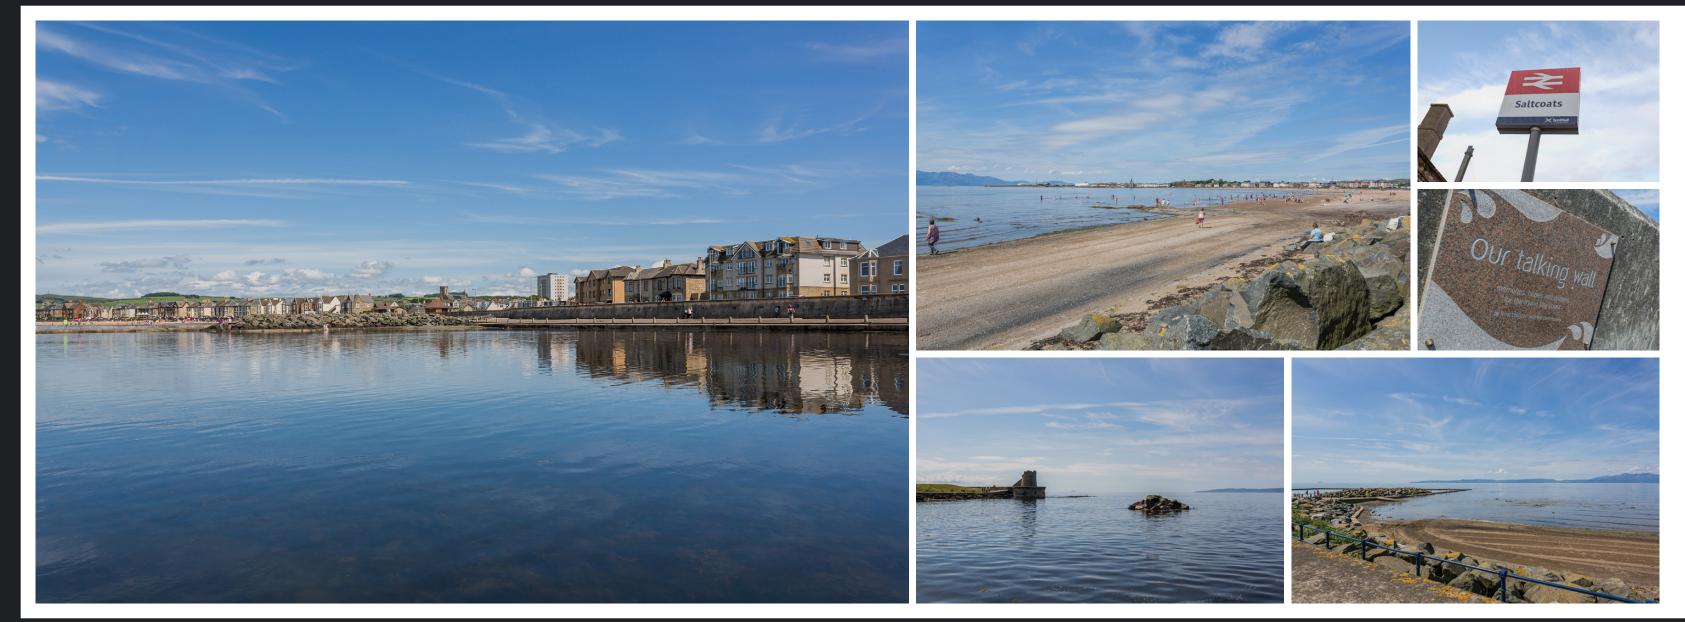

## SALTCOATS NORTH AYRSHIRE, KA215DA

The town of Saltcoats is the second of North Ayrshire's "Three Towns", which also includes Stevenston and Ardrossan and the property is situated in a sought after residential location.

The property is ideally placed to benefit from the many amenities which Saltcoats has to offer as well as unrestricted views of the sea. These include a wide selection of shops and high street names, a cinema, a bowling alley, and amusements.

The neighbouring town of Stevenston offers leisure facilities to include a swimming pool and gymnasium within Auchenharvie Leisure Centre, supermarket shopping is also available close by. The award-winning beach, ferry terminal for the crossing to Arran and the marina at Ardrossan are all within a short walk or drive.