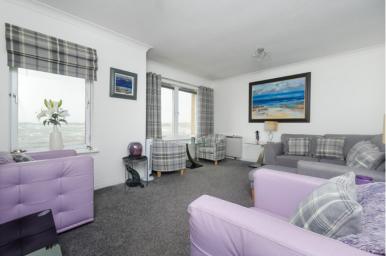

The apartment has been well designed to maximise the natural available light, creating a modern ambience and would be perfect for a wide variety of purchaser's looking for their ideal home. Room dimensions are incredibly generous and the accommodation has been arranged to offer flexibility and individuality. A welcoming hallway leads to all apartments, this sets the tone for the rest of this beautiful property. The formal lounge is a fusion of practicality and style is flooded with natural light from the windows to the front aspect allowing outside to be invited in and boasts uninterrupted views of the sea. The kitchen has been beautifully fitted to include quality floor and wall mounted units with a striking work surface, creating a fashionable and efficient work-space and comes complete with a host of integrated appliances. The crisp and contemporary styling continues into the two bedrooms. The current owner has transformed one of the bedrooms into a formal dining room, for more formal dining with friends and family. Both rooms are bright and airy with a range of furniture configurations and space for additional free-standing furniture if required.