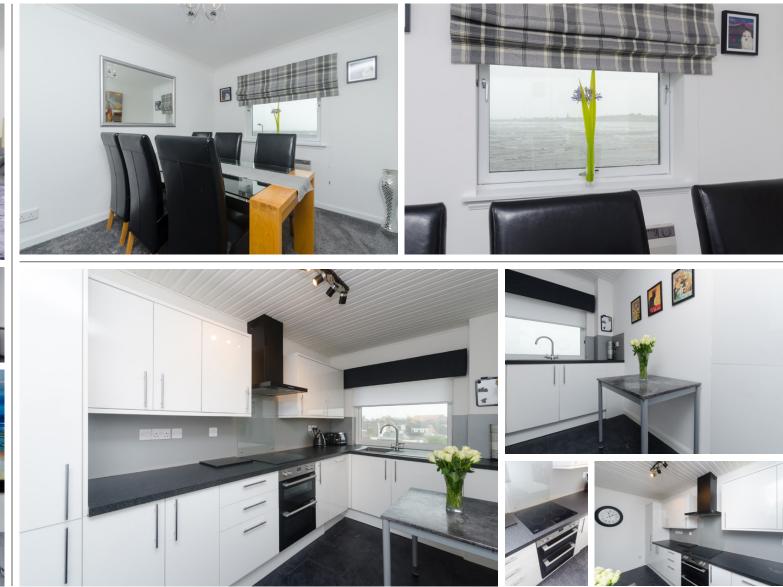

The apartment has been well designed to maximise the natural available light, creating a modern ambience and would be perfect for a wide variety of purchaser's looking for their ideal home. Room dimensions are incredibly generous and the accommodation has been arranged to offer flexibility and individuality. A welcoming hallway leads to all apartments, this sets the tone for the rest of this beautiful property. The formal lounge is a fusion of practicality and style is flooded with natural light from the windows to the front aspect allowing outside to be invited in and boasts uninterrupted views of the sea. The kitchen has been beautifully fitted to include quality floor and wall mounted units with a striking work surface, creating a fashionable and efficient work-space and comes complete with a host of integrated appliances. The crisp and contemporary styling continues into the two bedrooms. The current owner has transformed one of the bedrooms into a formal dining room, for more formal dining with friends and family. Both rooms are bright and airy with a range of furniture configurations and space for additional free-standing furniture if required.

The stunning shower room completes this eye-catching property internally. Double glazing has been provided throughout to create a warm yet cost-effective way of living all year round. Externally the property boasts well maintained communal grounds and off-street parking.