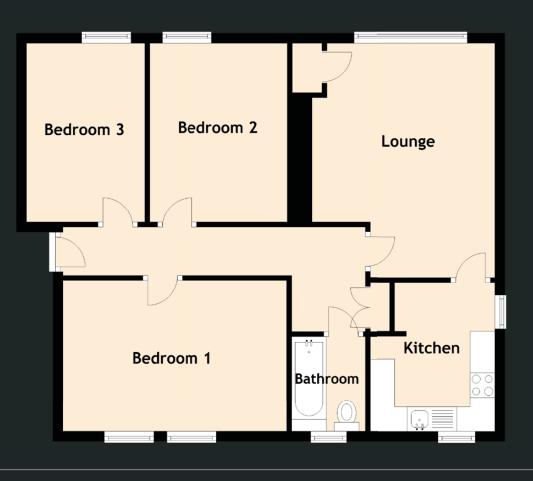

### Specifications & Details

FLOOR PLAN, DIMENSIONS & MAP

Approximate Dimensions (Taken from the widest point)

Lounge Kitchen Bedroom 1 Bedroom 2 Bedroom 3 Bathroom

4.74m (15'7") x 3.70m (12'2") 3.01m (9'11") x 2.52m (8'3") 4.53m (14'10") x 3.05m (10') 3.62m (11'11") x 2.79m (9'2") 3.62m (11'11") x 2.39m (7'10") 1.92m (6'4") x 1.49m (4'11")

Gross internal floor area (m<sup>2</sup>): 74m<sup>2</sup> | EPC Rating: C