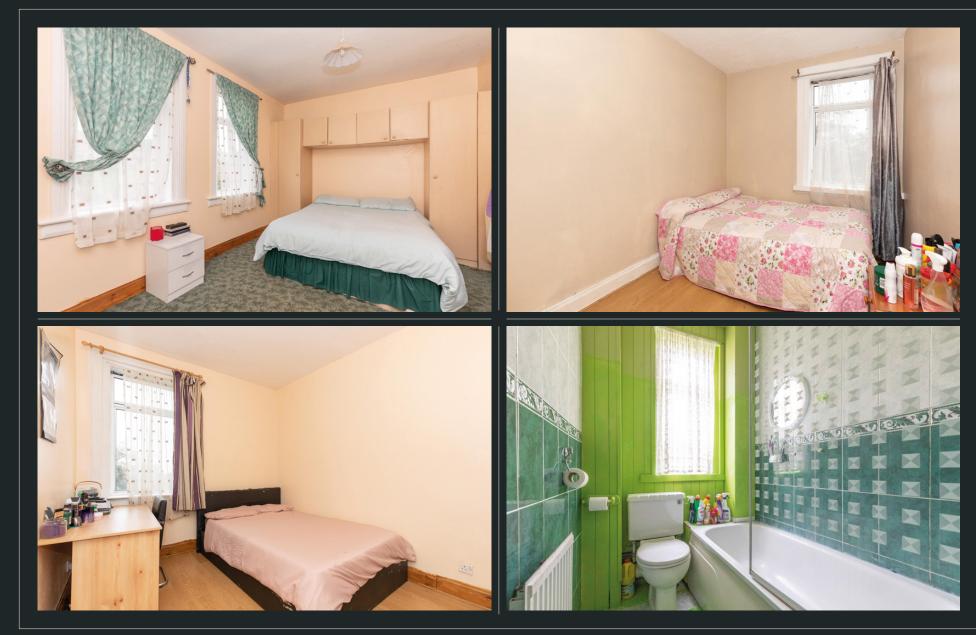

Featuring three spacious bedrooms, all of which are double, however, varying in size, with bedroom one being significantly larger than the other two. All bedrooms are spacious enough for a variety of furniture configurations.

Finally, the property is completed with a three-piece, partially tiled bathroom with electric shower.

This property also benefits from a large private garden, double glazing throughout as well as gas central heating, making for a cosy yet cost-effective home all year round.