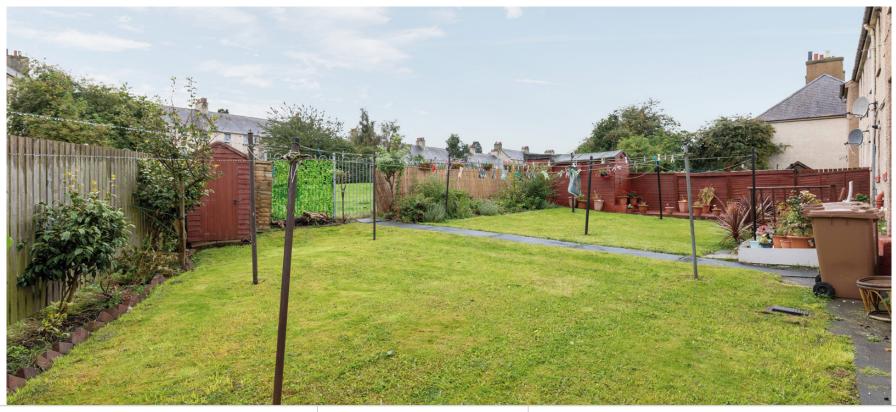

Finally, the property is completed with a three-piece, partially tiled bathroom with electric shower.

This property also benefits from a large private garden, double glazing throughout as well as gas central heating, making for a cosy yet cost-effective home all year round.