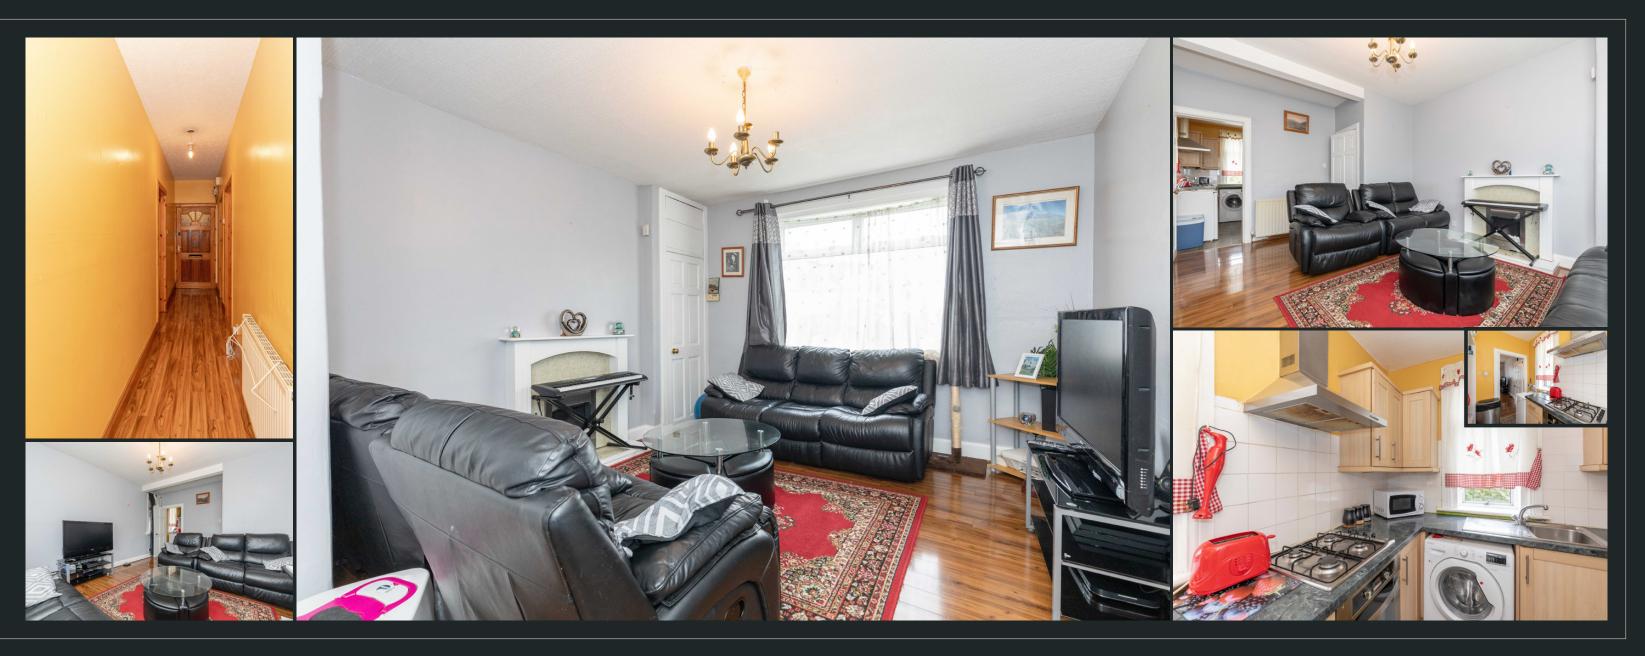

### Flat 1, 19 West Granton Road

GRANTON, EDINBURGH, EH5 1HN

Internally this accommodation is in good decorative order.

The property briefly consists of an entrance hallway including storage cupboards. The hallway leads into the spacious lounge which opens up into the kitchen is spacious and comes partially tiled, featuring multiple floor and wall-based storage units, an oven with a gas hob and freestanding appliances.

Finally, the property is completed with a three-piece, partially tiled bathroom with electric shower.

This property also benefits from a large private garden, double glazing throughout as well as gas central heating, making for a cosy yet cost-effective home all year round.