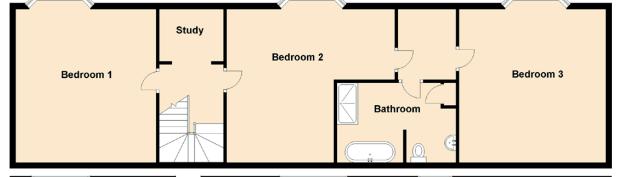

## THE DETAILS

Approximate Dimensions
(Taken from the widest point)

5.40m (17'9") x 4.50m (14'9") Lounge Dining Room 5.50m (18'1") x 5.30m (17'5") Kitchen 3.70m (12'2") x 2.40m (7'10") Utility 2.40m (7'10") x 2.40m (7'10") Conservatory 3.70m (12'2") x 1.70m (5'7") Store 5.40m (17'9") x 2.20m (7'3") 1.70m (5'7") x 1.30m (4'3") 5.30m (17'5") x 4.20m (13'9") Bedroom 1 5.00m (16'5") x 4.60m (15'1") Bedroom 2 5.50m (18'1") x 5.00m (16'5") Bedroom 3 5.00m (16'5") x 4.80m (15'9") Bathroom 3.90m (12'10") x 2.70m (8'10") Study 2.10m (6'11") x 1.70m (5'7")