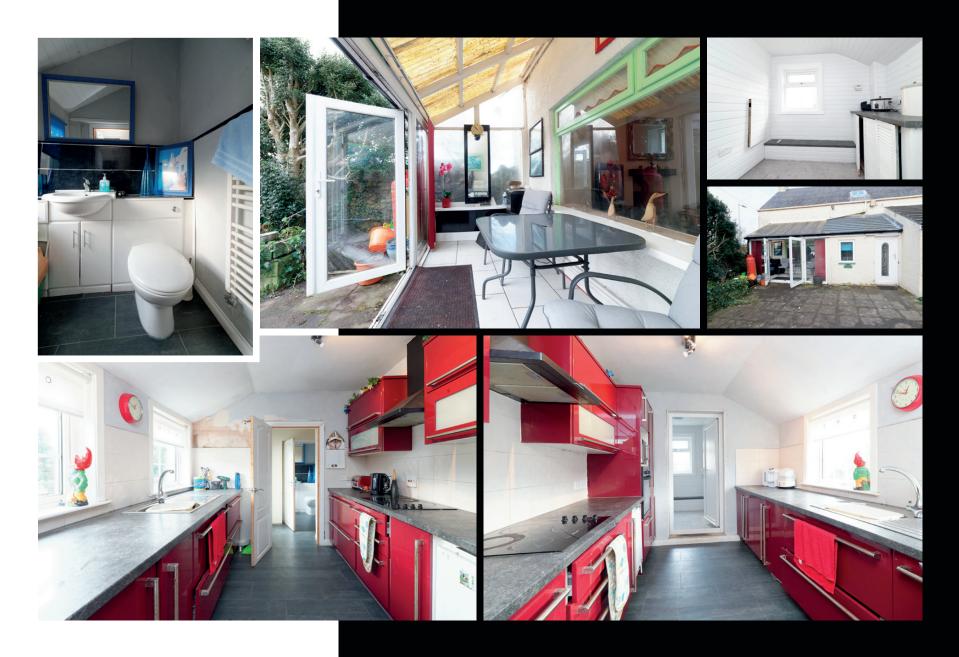

that leads to the rest of the sophisticated living of floor and wall mounted units, with striking work space on this level. The formal lounge is of palatial proportions with a fire and surround as its focal workspace. A useful utility room is off the kitchen. point, and creates the perfect ambience in which A WC completes the accommodation on this level. to unwind after a hard day. The conservatory is