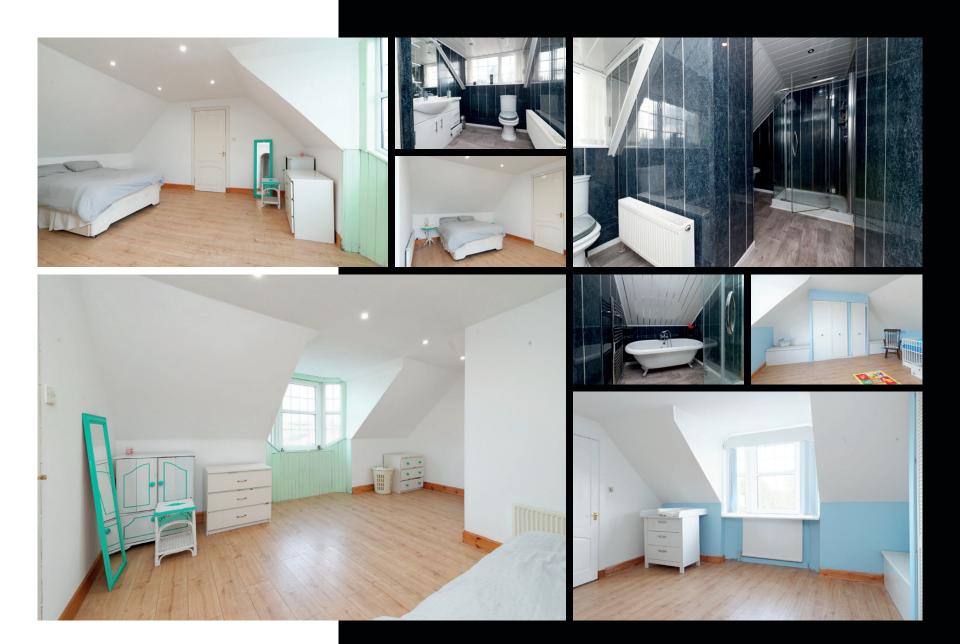

Journey upstairs and you will discover three bright and airy well-proportioned bedrooms, all with a range of furniture configurations and space for additional free-standing furniture if required. A contemporary four piece family bathroom suite completes the impressive accommodation internally. For additional comfort, this family home benefits from both double glazing and gas central heating which is sure to make this a cosy yet cost-effective home.