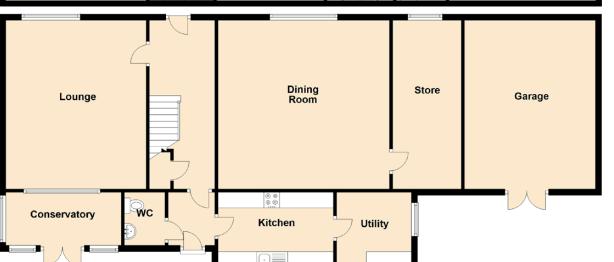

## THE DETAILS

Approximate Dimensions
(Taken from the widest point)

5.40m (17'9") x 4.50m (14'9") Lounge Dining Room 5.50m (18'1") x 5.30m (17'5") Kitchen 3.70m (12'2") x 2.40m (7'10") Utility 2.40m (7'10") x 2.40m (7'10") Conservatory 3.70m (12'2") x 1.70m (5'7") Store 5.40m (17'9") x 2.20m (7'3") 1.70m (5'7") x 1.30m (4'3") 5.30m (17'5") x 4.20m (13'9") Bedroom 1 5.00m (16'5") x 4.60m (15'1") Bedroom 2 5.50m (18'1") x 5.00m (16'5") Bedroom 3 5.00m (16'5") x 4.80m (15'9") Bathroom 3.90m (12'10") x 2.70m (8'10") Study 2.10m (6'11") x 1.70m (5'7")