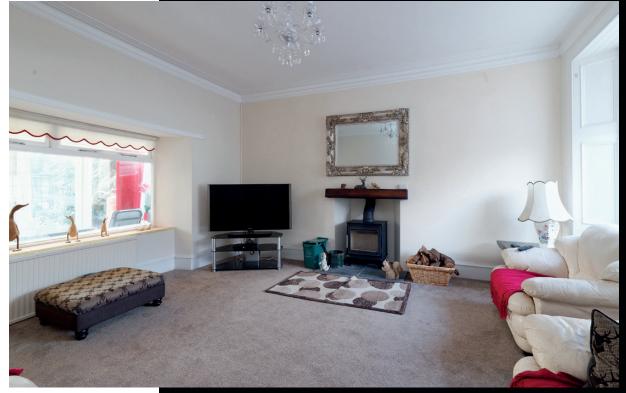

that leads to the rest of the sophisticated living of floor and wall mounted units, with striking work space on this level. The formal lounge is of palatial proportions with a fire and surround as its focal workspace. A useful utility room is off the kitchen. point, and creates the perfect ambience in which A WC completes the accommodation on this level. to unwind after a hard day. The conservatory is