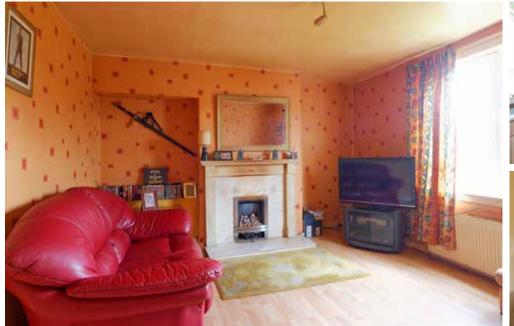

The property is well placed for Airdrie town The property is formed over two levels with centre with its full choice of amenities including the Lounge, Kitchen and Bathroom on the supermarkets, shops, bars, restaurants and ground floor and the 3 Double Bedrooms sports and recreational facilities. Monklands upstairs. All of the rooms are of great size Hospital is two miles away and there is a choice and there is plenty of storage throughout. of excellent primary and secondary schools There is also the added benefit of a large loft in the area. Airdrie is perfectly positioned for space, this could also be converted as part commuting with a comprehensive motorway of a renovation with the relevant planning

Specifications
FLOOR PLAN, DIMENSIONS & MAP

Approximate Dimensions (Taken from the widest point)

 Living Room
 4.50m (14'9") x 4.00m (13'1")

 Kitchen
 3.30m (10'10") x 3.00m (9'10")

 WC
 1.90m (6'3") x 1.90m (6'3")