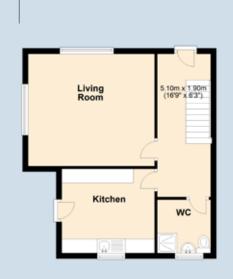

Specifications
FLOOR PLAN, DIMENSIONS & MAP

Approximate Dimensions (Taken from the widest point)

 Living Room
 4.50m (14'9") x 4.00m (13'1")

 Kitchen
 3.30m (10'10") x 3.00m (9'10")

 WC
 1.90m (6'3") x 1.90m (6'3")