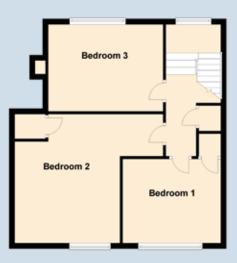

 Bedroom 1
 3.50m (11'6") x 3.00m (9'10")

 Bedroom 2
 5.30m (17'5") x 4.60m (15'1")

 Bedroom 3
 4.10m (13'5") x 3.10m (10'2")

Gross internal floor area (m²): 92m² | EPC Rating: D

Solicitors & Estate Agents