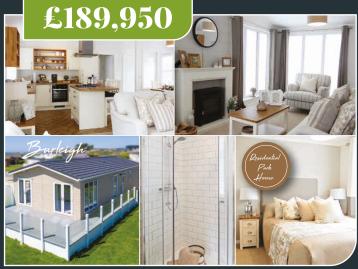

### FLOORPLAN:

Homes are available up to 65' x 22' in either 1, 2, 3 or 4 bedroom options.

As part of our ongoing development, we reserve the right to change or alter specifications without prior notice. Photographs may show features which are not standard E&OE.

## **KEY FEATURES:**

- Dorma above entrance
- Four Georgian style bay windows
- Colour co-ordinated sofa, curtains and carpets
- Fully fitted kitchen and bedroom furniture with walk-in wardrobe & en-suite
- Four burner gas hob, built under oven, dishwasher, fridge/freezer and washing machine
- Dining table including four chairs and coffee table
- Energy efficient A Rated boiler
- Built to British Standard 3632 and protected by a 10 year structural warranty