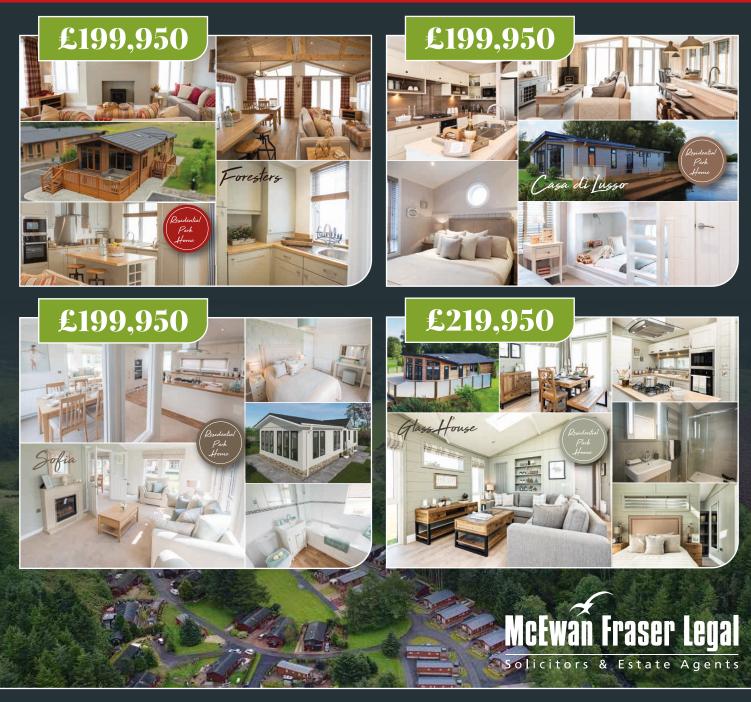

### FLOORPLAN:

Homes are available up to 65' x 22' in either 1, 2, 3 or 4 bedroom options.

As part of our ongoing development, we reserve the right to change or alter specifications without prior notice. Photographs may show features which are not standard E&OE.

## **KEY FEATURES:**

- Dorma above entrance
- Four Georgian style bay windows
- Colour co-ordinated sofa, curtains and carpets
- Fully fitted kitchen and bedroom furniture with walk-in wardrobe & en-suite
- Four burner gas hob, built under oven, dishwasher, fridge/freezer and washing machine
- Dining table including four chairs and coffee table
- Energy efficient A Rated boiler
- Built to British Standard 3632 and protected by a 10 year structural warranty