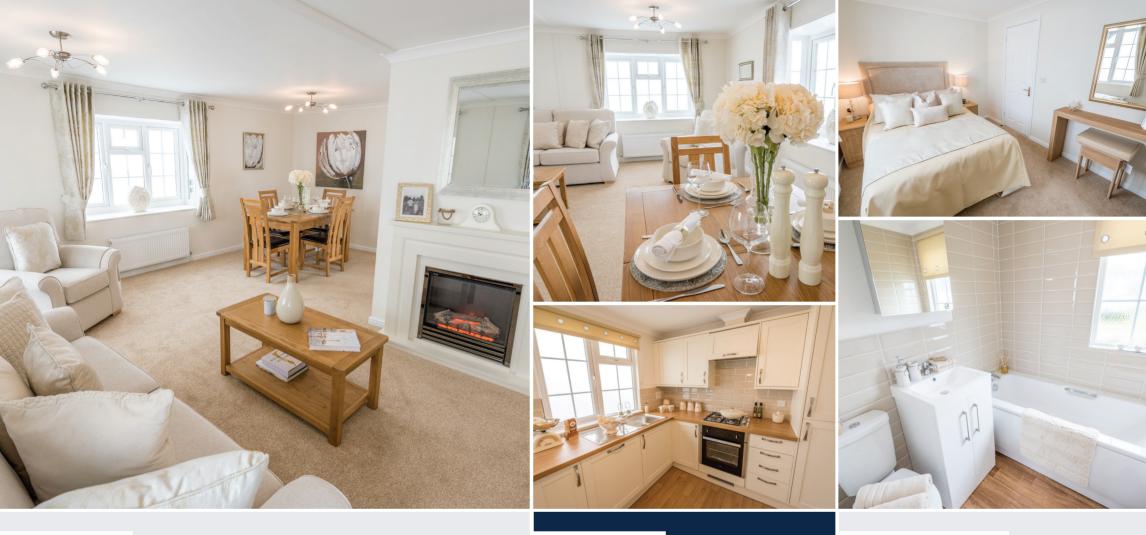

## **KEY FEATURES:**

- Dorma above entrance
- Four Georgian style bay windows
- Colour co-ordinated sofa, curtains and carpets
- Fully fitted kitchen and bedroom furniture with walk-in wardrobe & en-suite
- Four burner gas hob, built under oven, dishwasher, fridge/freezer and washing machine
- Dining table including four chairs and coffee table
- Energy efficient A Rated boiler
- Built to British Standard 3632 and protected by a 10 year structural warranty