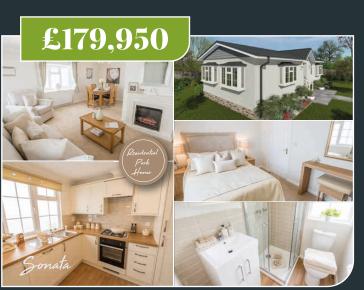

### FLOORPLAN:

Homes are available up to 65' x 22' in either 1, 2, 3 or 4 bedroom options.

As part of our ongoing development, we reserve the right to change or alter specifications without prior notice. Photographs may show features which are not standard E&OE.

## **KEY FEATURES:**

- Dorma above entrance
- Four Georgian style bay windows
- Colour co-ordinated sofa, curtains and carpets
- Fully fitted kitchen and bedroom furniture with walk-in wardrobe & en-suite
- Four burner gas hob, built under oven, dishwasher, fridge/freezer and washing machine
- Dining table including four chairs and coffee table
- Energy efficient A Rated boiler
- Built to British Standard 3632 and protected by a 10 year structural warranty