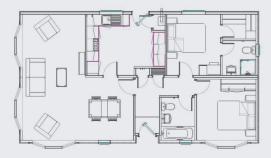

### FLOORPLAN:

Homes are available up to 65' x 22' in either 1, 2, 3 or 4 bedroom options.

As part of our ongoing development, we reserve the right to change or alter specifications without prior notice. Photographs may show features which are not standard E&OE.