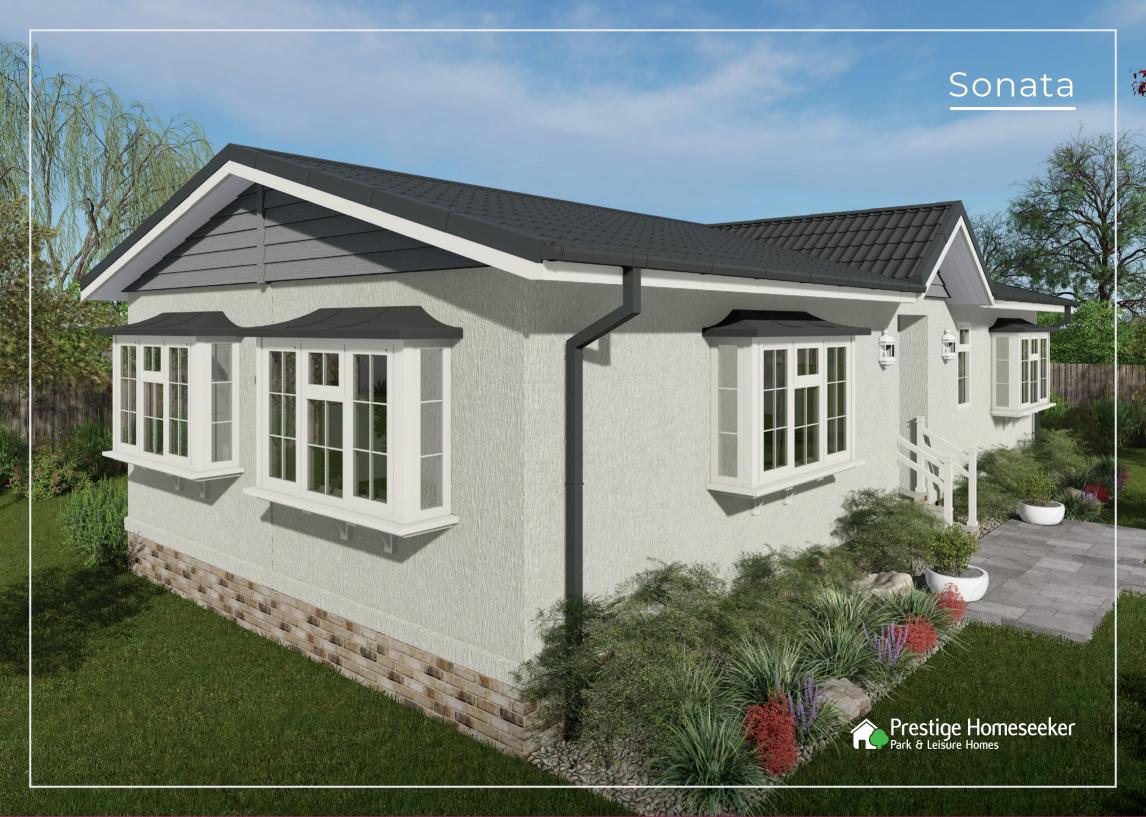

**GLENDEVON** | Bespoke Alterations are available on all units – For you to create your dream home.

SAVE £15,000 ON SELECTED LODGES WITH OUR INTRODUCTORY OFFER

A new development of Luxury Lodges & Resort Homes in tranquil surroundings

# A new development of Luxury Lodges & Resort Homes in tranquil surroundings

## **KEY FEATURES:**

- Dorma above entrance
- Four Georgian style bay windows
- Colour co-ordinated sofa, curtains and carpets
- Fully fitted kitchen and bedroom furniture with walk-in wardrobe & en-suite
- Four burner gas hob, built under oven, dishwasher, fridge/freezer and washing machine
- Dining table including four chairs and coffee table
- Energy efficient A Rated boiler
- Built to British Standard 3632 and protected by a 10 year structural warranty