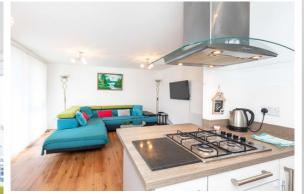

### FLAT 2, 7 EAST PILTON FARM PLACE

EDINBURGH, EH5 2QR

McEwan Fraser Legal are delighted to bring to the market this well-decorated and modern, ground floor flat situated in a landscaped development.

This two-bedroom property consists of a hallway, with two storage cupboards, which leads to the spacious and open-plan lounge and kitchen/diner. The kitchen has ample stylish base and wall mounted units, a gas hob with oven below and extractor over. Off the kitchen area, there is the added benefit of a private balcony for dining al fresco.