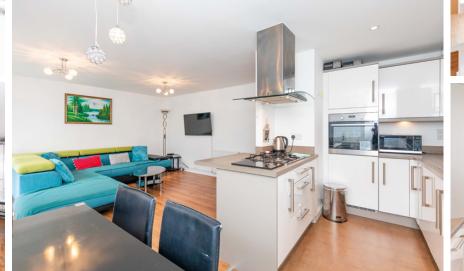

### FLAT 2, 7 EAST PILTON FARM PLACE

EDINBURGH, EH5 2QR

McEwan Fraser Legal are delighted to bring to the market this well-decorated and modern, ground floor flat situated in a landscaped development.

This two-bedroom property consists of a hallway, with two storage cupboards, which leads to the spacious and open-plan lounge and kitchen/diner. The kitchen has ample stylish base and wall mounted units, a gas hob with oven below and extractor over. Off the kitchen area, there is the added benefit of a private balcony for dining al fresco.