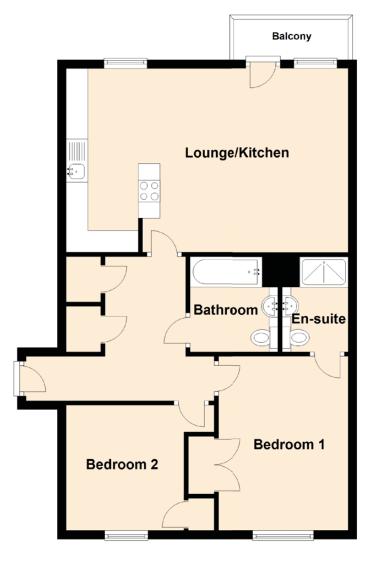

### FLAT 2, 7 EAST PILTON FARM PLACE

EDINBURGH, EH5 2QR

McEwan Fraser Legal are delighted to bring to the market this well-decorated and modern, ground floor flat situated in a landscaped development.

This two-bedroom property consists of a hallway, with two storage cupboards, which leads to the spacious and open-plan lounge and kitchen/diner. The kitchen has ample stylish base and wall mounted units, a gas hob with oven below and extractor over. Off the kitchen area, there is the added benefit of a private balcony for dining al fresco.

The property has two double bedrooms, with bedroom one benefiting from an en-suite shower room. The family bathroom consists of a white three-piece suite. The property also benefits from gas central heating, double glazing, entry phone system and residents parking.

#### Approximate Dimensions (Taken from the widest point)

Lounge/Kitchen 6.50m (21'4") x 4.26m (14') 4.03m (13'3") x 3.00m (9'10") 2.20m (7'3") x 1.52m (5') Bedroom 1 En-suite 3.42m (11'3") x 2.90m (9'6") Bedroom 2 2.20m (7'3") x 2.04m (6'8") Bathroom