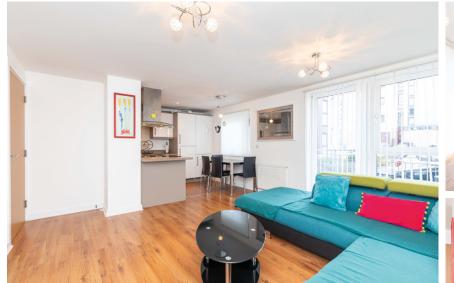

### FLAT 2, 7 EAST PILTON FARM PLACE

EDINBURGH, EH5 2QR

McEwan Fraser Legal are delighted to bring to the market this well-decorated and modern, ground floor flat situated in a landscaped development.

This two-bedroom property consists of a hallway, with two storage cupboards, which leads to the spacious and open-plan lounge and kitchen/diner. The kitchen has ample stylish base and wall mounted units, a gas hob with oven below and extractor over. Off the kitchen area, there is the added benefit of a private balcony for dining al fresco.