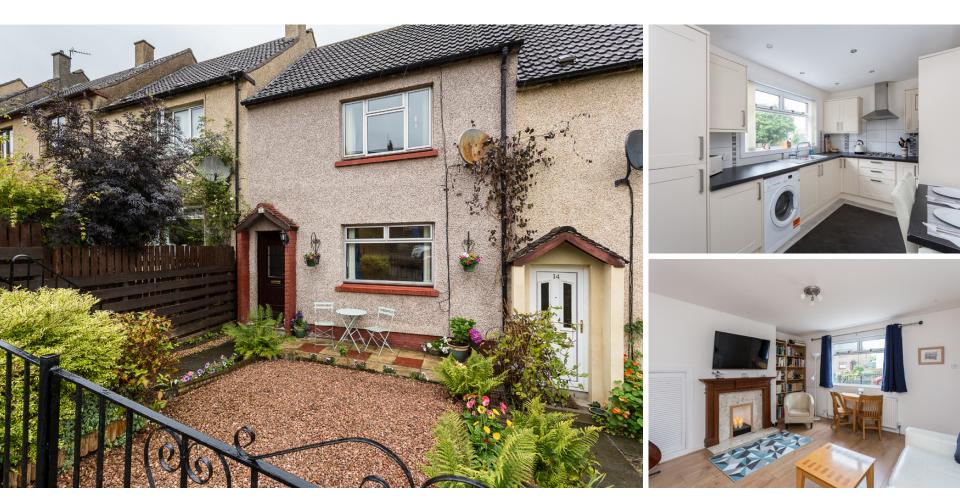

## **13 ROODS SQUARE**

McEwan Fraser Legal is delighted to present this two-bedroom home. There is a welcoming reception hall with stairs leading to the upper level. The lounge is a good size and has a front-facing window. The fully fitted kitchen is to the rear with a full range of floor and wall mounted units and rear door leading out to the landscaped rear gardens. There are two double bedrooms upon the upper level all of which are a good size. The family bathroom is also located on the upper level And is fully wet walled with shower, WC and wash hand basin. The property features double glazing and gas central heating throughout.

The gardens to the rear have been landscaped to incorporate low maintenance with a central pathway and a paved section to the rear all of which are fully enclosed by a wooden slatted fence and summer house. The property further benefits from off-street parking to the front.