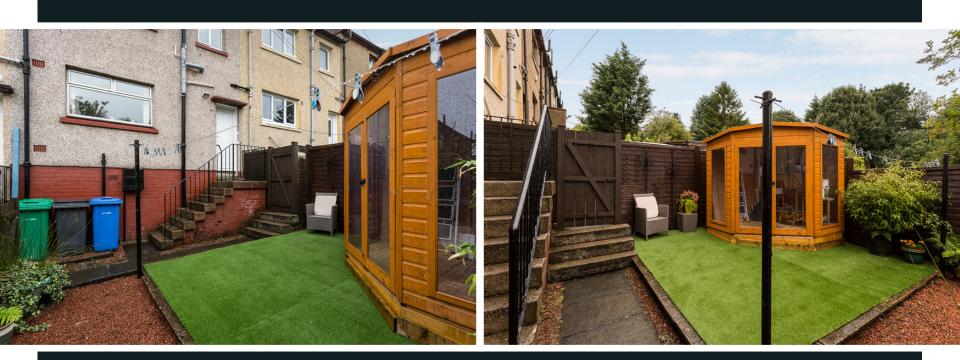

The gardens to the rear have been landscaped to incorporate low maintenance with a central pathway and a paved section to the rear all of which are fully enclosed by a wooden slatted fence and summer house. The property further benefits from off-street parking to the front.