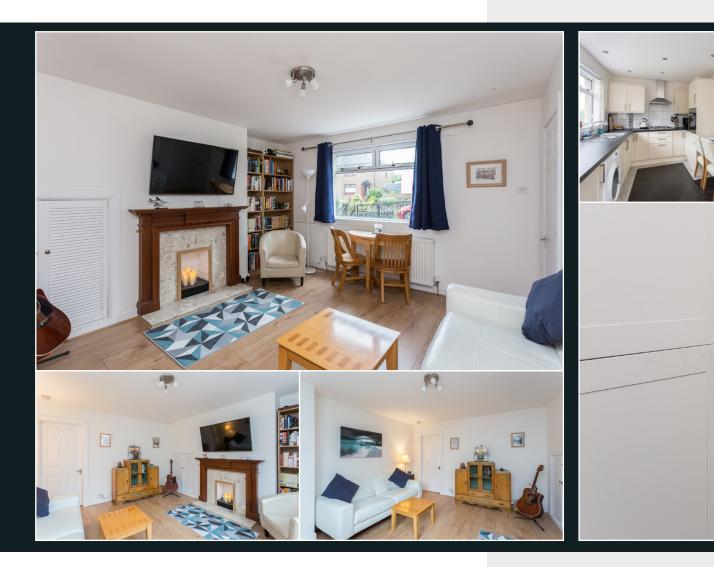

## **13 ROODS SQUARE**

McEwan Fraser Legal is delighted to present this two-bedroom home. There is a welcoming reception hall with stairs leading to the upper level. The lounge is a good size and has a front-facing window. The fully fitted kitchen is to the rear with a full range of floor and wall mounted units and rear door leading out to the landscaped rear gardens. There are two double bedrooms upon the upper level all of which are a good size. The family bathroom is also located on the upper level And is fully wet walled with shower, WC and wash hand basin. The property features double glazing and gas central heating throughout.