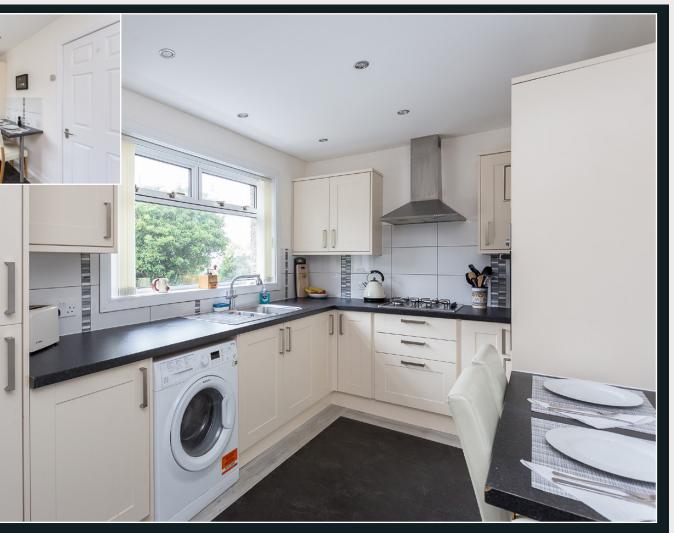

## **13 ROODS SQUARE**

McEwan Fraser Legal is delighted to present this two-bedroom home. There is a welcoming reception hall with stairs leading to the upper level. The lounge is a good size and has a front-facing window. The fully fitted kitchen is to the rear with a full range of floor and wall mounted units and rear door leading out to the landscaped rear gardens. There are two double bedrooms upon the upper level all of which are a good size. The family bathroom is also located on the upper level And is fully wet walled with shower, WC and wash hand basin. The property features double glazing and gas central heating throughout.