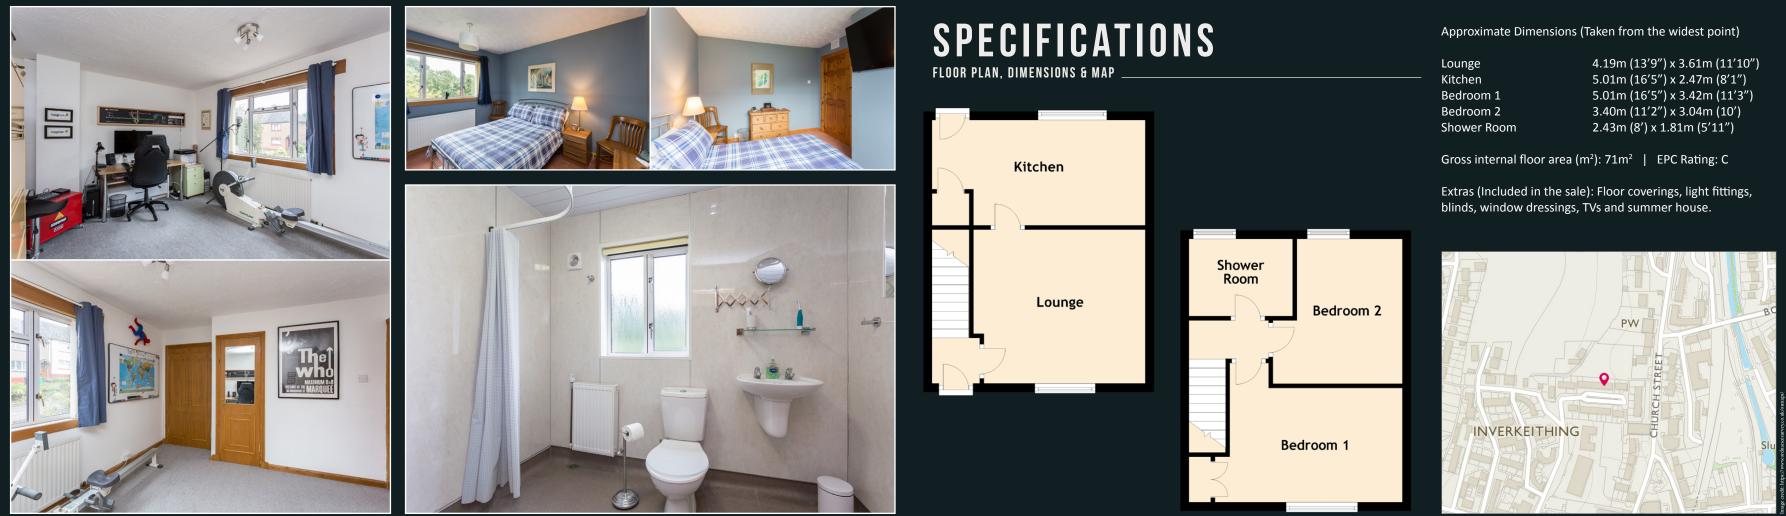

## **13 ROODS SQUARE**

McEwan Fraser Legal is delighted to present this two-bedroom home. There is a welcoming reception hall with stairs leading to the upper level. The lounge is a good size and has a front-facing window. The fully fitted kitchen is to the rear with a full range of floor and wall mounted units and rear door leading out to the landscaped rear gardens. There are two double bedrooms upon the upper level all of which are a good size. The family bathroom is also located on the upper level And is fully wet walled with shower, WC and wash hand basin. The property features double glazing and gas central heating throughout.