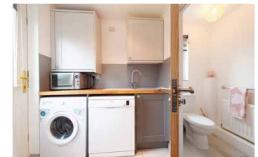

The entrance leads into an inner hall which has doors leading to the lounge, dining room, kitchen, utility room and stairs leading to the upper level. The spacious open plan lounge/dining room has a front-facing window with views over the front and a rear window with views over the secluded rear gardens. The kitchen is a good size and features a range of quality fitted and finished floor and wall mounted units with integrated appliances and access to the rear gardens. To the upper level, there are three good sized double bedrooms with the master offering a stylish ensuite; the quality sized family bathroom with shower completes the internal accommodation on offer.