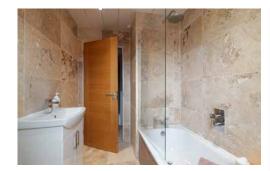

The entrance leads into an inner hall which has doors leading to the lounge, dining room, kitchen, utility room and stairs leading to the upper level. The spacious open plan lounge/dining room has a front-facing window with views over the front and a rear window with views over the secluded rear gardens. The kitchen is a good size and features a range of quality fitted and finished floor and wall mounted units with integrated appliances and access to the rear gardens. To the upper level, there are three good sized double bedrooms with the master offering a stylish ensuite; the quality sized family bathroom with shower completes the internal accommodation on offer.