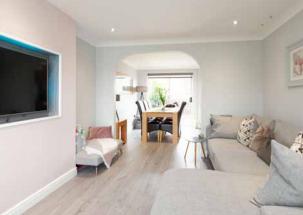

The entrance leads into an inner hall which has doors leading to the lounge, dining room, kitchen, utility room and stairs leading to the upper level. The spacious open plan lounge/dining room has a front-facing window with views over the front and a rear window with views over the secluded rear gardens. The kitchen is a good size and features a range of quality fitted and finished floor and wall mounted units with integrated appliances and access to the rear gardens. To the upper level, there are three good sized double bedrooms with the master offering a stylish ensuite; the quality sized family bathroom with shower completes the internal accommodation on offer.