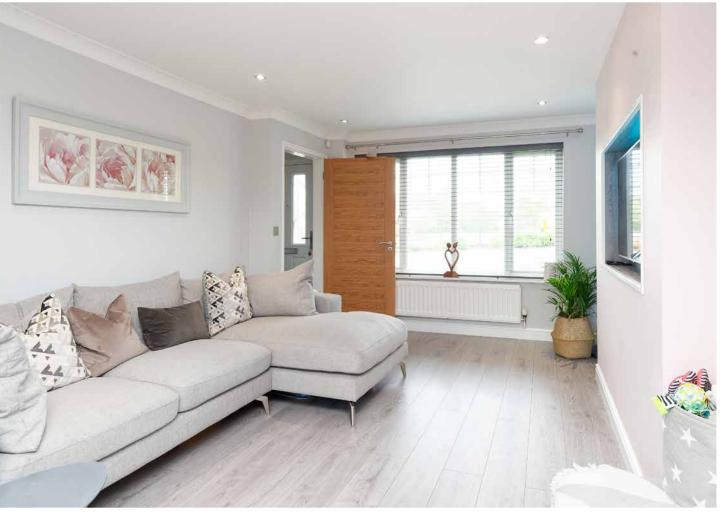

The entrance leads into an inner hall which has doors leading to the lounge, dining room, kitchen, utility room and stairs leading to the upper level. The spacious open plan lounge/dining room has a front-facing window with views over the front and a rear window with views over the secluded rear gardens. The kitchen is a good size and features a range of quality fitted and finished floor and wall mounted units with integrated appliances and access to the rear gardens. To the upper level, there are three good sized double bedrooms with the master offering a stylish ensuite; the quality sized family bathroom with shower completes the internal accommodation on offer.