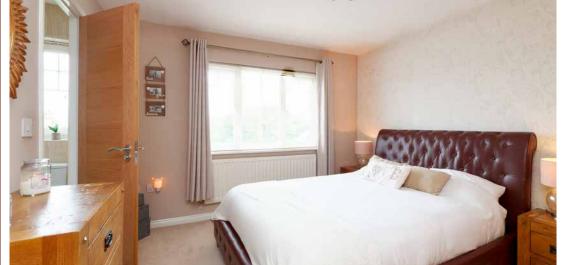

The entrance leads into an inner hall which has doors leading to the lounge, dining room, kitchen, utility room and stairs leading to the upper level. The spacious open plan lounge/dining room has a front-facing window with views over the front and a rear window with views over the secluded rear gardens. The kitchen is a good size and features a range of quality fitted and finished floor and wall mounted units with integrated appliances and access to the rear gardens. To the upper level, there are three good sized double bedrooms with the master offering a stylish ensuite; the quality sized family bathroom with shower completes the internal accommodation on offer.