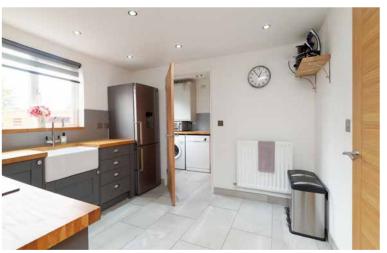

The entrance leads into an inner hall which has doors leading to the lounge, dining room, kitchen, utility room and stairs leading to the upper level. The spacious open plan lounge/dining room has a front-facing window with views over the front and a rear window with views over the secluded rear gardens. The kitchen is a good size and features a range of quality fitted and finished floor and wall mounted units with integrated appliances and access to the rear gardens. To the upper level, there are three good sized double bedrooms with the master offering a stylish ensuite; the quality sized family bathroom with shower completes the internal accommodation on offer.