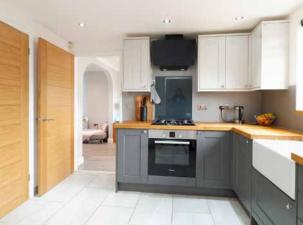

The entrance leads into an inner hall which has doors leading to the lounge, dining room, kitchen, utility room and stairs leading to the upper level. The spacious open plan lounge/dining room has a front-facing window with views over the front and a rear window with views over the secluded rear gardens. The kitchen is a good size and features a range of quality fitted and finished floor and wall mounted units with integrated appliances and access to the rear gardens. To the upper level, there are three good sized double bedrooms with the master offering a stylish ensuite; the quality sized family bathroom with shower completes the internal accommodation on offer.