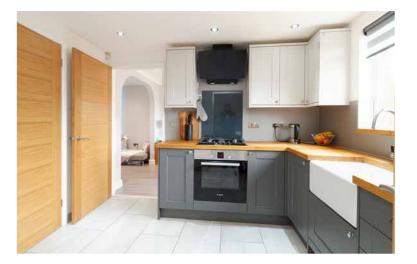

The entrance leads into an inner hall which has doors leading to the lounge, dining room, kitchen, utility room and stairs leading to the upper level. The spacious open plan lounge/dining room has a front-facing window with views over the front and a rear window with views over the secluded rear gardens. The kitchen is a good size and features a range of quality fitted and finished floor and wall mounted units with integrated appliances and access to the rear gardens. To the upper level, there are three good sized double bedrooms with the master offering a stylish ensuite; the quality sized family bathroom with shower completes the internal accommodation on offer.