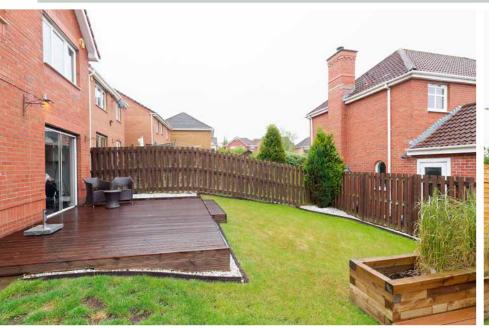

A large driveway leads to the single garage and ample off-street parking is provided. There are lovely landscaped gardens to front and rear of the property, which are low maintenance and are fully enclosed to the rear, ensuring a child and animal-friendly environment.