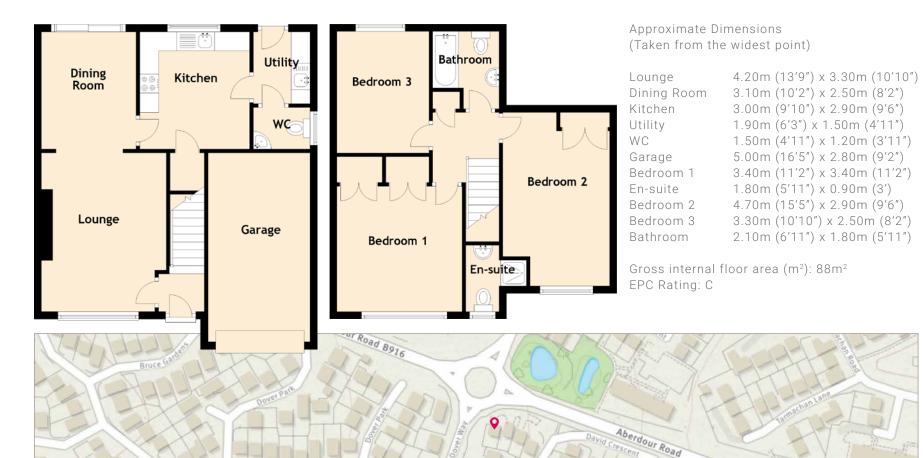

The entrance leads into an inner hall which has doors leading to the lounge, dining room, kitchen, utility room and stairs leading to the upper level. The spacious open plan lounge/dining room has a front-facing window with views over the front and a rear window with views over the secluded rear gardens. The kitchen is a good size and features a range of quality fitted and finished floor and wall mounted units with integrated appliances and access to the rear gardens. To the upper level, there are three good sized double bedrooms with the master offering a stylish ensuite; the quality sized family bathroom with shower completes the internal accommodation on offer.

A large driveway leads to the single garage and ample off-street parking is provided. There are lovely landscaped gardens to front and rear of the property, which are low maintenance and are fully enclosed to the rear, ensuring a child and animal-friendly environment.