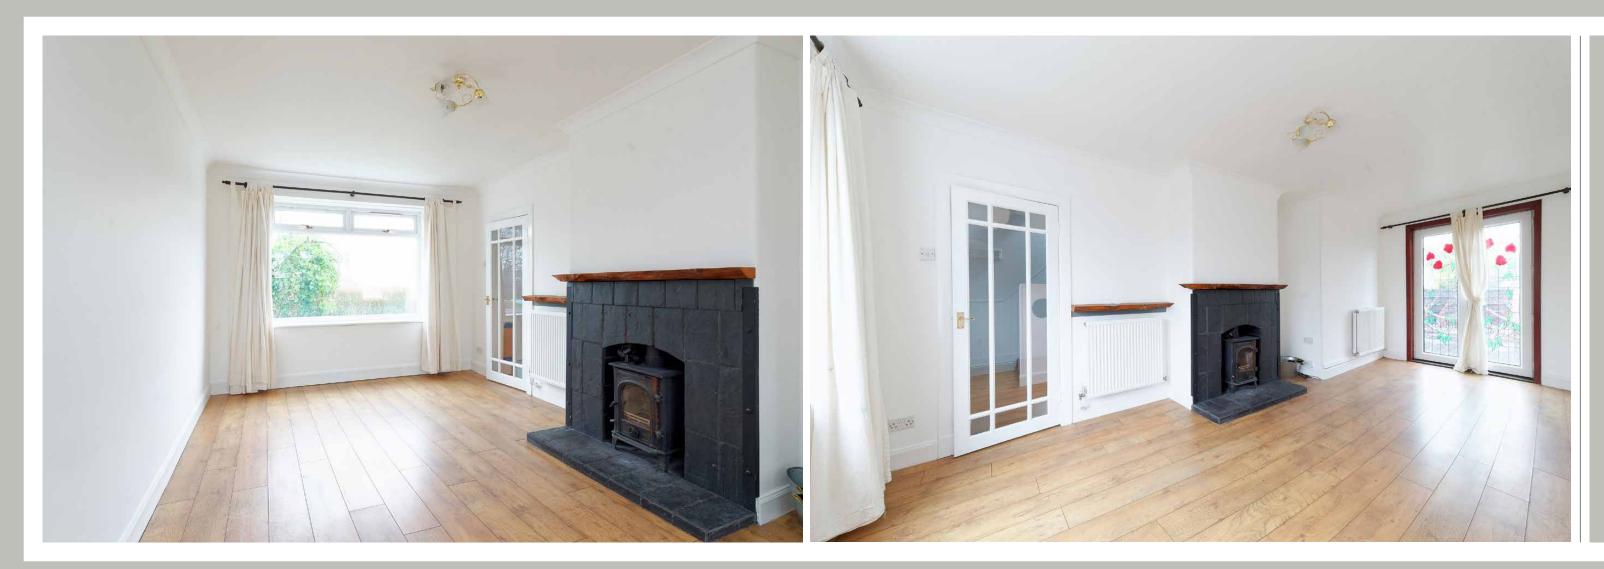

The accommodation consists of a bright and spacious lounge through diner with a feature fireplace including a log burner fire, it is clear the room would suit a range of furniture configurations. The light streams in from the large window on one side and the French doors which lead to the rear garden on the other.

"... LIGHT STREAMS IN FROM THE LARGE WINDOW ON ONE SIDE AND THE FRENCH DOORS WHICH LEAD TO THE REAR GARDEN ..."