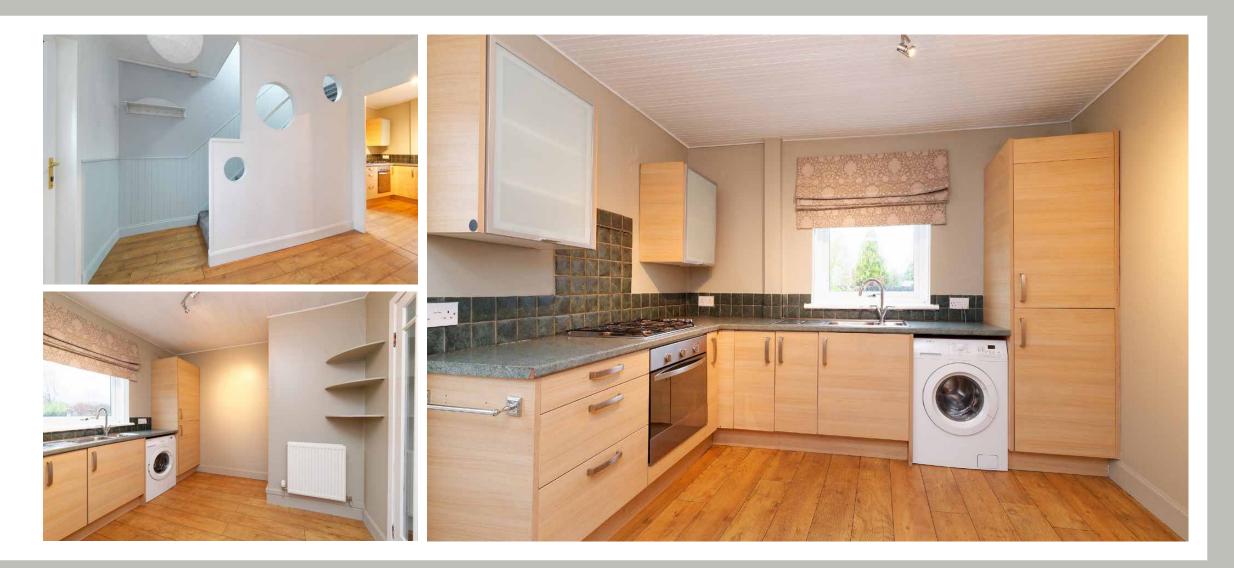

The smart kitchen is finished in a great range of light oak units, with a gas hob, electric oven, and an integrated fridge freezer, along with ample space for a freestanding washing machine. Freestanding appliances may be available by separate negotiation.

There are handy storage cupboards throughout the home to keep everything neat and clutterfree at all times.

Upstairs the recently fitted family bathroom is simply stunning and comes complete with a large standalone shower enclosure with a white sink and toilet, it's beautifully tiled, stylish and fresh.