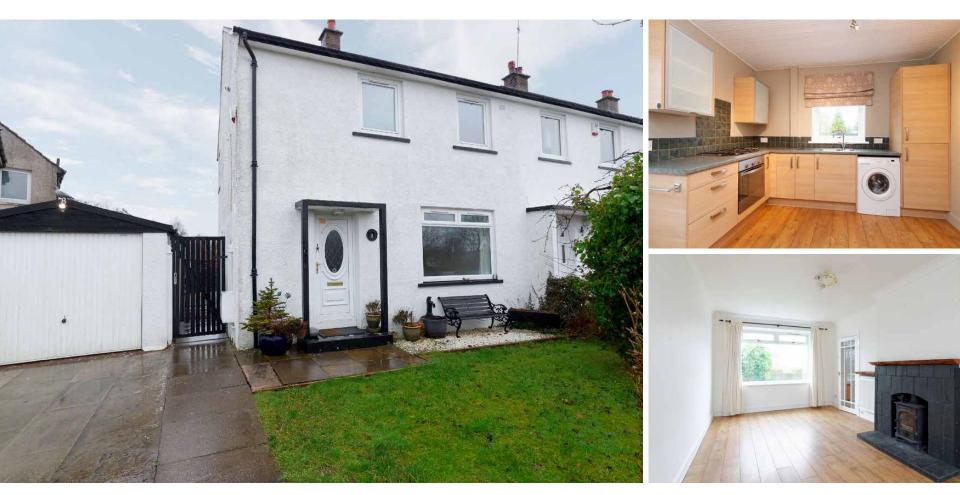

## UPLAWMOOR, GLASGOW, G78 4AE

\_\_\_\_\_

We are delighted to bring to the market this excellent two- bed End- terraced home. The property is offered in great condition with a lot of money having been spent on upgrades which have produced a very stylish and comfortable family home.

The accommodation consists of a bright and spacious lounge through diner with a feature fireplace including a log burner fire, it is clear the room would suit a range of furniture configurations. The light streams in from the large window on one side and the French doors which lead to the rear garden on the other.

The smart kitchen is finished in a great range of light oak units, with a gas hob, electric oven, and an integrated fridge freezer, along with ample space for a freestanding washing machine. Freestanding appliances may be available by separate negotiation.

The property benefits from first-class parking for up to two vehicles along with a single garage. Both gardens to the front and rear are a good size and the views to the front aspect out across the countryside are stunning.