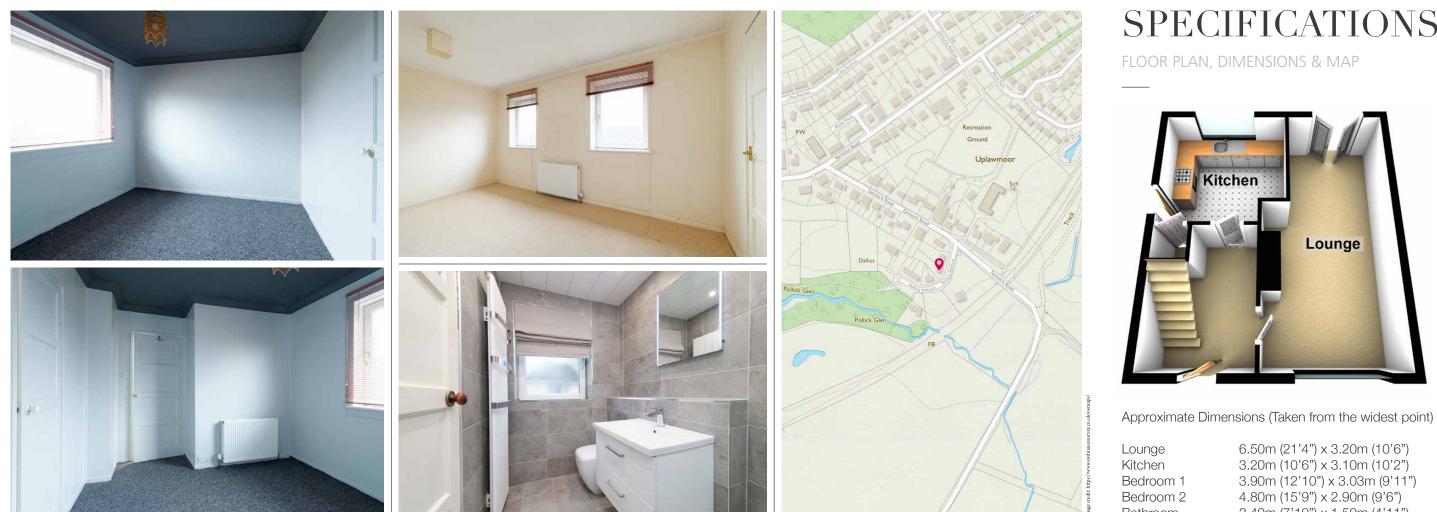

There are handy storage cupboards throughout the home to keep everything neat and clutterfree at all times.

Upstairs the recently fitted family bathroom is simply stunning and comes complete with a large standalone shower enclosure with a white sink and toilet, it's beautifully tiled, stylish and fresh.

There are two good sized double bedrooms in this lovely home, both with ample space for freestanding furniture and both benefiting from lots of natural light.

The home is also kept warm and comfortable with double glazing and gas central heating.

## SPECIFICATIONS

Bathroom

2.40m (7'10") x 1.50m (4'11")

Gross internal floor area (m<sup>2</sup>): 74m<sup>2</sup>

EPC Rating: C

Extras (Included in the sale): Freestanding appliances may be available by separate negotiation.