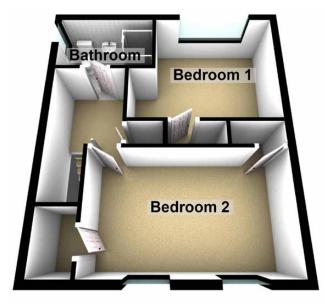

There are two good sized double bedrooms in this lovely home, both with ample space for freestanding furniture and both benefiting from lots of natural light.

The home is also kept warm and comfortable with double glazing and gas central heating.

## SPECIFICATIONS

Bathroom

2.40m (7'10") x 1.50m (4'11")

Gross internal floor area (m<sup>2</sup>): 74m<sup>2</sup>

EPC Rating: C

Extras (Included in the sale): Freestanding appliances may be available by separate negotiation.