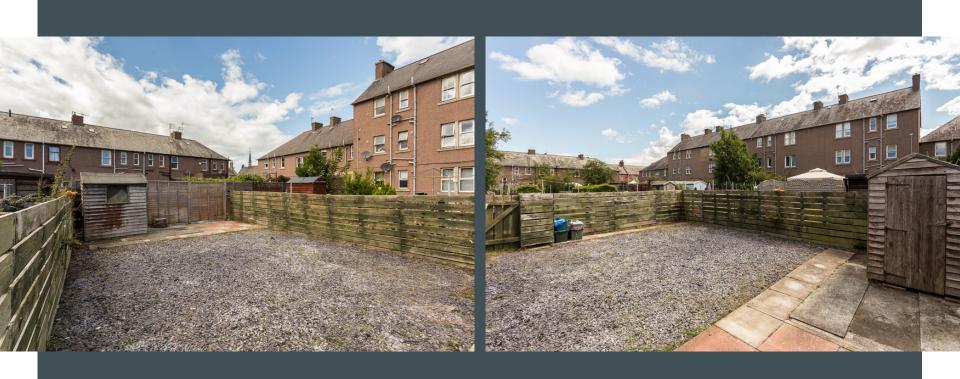

ocation, close to Musselburgh town centre.

Suitable for a first time purchase or buy to let investment, this top floor flat comprises entrance hall with storage, two double bedrooms, three-piece bathroom, fitted kitchen and bright lounge/ dining room. The property benefits from gas central heating, double glazing and laminate flooring throughout.

There is a rear garden and ample on-street parking.









## Specifications & Details FLOOR PLAN, DIMENSIONS & MAP



Approximate Dimensions (Taken from the widest point)

Lounge Kitchen Bedroom 1 Bedroom 2 Bathroom 5.00m (16'5") x 3.90m (12'10") 3.30m (10'10") x 2.49m (8'2") 5.00m (16'5") x 3.30m (10'10") 3.70m (12'2") x 3.20m (10'6") 2.20m (7'3") x 1.50m (4'11")

Gross internal floor area (m<sup>2</sup>): 67m<sup>2</sup> | EPC Rating: D







Solicitors & Estate Agents

Tel. 0131 524 9797 www.mcewanfraserlegal.co.uk info@mcewanfraserlegal.co.uk



Part

Exchange

Available

Disclaimer: The copyright for all photographs, floorplans, graphics,

written copy and images belongs to McEwan Fraser Legal and use by others or transfer to third parties is forbidden without our express consent in writing. Prospective purchasers are advised to have their interest noted through their solicitor as soon as possible in order that they may be informed in the event of an early closing date being set











ALLY CLARK GRANT LAWRENCE Photographer Designer