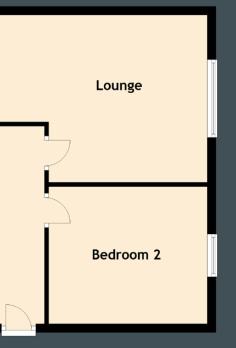

## Specifications & Details FLOOR PLAN, DIMENSIONS & MAP

Approximate Dimensions (Taken from the widest point)

Lounge Kitchen Bedroom 1 Bedroom 2 Bathroom 5.00m (16'5") x 3.90m (12'10") 3.30m (10'10") x 2.49m (8'2") 5.00m (16'5") x 3.30m (10'10") 3.70m (12'2") x 3.20m (10'6") 2.20m (7'3") x 1.50m (4'11")