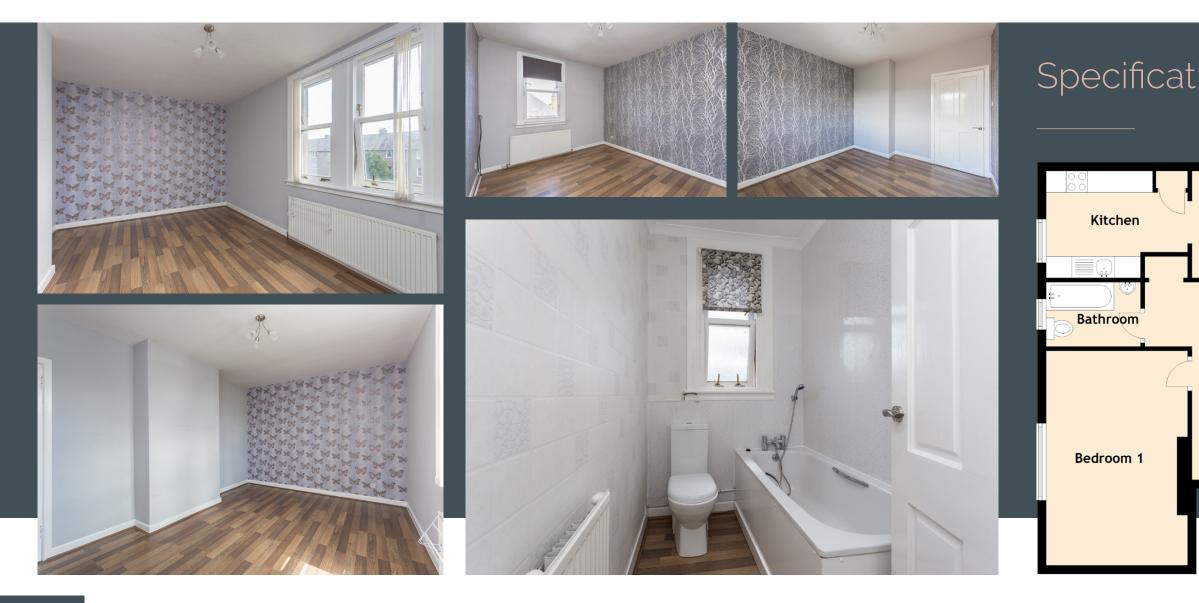

## MUSSELBURGH, EAST LOTHIAN, EH21 7DS

This spacious two bedroom flat is ideally located in a quiet sought after location, close to Musselburgh town centre.

Suitable for a first time purchase or buy to let investment, this top floor flat comprises entrance hall with storage, two double bedrooms, three-piece bathroom, fitted kitchen and bright lounge/ dining room. The property benefits from gas central heating, double glazing and laminate flooring throughout.

## Specifications & Details FLOOR PLAN, DIMENSIONS & MAP

Approximate Dimensions (Taken from the widest point)

Lounge Kitchen Bedroom 1 Bedroom 2 Bathroom 5.00m (16'5") x 3.90m (12'10") 3.30m (10'10") x 2.49m (8'2") 5.00m (16'5") x 3.30m (10'10") 3.70m (12'2") x 3.20m (10'6") 2.20m (7'3") x 1.50m (4'11")