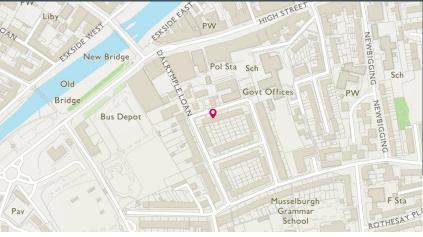

## Musselburgh

EAST LOTHIAN, EH21 7DS

Musselburgh is a thriving historic town, situated on the boundary of the city of Edinburgh, in the county of East Lothian. It is approximately eight miles from the City Centre of Edinburgh and conveniently located on the shores of the Firth of Forth.

There are direct routes to and from the City Centre using the major road networks or one of the many and frequent bus services that pass through the town. The east end of Princes Street can often be reached in a matter of twenty minutes. There is also a train link from Musselburgh Station, which takes you directly to Waverley Station in the heart of the City Centre, a journey of fewer than ten minutes.