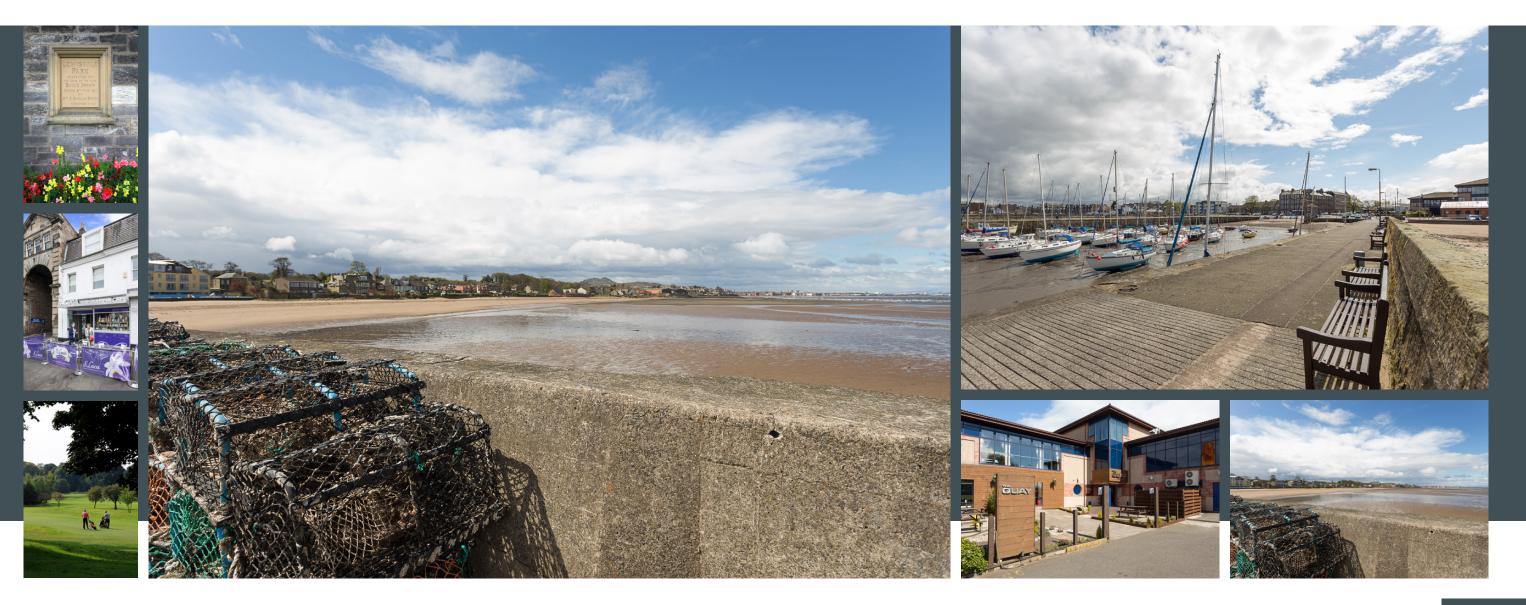

## Musselburgh

EAST LOTHIAN, EH21 7DS

Musselburgh is a thriving historic town, situated on the boundary of the city of Edinburgh, in the county of East Lothian. It is approximately eight miles from the City Centre of Edinburgh and conveniently located on the shores of the Firth of Forth.

There are direct routes to and from the City Centre using the major road networks or one of the many and frequent bus services that pass through the town. The east end of Princes Street can often be reached in a matter of twenty minutes. There is also a train link from Musselburgh Station, which takes you directly to Waverley Station in the heart of the City Centre, a journey of fewer than ten minutes.