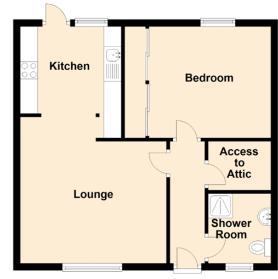

## Specifications & Details floor plan, dimensions & map

Approximate Dimensions (Taken from the widest point)

 Lounge
 4.20m (13'9") x 4.20m (13'9")

 Kitchen
 3.20m (10'6") x 2.90m (9'6")

 Bedroom
 3.50m (11'6") x 3.20m (10'6")

 Access to Attic
 1.80m (5'11") x 1.40m (4'7")

 Shower Room
 2.00m (6'7") x 1.80m (5'11")

 Attic
 7.20m (23'7") x 6.50m (21'4")

Gross internal floor area (m²): 50m² | EPC Rating: D

Extras (Included in the sale): Included in the sale are floor coverings, blinds, light fittings and fitted appliances.