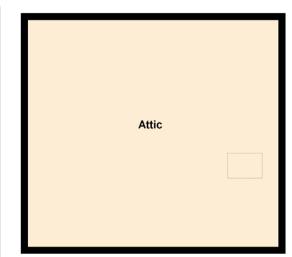

 Access to Attic
 1.80m (5'11") x 1.40m (4'7")

 Shower Room
 2.00m (6'7") x 1.80m (5'11")

 Attic
 7.20m (23'7") x 6.50m (21'4")

Gross internal floor area (m²): 50m² | EPC Rating: D

Extras (Included in the sale): Included in the sale are floor coverings, blinds, light fittings and fitted appliances.