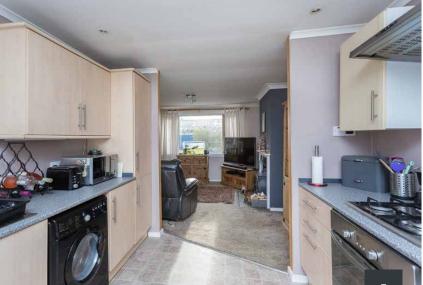

- Fully equipped kitchen with appliance space and access to the garden
- Spacious living area with wood burner
- Master bedroom
- Family shower room finished in a three-piece suite
- The loft is floored and would lend itself to further bedrooms and a bathroom (subject to the relevant planning permissions)