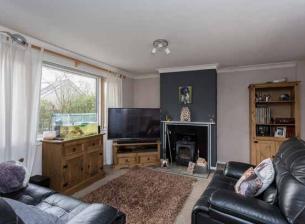

- Fully equipped kitchen with appliance space and access to the garden
- Spacious living area with wood burner
- Master bedroom
- Family shower room finished in a three-piece suite
- The loft is floored and would lend itself to further bedrooms and a bathroom (subject to the relevant planning permissions)