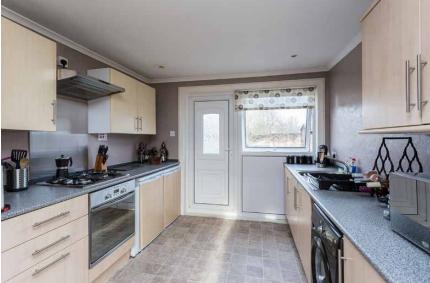

- Fully equipped kitchen with appliance space and access to the garden
- Spacious living area with wood burner
- Master bedroom
- Family shower room finished in a three-piece suite
- The loft is floored and would lend itself to further bedrooms and a bathroom (subject to the relevant planning permissions)