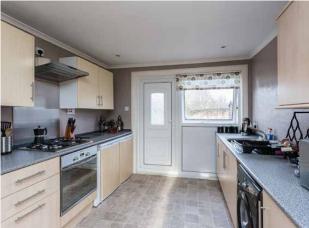

- Fully equipped kitchen with appliance space and access to the garden
- Spacious living area with wood burner
- Master bedroom
- Family shower room finished in a three-piece suite
- The loft is floored and would lend itself to further bedrooms and a bathroom (subject to the relevant planning permissions)