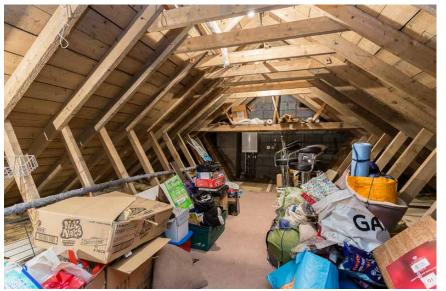

### 1 Planton Square

LUNCARTY, PERTH, PH1 3JF

McEwan Fraser Legal is delighted to present this double bedroom semi-detached bungalow in a quiet cul-de-sac location. The property would make an ideal first-time buyers' property and has a large floored loft which is perfect for a loft conversion adding additional bedrooms upstairs. There is a small front and rear garden and parking can be found on the road to the front. Inside, the property comprises of:

- Fully equipped kitchen with appliance space and access to the garden
- Spacious living area with wood burner
- Master bedroom
- Family shower room finished in a three-piece suite
- The loft is floored and would lend itself to further bedrooms and a bathroom (subject to the relevant planning permissions)

 Access to Attic
 1.80m (5'11") x 1.40m (4'7")

 Shower Room
 2.00m (6'7") x 1.80m (5'11")

 Attic
 7.20m (23'7") x 6.50m (21'4")

Gross internal floor area (m²): 50m² | EPC Rating: D

Extras (Included in the sale): Included in the sale are floor coverings, blinds, light fittings and fitted appliances.