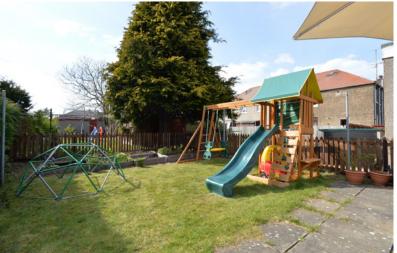

#### THE GARDEN & VIEW

Externally, the driveway to the side of the property can comfortably accommodate up to three cars and gives access to a private rear garden. The garden is a real sun trap and includes a patio, lawn and dedicated bedding area. There are also two large sheds for additional storage.