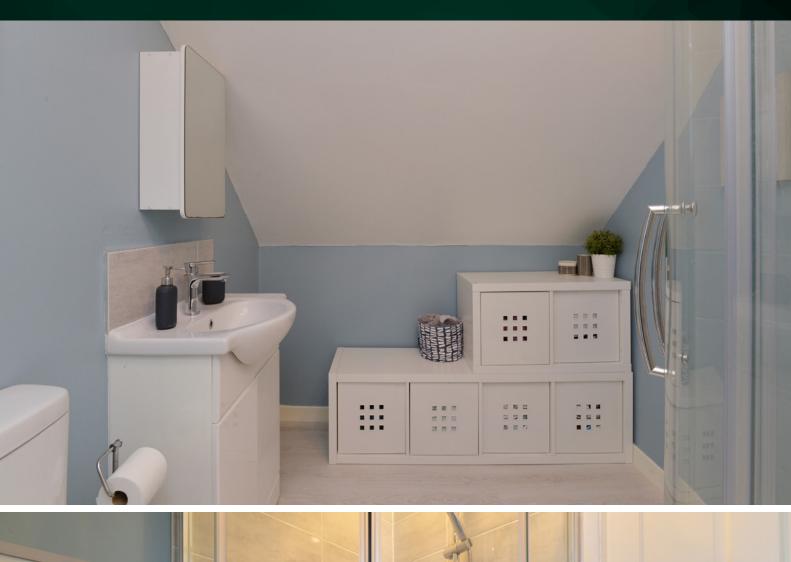

# THE BATHROOM

Climbing the stairs, the loft has been fully converted to give a huge master bedroom and shower room. The landing space has a massive desk built in to give a fantastic home work station.

# THE SHOWER ROOM