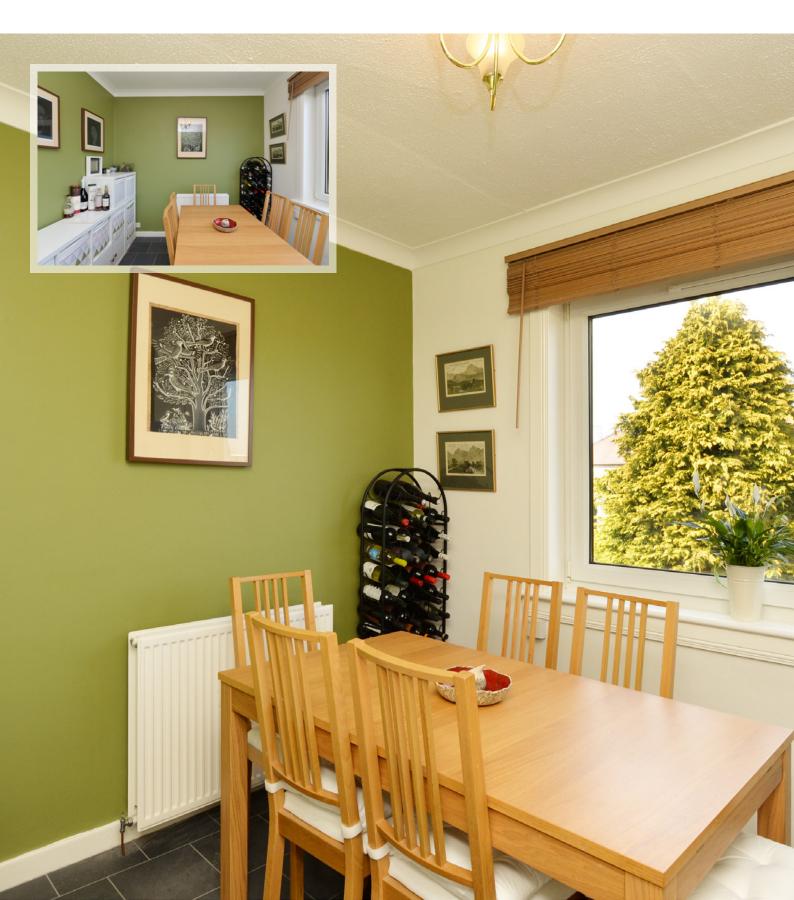

# DINING/BEDROOM 4

The dining room or fourth bedroom is immediately adjacent to the kitchen and overlooks the rear garden.