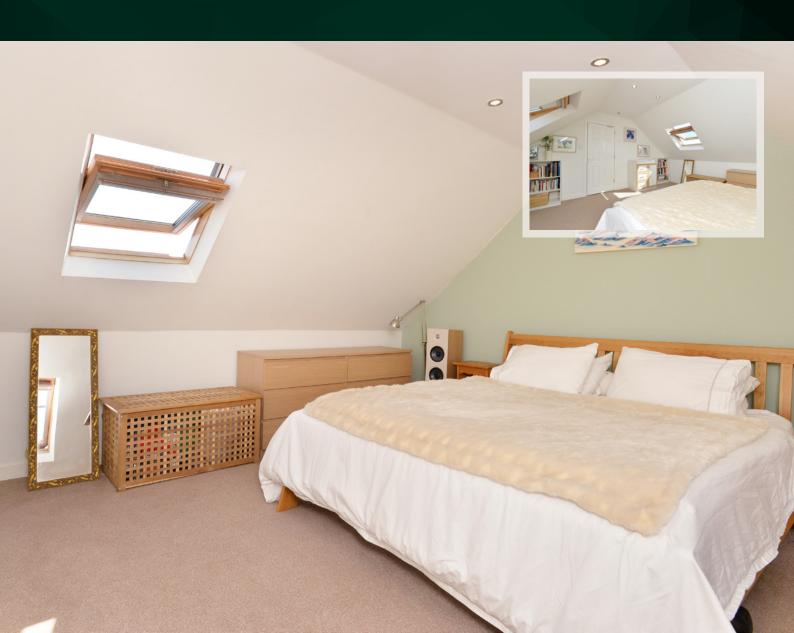

# THE BATHROOM

Climbing the stairs, the loft has been fully converted to give a huge master bedroom and shower room. The landing space has a massive desk built in to give a fantastic home work station.

#### THE MASTER BEDROOM