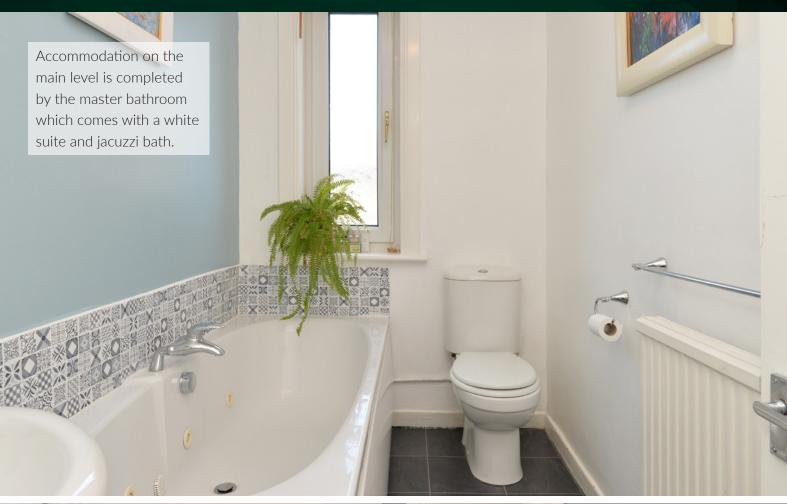

# THE BATHROOM

Climbing the stairs, the loft has been fully converted to give a huge master bedroom and shower room. The landing space has a massive desk built in to give a fantastic home work station.

# THE SHOWER ROOM