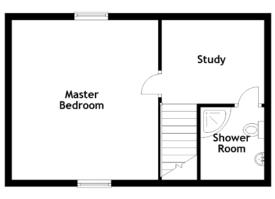

# THE BATHROOM

Climbing the stairs, the loft has been fully converted to give a huge master bedroom and shower room. The landing space has a massive desk built in to give a fantastic home work station.

#### THE MASTER BEDROOM

# THE SHOWER ROOM

 Bathroom
 2.55m (8'4") x 1.55m (5'1")

Bedroom 2 3.55m (11'8") x 3.25m (10'8")

Bedroom 3 3.92m (12'10") x 3.09m (10'2")

Study 3.04m (10') x 2.48m (8'2")

Master Bedroom 4.73m (15'6") x 4.29m (14'1")

Shower Room 2.17m (7'1") x 1.95m (6'5")