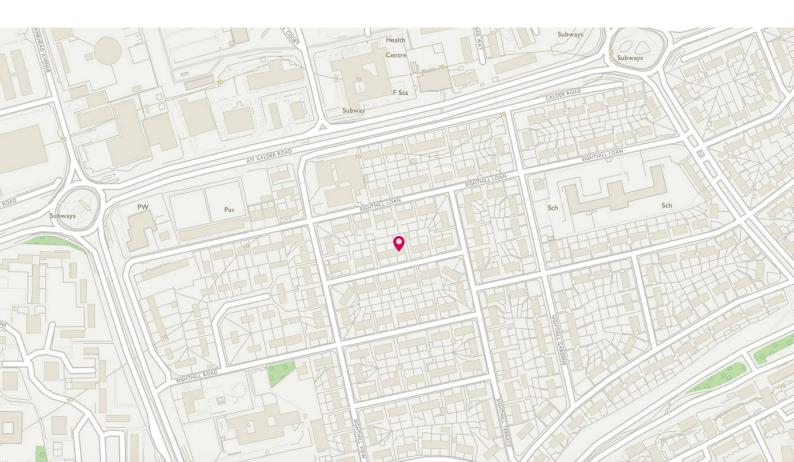

# FLOOR PLAN, DIMENSIONS & MAP

Approximate Dimensions (Taken from the widest point)

 Living Room
 4.39m (14'5") x 4.22m (13'10")

 Kitchen
 3.59m (11'9") x 2.16m (7'1")

 Dining/Bedroom 4
 3.08m (10'1") x 2.68m (8'10")

### THE LOCATION

Sighthill is a popular residential neighbourhood situated just West of the City Centre and boasts an extensive collection of local amenities on its doorstep.

Hermiston Gait and the Gyle Shopping Centre with their wide selection of highly regarded high street brands along with a Tesco, Morrison's and Marks and Spencer supermarket are nearby along with first-rate leisure facilities including a multiscreen cinema, swimming pool, golf courses and The Union Canal walkway. The area is well served by frequent and speedy bus and tram services to the City Centre and throughout Edinburgh whilst the motorway network, city bypass, Queensferry crossing and airport are all within easy reach. Sighthill is well positioned for access to Edinburgh Business Park, Gogarburn and Heriot Watt University campus with respected local nurseries, primary and secondary schools close by.