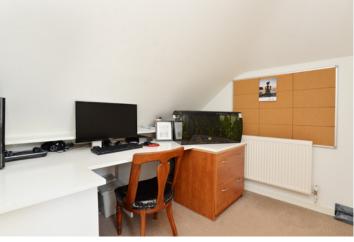

# THE BATHROOM

Climbing the stairs, the loft has been fully converted to give a huge master bedroom and shower room. The landing space has a massive desk built in to give a fantastic home work station.