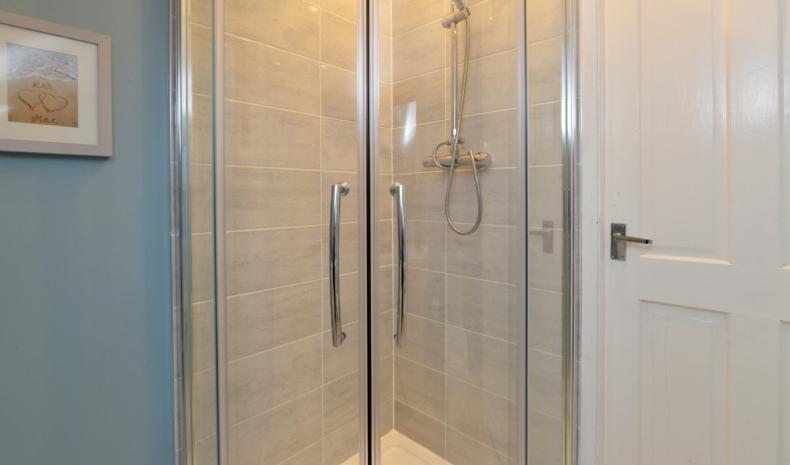

# THE BATHROOM

Climbing the stairs, the loft has been fully converted to give a huge master bedroom and shower room. The landing space has a massive desk built in to give a fantastic home work station.

# THE SHOWER ROOM