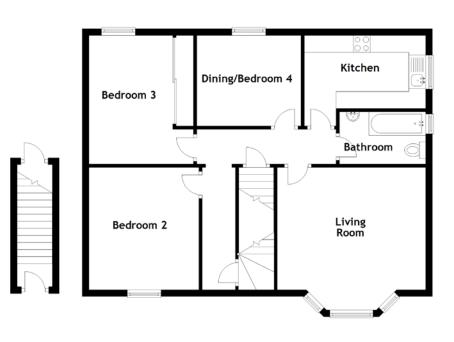

# FLOOR PLAN, DIMENSIONS & MAP

Approximate Dimensions (Taken from the widest point)

 Living Room
 4.39m (14'5") x 4.22m (13'10")

 Kitchen
 3.59m (11'9") x 2.16m (7'1")

 Dining/Bedroom 4
 3.08m (10'1") x 2.68m (8'10")

 Bathroom
 2.55m (8'4") x 1.55m (5'1")

Bedroom 2 3.55m (11'8") x 3.25m (10'8")

Bedroom 3 3.92m (12'10") x 3.09m (10'2")

Study 3.04m (10') x 2.48m (8'2")

Master Bedroom 4.73m (15'6") x 4.29m (14'1")

Shower Room 2.17m (7'1") x 1.95m (6'5")

Gross internal floor area (m<sup>2</sup>): 104m<sup>2</sup>

**EPC Rating: D** 