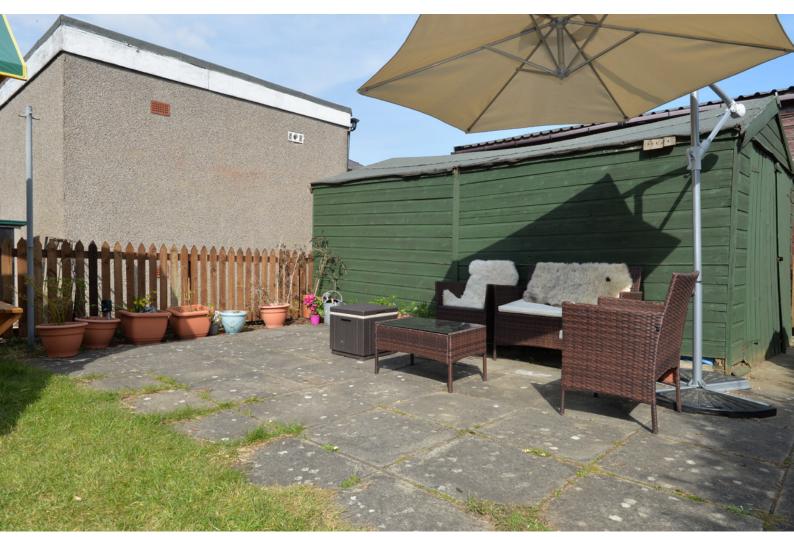

#### THE GARDEN & VIEW

Externally, the driveway to the side of the property can comfortably accommodate up to three cars and gives access to a private rear garden. The garden is a real sun trap and includes a patio, lawn and dedicated bedding area. There are also two large sheds for additional storage.