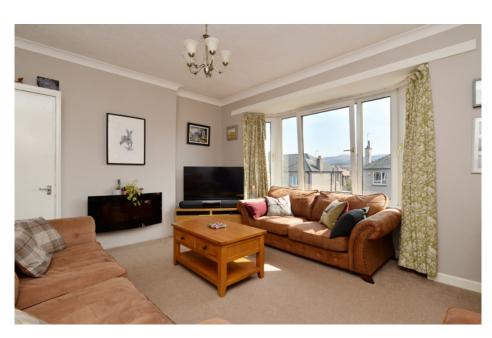

#### THE LOUNGE

The property is entered through its own front door with a staircase leading to the main landing. Internal accommodation is focused on a generous bay fronted living room with views towards the Pentland Hills. Tastefully decorated, the living room enjoys plenty of floor space for a variety of different furniture configurations which will allow an incoming purchaser the chance to create their ideal entertaining space.