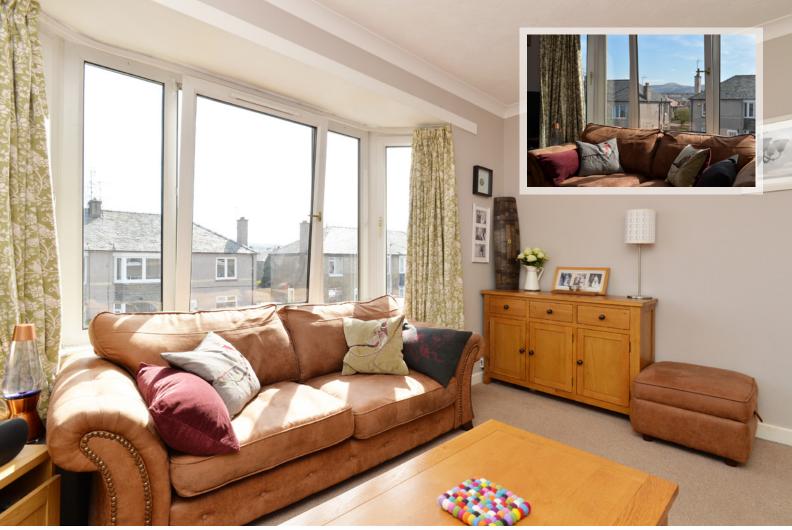

#### THE LOUNGE

The property is entered through its own front door with a staircase leading to the main landing. Internal accommodation is focused on a generous bay fronted living room with views towards the Pentland Hills. Tastefully decorated, the living room enjoys plenty of floor space for a variety of different furniture configurations which will allow an incoming purchaser the chance to create their ideal entertaining space.