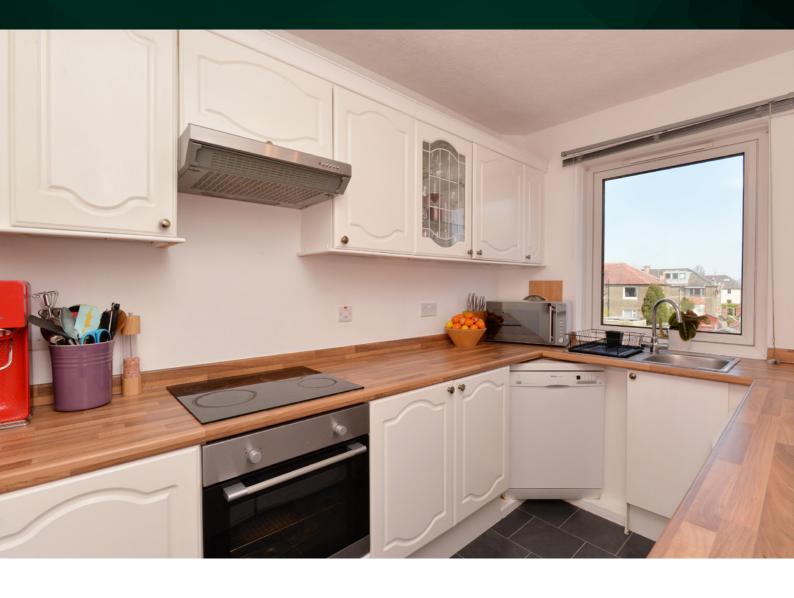

#### THE KITCHEN

The kitchen includes a good range of base and wall mounted units with ample prep and storage space. Hob and oven are integrated and space is provided for freestanding fridge, freezer, dishwasher and washing machine. The appliances in the kitchen will remain with the property.