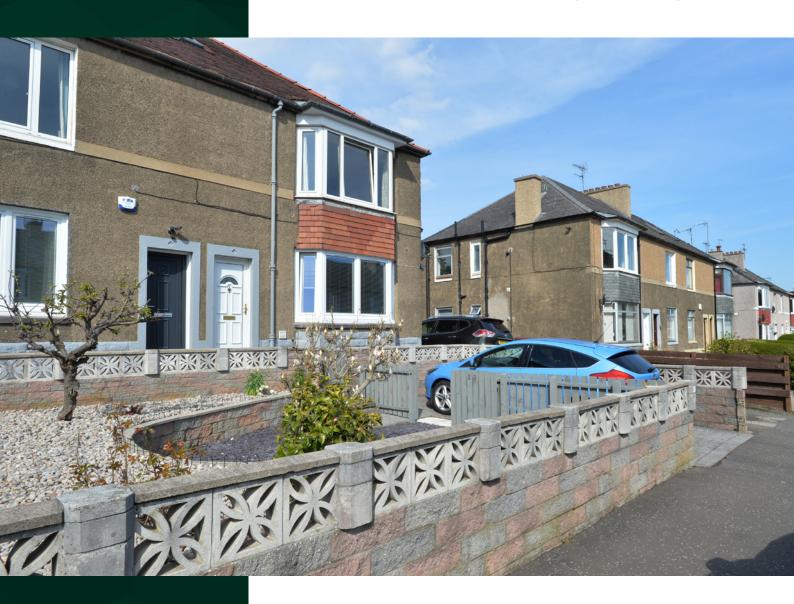

#### 18 Sighthill Place

SIGHTHILL, EDINBURGH, EH11 4PF

Large 3/4 bed double upper flat with driveway, private garden and dedicated study area

www.mcewanfraserlegal.co.uk

info@mcewanfraserlegal.co.uk

McEwan Fraser is delighted to present this extremely spacious 3/4 bedroom double upper flat to the market. The property, as built, is the largest style of flat in the area and has subsequently been extended with a full loft conversion. The property is presented in very nice internal order and now comprises three large double bedrooms, dining room / fourth double bedroom, dedicated study area, bathroom, separate shower room and a large living room. The property further benefits from gas central heating, double glazing, a driveway for up to three cars and a private rear garden with patio, lawn and two large sheds for additional storage space.

#### THE GARDEN & VIEW

Externally, the driveway to the side of the property can comfortably accommodate up to three cars and gives access to a private rear garden. The garden is a real sun trap and includes a patio, lawn and dedicated bedding area. There are also two large sheds for additional storage.