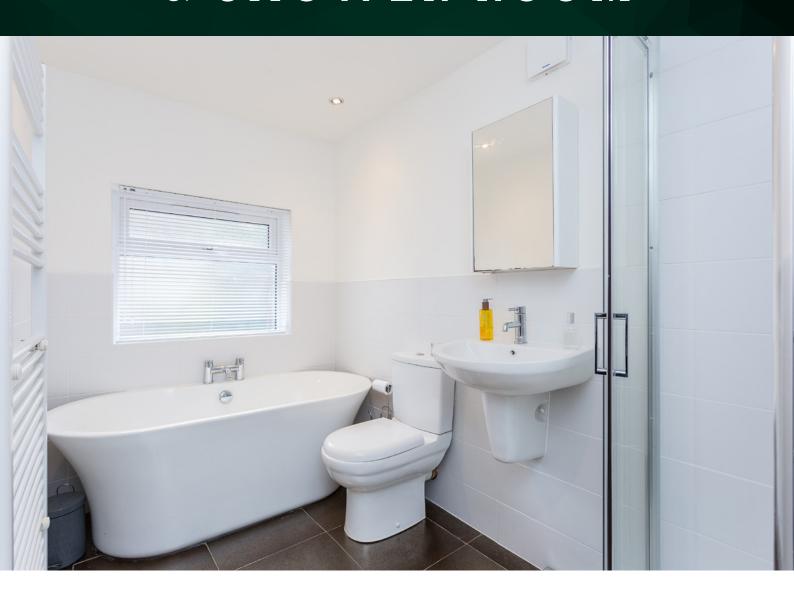

The family bathroom is luxuriously spacious and set in a contemporary palette. A free-standing bath is accompanied by a walk-in shower cubicle and wall mounted wash hand basin. A second shower room has been given the same luxurious finish with a wall-mounted vanity basin and walk-in shower.

# THE BATHROOM & SHOWER ROOM

The bedroom wing is kept separate from the living areas and offers three bedrooms. Storage is plentiful in this comfortable home.