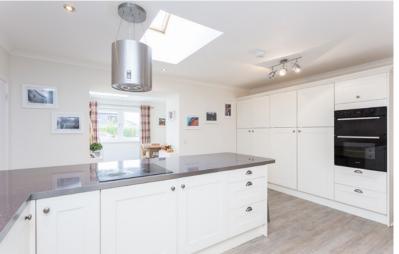

### THE KITCHEN & UTILITY

The dining kitchen is superbly appointed and offers plenty of space to allow family and friends to gather. Be prepared to be 'wowed'! The utility room provides the best place to drop the boots after a day in the garden, or out walking the dog.