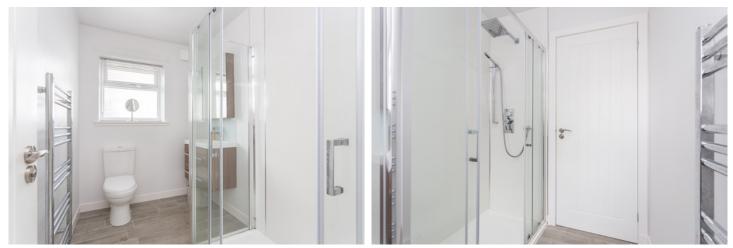

The family bathroom is luxuriously spacious and set in a contemporary palette. A free-standing bath is accompanied by a walk-in shower cubicle and wall mounted wash hand basin. A second shower room has been given the same luxurious finish with a wall-mounted vanity basin and walk-in shower.

# THE BATHROOM & SHOWER ROOM

The bedroom wing is kept separate from the living areas and offers three bedrooms. Storage is plentiful in this comfortable home.