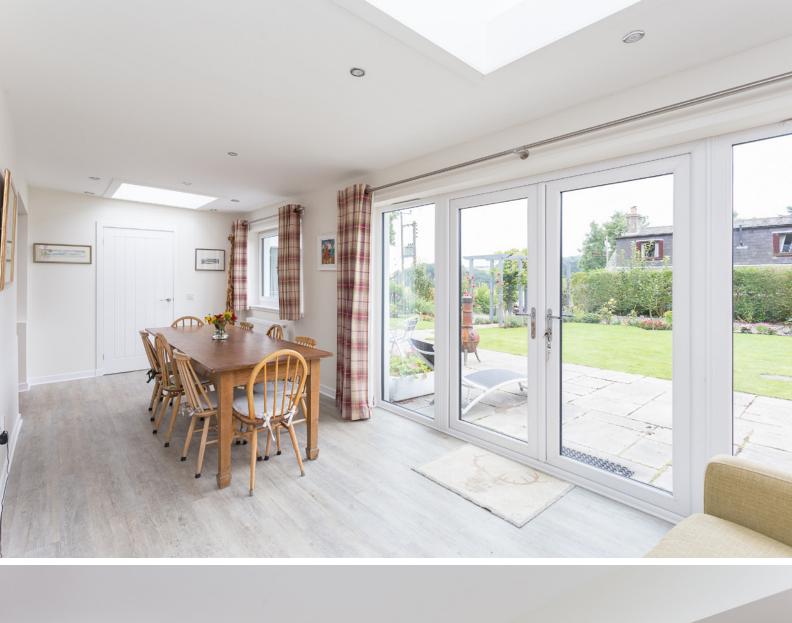

#### THE LOUNGE/DINER

The lounge enjoys a stunning garden aspect. This spacious and comfortable family room has a Feature fireplace and log-burning stove that anchors the room and acts as a main focal point. The space is open plan to a degree with fabulous light-infused rooms and easy circulation from the dining room to kitchen to lounge.