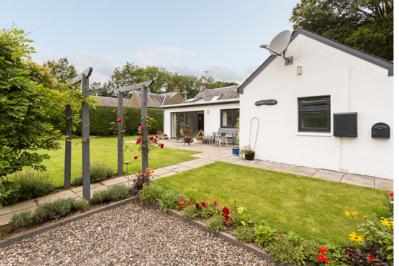

# BEDROOM 3

Externally, a drive, capable of parking several vehicles lies to the front and to the side is the garage and workshop. The gardens are bounded by a mix of fencing, stone walls, and mature hedging, and are landscaped to provide areas of interest with lawn and shrub borders, patio area and terraces. Open countryside views and walks are on hand. This is a "must-see" home.

### THE GARDEN & VIEW