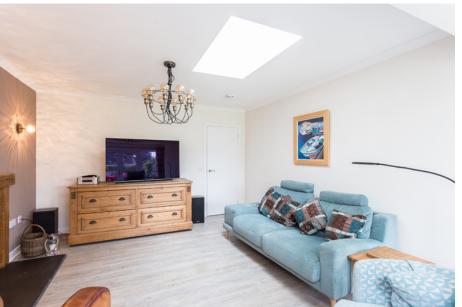

#### THE LOUNGE/DINER

The lounge enjoys a stunning garden aspect. This spacious and comfortable family room has a Feature fireplace and log-burning stove that anchors the room and acts as a main focal point. The space is open plan to a degree with fabulous light-infused rooms and easy circulation from the dining room to kitchen to lounge.