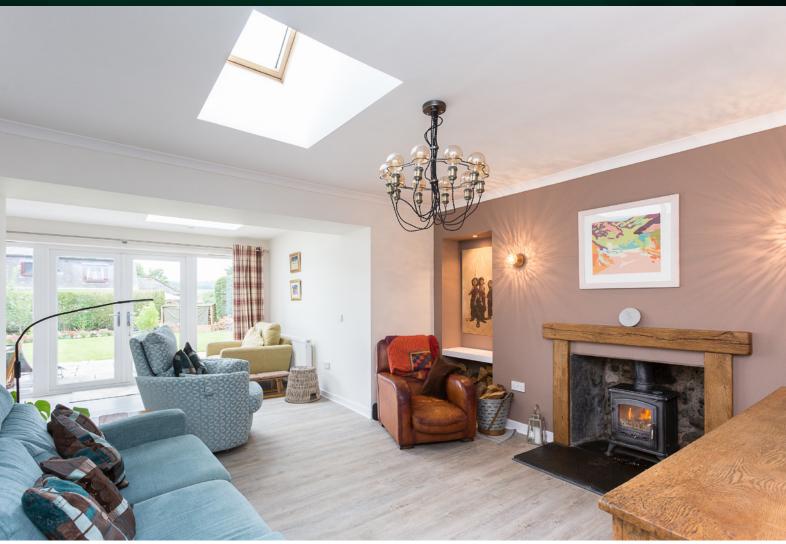

#### THE LOUNGE/DINER

The lounge enjoys a stunning garden aspect. This spacious and comfortable family room has a Feature fireplace and log-burning stove that anchors the room and acts as a main focal point. The space is open plan to a degree with fabulous light-infused rooms and easy circulation from the dining room to kitchen to lounge.