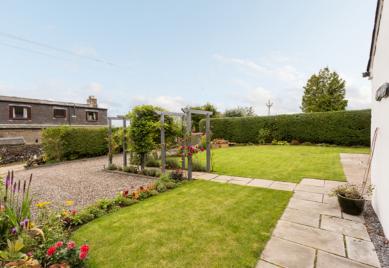

### THE GARDEN & VIEW

# BEDROOM 3

Externally, a drive, capable of parking several vehicles lies to the front and to the side is the garage and workshop. The gardens are bounded by a mix of fencing, stone walls, and mature hedging, and are landscaped to provide areas of interest with lawn and shrub borders, patio area and terraces. Open countryside views and walks are on hand. This is a "must-see" home.