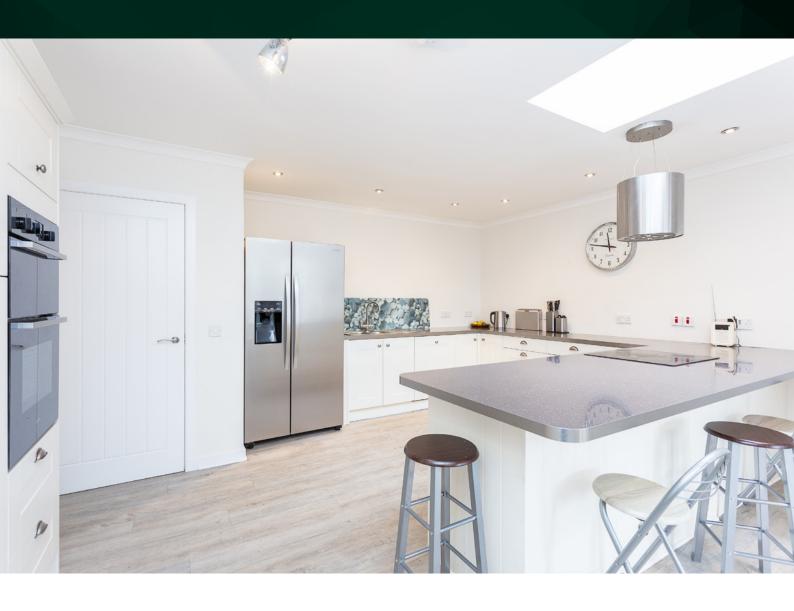

### THE KITCHEN & UTILITY

The dining kitchen is superbly appointed and offers plenty of space to allow family and friends to gather. Be prepared to be 'wowed'! The utility room provides the best place to drop the boots after a day in the garden, or out walking the dog.