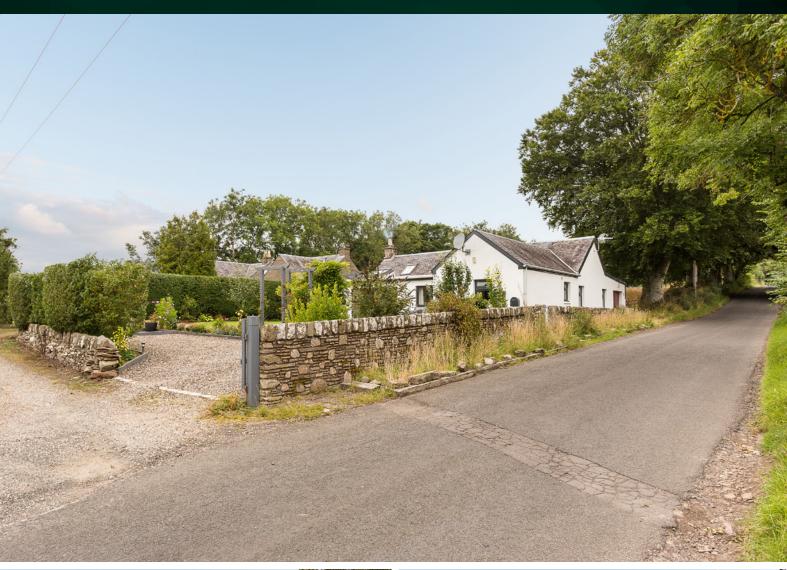

#### Westrip Cottage

STRATHMARTINE, DUNDEE, DD3 OPR

Simply stunning! This impressive semirural home will not fail to delight

01382 721 212

www.mcewanfraserlegal.co.uk

info@mcewanfraserlegal.co.uk

Westrip Cottage is a detached home of merit commanding an enviable location within a scattering of similar properties set just outside the community of Strathmartine. Sitting on a good size plot, the house offers spacious accommodation on one level.

# BEDROOM 3

Externally, a drive, capable of parking several vehicles lies to the front and to the side is the garage and workshop. The gardens are bounded by a mix of fencing, stone walls, and mature hedging, and are landscaped to provide areas of interest with lawn and shrub borders, patio area and terraces. Open countryside views and walks are on hand. This is a "must-see" home.

### THE GARDEN & VIEW