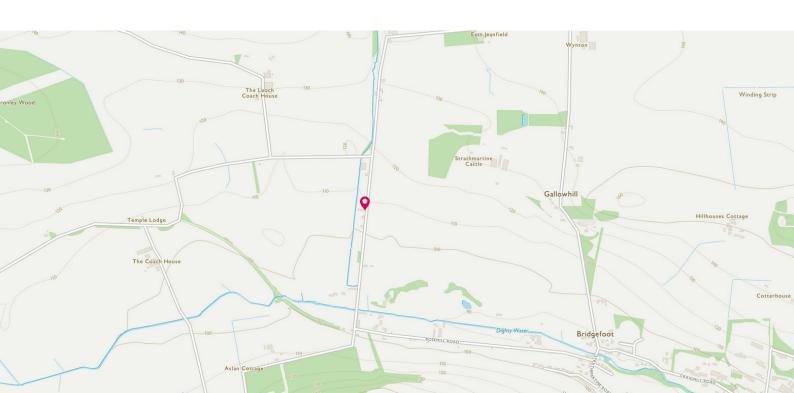

# FLOOR PLAN, DIMENSIONS & MAP

Approximate Dimensions (Taken from the widest point)

Lounge/Diner7.20m (23'7") x 6.30m (20'8")Kitchen5.00m (16'5") x 4.70m (15'5")Utility3.50m (11'6") x 1.70m (5'7")Bathroom2.90m (9'6") x 1.60m (5'3")

### THE LOCATION

Strathmartine is a sought-after semi-rural location in Angus some 5.6 miles northwest of Dundee. It lies with a backdrop of the southern edge of the Sidlaw Hills.

Plenty of opportunity exists for outdoor pursuits and country sporting events, presenting a fine choice for the outdoor enthusiast with walking, cycling, riding, sailing and golf all readily available. Golfers in particular are especially well catered for with an unrivalled selection of highly-rated courses close at hand including the championship course at Carnoustie and The Old Course at St. Andrews. In addition, the courses at Downfield, Blairgowrie, Alyth and Piperdam are all within striking distance. It is a popular rural location due to its close proximity to Dundee with quick and easy access to Ninewells Hospital, Dundee and Abertay Universities and the Kingsway Technology Park.