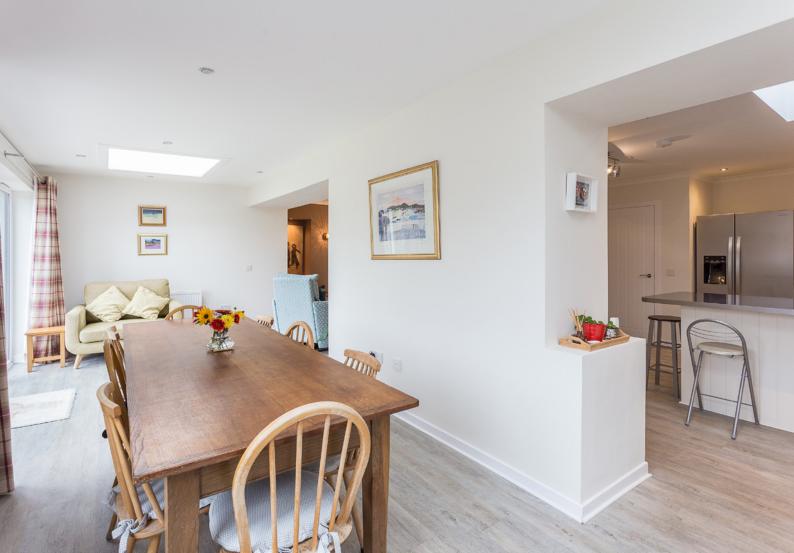

#### THE LOUNGE/DINER

The lounge enjoys a stunning garden aspect. This spacious and comfortable family room has a Feature fireplace and log-burning stove that anchors the room and acts as a main focal point. The space is open plan to a degree with fabulous light-infused rooms and easy circulation from the dining room to kitchen to lounge.

### THE KITCHEN & UTILITY

The dining kitchen is superbly appointed and offers plenty of space to allow family and friends to gather. Be prepared to be 'wowed'! The utility room provides the best place to drop the boots after a day in the garden, or out walking the dog.