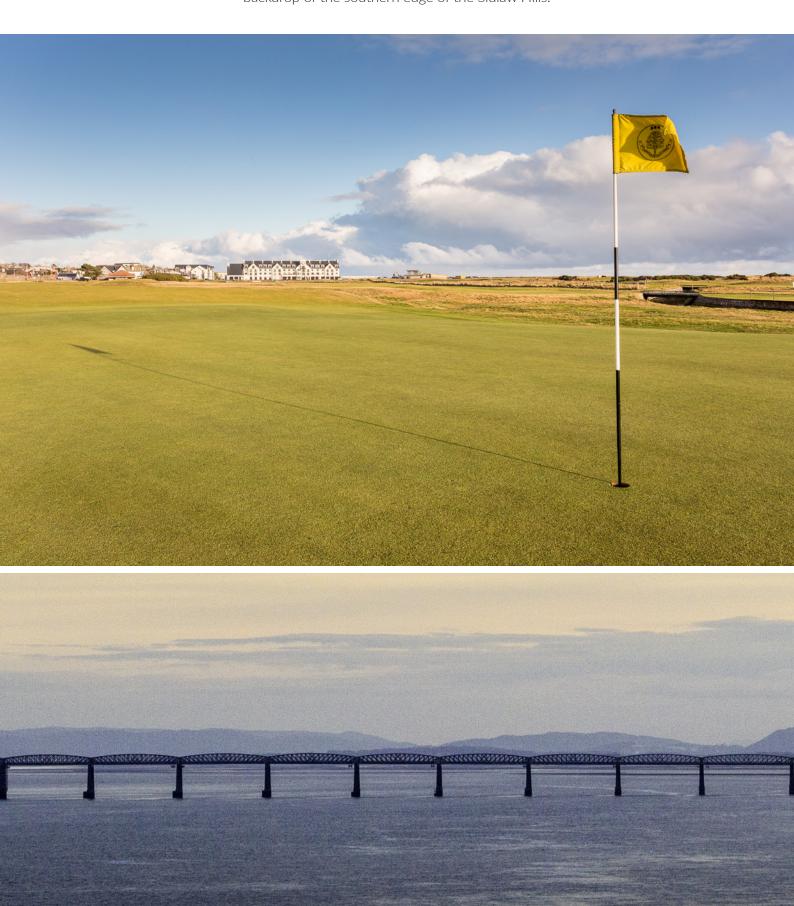

### THE LOCATION

Strathmartine is a sought-after semi-rural location in Angus some 5.6 miles northwest of Dundee. It lies with a backdrop of the southern edge of the Sidlaw Hills.

Plenty of opportunity exists for outdoor pursuits and country sporting events, presenting a fine choice for the outdoor enthusiast with walking, cycling, riding, sailing and golf all readily available. Golfers in particular are especially well catered for with an unrivalled selection of highly-rated courses close at hand including the championship course at Carnoustie and The Old Course at St. Andrews. In addition, the courses at Downfield, Blairgowrie, Alyth and Piperdam are all within striking distance. It is a popular rural location due to its close proximity to Dundee with quick and easy access to Ninewells Hospital, Dundee and Abertay Universities and the Kingsway Technology Park.