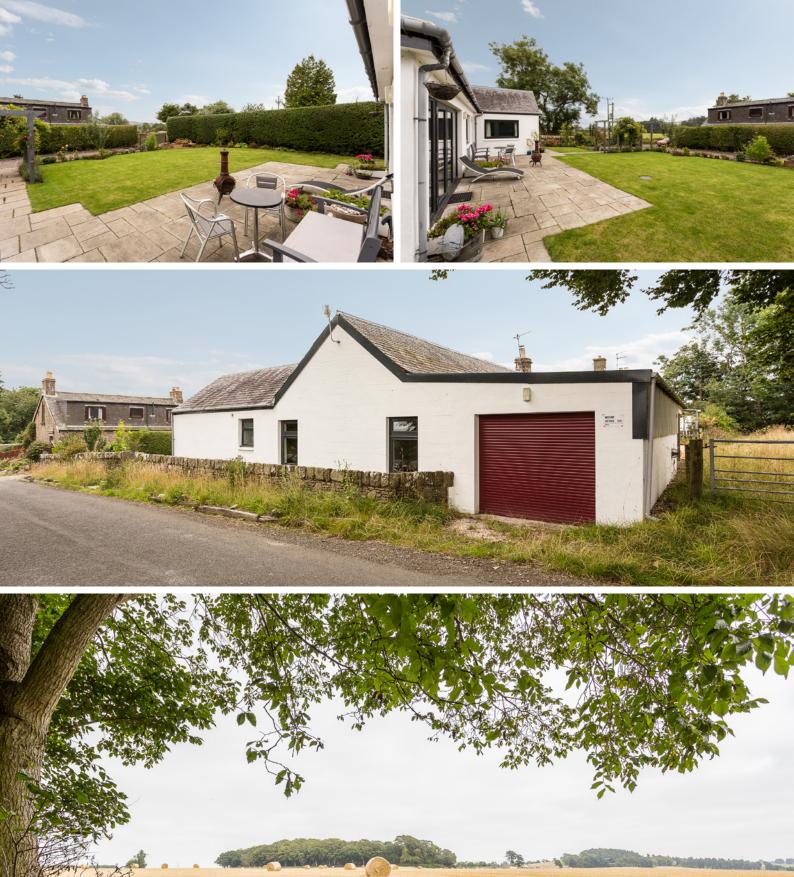

### THE GARDEN & VIEW

# BEDROOM 3

Externally, a drive, capable of parking several vehicles lies to the front and to the side is the garage and workshop. The gardens are bounded by a mix of fencing, stone walls, and mature hedging, and are landscaped to provide areas of interest with lawn and shrub borders, patio area and terraces. Open countryside views and walks are on hand. This is a "must-see" home.