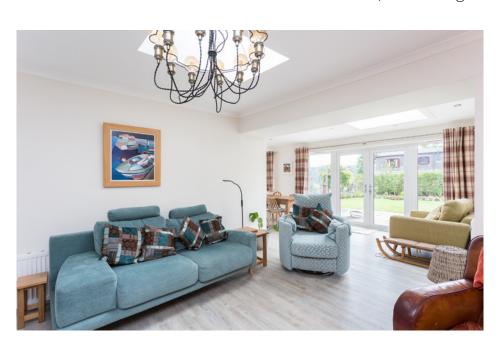

#### THE LOUNGE/DINER

The lounge enjoys a stunning garden aspect. This spacious and comfortable family room has a Feature fireplace and log-burning stove that anchors the room and acts as a main focal point. The space is open plan to a degree with fabulous light-infused rooms and easy circulation from the dining room to kitchen to lounge.