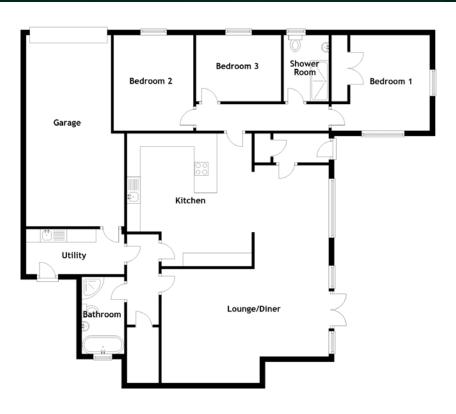

# FLOOR PLAN, DIMENSIONS & MAP

Approximate Dimensions (Taken from the widest point)

Lounge/Diner7.20m (23'7") x 6.30m (20'8")Kitchen5.00m (16'5") x 4.70m (15'5")Utility3.50m (11'6") x 1.70m (5'7")Bathroom2.90m (9'6") x 1.60m (5'3")

Bedroom 1 3.70m (12'2") x 3.60m (11'10")

 Bedroom 2
 3.60m (11'10") x 3.00m (9'10")

 Bedroom 3
 3.20m (10'6") x 2.50m (8'2")

 Shower Room
 2.50m (8'2") x 1.70m (5'7")

 Garage
 7.20m (23'7") x 3.70m (12'2")

Gross internal floor area (m²): 116m²

EPC Rating: D