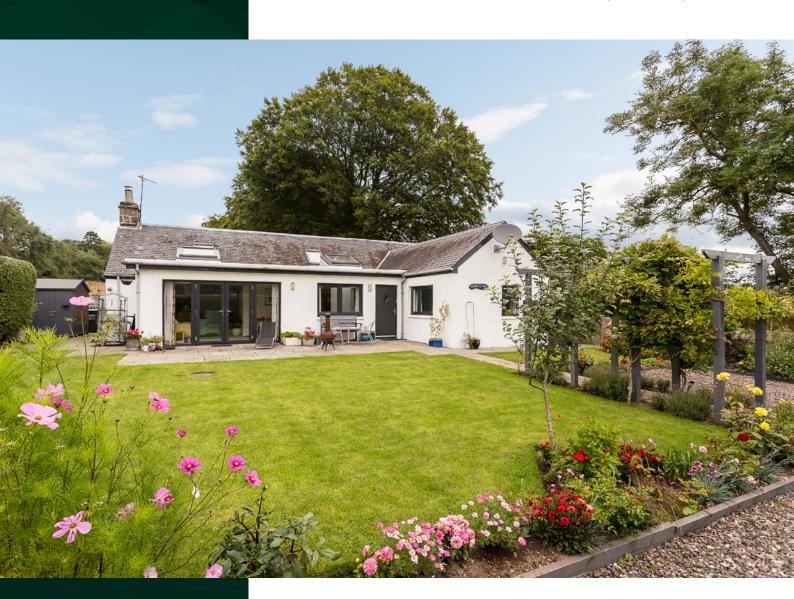

#### Westrip Cottage

STRATHMARTINE, DUNDEE, DD3 OPR

Simply stunning! This impressive semirural home will not fail to delight

01382 721 212

www.mcewanfraserlegal.co.uk

info@mcewanfraserlegal.co.uk

Westrip Cottage is a detached home of merit commanding an enviable location within a scattering of similar properties set just outside the community of Strathmartine. Sitting on a good size plot, the house offers spacious accommodation on one level.

# BEDROOM 3

Externally, a drive, capable of parking several vehicles lies to the front and to the side is the garage and workshop. The gardens are bounded by a mix of fencing, stone walls, and mature hedging, and are landscaped to provide areas of interest with lawn and shrub borders, patio area and terraces. Open countryside views and walks are on hand. This is a "must-see" home.

### THE GARDEN & VIEW