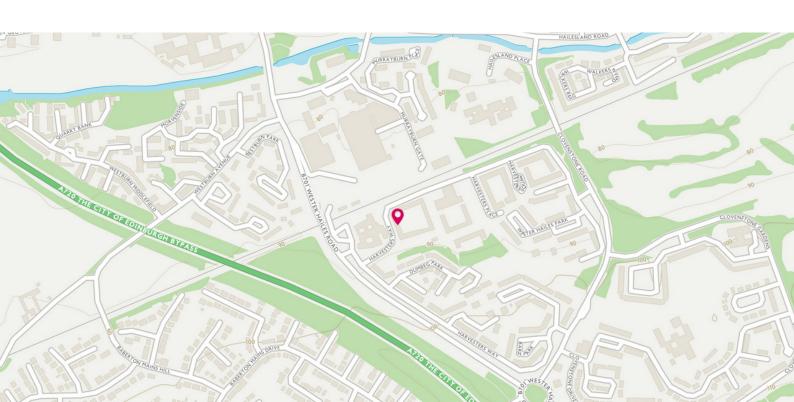

## THE LOCATION

Wester Hailes is a popular location in the south-west of Edinburgh close to Baberton, Sighthill and Kingsknowe.

A good variety of local shops and recreational facilities serve the area including the Westside Plaza Shopping Centre where you will find an Odeon cinema. More extensive shopping can be found at the Gyle Shopping Centre and Hermiston Gait. If shopping isn't your thing, how about a round of golf at the either Kingsknowe Golf Course next door or Swanston Golf Course, just a nine minute drive away.

The property is a stones throw from the front door to Wester Hailes train station, giving excellent transport links which can take you to the city centre in approximately fifteen minutes. The city bypass is easily accessible giving swift and easy access to Edinburgh International Airport and the M8 and M9 motorway networks making the property ideally located for those who need to travel for work.

There are local primary and secondary schools within close proximity, with Stevenson College, Napier University, Heriot Watt University, and the Gyle Business Park are all easily accessible.

Tel. 0131 524 9797 www.mcewanfraserlegal.co.uk info@mcewanfraserlegal.co.uk