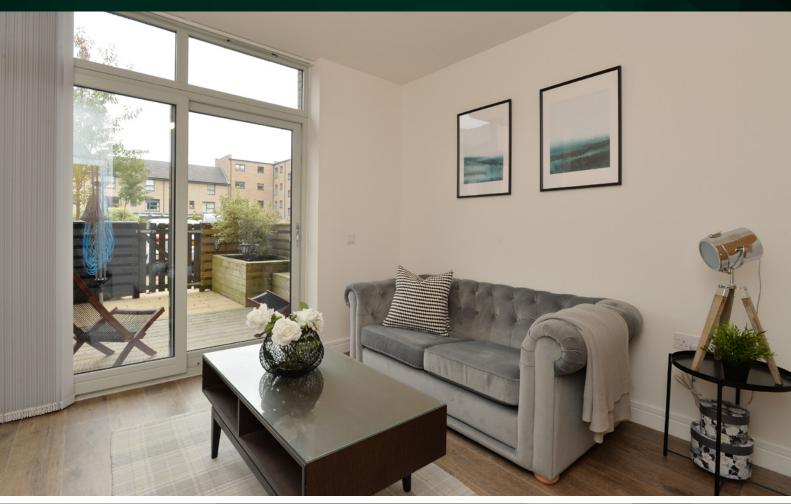

## THE PRIVATE DECKING

Venturing upstairs, you will find a lovely open-plan lounge/kitchen which you may mistake for a show home due to its outstanding condition. With space to cook a stunning dinner on a Saturday night, or to relax on the sofa on a wintry Sunday. Once again, the space is fantastically lit from the windows covering one wall.

#### THE LOUNGE/KITCHEN