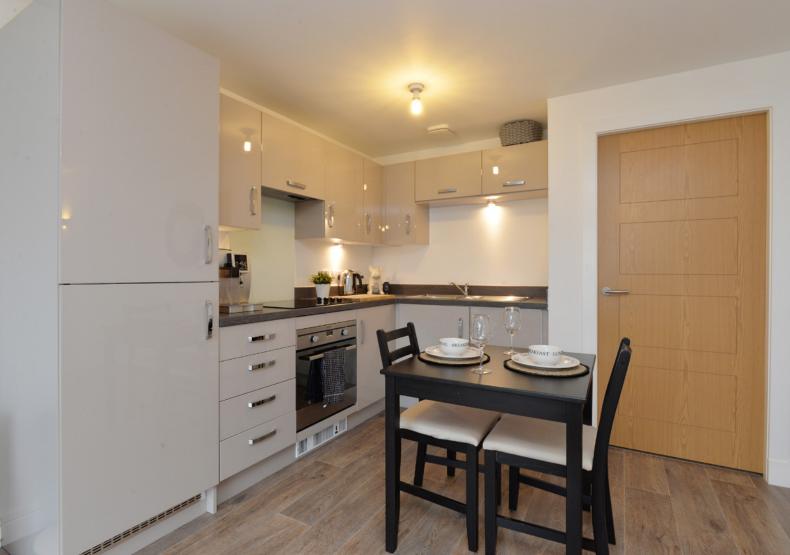

ets in floods of light from the front door, creating the perfect place for a space to work from home. This leads down the hall where you will find a spacious three-piece shower room and the first of two well-proportioned bedrooms. Through sliding doors, you will be led out to the private decking with a patio, and a place to soak in the sun on a warm summers evening.

## THE SHOWER ROOM



# THE LOWER BEDROOM





## THE PRIVATE DECKING





Venturing upstairs, you will find a lovely open-plan lounge/kitchen which you may mistake for a show home due to its outstanding condition. With space to cook a stunning dinner on a Saturday night, or to relax on the sofa on a wintry Sunday. Once again, the space is fantastically lit from the windows covering one wall.

#### THE LOUNGE/KITCHEN











### THE UPPER BEDROOM





Through the back you will find the master bedroom with a built-in wardrobe, providing excellent storage facilities. More storage can be found across the hall.

A three-piece bathroom completes the accommodation on offer.

# THE BATHROOM



The property boasts private parking allocations with the property.

Early viewings will be essential as this will not be around for long in the current market.





# FLOOR PLAN, DIMENSIONS & MAP





Approximate Dimensions (Taken from the widest point)

Lounge/Kitchen 5.37m (17'8") x 5.16m (16'11") Bedroom 1 3.16m (10'5") x 2.95m (9'8")

Bedroom 2 3.91m (12'10") x 3.21m (10'6")

Shower Room 2.33m (7'8") x 2.08m (6'10") Bathroom 2.32m (7'7") x 1.95m (6'5")

Gross internal floor area (m²): 60m²

**EPC Rating: C** 



## THE LO