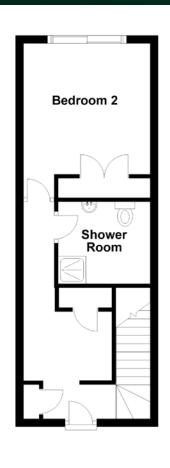

# FLOOR PLAN, DIMENSIONS & MAP

Approximate Dimensions (Taken from the widest point)

Lounge/Kitchen 5.37m (17'8") x 5.16m (16'11") Bedroom 1 3.16m (10'5") x 2.95m (9'8")

Bedroom 2 3.91m (12'10") x 3.21m (10'6")

Shower Room 2.33m (7'8") x 2.08m (6'10") Bathroom 2.32m (7'7") x 1.95m (6'5")

Gross internal floor area (m²): 60m²

**EPC Rating: C** 