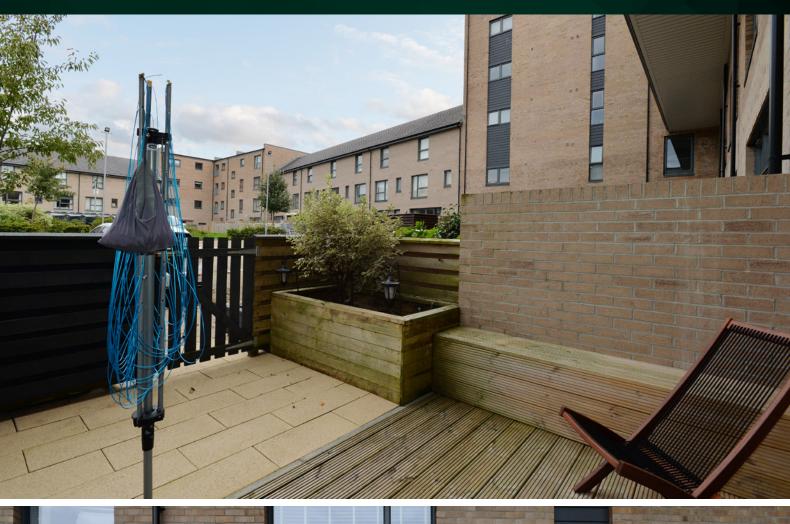

## THE PRIVATE DECKING

Venturing upstairs, you will find a lovely open-plan lounge/kitchen which you may mistake for a show home due to its outstanding condition. With space to cook a stunning dinner on a Saturday night, or to relax on the sofa on a wintry Sunday. Once again, the space is fantastically lit from the windows covering one wall.