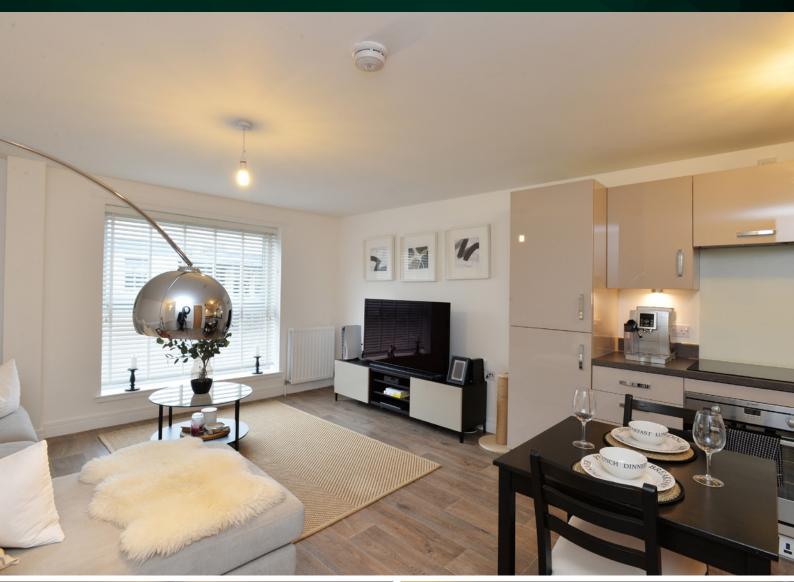

## THE PRIVATE DECKING

Venturing upstairs, you will find a lovely open-plan lounge/kitchen which you may mistake for a show home due to its outstanding condition. With space to cook a stunning dinner on a Saturday night, or to relax on the sofa on a wintry Sunday. Once again, the space is fantastically lit from the windows covering one wall.

#### THE LOUNGE/KITCHEN