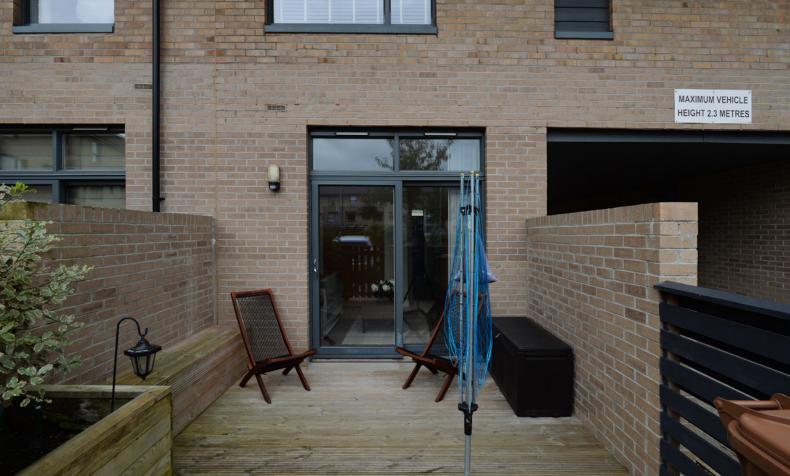

## THE PRIVATE DECKING

Venturing upstairs, you will find a lovely open-plan lounge/kitchen which you may mistake for a show home due to its outstanding condition. With space to cook a stunning dinner on a Saturday night, or to relax on the sofa on a wintry Sunday. Once again, the space is fantastically lit from the windows covering one wall.