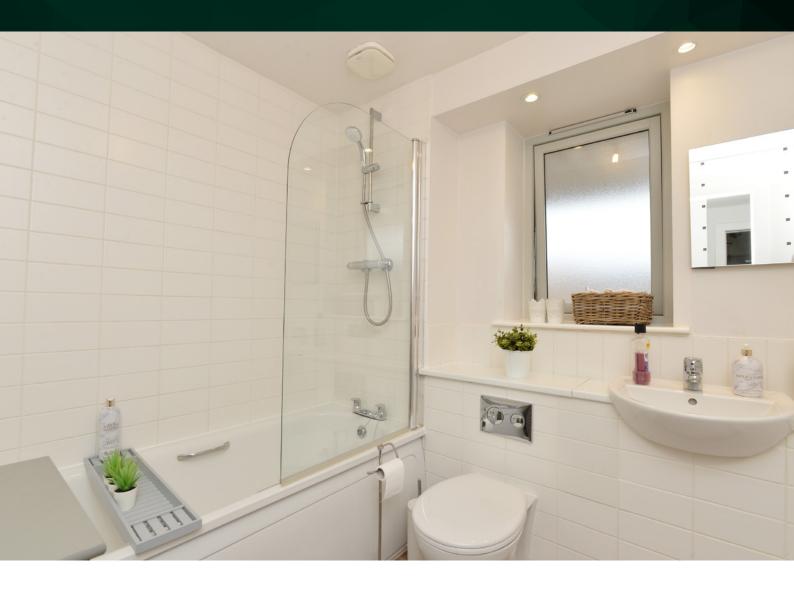

ed out to the private decking with a patio, and a place to soak in the sun on a warm summers evening.

## THE SHOWER ROOM



# THE LOWER BEDROOM





## THE PRIVATE DECKING





Venturing upstairs, you will find a lovely open-plan lounge/kitchen which you may mistake for a show home due to its outstanding condition. With space to cook a stunning dinner on a Saturday night, or to relax on the sofa on a wintry Sunday. Once again, the space is fantastically lit from the windows covering one wall.

#### THE LOUNGE/KITCHEN











### THE UPPER BEDROOM





Through the back you will find the master bedroom with a built-in wardrobe, providing excellent storage facilities. More storage can be found across the hall.

A three-piece bathroom completes the accommodation on offer.

# THE BATHROOM



The property boasts private parking allocations with the property.

Early viewings will be essential as this will not be around for long in the current market.





# FLOOR PLAN, DIMENSIONS & MAP





Approximate Dimensions (Taken from the widest point)

Lounge/Kitchen 5.37m (17'8") x 5.16m (16'11") Bedroom 1 3.16m (10'5") x 2.95m (9'8")

Bedroom 2 3.91m (12'10") x 3.21m (10'6")

Shower Room 2.33m (7'8") x 2.08m (6'10") Bathroom 2.32m (7'7") x 1.95m (6'5")

Gross internal floor area (m²): 60m²

**EPC Rating: C** 



## THE LOCATION

Wester Hailes is a popular location in the south-west of Edinburgh close to Baberton, Sighthill and Kingsknowe.







A good variety of local shops and recreational facilities serve the area including the Westside Plaza Shopping Centre where you will find an