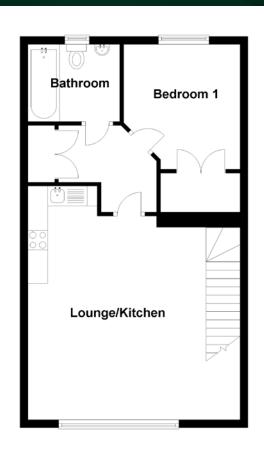

# FLOOR PLAN, DIMENSIONS & MAP

Approximate Dimensions (Taken from the widest point)

Lounge/Kitchen 5.37m (17'8") x 5.16m (16'11") Bedroom 1 3.16m (10'5") x 2.95m (9'8")

Bedroom 2 3.91m (12'10") x 3.21m (10'6")

Shower Room 2.33m (7'8") x 2.08m (6'10") Bathroom 2.32m (7'7") x 1.95m (6'5")

Gross internal floor area (m²): 60m²

**EPC Rating: C** 