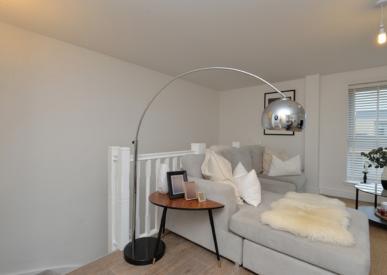

or lets in floods of light from the front door, creating the perfect place for a space to work from home. This leads down the hall where you will find a spacious three-piece shower room and the first of two well-proportioned bedrooms. Through sliding doors, you will be led out to the private decking with a patio, and a place to soak in the sun on a warm summers evening.

## THE SHOWER ROOM



# THE LOWER BEDROOM





## THE PRIVATE DECKING





Venturing upstairs, you will find a lovely open-plan lounge/kitchen which you may mistake for a show home due to its outstanding condition. With space to cook a stunning dinner on a Saturday night, or to relax on the sofa on a wintry Sunday. Once again, the space is fantastically lit from the windows covering one wall.

#### THE LOUNGE/KITCHEN











### THE UPPER BEDROOM





Through the back you will find the master bedroom with a built-in wardrobe, providing excellent storage facilities. More storage can be found across the hall.

A three-piece bathroom completes the accommodation on offer.

# THE BATHROOM



The property boasts private parking allocations with the property.

Early viewings will be essential as this will not be around for long in the current market.





# FLOOR PLAN, DIMENSIONS & MAP





Approximate Dimensions (Taken from the widest point)

Lounge/Kitchen 5.37m (17'8") x 5.16m (16'11") Bedroom 1 3.16m (10'5") x 2.95m (9'8")

Bedroom 2 3.91m (12'10") x 3.21m (10'6")

Shower Room 2.33m (7'8") x 2.08m (6'10") Bathroom 2.32m (7'7") x 1.95m (6'5")

Gross internal floor area (m²): 60m²

**EPC Rating: C** 



## TH