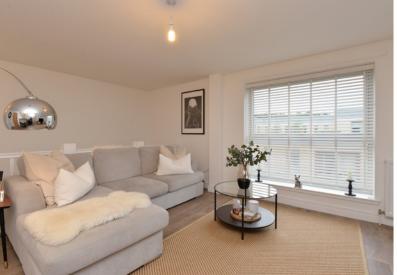

loor lets in floods of light from the front door, creating the perfect place for a space to work from home. This leads down the hall where you will find a spacious three-piece shower room and the first of two well-proportioned bedrooms. Through sliding doors, you will be led out to the private decking with a patio, and a place to soak in the sun on a warm summers evening.

## THE SHOWER ROOM



# THE LOWER BEDROOM





## THE PRIVATE DECKING





Venturing upstairs, you will find a lovely open-plan lounge/kitchen which you may mistake for a show home due to its outstanding condition. With space to cook a stunning dinner on a Saturday night, or to relax on the sofa on a wintry Sunday. Once again, the space is fantastically lit from the windows covering one wall.

#### THE LOUNGE/KITCHEN











### THE UPPER BEDROOM





Through the back you will find the master bedroom with a built-in wardrobe, providing excellent storage facilities. More storage can be found across the hall.

A three-piece bathroom completes the accommodation on offer.

# THE BATHROOM



The property boasts private parking allocations with the property.

Early viewings will be essential as this will not be around for long in the current market.





# FLOOR PLAN, DIMENSIONS & MAP





Approximate Dimensions (Taken from the widest point)

Lounge/Kitchen 5.37m (17'8") x 5.16m (16'11") Bedroom 1 3.16m (10'5") x 2.95m (9'8")

Bedroom 2 3.91m (12'10") x 3.21m (10'6")

Shower Room 2.33m (7'8") x 2.08m (6'10") Bathroom 2.32m (7'7") x 1.95m (6'5")

Gross internal floor area (m²): 60m²

**EPC Rating: C** 



##