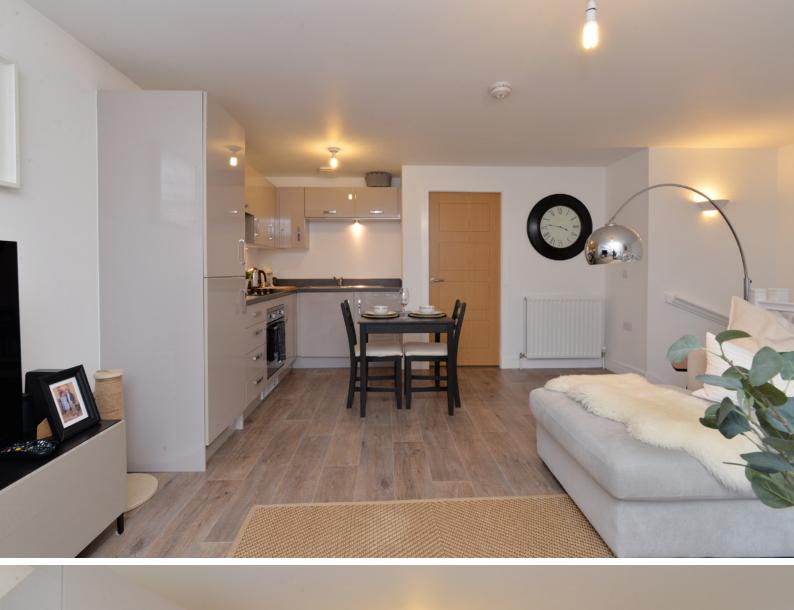

lets in floods of light from the front door, creating the perfect place for a space to work from home. This leads down the hall where you will find a spacious three-piece shower room and the first of two well-proportioned bedrooms. Through sliding doors, you will be led out to the private decking with a patio, and a place to soak in the sun on a warm summers evening.

## THE SHOWER ROOM



# THE LOWER BEDROOM





## THE PRIVATE DECKING





Venturing upstairs, you will find a lovely open-plan lounge/kitchen which you may mistake for a show home due to its outstanding condition. With space to cook a stunning dinner on a Saturday night, or to relax on the sofa on a wintry Sunday. Once again, the space is fantastically lit from the windows covering one wall.

#### THE LOUNGE/KITCHEN











### THE UPPER BEDROOM





Through the back you will find the master bedroom with a built-in wardrobe, providing excellent storage facilities. More storage can be found across the hall.

A three-piece bathroom completes the accommodation on offer.

# THE BATHROOM



The property boasts private parking allocations with the property.

Early viewings will be essential as this will not be around for long in the current market.





# FLOOR PLAN, DIMENSIONS & MAP





Approximate Dimensions (Taken from the widest point)

Lounge/Kitchen 5.37m (17'8") x 5.16m (16'11") Bedroom 1 3.16m (10'5") x 2.95m (9'8")

Bedroom 2 3.91m (12'10") x 3.21m (10'6")

Shower Room 2.33m (7'8") x 2.08m (6'10") Bathroom 2.32m (7'7") x 1.95m (6'5")

Gross internal floor area (m²): 60m²

**EPC Rating: C** 



## THE