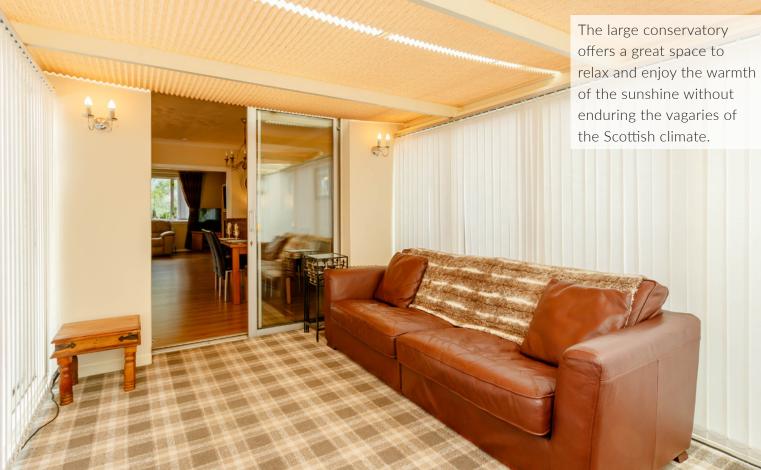

# THE CONSERVATORY

There are three good sized bedrooms in this property, all have ample space for free-standing furniture. Bedroom three could easily double as a home office/study if required.

The design of the generous master bedroom ensures it captures the natural light to greet you every morning, it also benefits from built-in sliding wardrobes and an en-suite with a standalone electric shower to soak away the aches and pains of the day.