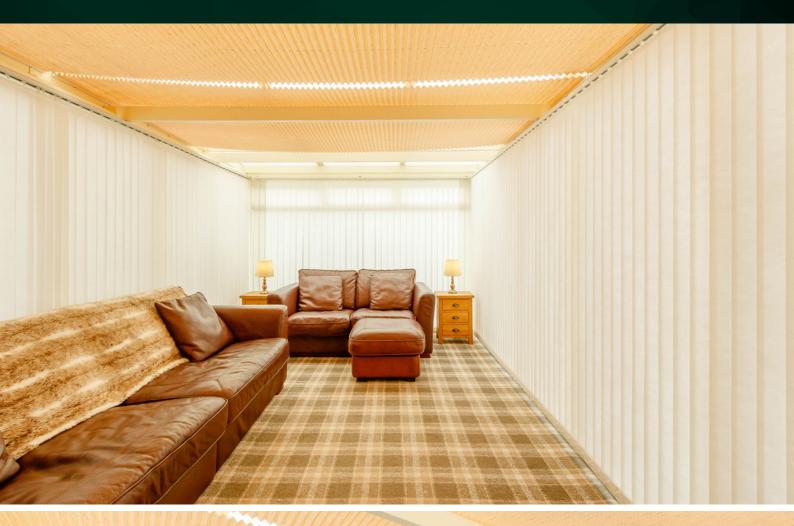

# THE CONSERVATORY

There are three good sized bedrooms in this property, all have ample space for free-standing furniture. Bedroom three could easily double as a home office/study if required.

The design of the generous master bedroom ensures it captures the natural light to greet you every morning, it also benefits from built-in sliding wardrobes and an en-suite with a standalone electric shower to soak away the aches and pains of the day.