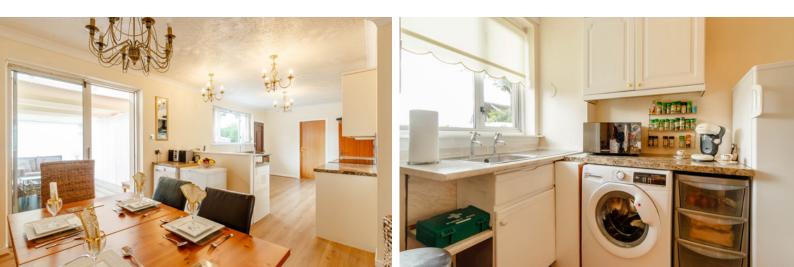

#### THE KITCHEN/DINER

The stylish and ultra-clean kitchen area is finished in a beautiful range of cream unit doors under immaculate worktops, all fitted out to perfection.

Kitchen appliances include a fantastic Belling Range Cooker, with two electric ovens, there's also ample space for a freestanding dishwasher, drinks chillers and chest freezers if required. It's clear to any viewer this zone of the home has been designed for both style and functionality, and the spacious layout ensures the chef will never be far away from the party. The utility area caters nicely for the washing machine and fridge freezer.