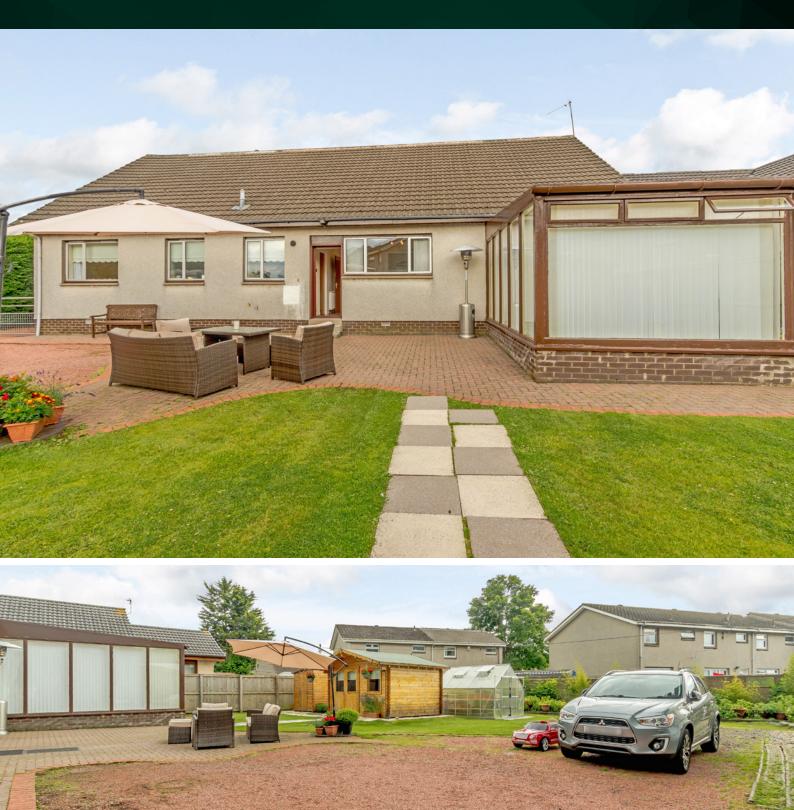

The home is kept warm, comfortable and secure via double glazing and gas central heating. The sun patio area makes for the perfect place to relax with a glass of wine at the end of a hard day, or just to grab a coffee and a breath of the fresh air before you head out for the day.

The property further benefits from a large shed for tool storage, a fantastic new log cabin 'Man-Cave' and a greenhouse. The very generous gardens are well kept and easy maintenance. The large driveways offer exceptional parking spaces for many vehicles.