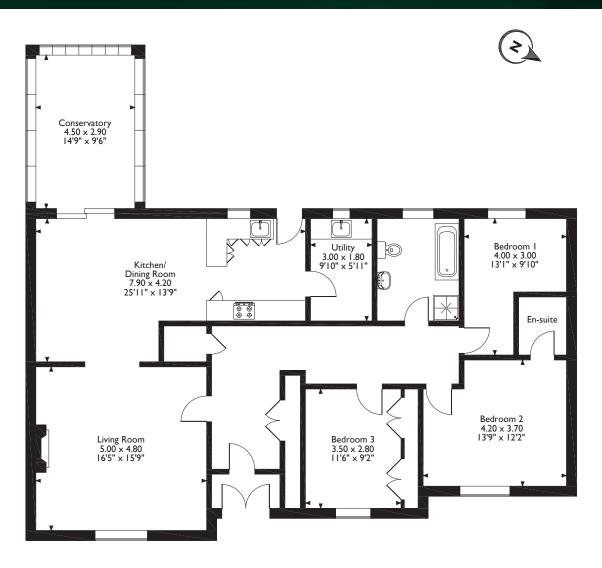

#### FLOOR PLAN, DIMENSIONS & MAP

Please note that the location of doors, windows and other items are approximate and this floorplan is to be used for illustrative purposes only. Unauthorized reproduction is prohibited.

Gross internal floor area (m2):  $150m^2$  | EPC Rating: D

Extras (Included in the sale): Freestanding appliances may be available by separate negotiation.