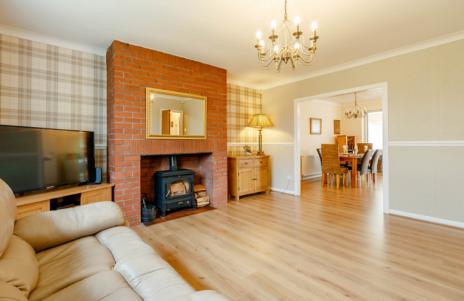

### THE ENTRANCE

The accommodation comprises, an immediately impressive entrance hallway with storm doors to the front aspect. The entrance hallway makes a real statement and gives just a hint at the quality and comfort that awaits prospective purchasers. As you enter, you'll be eager to learn more about the delights this unique home has in store. The spacious lounge is very relaxing, flooded with natural light entering in abundance from the large window. The focal point of the room is the beautiful fireplace which contains a log burner. The size of the room offers an exceptional choice of furniture layouts.

# THE LOUNGE

The lounge leads through to the formal dining room which is perfect for entertaining friends and family on more formal dining occasions.