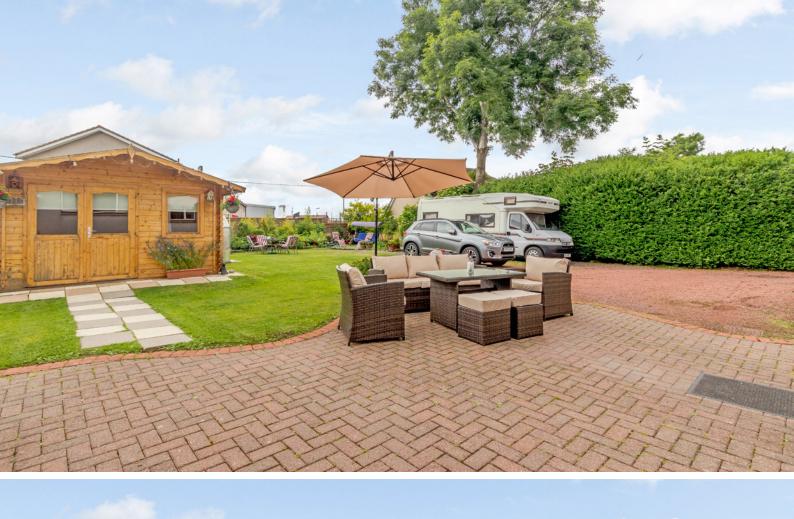

The property further benefits from a large shed for tool storage, a fantastic new log cabin 'Man-Cave' and a greenhouse. The very generous gardens are well kept and easy maintenance. The large driveways offer exceptional parking spaces for many vehicles.