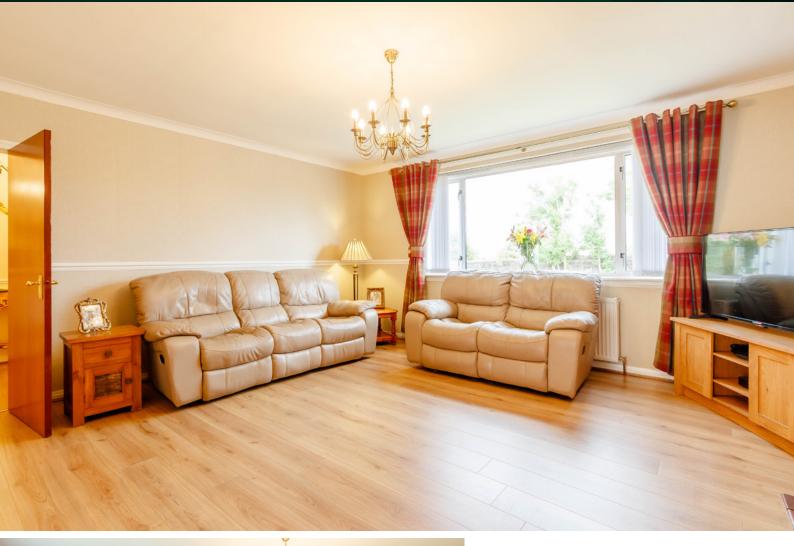

### THE ENTRANCE

The accommodation comprises, an immediately impressive entrance hallway with storm doors to the front aspect. The entrance hallway makes a real statement and gives just a hint at the quality and comfort that awaits prospective purchasers. As you enter, you'll be eager to learn more about the delights this unique home has in store. The spacious lounge is very relaxing, flooded with natural light entering in abundance from the large window. The focal point of the room is the beautiful fireplace which contains a log burner. The size of the room offers an exceptional choice of furniture layouts.

# THE LOUNGE

The lounge leads through to the formal dining room which is perfect for entertaining friends and family on more formal dining occasions.