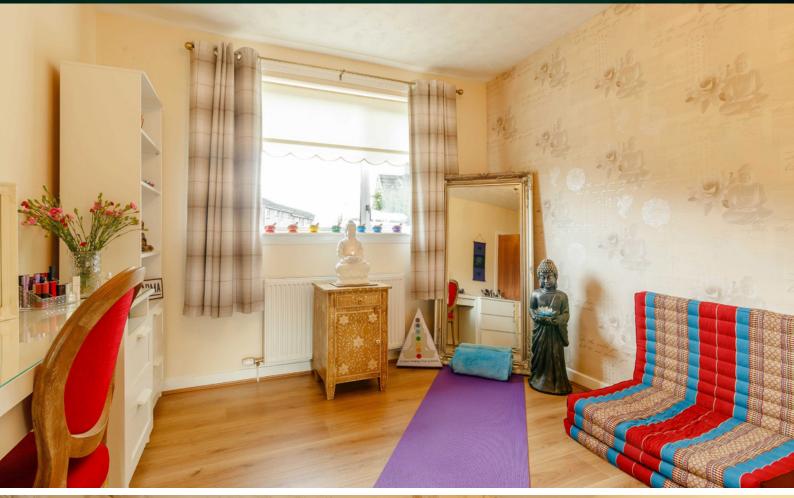

# THE CONSERVATORY

There are three good sized bedrooms in this property, all have ample space for free-standing furniture. Bedroom three could easily double as a home office/study if required.

The design of the generous master bedroom ensures it captures the natural light to greet you every morning, it also benefits from built-in sliding wardrobes and an en-suite with a standalone electric shower to soak away the aches and pains of the day.

## BEDROOM 3