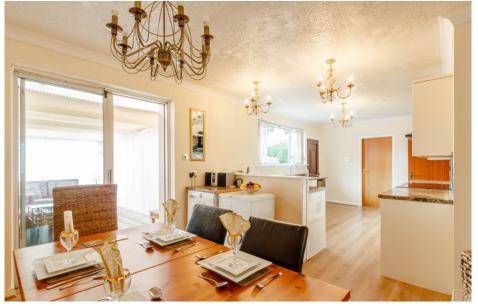

#### THE KITCHEN/DINER

The stylish and ultra-clean kitchen area is finished in a beautiful range of cream unit doors under immaculate worktops, all fitted out to perfection.

Kitchen appliances include a fantastic Belling Range Cooker, with two electric ovens, there's also ample space for a freestanding dishwasher, drinks chillers and chest freezers if required. It's clear to any viewer this zone of the home has been designed for both style and functionality, and the spacious layout ensures the chef will never be far away from the party. The utility area caters nicely for the washing machine and fridge freezer.