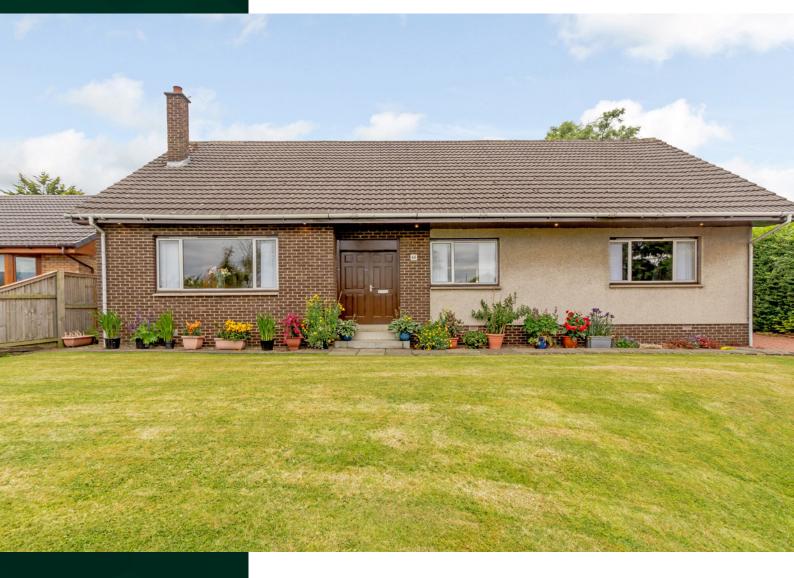

### 46 Strutherhill

LARKHALL, ML9 1LR

A stunning detached 3 bed bungalow, immaculate condition. A fantastic home for any family.

www.mcewanfraserlegal.co.uk

info@mcewanfraserlegal.co.uk

We are delighted to bring to the market this stunning and unique three bed detached bungalow. This extremely spacious home is set beautifully on a generously sized plot with a traditional sandstone wall to the front aspect. Subject to planning approval the huge attic space of the property could potentially be developed into more bedrooms with en-suite's, or even a fantastic games room and home office space.

The truth is, the design, versatility, and accommodation offer a very high-quality home that would suit the needs of any family.

Given the generous, open free-flowing layout and the stunning interior finish, this property ticks all the boxes for anyone looking for a truly unique and contemporary home. The property is presented in not only immaculate decorative order throughout but having gone through a careful series of upgrades, it now offers so much in the way of a relaxing family home with everything you could ever wish for.