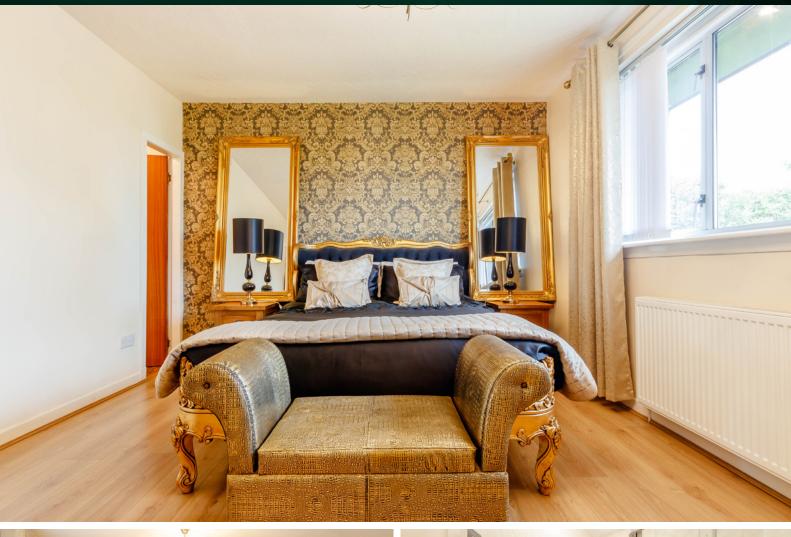

# THE CONSERVATORY

There are three good sized bedrooms in this property, all have ample space for free-standing furniture. Bedroom three could easily double as a home office/study if required.

The design of the generous master bedroom ensures it captures the natural light to greet you every morning, it also benefits from built-in sliding wardrobes and an en-suite with a standalone electric shower to soak away the aches and pains of the day.

### BEDROOM 1