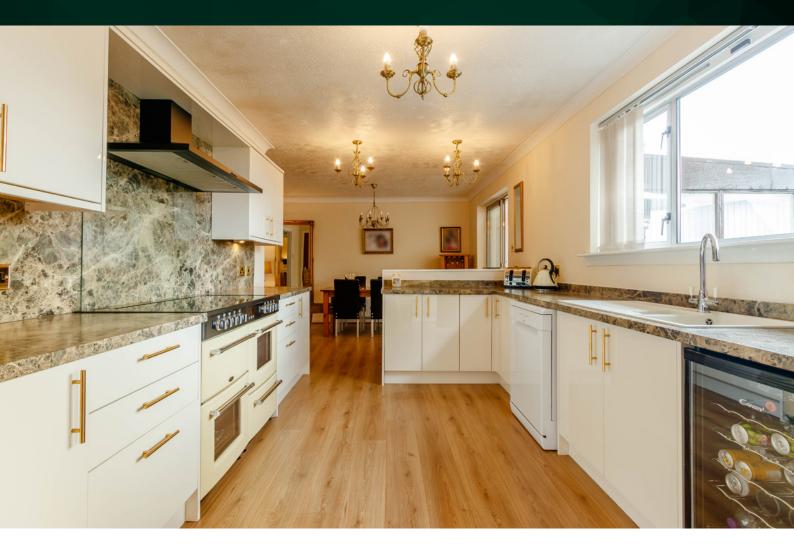

#### THE KITCHEN/DINER

The stylish and ultra-clean kitchen area is finished in a beautiful range of cream unit doors under immaculate worktops, all fitted out to perfection.

Kitchen appliances include a fantastic Belling Range Cooker, with two electric ovens, there's also ample space for a freestanding dishwasher, drinks chillers and chest freezers if required. It's clear to any viewer this zone of the home has been designed for both style and functionality, and the spacious layout ensures the chef will never be far away from the party. The utility area caters nicely for the washing machine and fridge freezer.