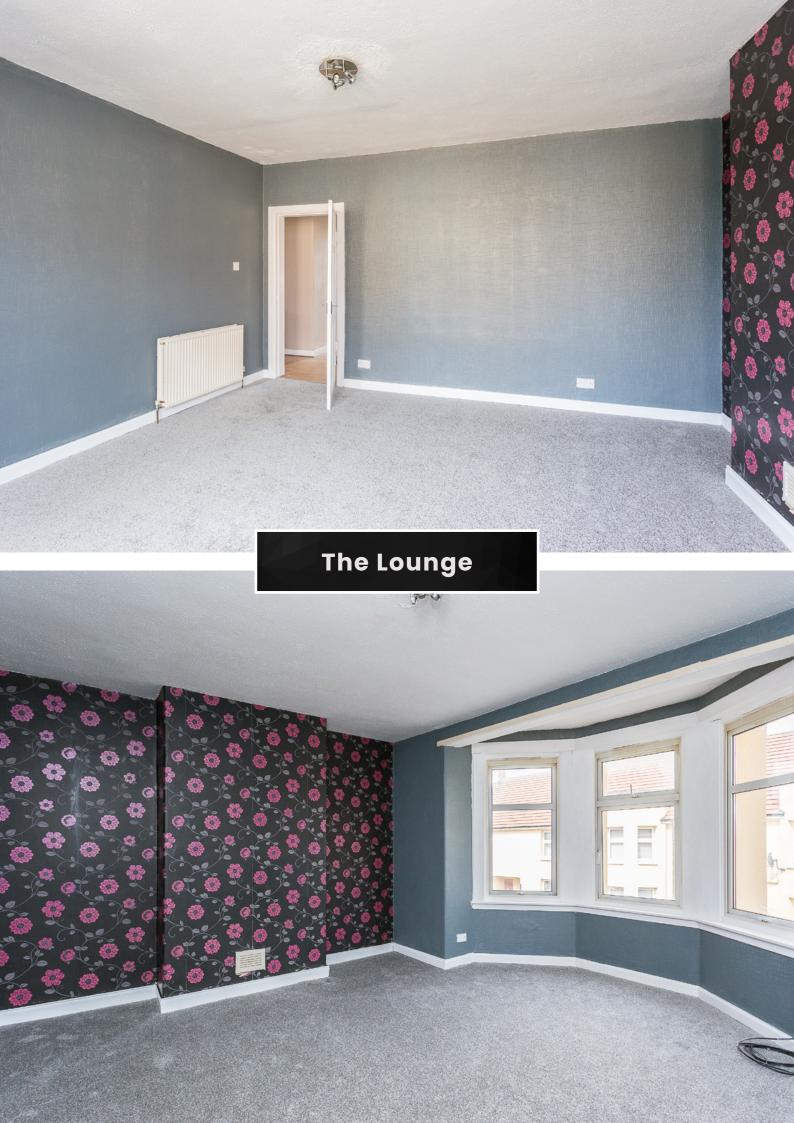

Longtown Place is a popular residential area of the city offering an excellent opportunity to young, growing families as well as those looking to downsize or incoming workers to Dundee.

The lounge is modern and bright with carpet. A large bay window to the front of the property ensures a light-infused room. The kitchen is well-stocked with floor and wall units with space for a dining table and chairs. Both bedrooms are of a good size. The flat has its own front door and access to the communal garden to the rear.

## **Approximate Dimensions**

(Taken from the widest point)

Lounge 4.70m (15'5") x 4.60m (15'1") Bathroom 2.50m (8'2") x 1.40m (4'7")

Kitchen 3.70m (12'2") x 3.00m (9'10")

Bedroom 1 4.80m (15'9") x 3.70m (12'2") Gross internal floor area ( $m^2$ ):  $84m^2$ 