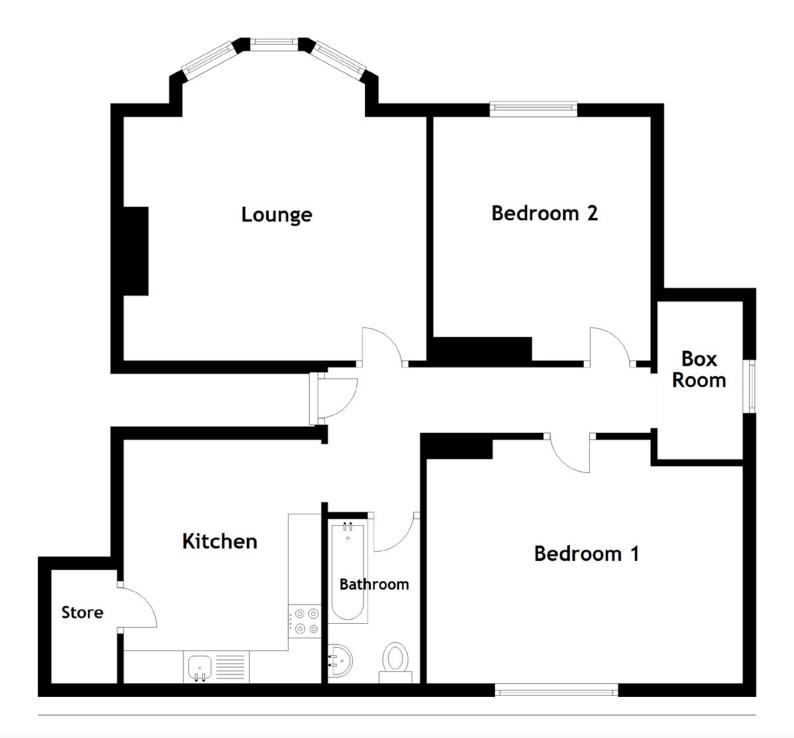

## **Approximate Dimensions**

(Taken from the widest point)

Lounge 4.70m (15'5") x 4.60m (15'1") Bathroom 2.50m (8'2") x 1.40m (4'7")

Kitchen 3.70m (12'2") x 3.00m (9'10")

Bedroom 1 4.80m (15'9") x 3.70m (12'2") Gross internal floor area ( $m^2$ ):  $84m^2$ 

Bedroom 2 3.70m (12'2") x 3.30m (10'10") EPC Rating: C

Box Room 2.40m (7'10") x 1.30m (4'3")

Longtown Place sits in a popular area of Dundee with good bus service to the City Centre. The area is well serviced for schools and set in an established residential area of similar properties close to all local amenities and all major transport links. The city of Dundee is the fourth largest city in Scotland and is a thriving metropolis sitting on the north bank of the River Tay.