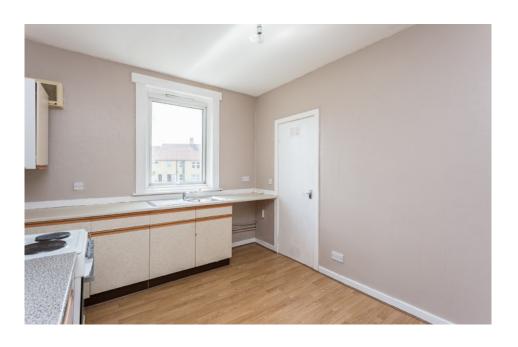

Longtown Place is a popular residential area of the city offering an excellent opportunity to young, growing families as well as those looking to downsize or incoming workers to Dundee.

The lounge is modern and bright with carpet. A large bay window to the front of the property ensures a light-infused room. The kitchen is well-stocked with floor and wall units with space for a dining table and chairs. Both bedrooms are of a good size. The flat has its own front door and access to the communal garden to the rear.

## **Approximate Dimensions**

(Taken from the widest point)

Lounge 4.70m (15'5") x 4.60m (15'1") Bathroom 2.50m (8'2") x 1.40m (4'7")

Kitchen 3.70m (12'2") x 3.00m (9'10")

Bedroom 1 4.80m (15'9") x 3.70m (12'2") Gross internal floor area ( $m^2$ ):  $84m^2$ 