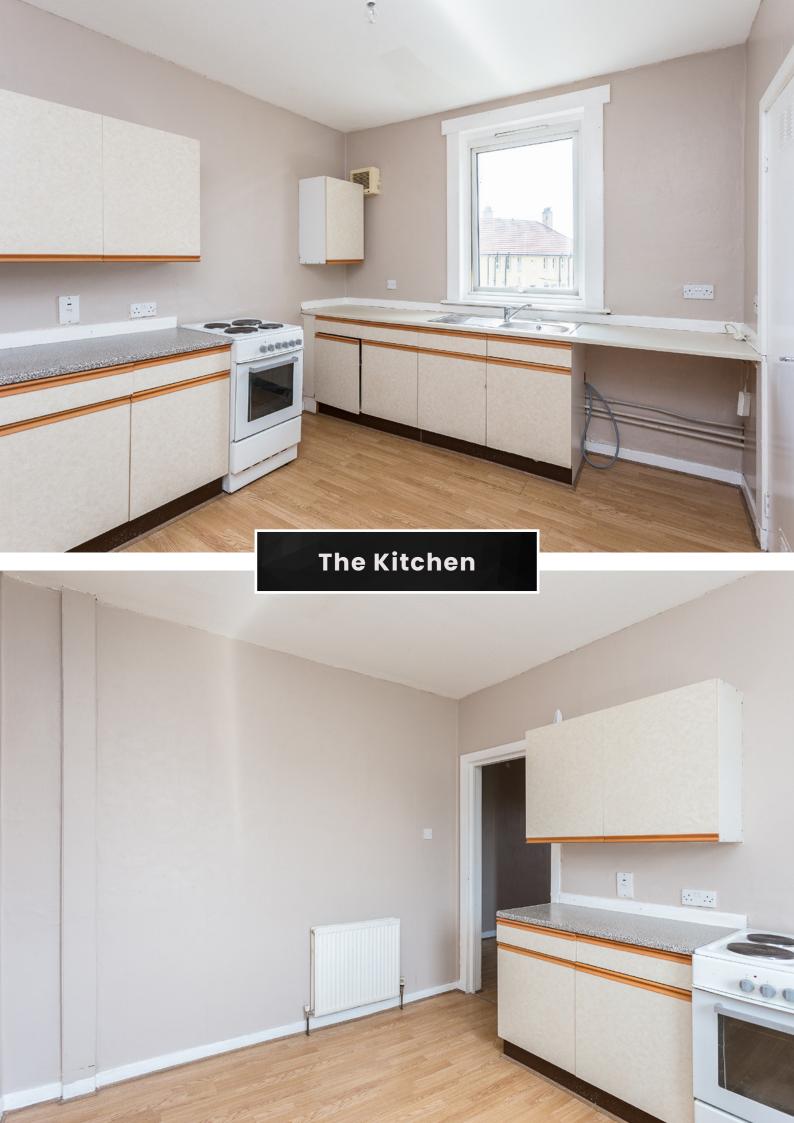

Longtown Place is a popular residential area of the city offering an excellent opportunity to young, growing families as well as those looking to downsize or incoming workers to Dundee.

The lounge is modern and bright with carpet. A large bay window to the front of the property ensures a light-infused room. The kitchen is well-stocked with floor and wall units with space for a dining table and chairs. Both bedrooms are of a good size. The flat has its own front door and access to the communal garden to the rear.

## **Approximate Dimensions**

(Taken from the widest point)

Lounge 4.70m (15'5") x 4.60m (15'1") Bathroom 2.50m (8'2") x 1.40m (4'7")

Kitchen 3.70m (12'2") x 3.00m (9'10")

Bedroom 1 4.80m (15'9") x 3.70m (12'2") Gross internal floor area ( $m^2$ ):  $84m^2$ 