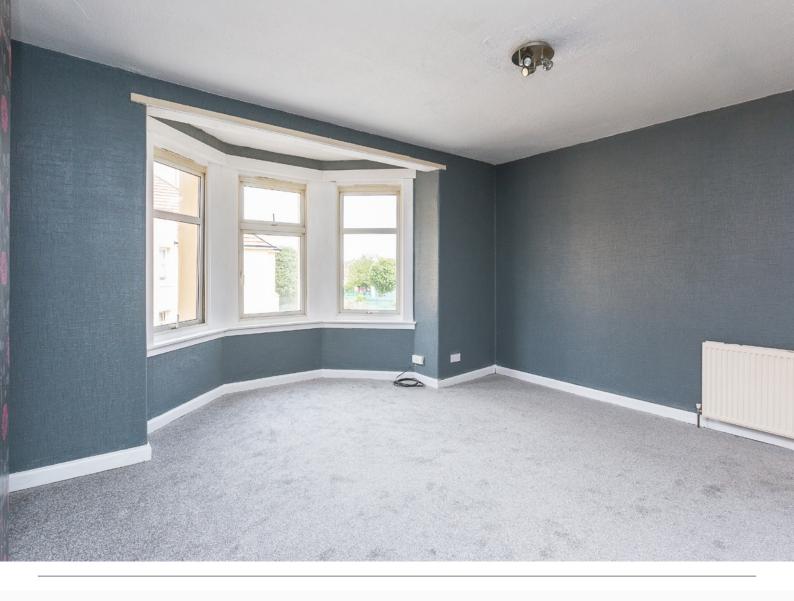

Longtown Place is a popular residential area of the city offering an excellent opportunity to young, growing families as well as those looking to downsize or incoming workers to Dundee.

The lounge is modern and bright with carpet. A large bay window to the front of the property ensures a light-infused room. The kitchen is well-stocked with floor and wall units with space for a dining table and chairs. Both bedrooms are of a good size. The flat has its own front door and access to the communal garden to the rear.

## **Approximate Dimensions**

(Taken from the widest point)

Lounge 4.70m (15'5") x 4.60m (15'1") Bathroom 2.50m (8'2") x 1.40m (4'7")

Kitchen 3.70m (12'2") x 3.00m (9'10")

Bedroom 1 4.80m (15'9") x 3.70m (12'2") Gross internal floor area ( $m^2$ ):  $84m^2$ 