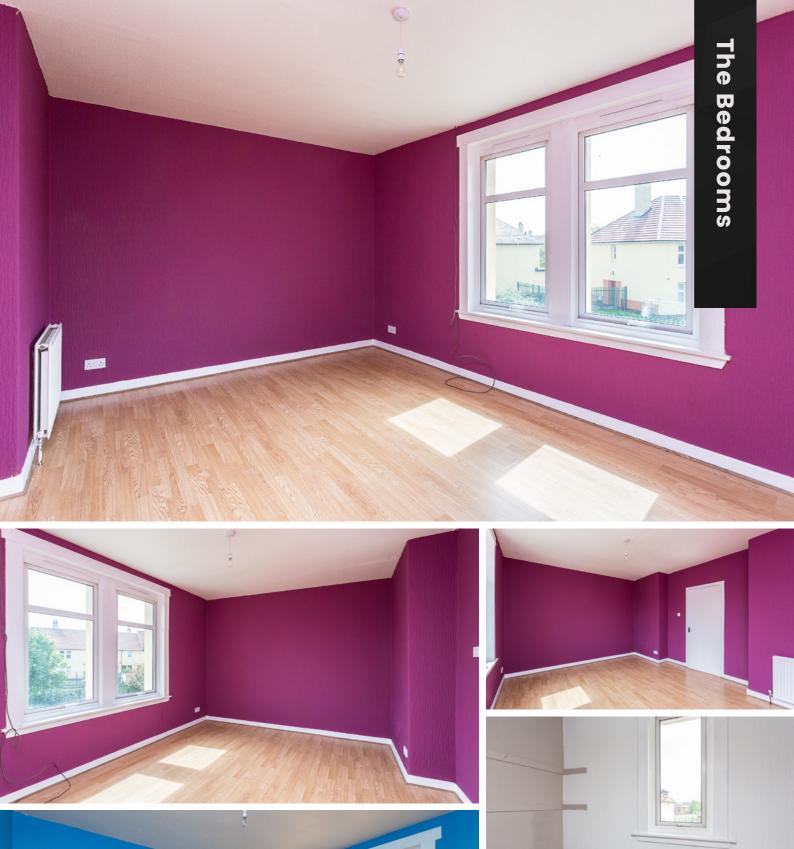

Longtown Place is a popular residential area of the city offering an excellent opportunity to young, growing families as well as those looking to downsize or incoming workers to Dundee.

The lounge is modern and bright with carpet. A large bay window to the front of the property ensures a light-infused room. The kitchen is well-stocked with floor and wall units with space for a dining table and chairs. Both bedrooms are of a good size. The flat has its own front door and access to the communal garden to the rear.

## **Approximate Dimensions**

(Taken from the widest point)

Lounge 4.70m (15'5") x 4.60m (15'1") Bathroom 2.50m (8'2") x 1.40m (4'7")

Kitchen 3.70m (12'2") x 3.00m (9'10")

Bedroom 1 4.80m (15'9") x 3.70m (12'2") Gross internal floor area ( $m^2$ ):  $84m^2$ 

Bedroom 2 3.70m (12'2") x 3.30m (10'10") EPC Rating: C

Box Room 2.40m (7'10") x 1.30m (4'3")

Longtown Place sits in a popular area of Dundee with good bus service to the City Centre. The area is well serviced for schools and set in an established residential area of similar properties close to all local amenities and all major transport links. The city of Dundee is the fourth largest city in Scotland and is a thriving metropolis sitting on the north bank of the River Tay.