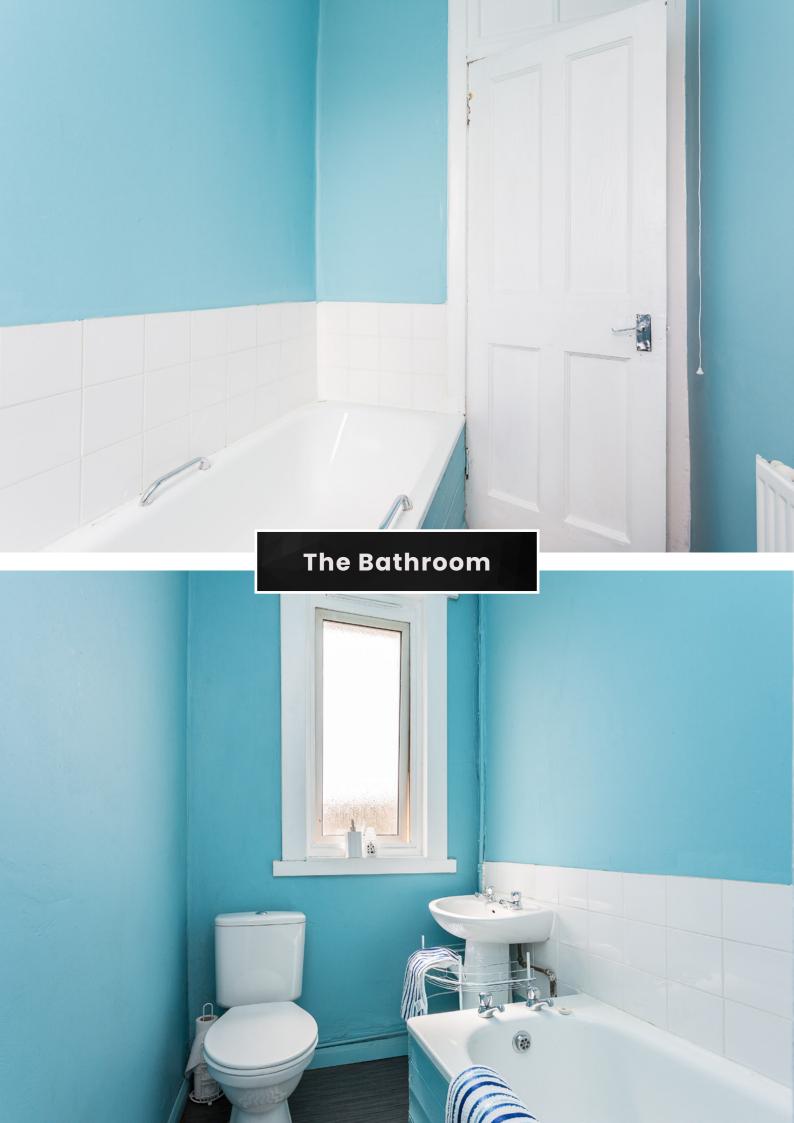

## **Approximate Dimensions**

(Taken from the widest point)

Lounge 4.70m (15'5") x 4.60m (15'1") Bathroom 2.50m (8'2") x 1.40m (4'7")

Kitchen 3.70m (12'2") x 3.00m (9'10")

Bedroom 1 4.80m (15'9") x 3.70m (12'2") Gross internal floor area ( $m^2$ ):  $84m^2$ 