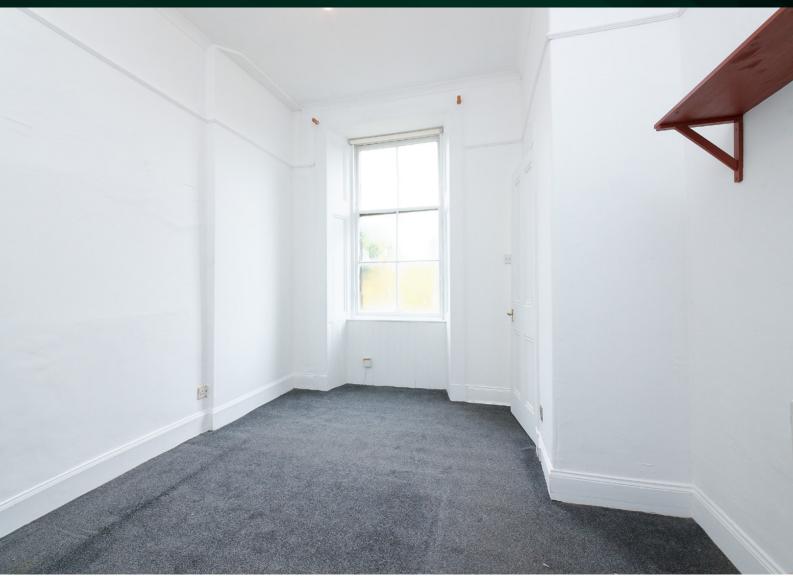

# THE LOUNGE

A spacious lounge/diner which due to its shape would suit a range of different furniture configurations and a large bay window that allows lots of natural light to flood the room, creating a very relaxing room to enjoy. The period details and ornate panel work are still intact and the flat maintains a good degree of originality.