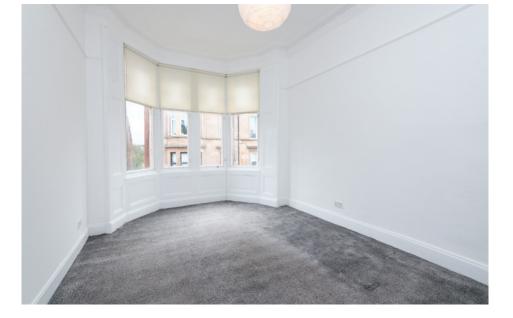

# THE LOUNGE

A spacious lounge/diner which due to its shape would suit a range of different furniture configurations and a large bay window that allows lots of natural light to flood the room, creating a very relaxing room to enjoy. The period details and ornate panel work are still intact and the flat maintains a good degree of originality.