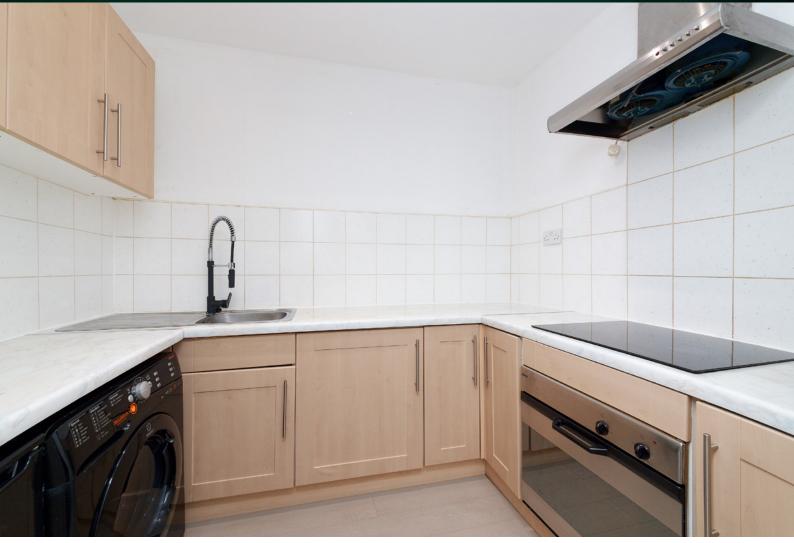

# THE KITCHEN

The galley style kitchen contains an electric oven and hob, with ample space for a fridge or freezer and washing machine. The large double bedroom has plenty of room for free standing furniture. Due to an abundance of natural light, it also benefits from a bright and pleasing ambience that will be a real pleasure to wake up to every morning. The ensuite with standalone mains shower and sink is also a real bonus.