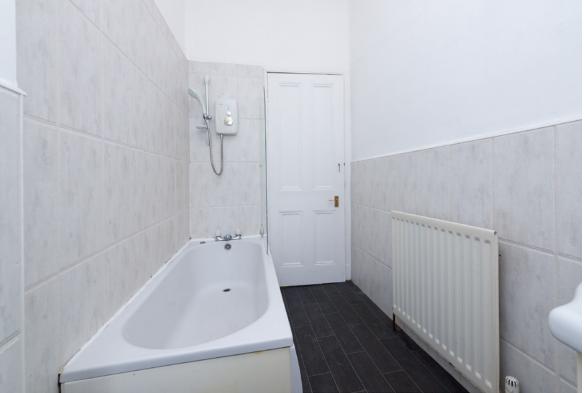

# THE BATHROOM

The tiled bathroom is bright and contains a white toilet and sink, along with an electric shower over the bath, ensuring an instant supply of hot water for refreshing showers. The apartment is kept warm and secure via gas central heating and secure door entry at the close. There is an excellent communal drying space to the rear.