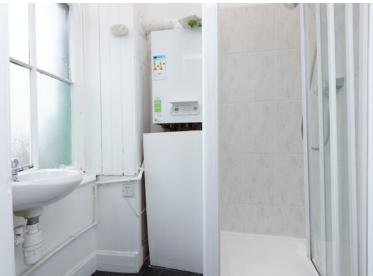

# THE KITCHEN

The galley style kitchen contains an electric oven and hob, with ample space for a fridge or freezer and washing machine. The large double bedroom has plenty of room for free standing furniture. Due to an abundance of natural light, it also benefits from a bright and pleasing ambience that will be a real pleasure to wake up to every morning. The ensuite with standalone mains shower and sink is also a real bonus.

# THE BATHROOM

The tiled bathroom is bright and contains a white toilet and sink, along with an electric shower over the bath, ensuring an instant supply of hot water for refreshing showers. The apartment is kept warm and secure via gas central heating and secure door entry at the close. There is an excellent communal drying space to the rear.