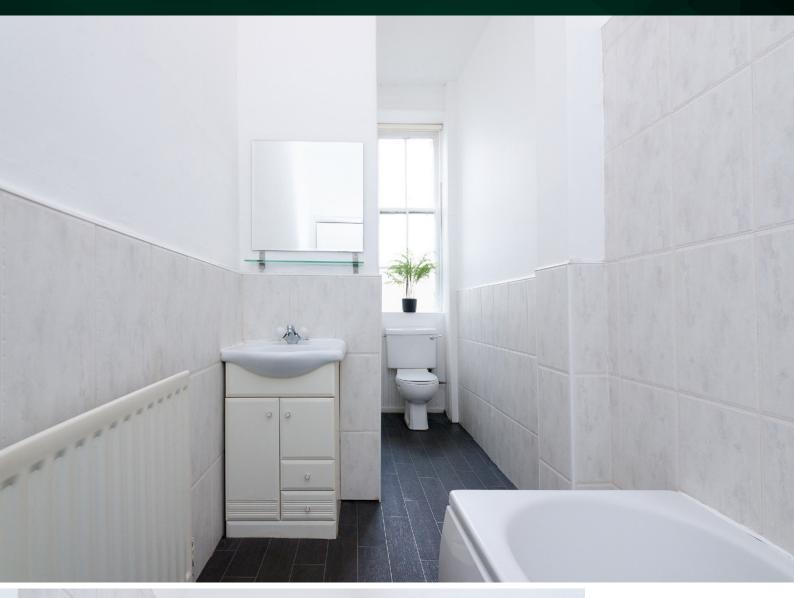

# THE BATHROOM

The tiled bathroom is bright and contains a white toilet and sink, along with an electric shower over the bath, ensuring an instant supply of hot water for refreshing showers. The apartment is kept warm and secure via gas central heating and secure door entry at the close. There is an excellent communal drying space to the rear.