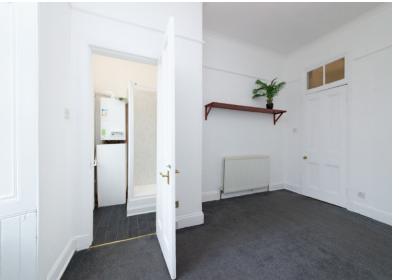

#### THE ENTRANCE

Internally, the property has been upgraded and is presented in good decorative order throughout, comprising; an entrance hallway.

# THE BATHROOM

The tiled bathroom is bright and contains a white toilet and sink, along with an electric shower over the bath, ensuring an instant supply of hot water for refreshing showers. The apartment is kept warm and secure via gas central heating and secure door entry at the close. There is an excellent communal drying space to the rear.