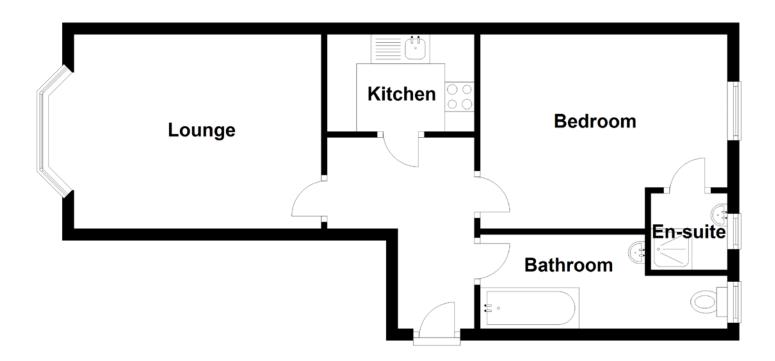

#### FLOOR PLAN, DIMENSIONS & MAP

Approximate Dimensions (Taken from the widest point)

Lounge4.20m (13'9") x 3.30m (10'10")Kitchen2.50m (8'2") x 1.80m (5'11")Bedroom4.20m (13'9") x 3.20m (10'6")En-suite1.30m (4'3") x 1.30m (4'3")

Bathroom

4.20m (13'9") x 1.60m (5'3")

Gross internal floor area (m<sup>2</sup>): 45m<sup>2</sup> EPC Rating: C

Extras (Included in the sale): Freestanding appliances available by separate negotiation.