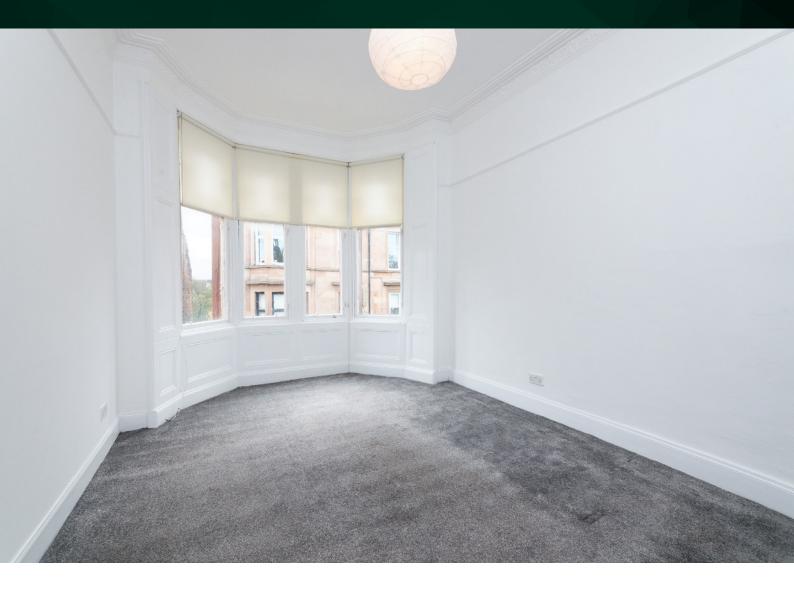

# THE LOUNGE

A spacious lounge/diner which due to its shape would suit a range of different furniture configurations and a large bay window that allows lots of natural light to flood the room, creating a very relaxing room to enjoy. The period details and ornate panel work are still intact and the flat maintains a good degree of originality.