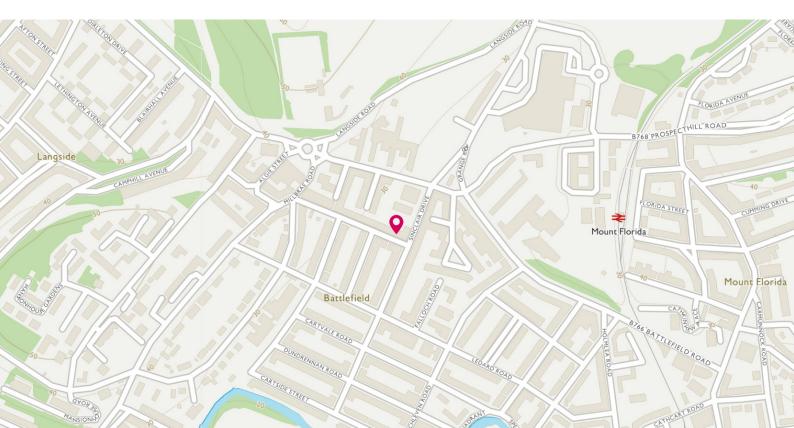

### THE LOCATION

Overdale Street in Langside is a perfect setting with an abundance of amenities on the doorstep. In nearby Shawlands, local delicatessens and quality retailers are now springing up at a fantastic rate, and original, one-off shops, specialising in home furnishings and artwork are just as prevalent. When it comes to shopping, confident local retailers tend to go that extra mile to deliver a personal service, making all the difference. There is also an abundance of eateries with a varied choice of cuisine, from traditional pub to elegant European, Fusion and Asia/Pacific dishes. You'll find fashionable wine bars, bistros, cafes and popular late night venues, all within a short stroll. It's youthful in its outlook and it's a cool place to be seen.

If variety is the spice of life then Overdale Street is surely the place to be, and when the mood takes you, there's only one short mile between Overdale Street and the city centre. Car, train, taxi or bus, the best of both worlds in a few minutes.