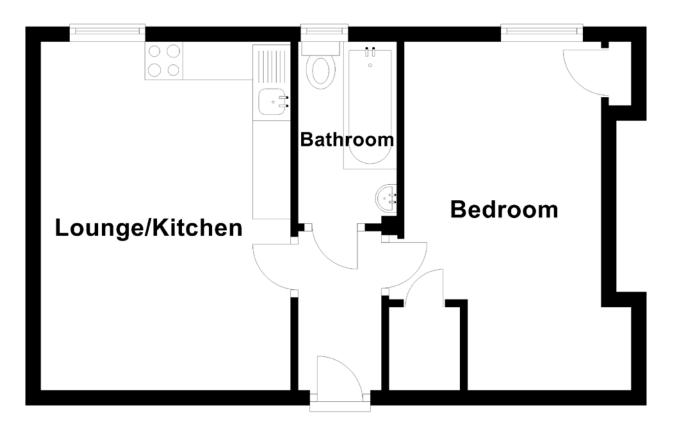

#### FLOOR PLAN, DIMENSIONS & MAP

Approximate Dimensions (Taken from the widest point)

Bedroom

4.60m (15'1") x 2.80m (9'2")

Lounge/Kitchen Bathroom 4.60m (15'1") x 3.30m (10'10") 2.40m (7'10") x 1.30m (4'3") Gross internal floor area (m<sup>2</sup>): 39m<sup>2</sup> EPC Rating: E