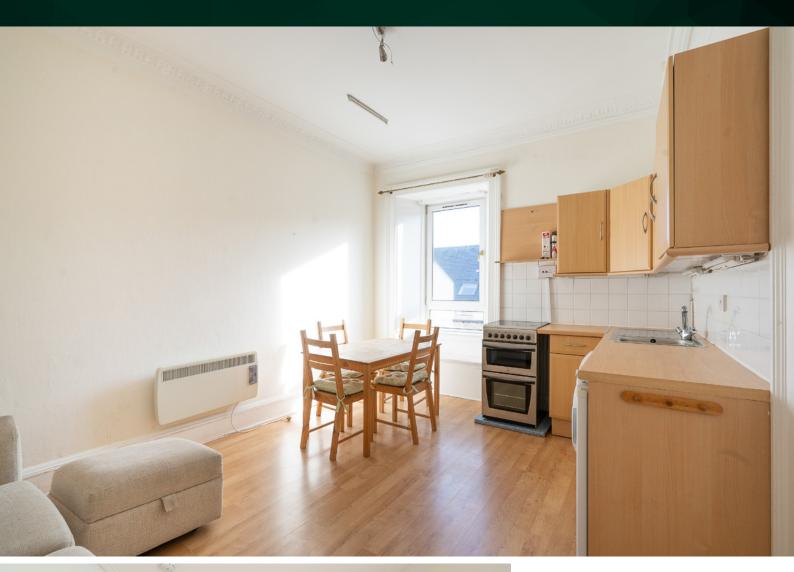

## THE LOUNGE/KITCHEN

Inside, the property comprises of:

• Fully equipped kitchen situated in an open plan living room, which is flooded with natural light. This room makes the most of the space on offer.