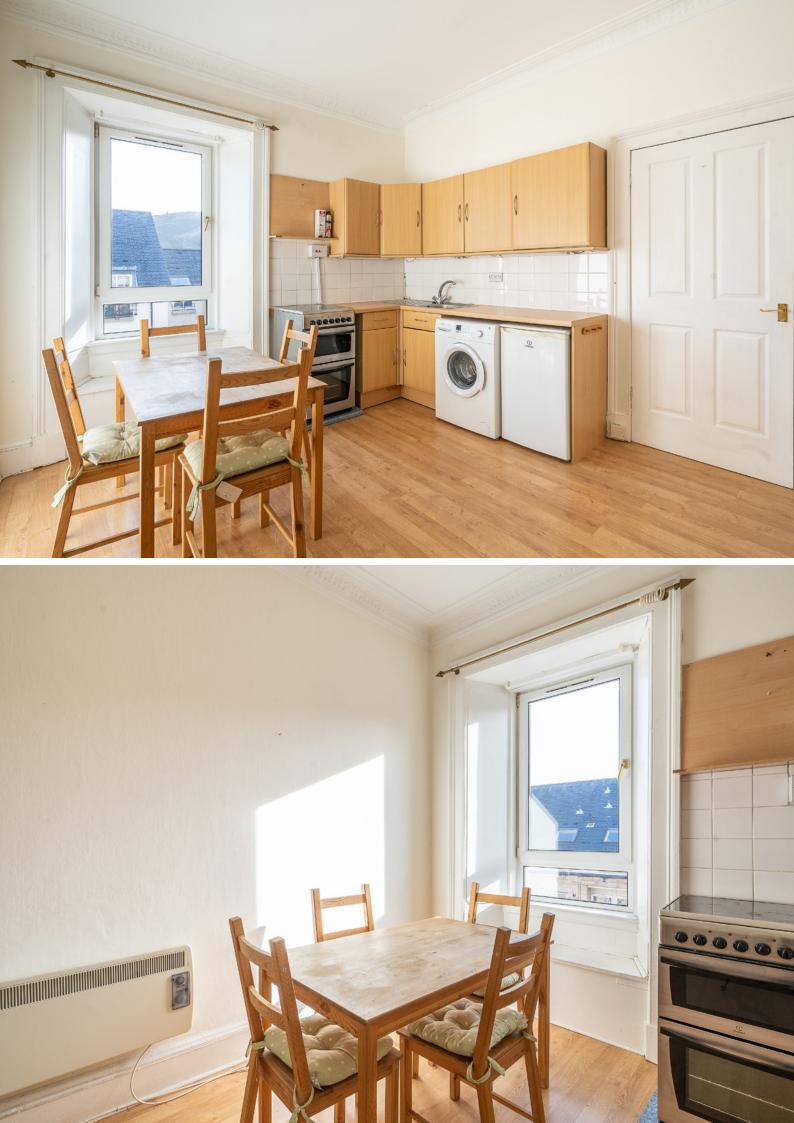

## THE LOUNGE/KITCHEN

Inside, the property comprises of:

• Fully equipped kitchen situated in an open plan living room, which is flooded with natural light. This room makes the most of the space on offer.