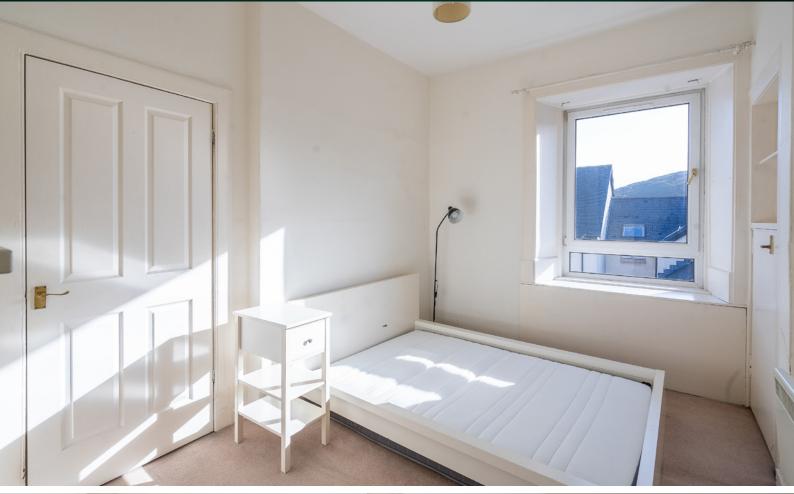

- The bathroom is bright and neutral with a bath and a shower above.
- There is a spacious double bedroom which has a wardrobe and more than adequate space for freestanding furniture.
- In addition, the property includes double glazed windows and free on-street parking.

# THE BEDROOM