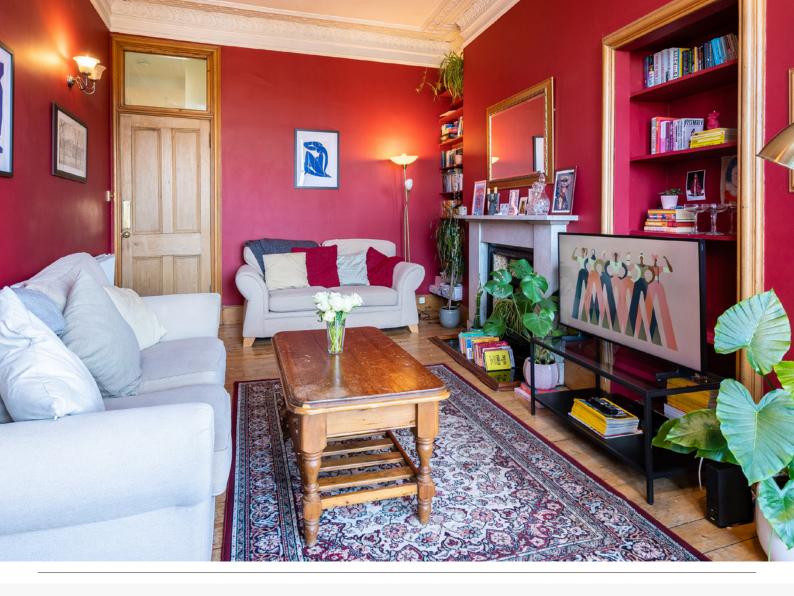

Inside, the property comprises of a fully equipped kitchen which is a large bright space and contains more than ample dining space as well as cooking facilities. There is a spacious living area with large bay window, high ceilings with ornate cornicing and a marble hearth fireplace. The flat has one large double bedroom which is generously proportioned and will accommodate various possibilities for furniture arrangements. There is one main bathroom in the flat and it benefits from a modern white three-piece suite. With the correct consent the property could be converted into a two-bedroom flat with an internal kitchen should a buyer wish. The box room has often been converted in these flats to allow for that additional accommodation however, the box room makes for an excellent home office or just additional storage/walk-in wardrobe.