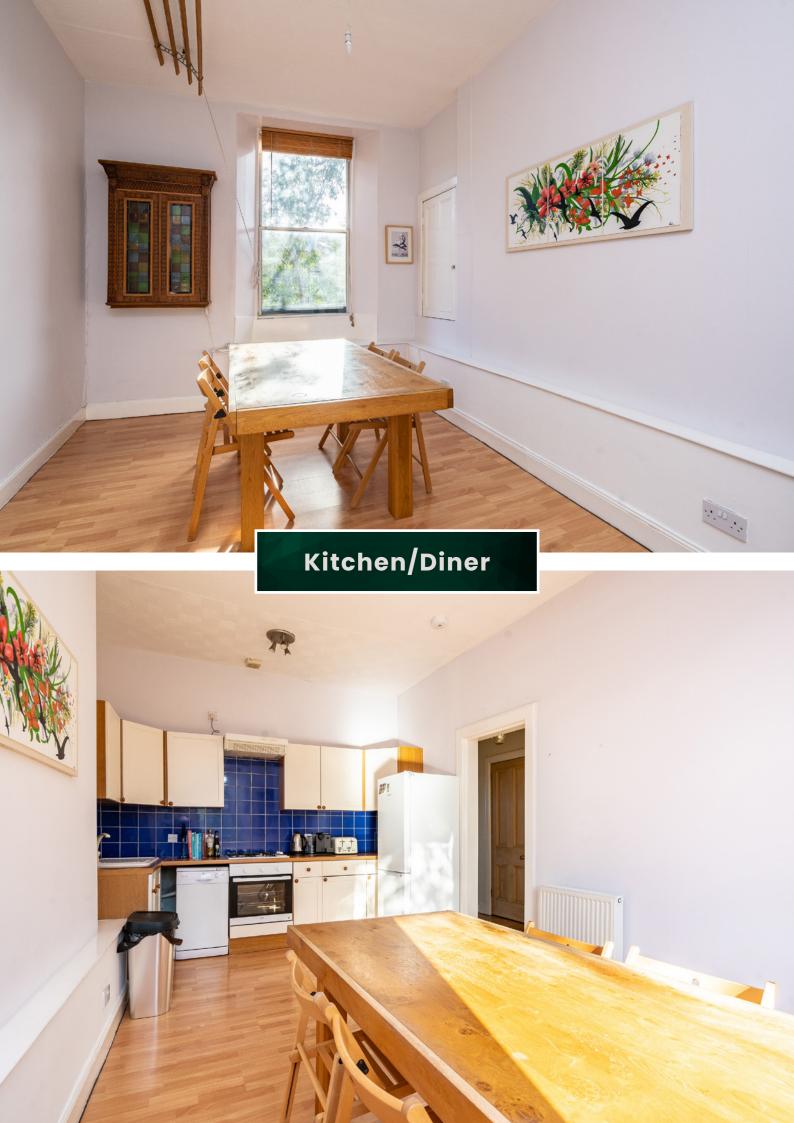

Inside, the property comprises of a fully equipped kitchen which is a large bright space and contains more than ample dining space as well as cooking facilities. There is a spacious living area with large bay window, high ceilings with ornate cornicing and a marble hearth fireplace. The flat has one large double bedroom which is generously proportioned and will accommodate various possibilities for furniture arrangements. There is one main bathroom in the flat and it benefits from a modern white three-piece suite. With the correct consent the property could be converted into a two-bedroom flat with an internal kitchen should a buyer wish. The box room has often been converted in these flats to allow for that additional accommodation however, the box room makes for an excellent home office or just additional storage/walk-in wardrobe.