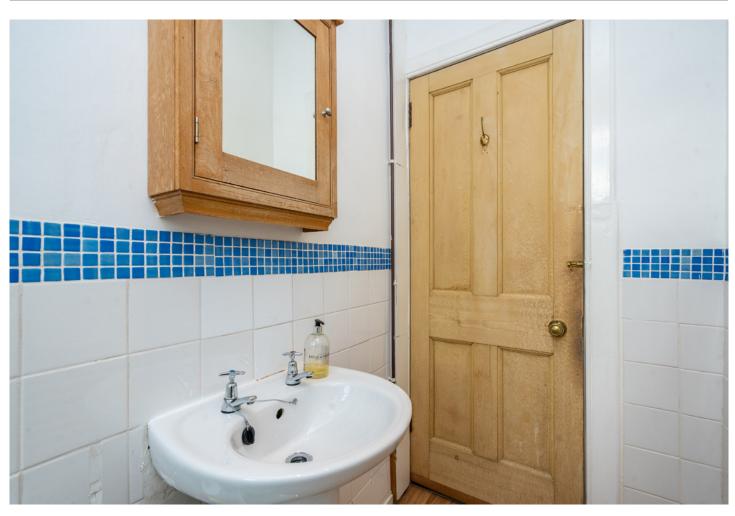

Inside, the property comprises of a fully equipped kitchen which is a large bright space and contains more than ample dining space as well as cooking facilities. There is a spacious living area with large bay window, high ceilings with ornate cornicing and a marble hearth fireplace. The flat has one large double bedroom which is generously proportioned and will accommodate various possibilities for furniture arrangements. There is one main bathroom in the flat and it benefits from a modern white three-piece suite. With the correct consent the property could be converted into a two-bedroom flat with an internal kitchen should a buyer wish. The box room has often been converted in these flats to allow for that additional accommodation however, the box room makes for an excellent home office or just additional storage/walk-in wardrobe.