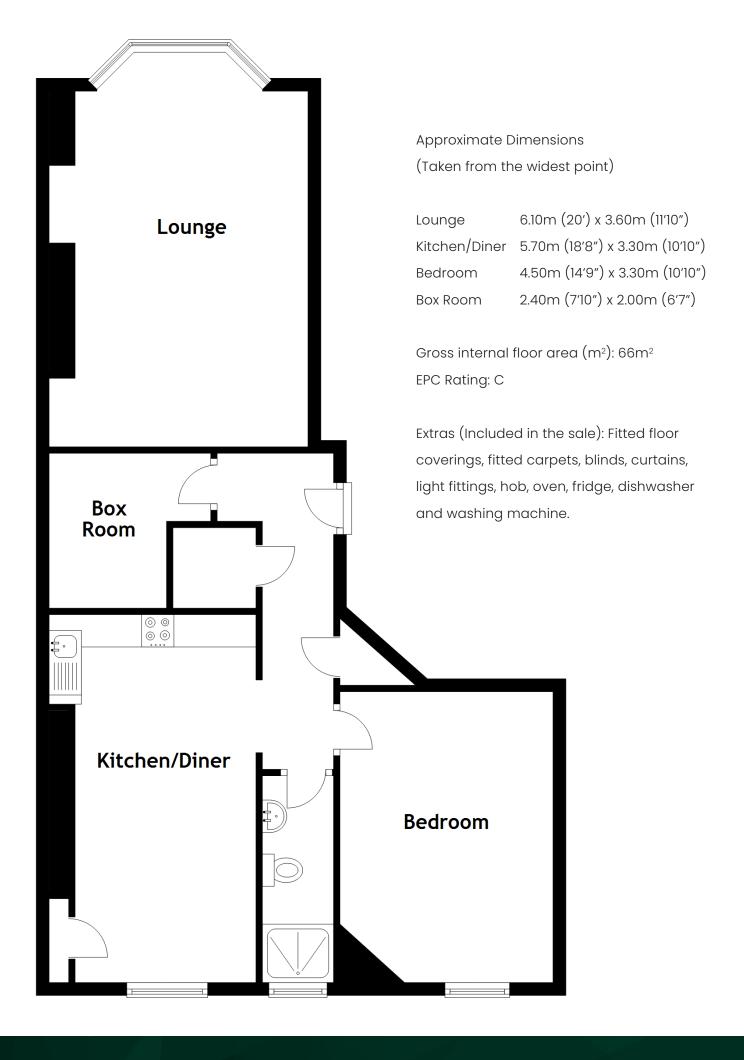

Inside, the property comprises of a fully equipped kitchen which is a large bright space and contains more than ample dining space as well as cooking facilities. There is a spacious living area with large bay window, high ceilings with ornate cornicing and a marble hearth fireplace. The flat has one large double bedroom which is generously proportioned and will accommodate various possibilities for furniture arrangements. There is one main bathroom in the flat and it benefits from a modern white three-piece suite. With the correct consent the property could be converted into a two-bedroom flat with an internal kitchen should a buyer wish. The box room has often been converted in these flats to allow for that additional accommodation however, the box room makes for an excellent home office or just additional storage/walk-in wardrobe.