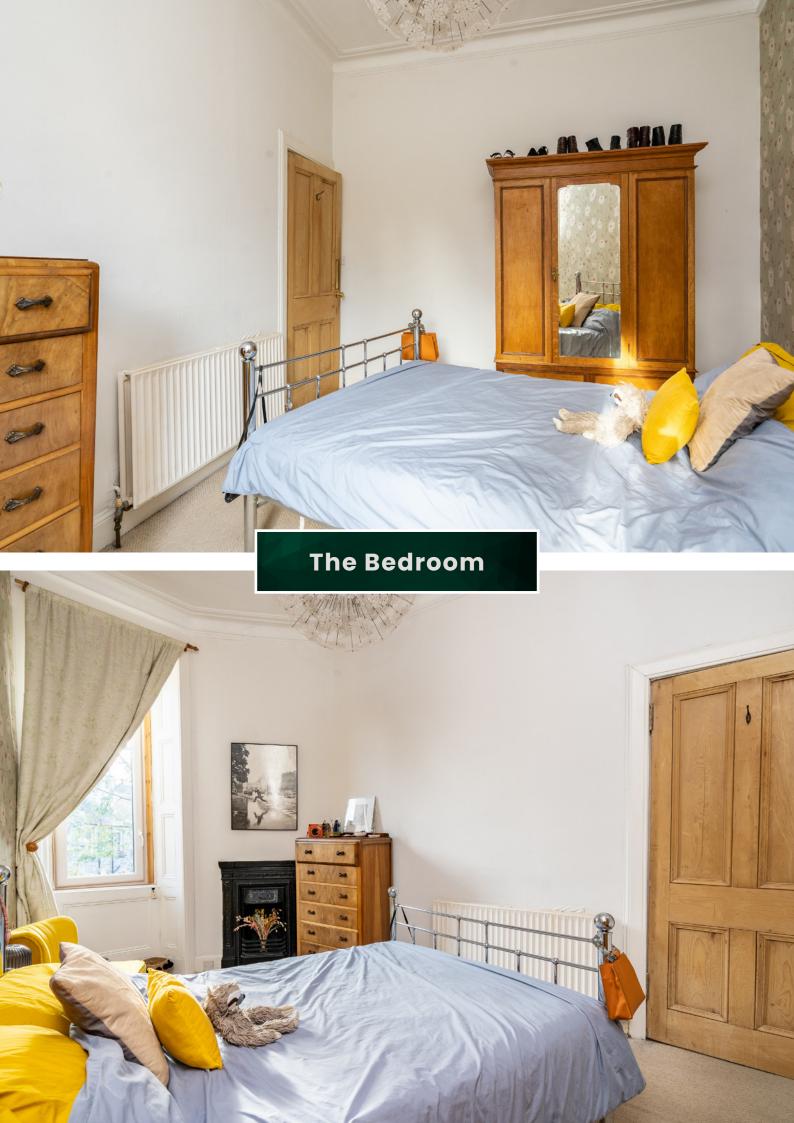

Inside, the property comprises of a fully equipped kitchen which is a large bright space and contains more than ample dining space as well as cooking facilities. There is a spacious living area with large bay window, high ceilings with ornate cornicing and a marble hearth fireplace. The flat has one large double bedroom which is generously proportioned and will accommodate various possibilities for furniture arrangements. There is one main bathroom in the flat and it benefits from a modern white three-piece suite. With the correct consent the property could be converted into a two-bedroom flat with an internal kitchen should a buyer wish. The box room has often been converted in these flats to allow for that additional accommodation however, the box room makes for an excellent home office or just additional storage/walk-in wardrobe.