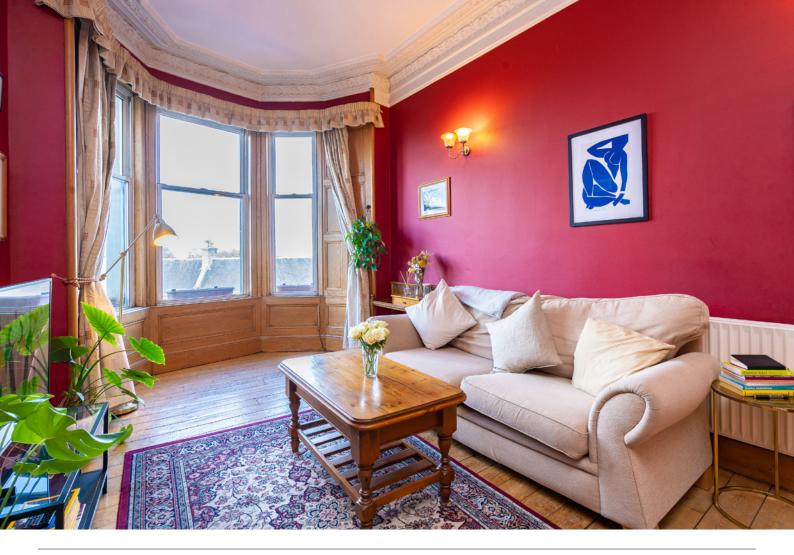

Inside, the property comprises of a fully equipped kitchen which is a large bright space and contains more than ample dining space as well as cooking facilities. There is a spacious living area with large bay window, high ceilings with ornate cornicing and a marble hearth fireplace. The flat has one large double bedroom which is generously proportioned and will accommodate various possibilities for furniture arrangements. There is one main bathroom in the flat and it benefits from a modern white three-piece suite. With the correct consent the property could be converted into a two-bedroom flat with an internal kitchen should a buyer wish. The box room has often been converted in these flats to allow for that additional accommodation however, the box room makes for an excellent home office or just additional storage/walk-in wardrobe.