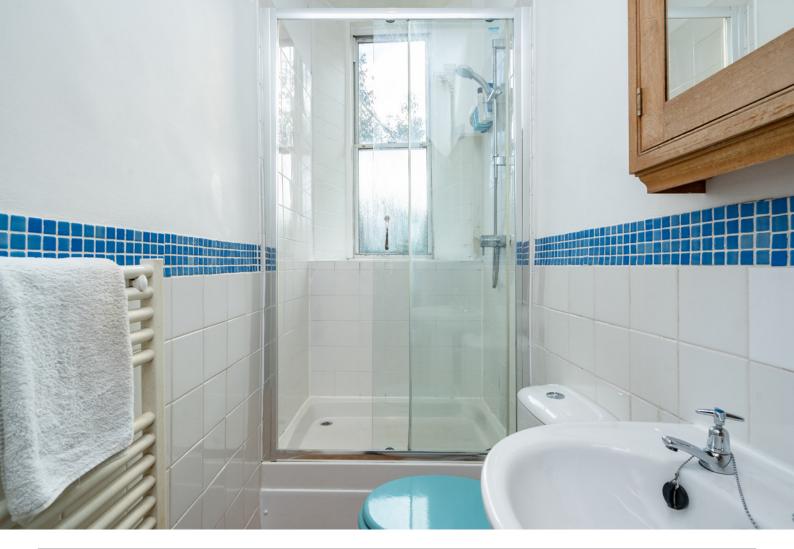

Inside, the property comprises of a fully equipped kitchen which is a large bright space and contains more than ample dining space as well as cooking facilities. There is a spacious living area with large bay window, high ceilings with ornate cornicing and a marble hearth fireplace. The flat has one large double bedroom which is generously proportioned and will accommodate various possibilities for furniture arrangements. There is one main bathroom in the flat and it benefits from a modern white three-piece suite. With the correct consent the property could be converted into a two-bedroom flat with an internal kitchen should a buyer wish. The box room has often been converted in these flats to allow for that additional accommodation however, the box room makes for an excellent home office or just additional storage/walk-in wardrobe.