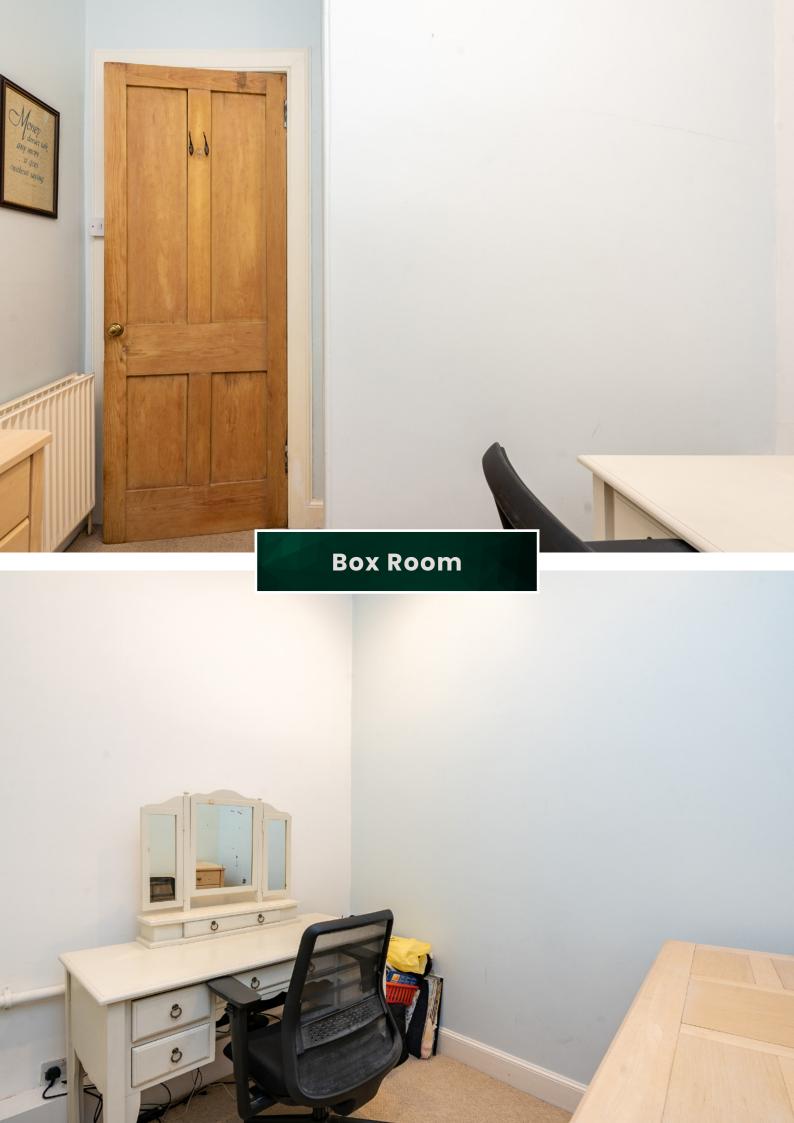

Inside, the property comprises of a fully equipped kitchen which is a large bright space and contains more than ample dining space as well as cooking facilities. There is a spacious living area with large bay window, high ceilings with ornate cornicing and a marble hearth fireplace. The flat has one large double bedroom which is generously proportioned and will accommodate various possibilities for furniture arrangements. There is one main bathroom in the flat and it benefits from a modern white three-piece suite. With the correct consent the property could be converted into a two-bedroom flat with an internal kitchen should a buyer wish. The box room has often been converted in these flats to allow for that additional accommodation however, the box room makes for an excellent home office or just additional storage/walk-in wardrobe.