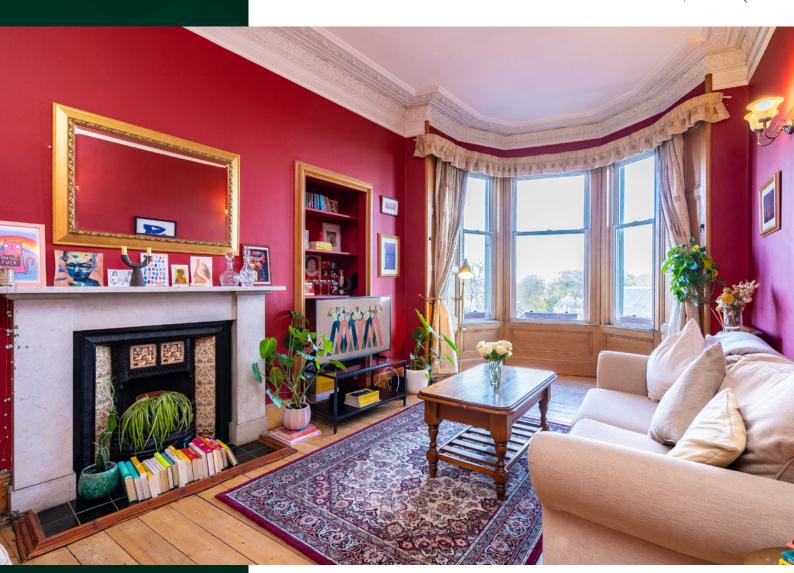

Inside, the property comprises of a fully equipped kitchen which is a large bright space and contains more than ample dining space as well as cooking facilities. There is a spacious living area with large bay window, high ceilings with ornate cornicing and a marble hearth fireplace. The flat has one large double bedroom which is generously proportioned and will accommodate various possibilities for furniture arrangements. There is one main bathroom in the flat and it benefits from a modern white three-piece suite. With the correct consent the property could be converted into a two-bedroom flat with an internal kitchen should a buyer wish. The box room has often been converted in these flats to allow for that additional accommodation however, the box room makes for an excellent home office or just additional storage/walk-in wardrobe.