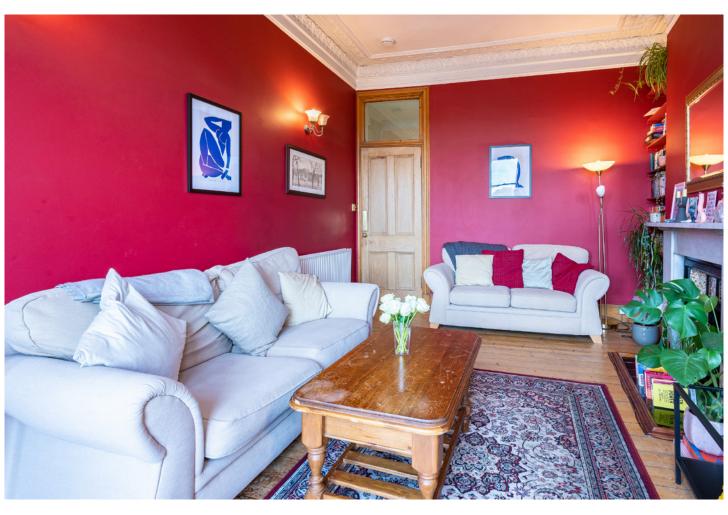

Inside, the property comprises of a fully equipped kitchen which is a large bright space and contains more than ample dining space as well as cooking facilities. There is a spacious living area with large bay window, high ceilings with ornate cornicing and a marble hearth fireplace. The flat has one large double bedroom which is generously proportioned and will accommodate various possibilities for furniture arrangements. There is one main bathroom in the flat and it benefits from a modern white three-piece suite. With the correct consent the property could be converted into a two-bedroom flat with an internal kitchen should a buyer wish. The box room has often been converted in these flats to allow for that additional accommodation however, the box room makes for an excellent home office or just additional storage/walk-in wardrobe.