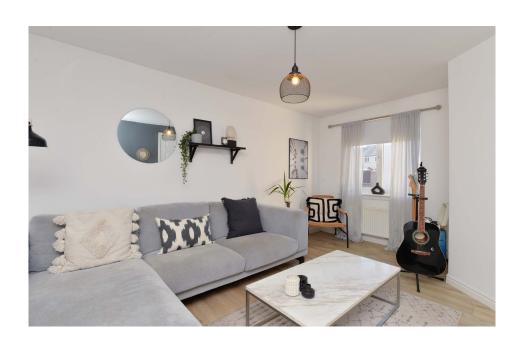

Internal accommodation is focused on a bright, spacious, and neutrally finished living room. The ample proportions give the flexibility for a variety of different furniture configurations. This will give a purchaser plenty of flexibility to create their ideal entertaining space. A door to the rear of the living room opens into the dining kitchen which occupies the full width of the property. The kitchen comes complete with a full range of base and wall mounted units set against a tiled splash-back. A gas hob, electric oven and cooker hood are integrated while space is provided for further free standing appliances. French doors open directly into the rear garden which has partial decking to create low maintenance entertaining space. The ground floor accommodation is complete by a WC located off the entrance hall.