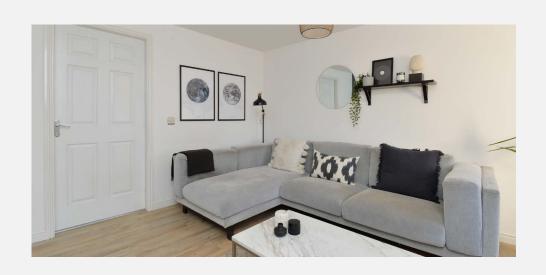

Internal accommodation is focused on a bright, spacious, and neutrally finished living room. The ample proportions give the flexibility for a variety of different furniture configurations. This will give a purchaser plenty of flexibility to create their ideal entertaining space. A door to the rear of the living room opens into the dining kitchen which occupies the full width of the property. The kitchen comes complete with a full range of base and wall mounted units set against a tiled splash-back. A gas hob, electric oven and cooker hood are integrated while space is provided for further free standing appliances. French doors open directly into the rear garden which has partial decking to create low maintenance entertaining space. The ground floor accommodation is complete by a WC located off the entrance hall.