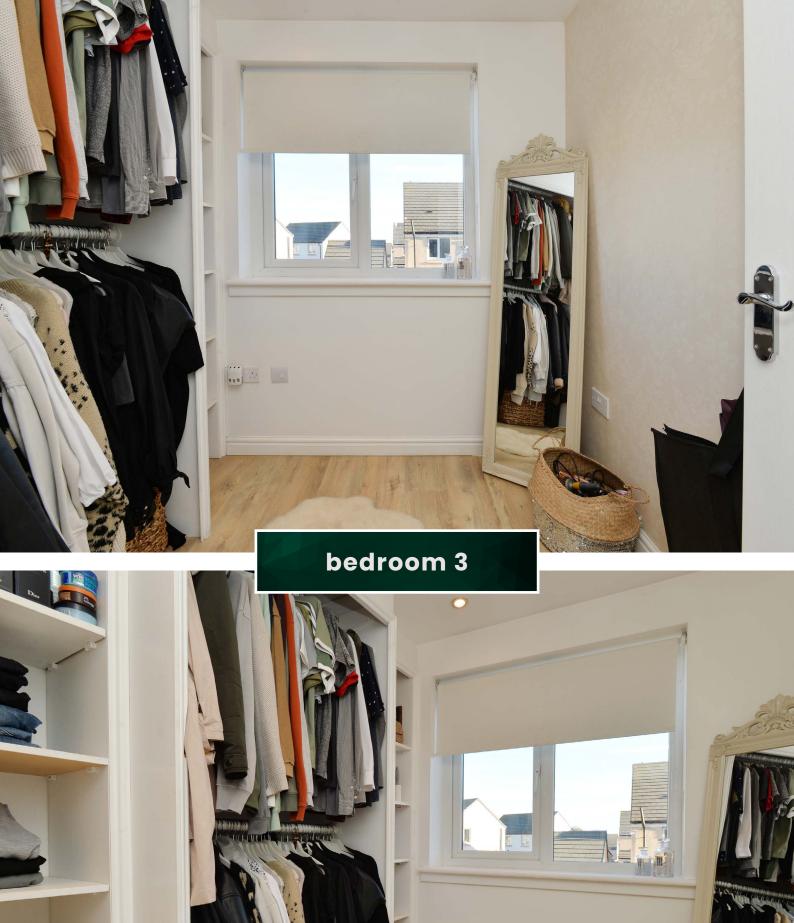

Climbing the stairs, the first-floor landing gives access to three bedrooms, bathroom and a large loft for additional storage. The front-facing master bedroom is particularly generous with ample space for a full range of bedroom furnture. This bedroom also enjoys access to a contemporary en-suite shower room. The second bedroom is also a well proportioned double. Bedroom three is a good-sized single which is currently utilised as a dressing room but could easily be re-purposed as a nursery or home office.