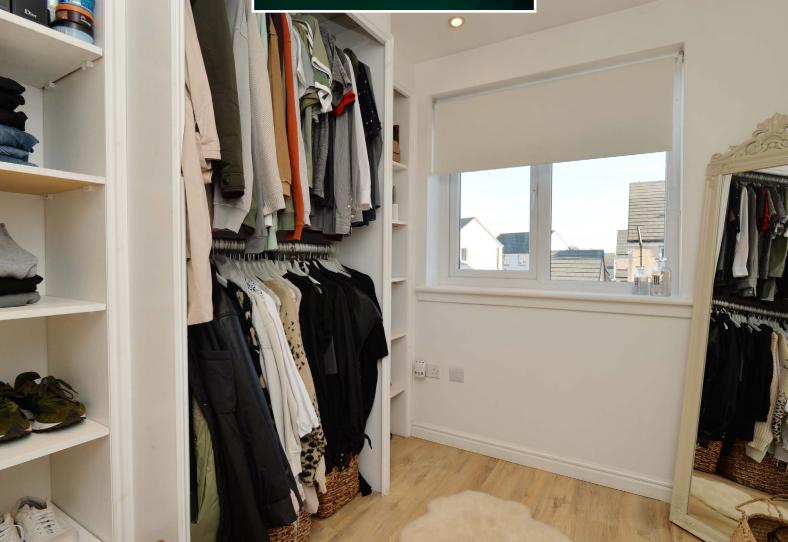

Climbing the stairs, the first-floor landing gives access to three bedrooms, bathroom and a large loft for additional storage. The front-facing master bedroom is particularly generous with ample space for a full range of bedroom furnture. This bedroom also enjoys access to a contemporary en-suite shower room. The second bedroom is also a well proportioned double. Bedroom three is a good-sized single which is currently utilised as a dressing room but could easily be re-purposed as a nursery or home office.