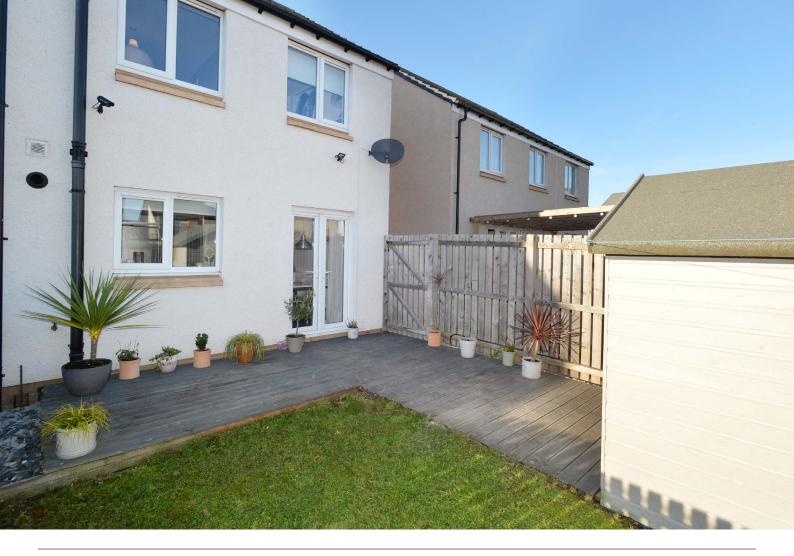

Internal accommodation is focused on a bright, spacious, and neutrally finished living room. The ample proportions give the flexibility for a variety of different furniture configurations. This will give a purchaser plenty of flexibility to create their ideal entertaining space. A door to the rear of the living room opens into the dining kitchen which occupies the full width of the property. The kitchen comes complete with a full range of base and wall mounted units set against a tiled splash-back. A gas hob, electric oven and cooker hood are integrated while space is provided for further free standing appliances. French doors open directly into the rear garden which has partial decking to create low maintenance entertaining space. The ground floor accommodation is complete by a WC located off the entrance hall.

Externally, the property enjoys an ample plot with open front garden, secure rear garden and a driveway for off-street parking.

Approximate Dimensions
(Taken from the widest point)

4.60m (15'1") x 3.61m (11'10") Lounge Kitchen/Diner 4.88m (16') x 2.85m (9'4") 1.96m (6'5") x 0.87m (2'10") WC 3.63m (11'11") x 3.13m (10'3") Bedroom 1 3.26m (10'8") x 2.41m (7'11") Bedroom 2 2.22m (7'3") x 2.21m (7'3") Bedroom 3 2.41m (7'11") x 2.04m (6'8") Bathroom 2.34m (7'8") x 1.69m (5'7") En-suite