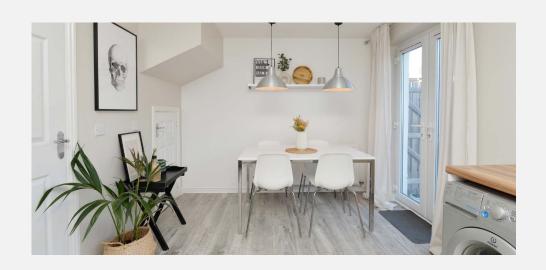

Internal accommodation is focused on a bright, spacious, and neutrally finished living room. The ample proportions give the flexibility for a variety of different furniture configurations. This will give a purchaser plenty of flexibility to create their ideal entertaining space. A door to the rear of the living room opens into the dining kitchen which occupies the full width of the property. The kitchen comes complete with a full range of base and wall mounted units set against a tiled splash-back. A gas hob, electric oven and cooker hood are integrated while space is provided for further free standing appliances. French doors open directly into the rear garden which has partial decking to create low maintenance entertaining space. The ground floor accommodation is complete by a WC located off the entrance hall.