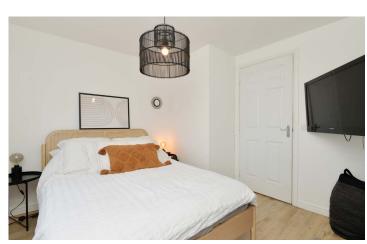

Climbing the stairs, the first-floor landing gives access to three bedrooms, bathroom and a large loft for additional storage. The front-facing master bedroom is particularly generous with ample space for a full range of bedroom furnture. This bedroom also enjoys access to a contemporary en-suite shower room. The second bedroom is also a well proportioned double. Bedroom three is a good-sized single which is currently utilised as a dressing room but could easily be re-purposed as a nursery or home office.

Finally, the bathroom has been finished to an exacting standard and enjoys a three-piece white suite with partial tiling.

For extra warmth and comfort, the property enjoys gas central heating and double glazing.