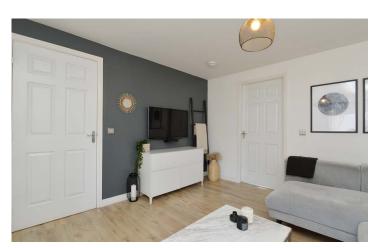

Internal accommodation is focused on a bright, spacious, and neutrally finished living room. The ample proportions give the flexibility for a variety of different furniture configurations. This will give a purchaser plenty of flexibility to create their ideal entertaining space. A door to the rear of the living room opens into the dining kitchen which occupies the full width of the property. The kitchen comes complete with a full range of base and wall mounted units set against a tiled splash-back. A gas hob, electric oven and cooker hood are integrated while space is provided for further free standing appliances. French doors open directly into the rear garden which has partial decking to create low maintenance entertaining space. The ground floor accommodation is complete by a WC located off the entrance hall.