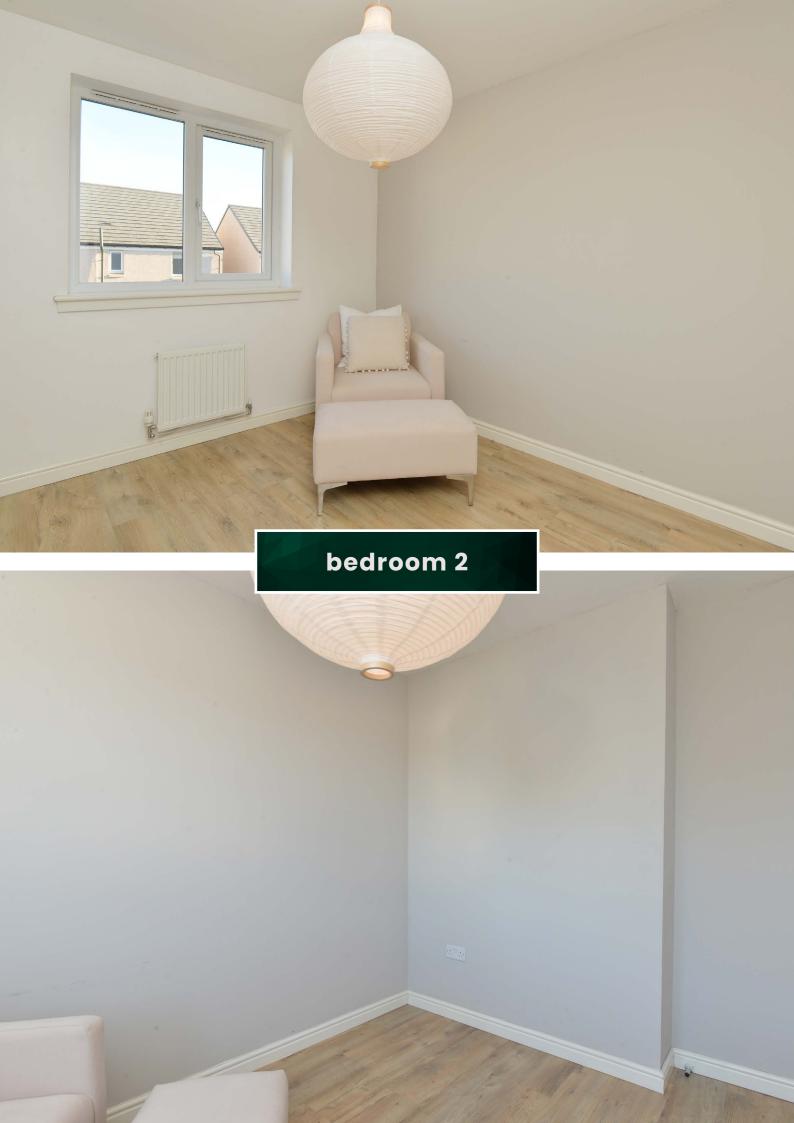

Climbing the stairs, the first-floor landing gives access to three bedrooms, bathroom and a large loft for additional storage. The front-facing master bedroom is particularly generous with ample space for a full range of bedroom furnture. This bedroom also enjoys access to a contemporary en-suite shower room. The second bedroom is also a well proportioned double. Bedroom three is a good-sized single which is currently utilised as a dressing room but could easily be re-purposed as a nursery or home office.