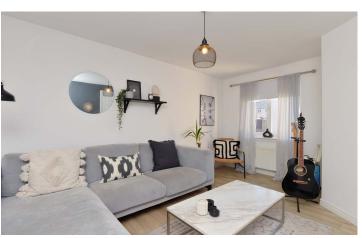

Internal accommodation is focused on a bright, spacious, and neutrally finished living room. The ample proportions give the flexibility for a variety of different furniture configurations. This will give a purchaser plenty of flexibility to create their ideal entertaining space. A door to the rear of the living room opens into the dining kitchen which occupies the full width of the property. The kitchen comes complete with a full range of base and wall mounted units set against a tiled splash-back. A gas hob, electric oven and cooker hood are integrated while space is provided for further free standing appliances. French doors open directly into the rear garden which has partial decking to create low maintenance entertaining space. The ground floor accommodation is complete by a WC located off the entrance hall.