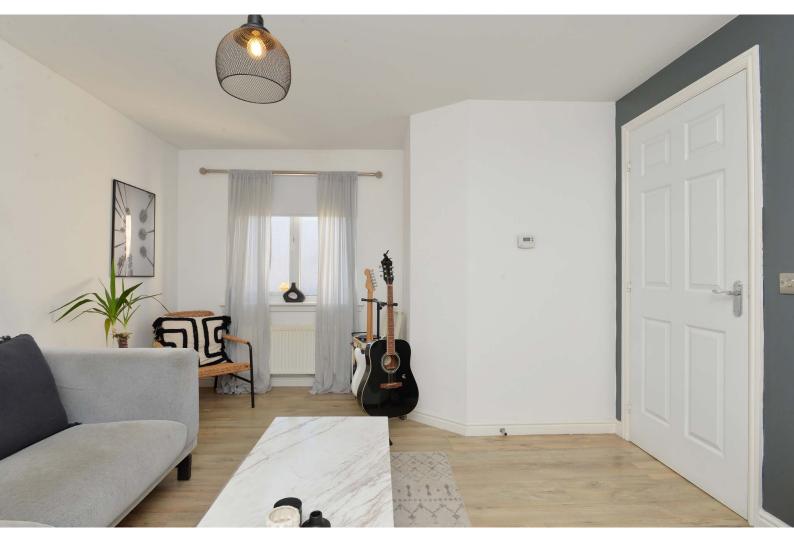

Internal accommodation is focused on a bright, spacious, and neutrally finished living room. The ample proportions give the flexibility for a variety of different furniture configurations. This will give a purchaser plenty of flexibility to create their ideal entertaining space. A door to the rear of the living room opens into the dining kitchen which occupies the full width of the property. The kitchen comes complete with a full range of base and wall mounted units set against a tiled splash-back. A gas hob, electric oven and cooker hood are integrated while space is provided for further free standing appliances. French doors open directly into the rear garden which has partial decking to create low maintenance entertaining space. The ground floor accommodation is complete by a WC located off the entrance hall.