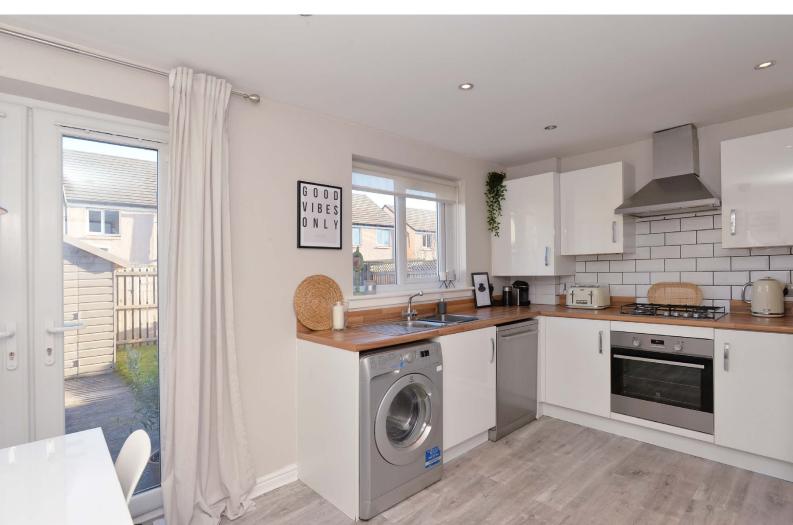

Internal accommodation is focused on a bright, spacious, and neutrally finished living room. The ample proportions give the flexibility for a variety of different furniture configurations. This will give a purchaser plenty of flexibility to create their ideal entertaining space. A door to the rear of the living room opens into the dining kitchen which occupies the full width of the property. The kitchen comes complete with a full range of base and wall mounted units set against a tiled splash-back. A gas hob, electric oven and cooker hood are integrated while space is provided for further free standing appliances. French doors open directly into the rear garden which has partial decking to create low maintenance entertaining space. The ground floor accommodation is complete by a WC located off the entrance hall.