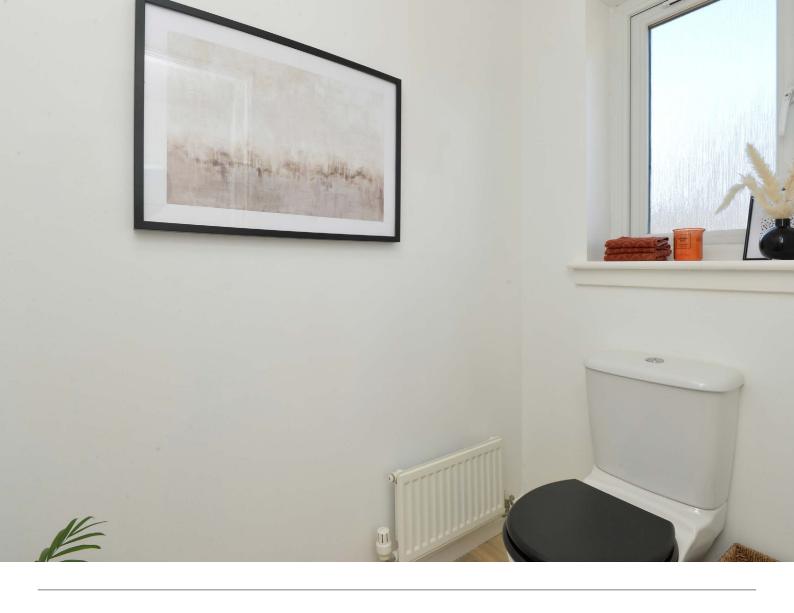

Internal accommodation is focused on a bright, spacious, and neutrally finished living room. The ample proportions give the flexibility for a variety of different furniture configurations. This will give a purchaser plenty of flexibility to create their ideal entertaining space. A door to the rear of the living room opens into the dining kitchen which occupies the full width of the property. The kitchen comes complete with a full range of base and wall mounted units set against a tiled splash-back. A gas hob, electric oven and cooker hood are integrated while space is provided for further free standing appliances. French doors open directly into the rear garden which has partial decking to create low maintenance entertaining space. The ground floor accommodation is complete by a WC located off the entrance hall.