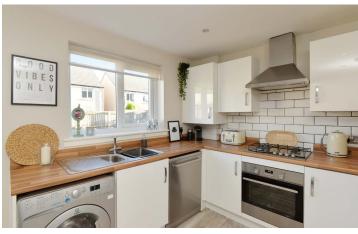

Internal accommodation is focused on a bright, spacious, and neutrally finished living room. The ample proportions give the flexibility for a variety of different furniture configurations. This will give a purchaser plenty of flexibility to create their ideal entertaining space. A door to the rear of the living room opens into the dining kitchen which occupies the full width of the property. The kitchen comes complete with a full range of base and wall mounted units set against a tiled splash-back. A gas hob, electric oven and cooker hood are integrated while space is provided for further free standing appliances. French doors open directly into the rear garden which has partial decking to create low maintenance entertaining space. The ground floor accommodation is complete by a WC located off the entrance hall.