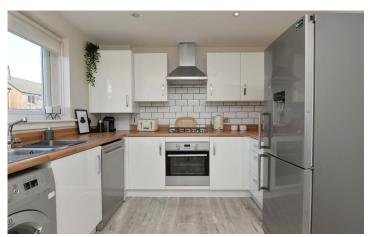

Internal accommodation is focused on a bright, spacious, and neutrally finished living room. The ample proportions give the flexibility for a variety of different furniture configurations. This will give a purchaser plenty of flexibility to create their ideal entertaining space. A door to the rear of the living room opens into the dining kitchen which occupies the full width of the property. The kitchen comes complete with a full range of base and wall mounted units set against a tiled splash-back. A gas hob, electric oven and cooker hood are integrated while space is provided for further free standing appliances. French doors open directly into the rear garden which has partial decking to create low maintenance entertaining space. The ground floor accommodation is complete by a WC located off the entrance hall.