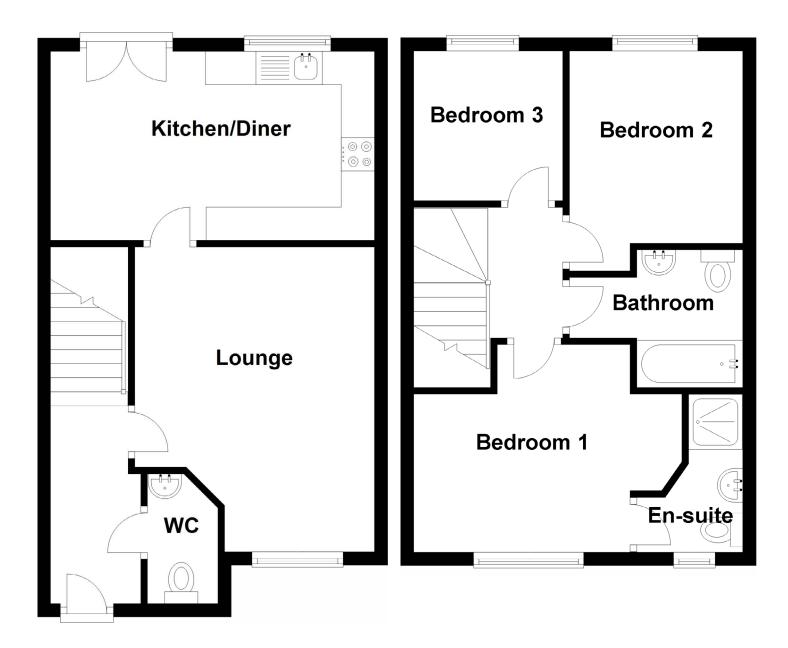

Internal accommodation is focused on a bright, spacious, and neutrally finished living room. The ample proportions give the flexibility for a variety of different furniture configurations. This will give a purchaser plenty of flexibility to create their ideal entertaining space. A door to the rear of the living room opens into the dining kitchen which occupies the full width of the property. The kitchen comes complete with a full range of base and wall mounted units set against a tiled splash-back. A gas hob, electric oven and cooker hood are integrated while space is provided for further free standing appliances. French doors open directly into the rear garden which has partial decking to create low maintenance entertaining space. The ground floor accommodation is complete by a WC located off the entrance hall.

Climbing the stairs, the first-floor landing gives access to three bedrooms, bathroom and a large loft for additional storage. The front-facing master bedroom is particularly generous with ample space for a full range of bedroom furnture. This bedroom also enjoys access to a contemporary en-suite shower room. The second bedroom is also a well proportioned double. Bedroom three is a good-sized single which is currently utilised as a dressing room but could easily be re-purposed as a nursery or home office.

Finally, the bathroom has been finished to an exacting standard and enjoys a three-piece white suite with partial tiling.

For extra warmth and comfort, the property enjoys gas central heating and double glazing.

Externally, the property enjoys an ample plot with open front garden, secure rear garden and a driveway for off-street parking.

Approximate Dimensions
(Taken from the widest point)

4.60m (15'1") x 3.61m (11'10") Lounge Kitchen/Diner 4.88m (16') x 2.85m (9'4") 1.96m (6'5") x 0.87m (2'10") WC 3.63m (11'11") x 3.13m (10'3") Bedroom 1 3.26m (10'8") x 2.41m (7'11") Bedroom 2 2.22m (7'3") x 2.21m (7'3") Bedroom 3 2.41m (7'11") x 2.04m (6'8") Bathroom 2.34m (7'8") x 1.69m (5'7") En-suite