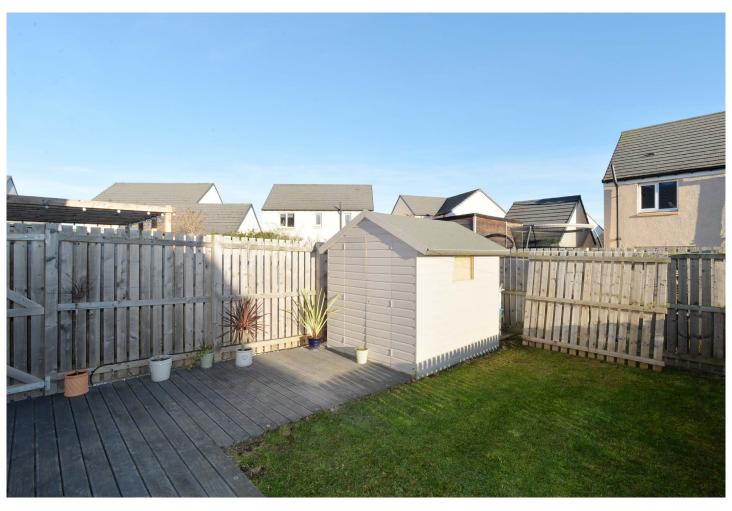

Externally, the property enjoys an ample plot with open front garden, secure rear garden and a driveway for off-street parking.

Approximate Dimensions
(Taken from the widest point)

4.60m (15'1") x 3.61m (11'10") Lounge Kitchen/Diner 4.88m (16') x 2.85m (9'4") 1.96m (6'5") x 0.87m (2'10") WC 3.63m (11'11") x 3.13m (10'3") Bedroom 1 3.26m (10'8") x 2.41m (7'11") Bedroom 2 2.22m (7'3") x 2.21m (7'3") Bedroom 3 2.41m (7'11") x 2.04m (6'8") Bathroom 2.34m (7'8") x 1.69m (5'7") En-suite