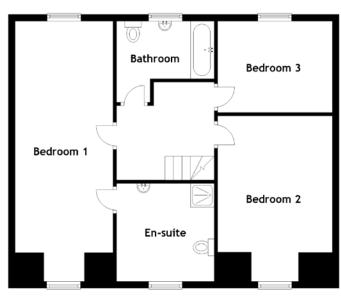

#### FLOOR PLAN, DIMENSIONS & MAP

Approximate Dimensions (Taken from the widest point)

**Ground Floor** Conservatory Lounge/Diner Kitchen Utility

2.90m (9'6") x 2.50m (8'2") 7.70m (25'3") x 3.40m (11'2") 5.90m (19'4") x 3.10m (10'2") 1.60m (5'3") x 1.50m (4'11") 2.30m (7'6") x 1.60m (5'3") **Shower Room** 3.90m (12'10") x 2.90m (9'6") Bedroom 4

First Floor

Bedroom 1 En-suite Bedroom 2 Bathroom Bedroom 3

7.70m (25'3") x 2.90m (9'6") 2.90m (9'6") x 2.50m (8'2") 4.90m (16'1") x 3.40m (11'2") 2.50m (8'2") x 2.40m (7'10") 3.40m (11'2") x 2.70m (8'10")

Gross internal floor area (m2): 144m2 EPC Rating: F