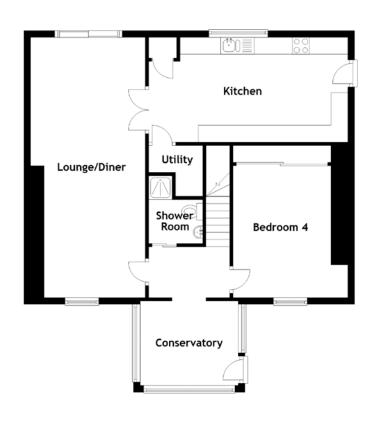

#### FLOOR PLAN, DIMENSIONS & MAP

Approximate Dimensions (Taken from the widest point)

**Ground Floor** Conservatory Lounge/Diner Kitchen Utility

2.90m (9'6") x 2.50m (8'2") 7.70m (25'3") x 3.40m (11'2") 5.90m (19'4") x 3.10m (10'2") 1.60m (5'3") x 1.50m (4'11") 2.30m (7'6") x 1.60m (5'3") **Shower Room** 3.90m (12'10") x 2.90m (9'6") Bedroom 4

First Floor

Bedroom 1 En-suite Bedroom 2 Bathroom Bedroom 3

7.70m (25'3") x 2.90m (9'6") 2.90m (9'6") x 2.50m (8'2") 4.90m (16'1") x 3.40m (11'2") 2.50m (8'2") x 2.40m (7'10") 3.40m (11'2") x 2.70m (8'10")

Gross internal floor area (m2): 144m2 EPC Rating: F