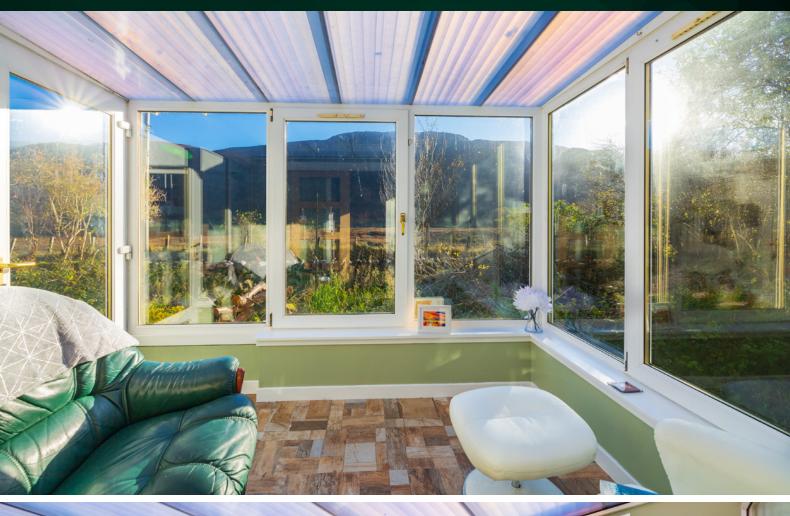

erlegal.co.uk



info@mcewanfraserlegal.co.uk



McEwan Fraser Legal is delighted to present this 4-bedroom detached house, situated in the hamlet of Balnacra, Strathcarron, just outside the village of Lochcarron, on the famous North Coast 500 route, The property has stunning views across Loch Dughaill and the River Carron.

The property has been fully refurbished from top to bottom by the current owner and is a true turn-key opportunity that you can enjoy from day one without the need to carry out any work at all.

## THE LOUNGE





Inside, the property comprises:

- Spacious open-plan lounge/diner with patio doors to the rear garden
- Fully equipped kitchen
- Utility room
- Conservatory
- Downstairs shower room
- One ground floor double bedroom

## THE KITCHEN





## THE CONSERVATORY





# THE SHOWER ROOM & UTILITY









- Three double bedrooms upstairs, the master suite running the entire length of the left-hand side of the house
- En-suite shower room to master bedroom
- Family bathroom



















In addition, the property includes front & rear enclosed gardens, a driveway for multiple cars and a detached double garage. Creagan Dearg provides an ideal location from which to explore the Highlands and some of the Scottish Islands whether as a family home or holiday accommodation.

## EXTERNALS







#### FLOOR PLAN, DIMENSIONS & MAP





Approximate Dimensions (Taken from the widest point)

**Ground Floor** Conservatory Lounge/Diner Kitchen Utility

2.90m (9'6") x 2.50m (8'2") 7.70m (25'3") x 3.40m (11'2") 5.90m (19'4") x 3.10m (10'2") 1.60m (5'3") x 1.50m