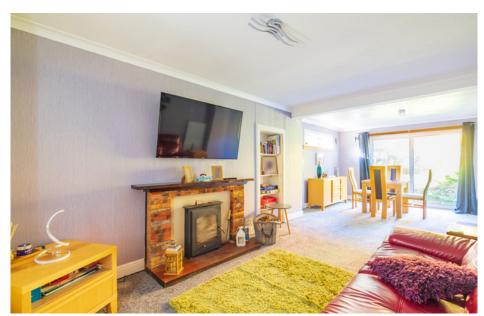

## THE LOUNGE

Inside, the property comprises:

- Spacious open-plan lounge/diner with patio doors to the rear garden
- Fully equipped kitchen
- Utility room
- Conservatory
- Downstairs shower room
- One ground floor double bedroom