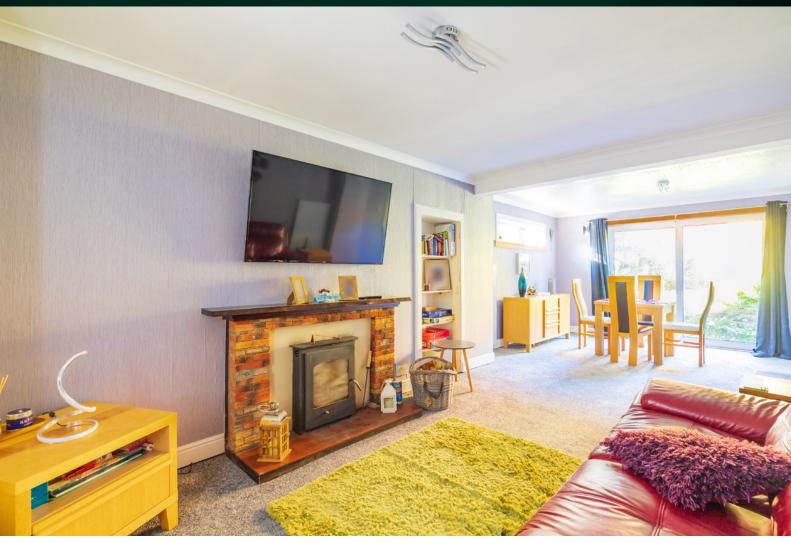

## THE LOUNGE

Inside, the property comprises:

- Spacious open-plan lounge/diner with patio doors to the rear garden
- Fully equipped kitchen
- Utility room
- Conservatory
- Downstairs shower room
- One ground floor double bedroom