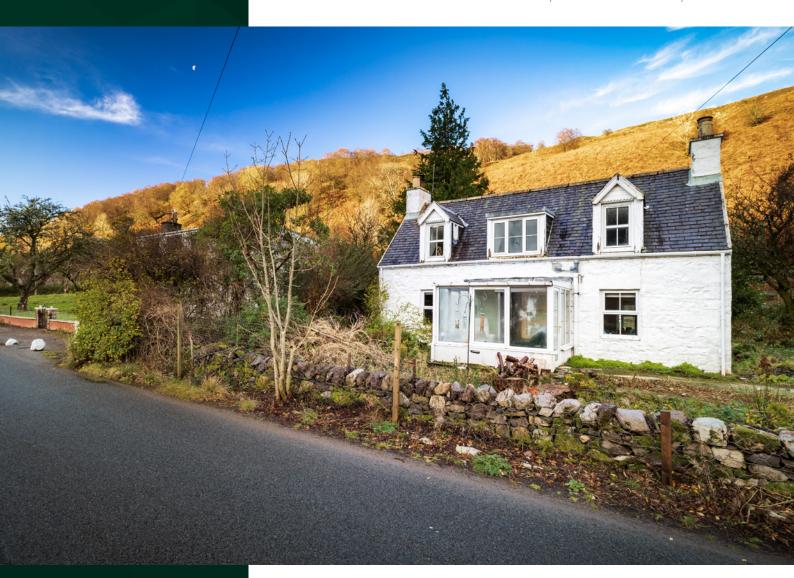

#### Creagan Dearg

BALNACRA, STRATHCARRON, IV54 8YU

A stunning fully refurbished 4 bedroom, 3 bathroom detached house with stunning views across Loch Dughaill and the River Carron

www.mcewanfraserlegal.co.uk

info@mcewanfraserlegal.co.uk

McEwan Fraser Legal is delighted to present this 4-bedroom detached house, situated in the hamlet of Balnacra, Strathcarron, just outside the village of Lochcarron, on the famous North Coast 500 route, The property has stunning views across Loch Dughaill and the River Carron.

The property has been fully refurbished from top to bottom by the current owner and is a true turn-key opportunity that you can enjoy from day one without the need to carry out any work at all.