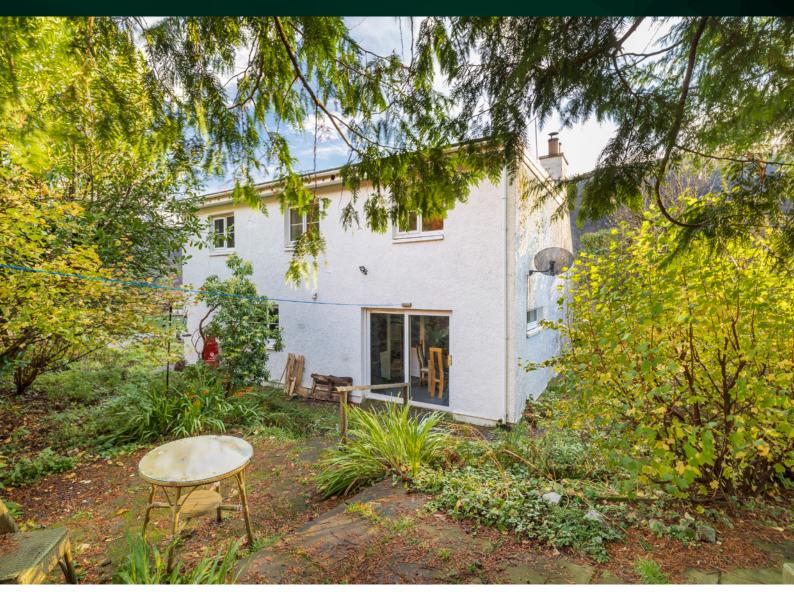

# THE SHOWER ROOM & UTILITY

- Three double bedrooms upstairs, the master suite running the entire length of the left-hand side of the house
- En-suite shower room to master bedroom
- Family bathroom

In addition, the property includes front & rear enclosed gardens, a driveway for multiple cars and a detached double garage. Creagan Dearg provides an ideal location from which to explore the Highlands and some of the Scottish Islands whether as a family home or holiday accommodation.

## EXTERNALS