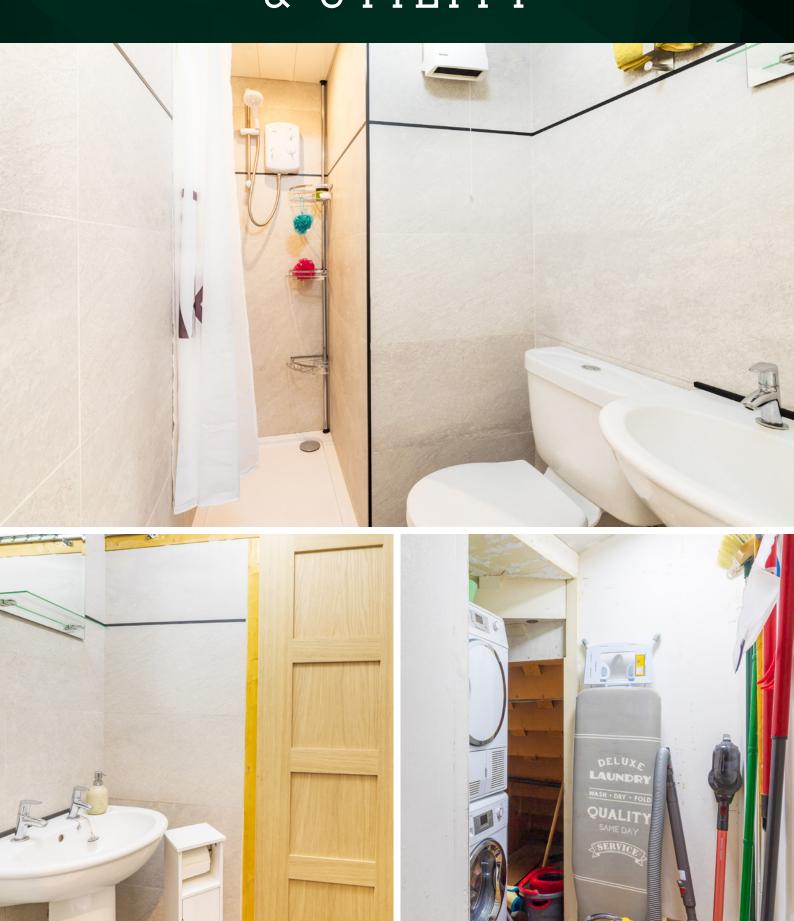

# THE SHOWER ROOM & UTILITY

- Three double bedrooms upstairs, the master suite running the entire length of the left-hand side of the house
- En-suite shower room to master bedroom
- Family bathroom

In addition, the property includes front & rear enclosed gardens, a driveway for multiple cars and a detached double garage. Creagan Dearg provides an ideal location from which to explore the Highlands and some of the Scottish Islands whether as a family home or holiday accommodation.