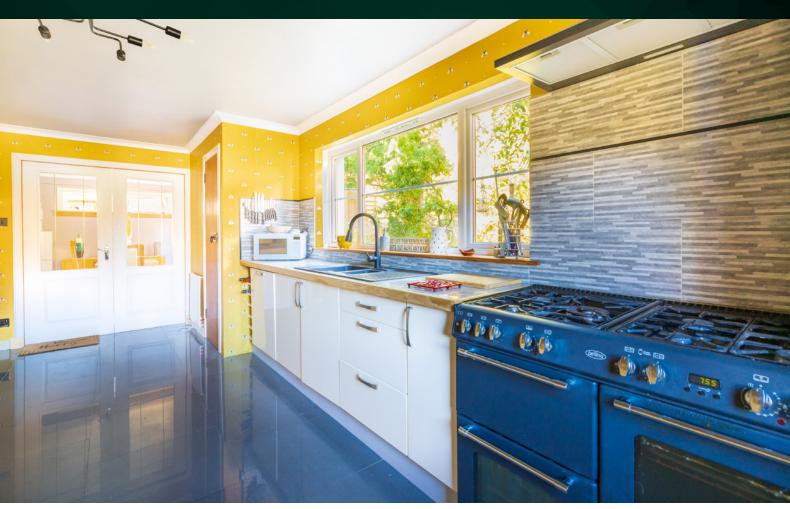

arron





www.mcewanfraserlegal.co.uk



info@mcewanfraserlegal.co.uk



McEwan Fraser Legal is delighted to present this 4-bedroom detached house, situated in the hamlet of Balnacra, Strathcarron, just outside the village of Lochcarron, on the famous North Coast 500 route, The property has stunning views across Loch Dughaill and the River Carron.

The property has been fully refurbished from top to bottom by the current owner and is a true turn-key opportunity that you can enjoy from day one without the need to carry out any work at all.

## THE LOUNGE





Inside, the property comprises:

- Spacious open-plan lounge/diner with patio doors to the rear garden
- Fully equipped kitchen
- Utility room
- Conservatory
- Downstairs shower room
- One ground floor double bedroom

## THE KITCHEN





## THE CONSERVATORY





# THE SHOWER ROOM & UTILITY









- Three double bedrooms upstairs, the master suite running the entire length of the left-hand side of the house
- En-suite shower room to master bedroom
- Family bathroom



















In addition, the property includes front & rear enclosed gardens, a driveway for multiple cars and a detached double garage. Creagan Dearg provides an ideal location from which to explore the Highlands and some of the Scottish Islands whether as a family home or holiday accommodation.

## EXTERNALS







#### FLOOR PLAN, DIMENSIONS & MAP





Approximate Dimensions (Taken from the widest point)

**Ground Floor** Conservatory Lounge/Diner Kitchen Utility

2.90m (9'6") x 2.50m (8'2") 7.70m (25'3") x 3.40m (11'2") 5.90m (19'4") x 3.10m (10'