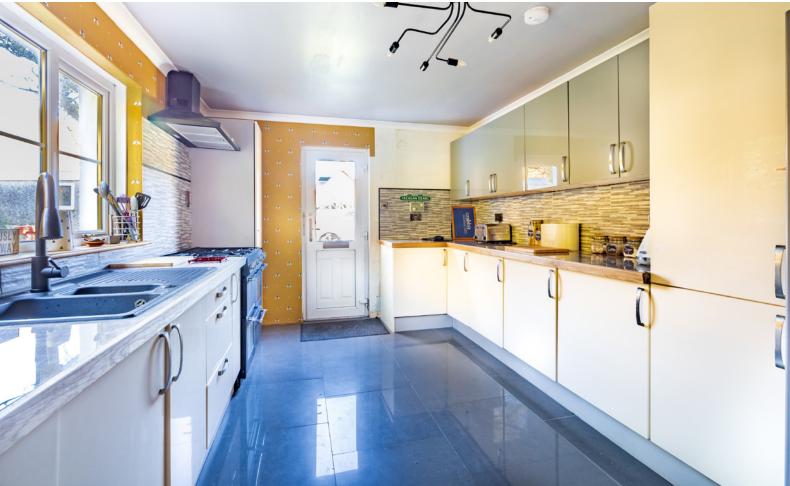

ron





www.mcewanfraserlegal.co.uk



info@mcewanfraserlegal.co.uk



McEwan Fraser Legal is delighted to present this 4-bedroom detached house, situated in the hamlet of Balnacra, Strathcarron, just outside the village of Lochcarron, on the famous North Coast 500 route, The property has stunning views across Loch Dughaill and the River Carron.

The property has been fully refurbished from top to bottom by the current owner and is a true turn-key opportunity that you can enjoy from day one without the need to carry out any work at all.

## THE LOUNGE





Inside, the property comprises:

- Spacious open-plan lounge/diner with patio doors to the rear garden
- Fully equipped kitchen
- Utility room
- Conservatory
- Downstairs shower room
- One ground floor double bedroom

## THE KITCHEN





## THE CONSERVATORY





# THE SHOWER ROOM & UTILITY









- Three double bedrooms upstairs, the master suite running the entire length of the left-hand side of the house
- En-suite shower room to master bedroom
- Family bathroom



















In addition, the property includes front & rear enclosed gardens, a driveway for multiple cars and a detached double garage. Creagan Dearg provides an ideal location from which to explore the Highlands and some of the Scottish Islands whether as a family home or holiday accommodation.

## EXTERNALS







#### FLOOR PLAN, DIMENSIONS & MAP





Approximate Dimensions (Taken from the widest point)

**Ground Floor** Conservatory Lounge/Diner Kitchen Utility

2.90m (9'6") x 2.50m (8'2") 7.70m (25'3") x 3.40m (11'2") 5.90m (19'4") x 3.10m (10'2"