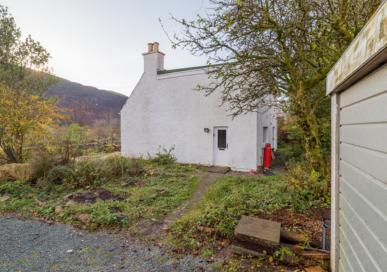

# THE SHOWER ROOM & UTILITY

- Three double bedrooms upstairs, the master suite running the entire length of the left-hand side of the house
- En-suite shower room to master bedroom
- Family bathroom

In addition, the property includes front & rear enclosed gardens, a driveway for multiple cars and a detached double garage. Creagan Dearg provides an ideal location from which to explore the Highlands and some of the Scottish Islands whether as a family home or holiday accommodation.

## EXTERNALS