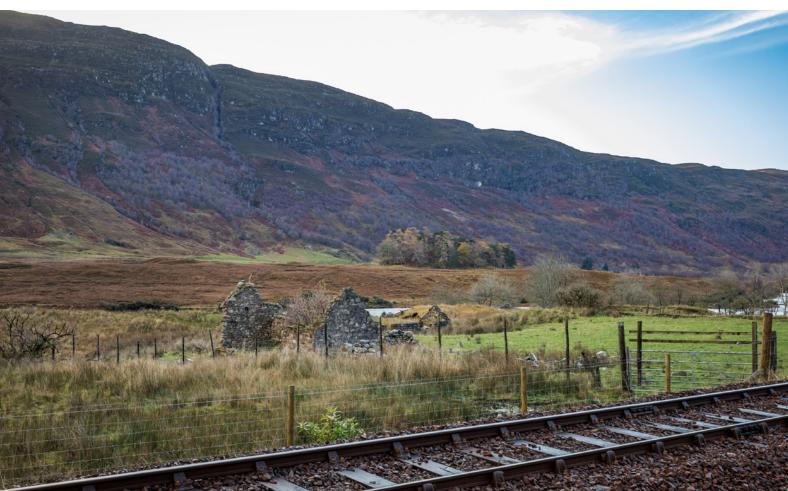

Floor

Bedroom 1 En-suite Bedroom 2 Bathroom Bedroom 3

7.70m (25'3") x 2.90m (9'6") 2.90m (9'6") x 2.50m (8'2") 4.90m (16'1") x 3.40m (11'2") 2.50m (8'2") x 2.40m (7'10") 3.40m (11'2") x 2.70m (8'10")

Gross internal floor area (m2): 144m2 EPC Rating: F



#### THE LOCATION

The popular village of Lochcarron nestles along the shores of Loch Carron is approximately 7 miles away and offers stunning views, along with excellent facilities which include a general store, Post Office, mobile bank, library, garage, dental and medical centre, hotels and bistro. Supermarket home delivery is available direct to your door. Primary education, with a Gaelic medium unit, is provided in the village, with secondary education provided at nearby Plockton High School, to which pupils are transported daily.







Lochcarron is a popular tourist destination and nearby attractions include Eilean Donan Castle, the misty Isle of Skye and the world-famous Bealach an Ba' leading to Applecross. Reached via some of the most stunning scenery in Scotland. Inverness, The Highlands capital, is approximately 56 miles away and provides excellent shopping, leisure, and entertainment facilities along with excellent road, rail and air links to London Gatwick daily and beyond.







Tel. 01463 211 116 www.mcewanfraserlegal.co.uk info@mcewanfraserlegal.co.uk







Text and descriptio
CRAIG PETERS



Layout graphics and design
ALLY CLARK
Designer

Disclaimer: The copyright for all photographs, floorplans, graphics, written copy and images belongs to McEwan Fraser Legal and use by others or transfer to third pa