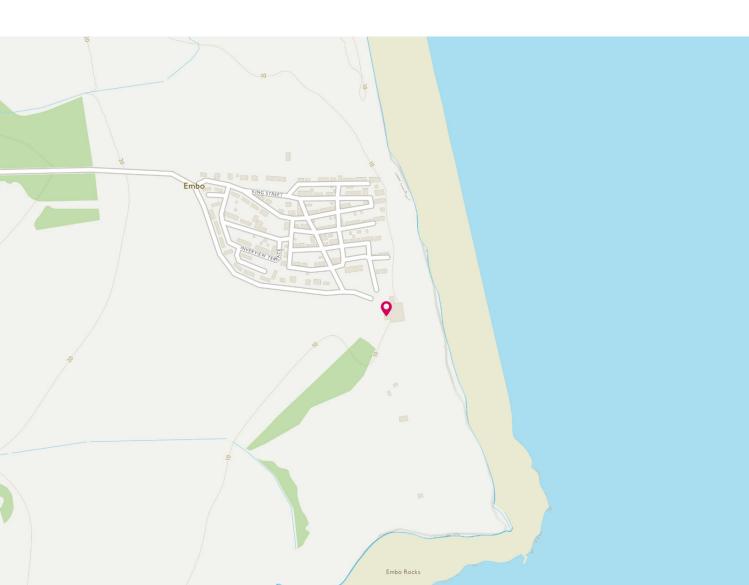

#### THE LOCATION

Discover a perfect beachside location at Grannie's Heilan' Hame Holiday Park with stunning views of the Dornoch Firth. Enjoy lazy days relaxing in the park where you'll find activities for all ages. Adults can unwind in the spa bath and sauna while the kids enjoy the indoor pool or the sandy adventure playground.

Accessible from the A9, Grannie's Heilan' Hame Holiday Park provides direct access to miles of undisturbed golden sandy beach starting with Embo beach right on your doorstep and is only a short drive from other local seaside resorts of Dornoch and Golspie.