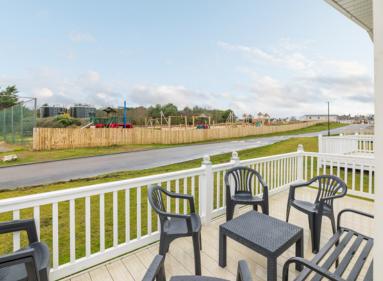

#### THE SHOWER ROOM

The caravan has decking all around it and a ramp for accessibility. An outdoor seating area is also available, which overlooks the children's park and tennis courts. The site is pet friendly and this particular unit is conveniently located near a supermarket on-site as well as being near the restaurant area and main site reception.