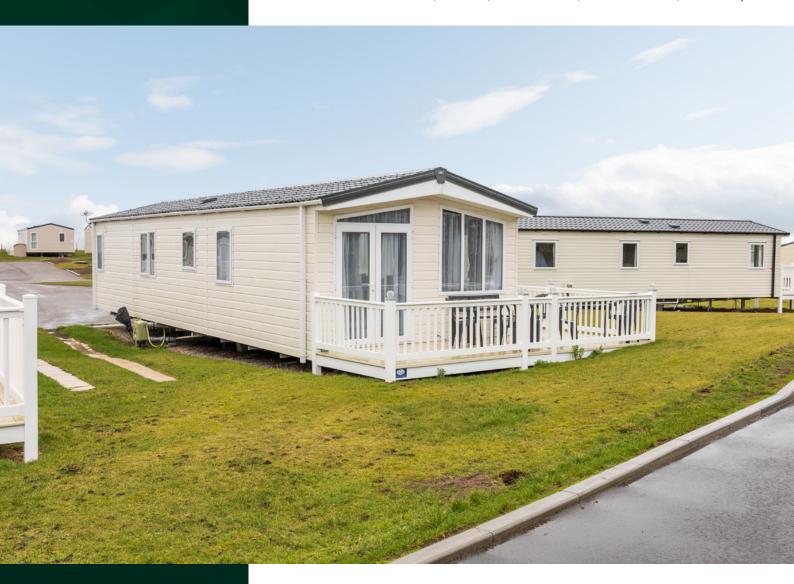

#### Grannies Heilan Hame

SJS CARAVAN, EMBO, DORNOCH, HIGHLANDS, IV25 3QD

Deluxe two-bedroom caravan which consists of two bathrooms in the immensely popular Grannies Heilan Hame resort

www.mcewanfraserlegal.co.uk

info@mcewanfraserlegal.co.uk

McEwan Fraser Legal is delighted to present this deluxe two-bedroom (sleeps 6) caravan which consists of two bathrooms in the immensely popular Grannies Heilan Hame resort, just a stone's throw from the stunning Embo beach.

#### THE SHOWER ROOM

The caravan has decking all around it and a ramp for accessibility. An outdoor seating area is also available, which overlooks the children's park and tennis courts. The site is pet friendly and this particular unit is conveniently located near a supermarket on-site as well as being near the restaurant area and main site reception.

#### EXTERNALS