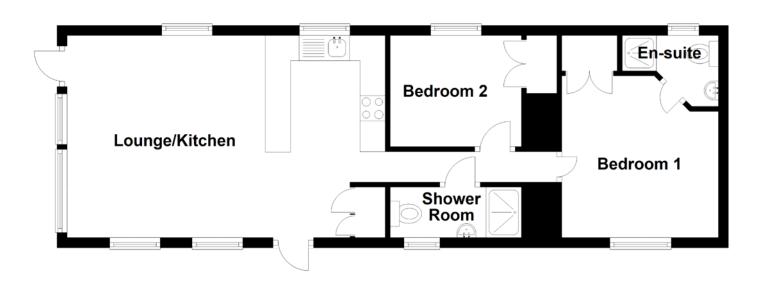

# FLOOR PLAN, DIMENSIONS & MAP

Approximate Dimensions (Taken from the widest point)

Lounge/Kitchen

6.30m (20'8") x 4.00m (13'1")

Bedroom 1 En-suite Bedroom 2 Shower Room 3.20m (10'6") x 3.10m (10'2") 1.90m (6'3") x 1.40m (4'7") 2.60m (8'6") x 2.20m (7'3") 2.60m (8'6") x 1.00m (3'3")