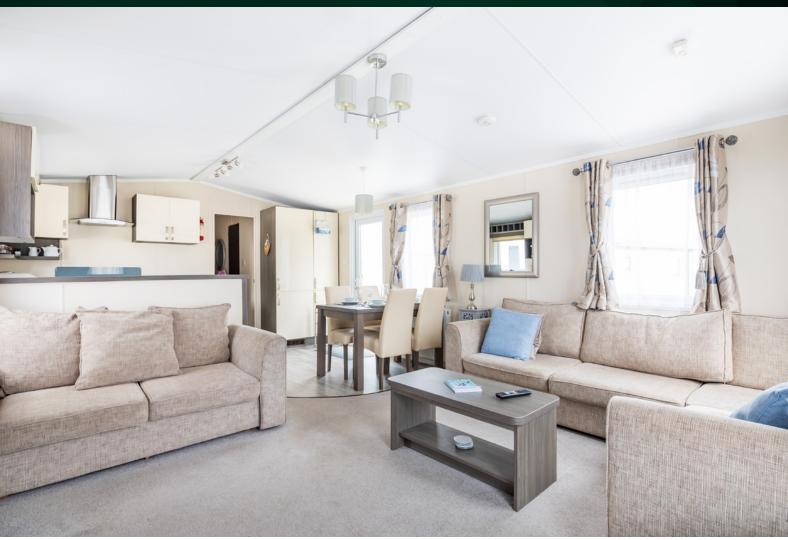

#### THE LOUNGE/KITCHEN

Inside, the caravan comprises of 2 bedrooms, 2 bathrooms, an open plan lounge area and a fully equipped kitchen with all that you would need for a stay including fridge, freezer, microwave and oven.