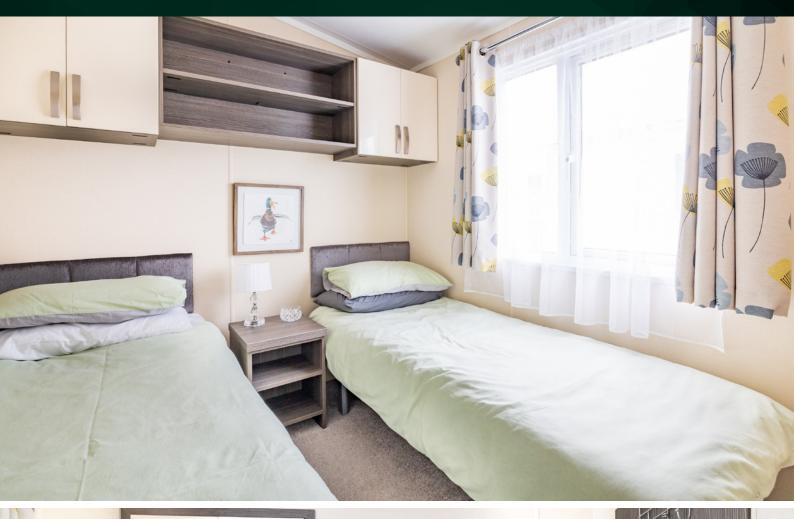

#### Grannies Heilan Hame

SJS CARAVAN, EMBO, DORNOCH, HIGHLANDS, IV25 3QD



Deluxe two-bedroom caravan which consists of two bathrooms in the immensely popular Grannies Heilan Hame resort





www.mcewanfraserlegal.co.uk



info@mcewanfraserlegal.co.uk



McEwan Fraser Legal is delighted to present this deluxe two-bedroom (sleeps 6) caravan which consists of two bathrooms in the immensely popular Grannies Heilan Hame resort, just a stone's throw from the stunning Embo beach.

#### THE LOUNGE/KITCHEN





Inside, the caravan comprises of 2 bedrooms, 2 bathrooms, an open plan lounge area and a fully equipped kitchen with all that you would need for a stay including fridge, freezer, microwave and oven.





## BEDROOM 1





## BEDROOM 2





#### THE SHOWER ROOM



The caravan has decking all around it and a ramp for accessibility. An outdoor seating area is also available, which overlooks the children's park and tennis courts. The site is pet friendly and this particular unit is conveniently located near a supermarket on-site as well as being near the restaurant area and main site reception.

#### EXTERNALS







# FLOOR PLAN, DIMENSIONS & MAP



Approximate Dimensions (Taken from the widest point)

Lounge/Kitchen

6.30m (20'8") x 4.00m (13'1")

Bedroom 1 En-suite Bedroom 2 Shower Room 3.20m (10'6") x 3.10m (10'2") 1.90m (6'3") x 1.40m (4'7") 2.60m (8'6") x 2.20m (7'3") 2.60m (8'6") x 1.00m (3'3")



#### THE LOCATION

Discover a perfect beachside location at Grannie's Heilan' Hame Holiday Park with stunning views of the