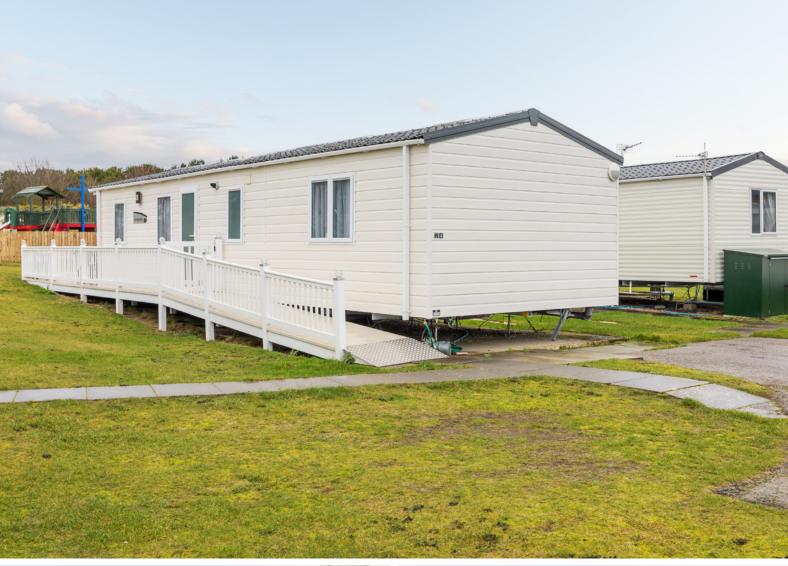

#### EXTERNALS

#### THE SHOWER ROOM

The caravan has decking all around it and a ramp for accessibility. An outdoor seating area is also available, which overlooks the children's park and tennis courts. The site is pet friendly and this particular unit is conveniently located near a supermarket on-site as well as being near the restaurant area and main site reception.