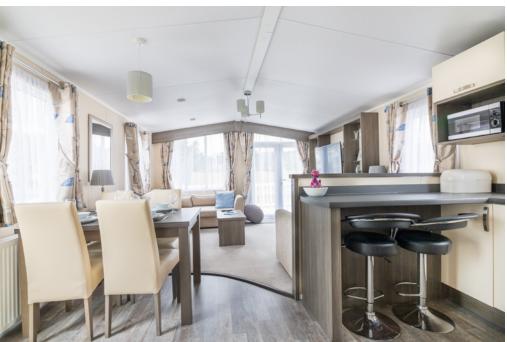

#### THE LOUNGE/KITCHEN

Inside, the caravan comprises of 2 bedrooms, 2 bathrooms, an open plan lounge area and a fully equipped kitchen with all that you would need for a stay including fridge, freezer, microwave and oven.