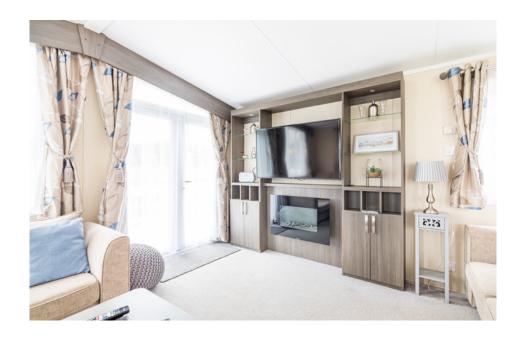

#### THE LOUNGE/KITCHEN

Inside, the caravan comprises of 2 bedrooms, 2 bathrooms, an open plan lounge area and a fully equipped kitchen with all that you would need for a stay including fridge, freezer, microwave and oven.