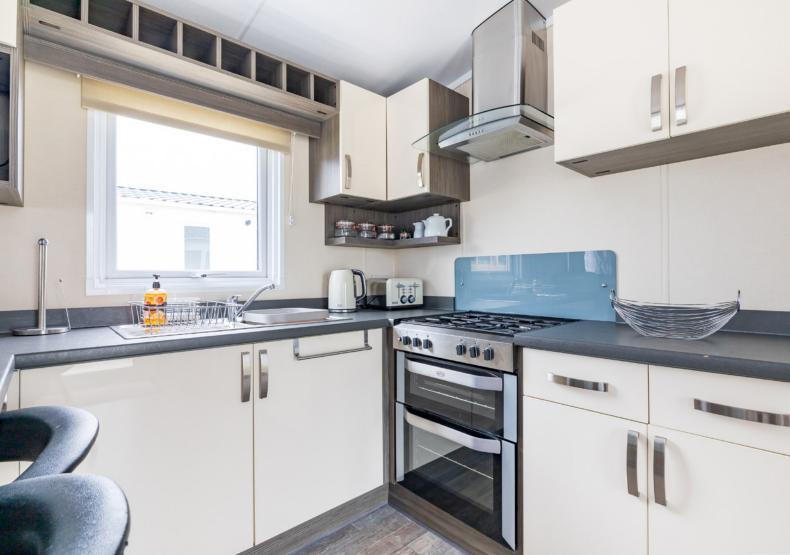

#### THE LOUNGE/KITCHEN

Inside, the caravan comprises of 2 bedrooms, 2 bathrooms, an open plan lounge area and a fully equipped kitchen with all that you would need for a stay including fridge, freezer, microwave and oven.