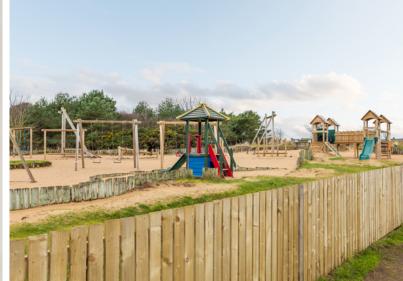

#### THE SHOWER ROOM

The caravan has decking all around it and a ramp for accessibility. An outdoor seating area is also available, which overlooks the children's park and tennis courts. The site is pet friendly and this particular unit is conveniently located near a supermarket on-site as well as being near the restaurant area and main site reception.

#### THE LOCATION

Discover a perfect beachside location at Grannie's Heilan' Hame Holiday Park with stunning views of the Dornoch Firth. Enjoy lazy days relaxing in the park where you'll find activities for all ages. Adults can unwind in the spa bath and sauna while the kids enjoy the indoor pool or the sandy adventure playground.