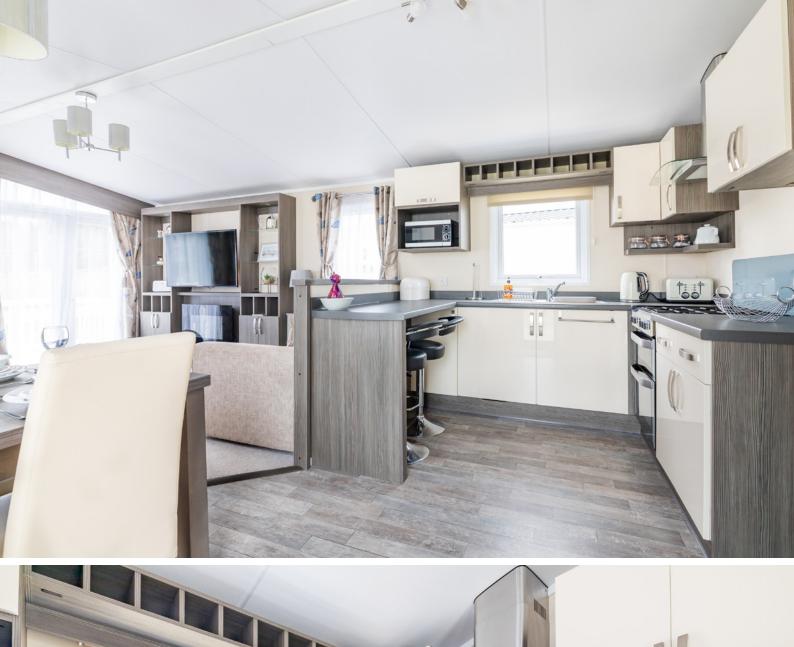

#### THE LOUNGE/KITCHEN

Inside, the caravan comprises of 2 bedrooms, 2 bathrooms, an open plan lounge area and a fully equipped kitchen with all that you would need for a stay including fridge, freezer, microwave and oven.