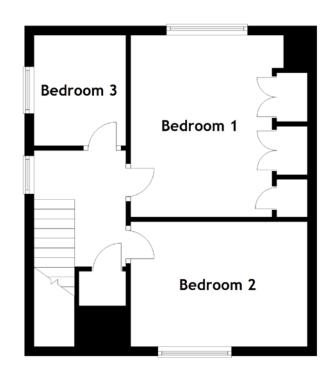

# FLOOR PLAN, DIMENSIONS & MAP

Approximate Dimensions (Taken from the widest point)

Lounge Kitchen/Diner Bathroom 4.15m (13'7") x 3.60m (11'10") 5.80m (19') x 3.75m (12'4") 2.10m (6'11") x 2.00m (6'7")  $\begin{array}{lll} \text{Bedroom 1} & 3.86\text{m } (12\text{'}8\text{''}) \times 3.25\text{m } (10\text{'}8\text{''}) \\ \text{Bedroom 2} & 3.75\text{m } (12\text{'}4\text{''}) \times 2.65\text{m } (8\text{'}8\text{''}) \\ \text{Bedroom 3} & 2.35\text{m } (7\text{'}8\text{''}) \times 1.95\text{m } (6\text{'}5\text{''}) \end{array}$ 