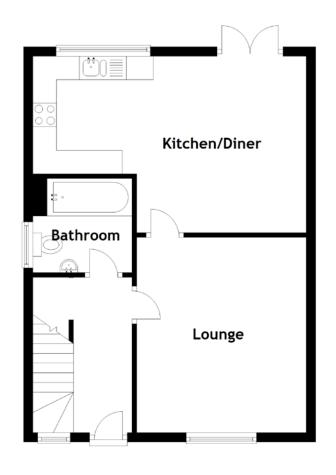

# FLOOR PLAN, DIMENSIONS & MAP

Approximate Dimensions (Taken from the widest point)

Lounge Kitchen/Diner Bathroom 4.15m (13'7") x 3.60m (11'10") 5.80m (19') x 3.75m (12'4") 2.10m (6'11") x 2.00m (6'7")  $\begin{array}{lll} \text{Bedroom 1} & 3.86\text{m } (12\text{'}8\text{''}) \times 3.25\text{m } (10\text{'}8\text{''}) \\ \text{Bedroom 2} & 3.75\text{m } (12\text{'}4\text{''}) \times 2.65\text{m } (8\text{'}8\text{''}) \\ \text{Bedroom 3} & 2.35\text{m } (7\text{'}8\text{''}) \times 1.95\text{m } (6\text{'}5\text{''}) \end{array}$ 