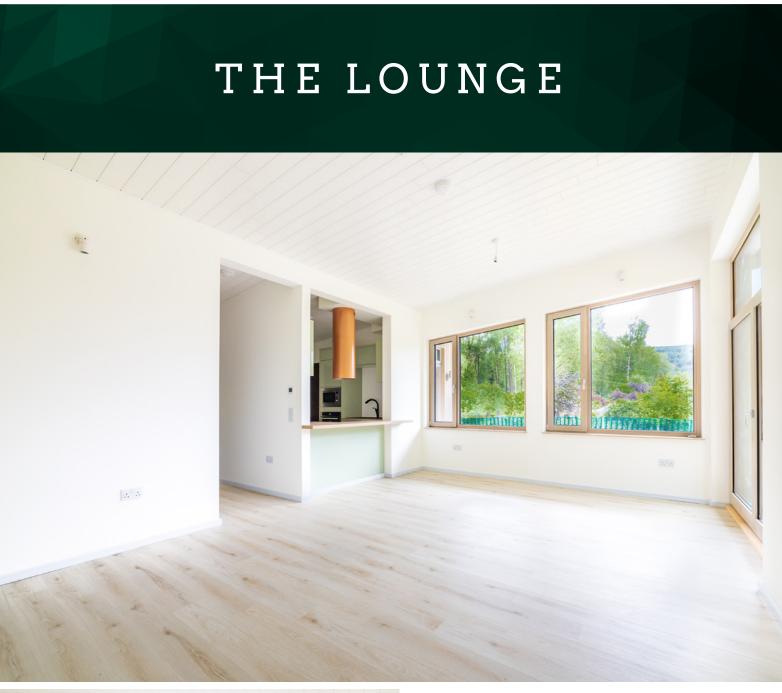

The heart of the home lies within the glorious lounge, a room designed for both comfort and style. Featuring patio doors that open up to the decking area and a meticulously maintained garden, this space effortlessly blends indoor and outdoor living, allowing you to bask in the beauty of the surroundings.