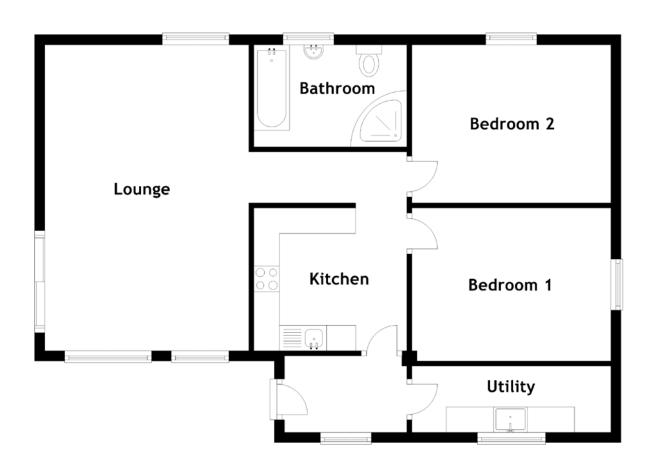

#### FLOOR PLAN, DIMENSIONS & MAP

Approximate Dimensions (Taken from the widest point)

Lounge Kitchen 6.00m (19'8") x 4.00m (13'1") 3.00m (9'10") x 2.70m (8'10") Utility
Bedroom 1
Bedroom 2
Bathroom

3.90m (12'10") x 1.30m (4'3") 3.90m (12'10") x 3.00m (9'10") 3.90m (12'10") x 3.10m (10'2") 3.00m (9'10") x 2.00m (6'7")