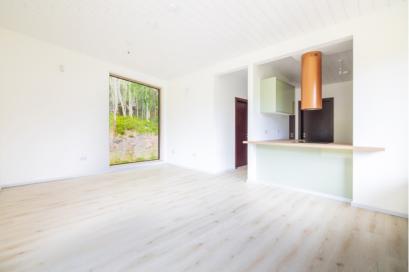

The heart of the home lies within the glorious lounge, a room designed for both comfort and style. Featuring patio doors that open up to the decking area and a meticulously maintained garden, this space effortlessly blends indoor and outdoor living, allowing you to bask in the beauty of the surroundings.

### THE KITCHEN

Adjacent to the lounge, you will find the semi-open plan kitchen, thoughtfully designed with functionality and elegance in mind. Equipped with a high-quality Hotpoint oven, this culinary haven invites you to unleash your inner chef and create culinary masterpieces. The separate utility room, complete with a sink and ample cupboard space, provides convenience and organization.