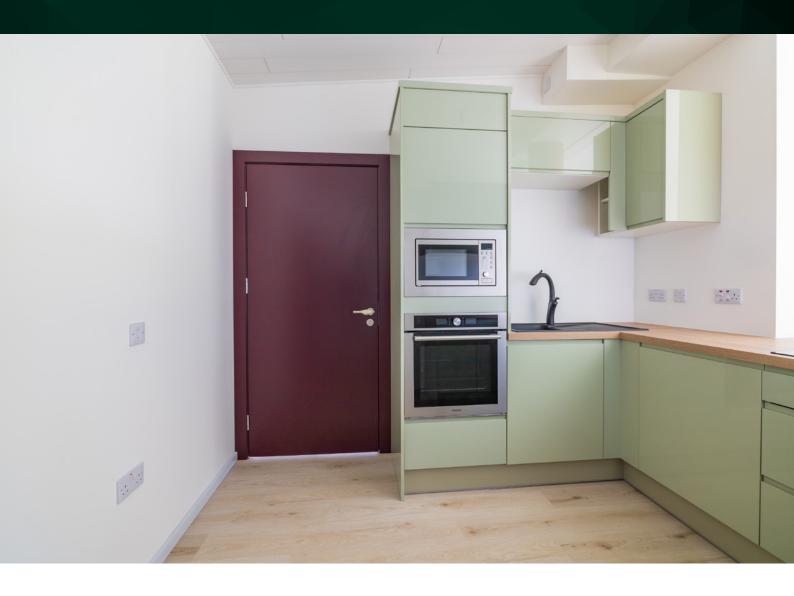

### THE KITCHEN

Adjacent to the lounge, you will find the semi-open plan kitchen, thoughtfully designed with functionality and elegance in mind. Equipped with a high-quality Hotpoint oven, this culinary haven invites you to unleash your inner chef and create culinary masterpieces. The separate utility room, complete with a sink and ample cupboard space, provides convenience and organization.