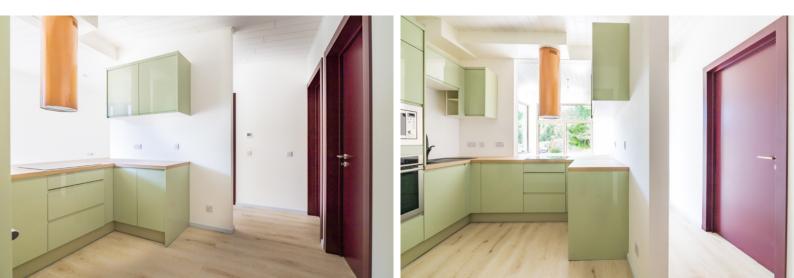

### THE KITCHEN

Adjacent to the lounge, you will find the semi-open plan kitchen, thoughtfully designed with functionality and elegance in mind. Equipped with a high-quality Hotpoint oven, this culinary haven invites you to unleash your inner chef and create culinary masterpieces. The separate utility room, complete with a sink and ample cupboard space, provides convenience and organization.