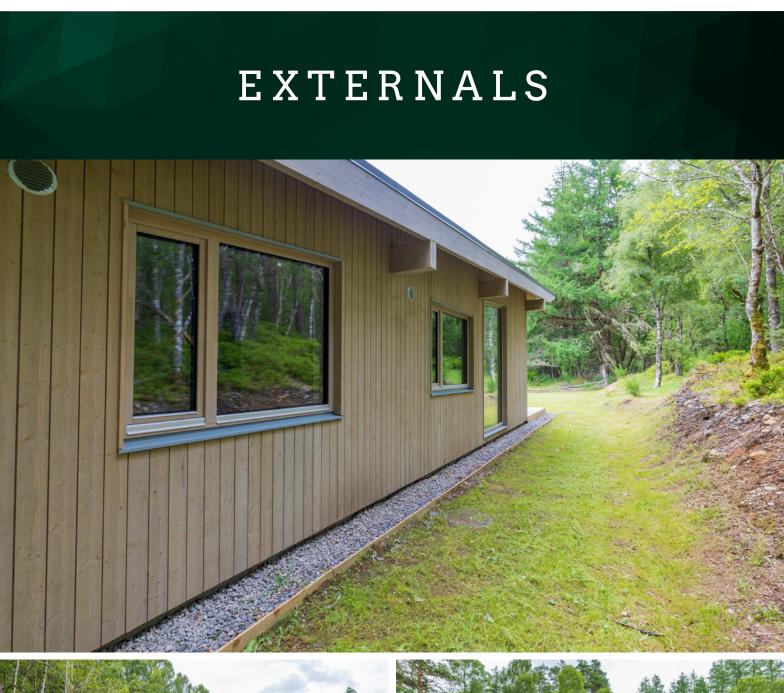

### THE LOCATION

Experience the serene beauty of Dalchreichart, a hidden gem in Glenmoriston, Inverness, Nestled amidst the enchanting Scottish Highlands.

Dalchreichart offers a peaceful escape from the hustle and bustle of everyday life. Embrace the breathtaking landscapes, picturesque lochs, and rolling hills that surround this tranquil location. Despite its secluded ambience, Dalchreichart is conveniently positioned, with Inverness Airport around 1 hour and 15 minutes away, providing easy access to domestic and international flights. Additionally, the vibrant city of Inverness is within an hour by car, offering a rich cultural scene, shopping districts, and an array of dining options. Discover the perfect balance of Highland tranquillity and nearby conveniences in Dalchreichart