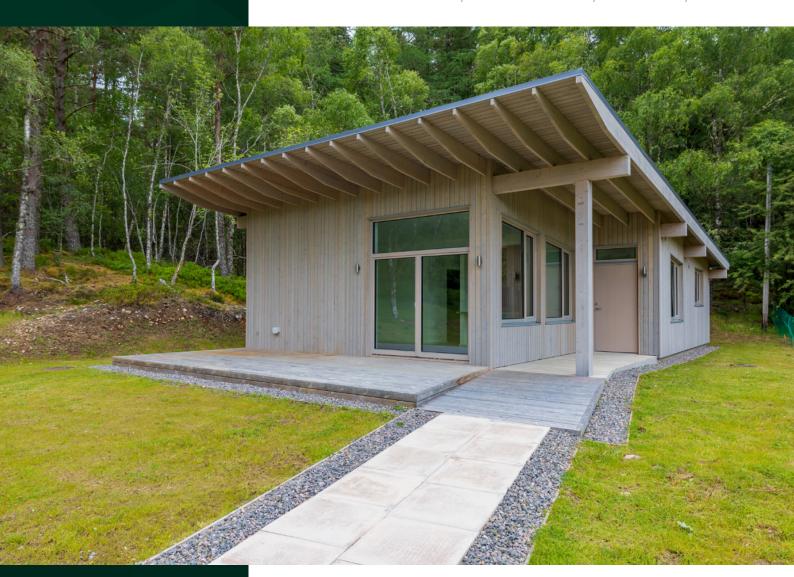

#### 1 Torgoyle Crescent

DALCHREICHART, GLENMORISTON, INVERNESS, IV63 7YL

A stunning newly built 2-bedroom detached home in Dalchreichart, Glenmoriston

Experience the epitome of modern living in this stunning newly built 2-bedroom detached home nestled in the breathtaking landscapes of Dalchreichart, Glenmoriston. With its idyllic location and an array of luxurious features, this property offers a truly remarkable living experience. As you step inside, you will be captivated by the seamless design and spacious layout of this exceptional home. With a focus on energy efficiency and sustainability, this property boasts a cutting-edge Vaillant air source heating system, ensuring a comfortable living environment while reducing carbon emissions. The property's energy efficiency continues with triple-glazed wooden windows throughout.