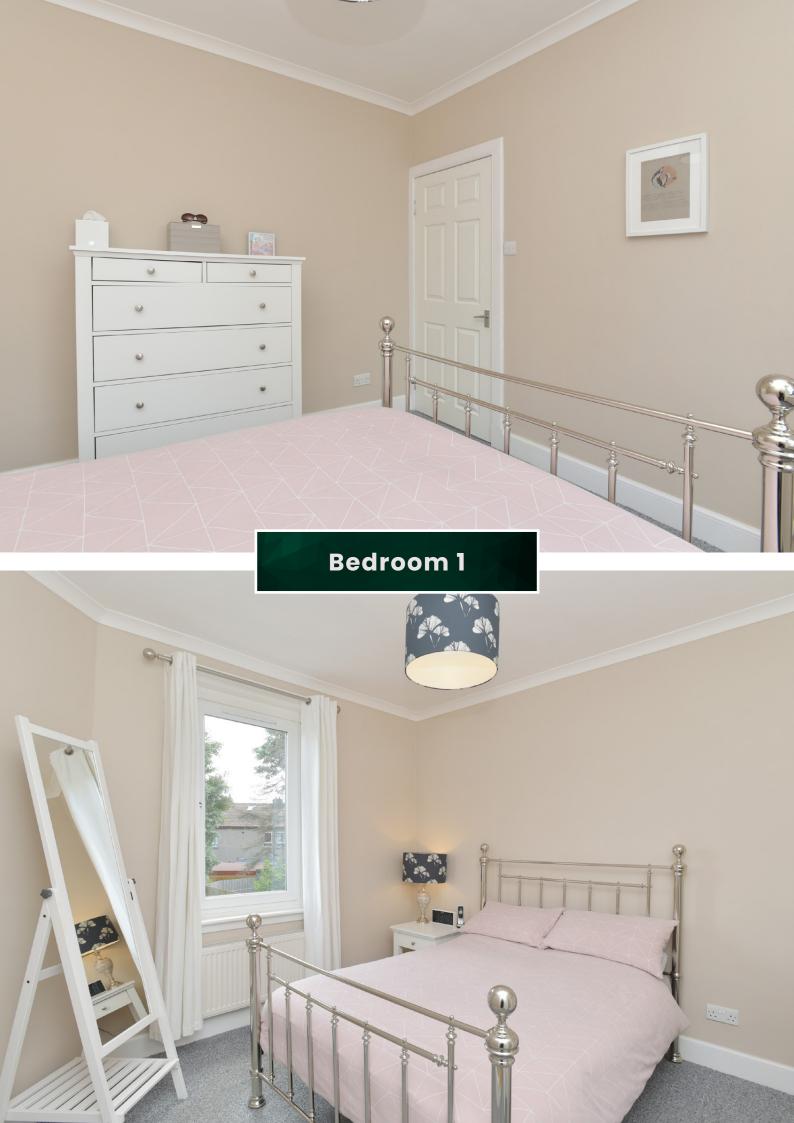

This well-designed flat features two generously sized double bedrooms, providing ample space for rest and relaxation. With their neutral decor and ample natural light, these bedrooms offer a tranquil retreat from the hustle and bustle of everyday life.

## The Property

Approximate Dimensions (Taken from the widest point)

| Lounge    | 4.32m (14'2") x 3.41m (11'2") |
|-----------|-------------------------------|
| Kitchen   | 3.40m (11'2") x 2.98m (9'9")  |
| Bedroom 1 | 3.40m (11′2″) x 3.06m (10′)   |
| Bedroom 2 | 3.41m (11′2″) x 2.32m (7′7″)  |
| Bathroom  | 2.35m (7'8") x 1.37m (4'6")   |