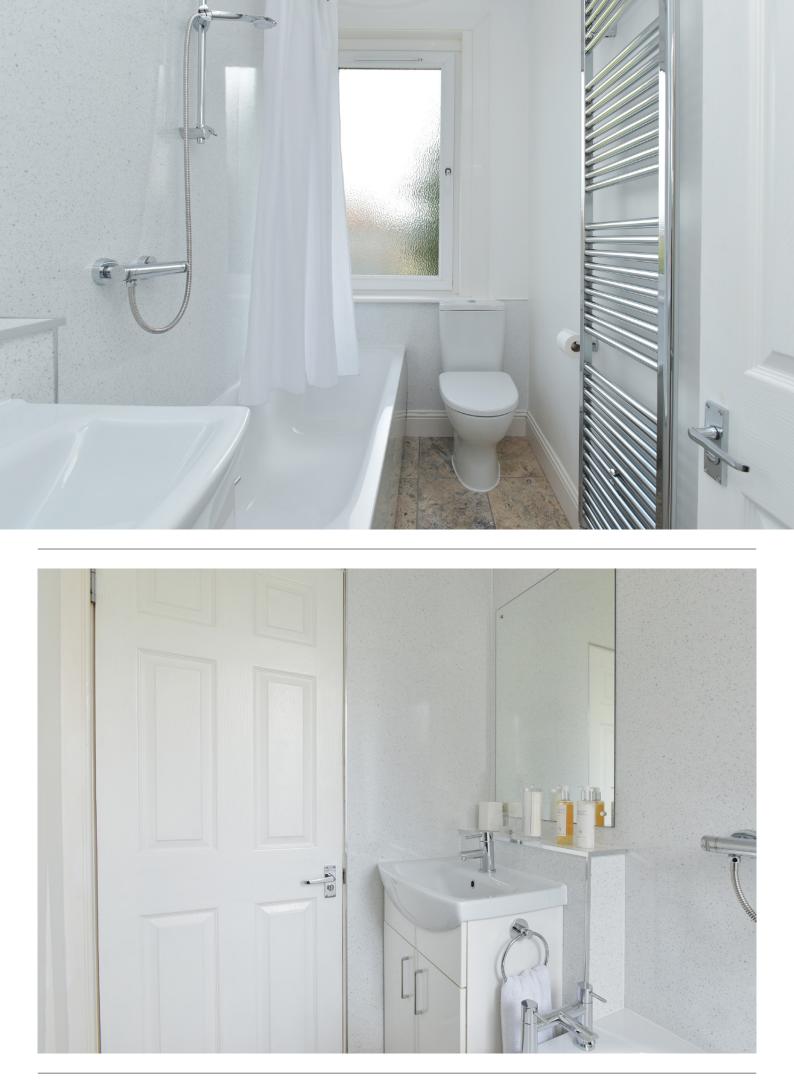

The flat also boasts a fresh three-piece bathroom suite, offering a contemporary and pristine space to unwind and refresh. Whether you prefer a quick shower or a leisurely soak in the tub, this bathroom has everything you need for your daily routines.

## The Property

Approximate Dimensions (Taken from the widest point)

| Lounge    | 4.32m (14'2") x 3.41m (11'2") |
|-----------|-------------------------------|
| Kitchen   | 3.40m (11'2") x 2.98m (9'9")  |
| Bedroom 1 | 3.40m (11′2″) x 3.06m (10′)   |
| Bedroom 2 | 3.41m (11′2″) x 2.32m (7′7″)  |
| Bathroom  | 2.35m (7'8") x 1.37m (4'6")   |