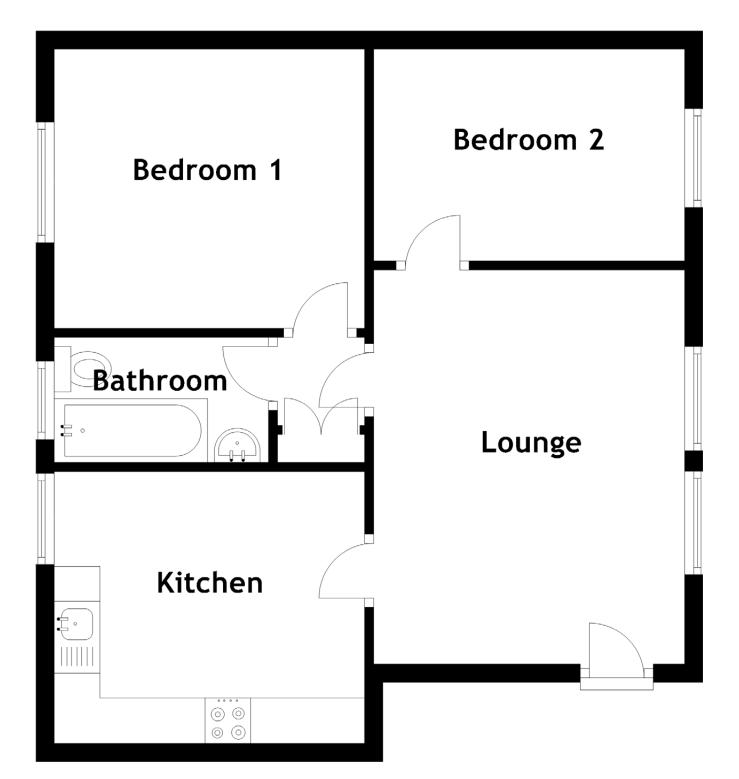

## The Property

Approximate Dimensions (Taken from the widest point)

| Lounge    | 4.32m (14'2") x 3.41m (11'2") |
|-----------|-------------------------------|
| Kitchen   | 3.40m (11'2") x 2.98m (9'9")  |
| Bedroom 1 | 3.40m (11′2″) x 3.06m (10′)   |
| Bedroom 2 | 3.41m (11′2″) x 2.32m (7′7″)  |
| Bathroom  | 2.35m (7'8") x 1.37m (4'6")   |

Gross internal floor area (m<sup>2</sup>): 51m<sup>2</sup> EPC Rating: D

Extras (Included in the sale): Some items of furniture are available by separate negotiation.

#### Floor Plan

Situated in the vibrant Restalrig neighbourhood, this flat offers the perfect balance between urban convenience and a peaceful ambience. With a range of amenities, including shops, restaurants, and parks, right at your doorstep, you'll have everything you need within easy reach. Known for its charming atmosphere and excellent location, Restalrig offers a wonderful opportunity for those seeking a property that combines urban convenience with a sense of community. This delightful neighbourhood is ideally situated, providing easy access to Edinburgh's city center.