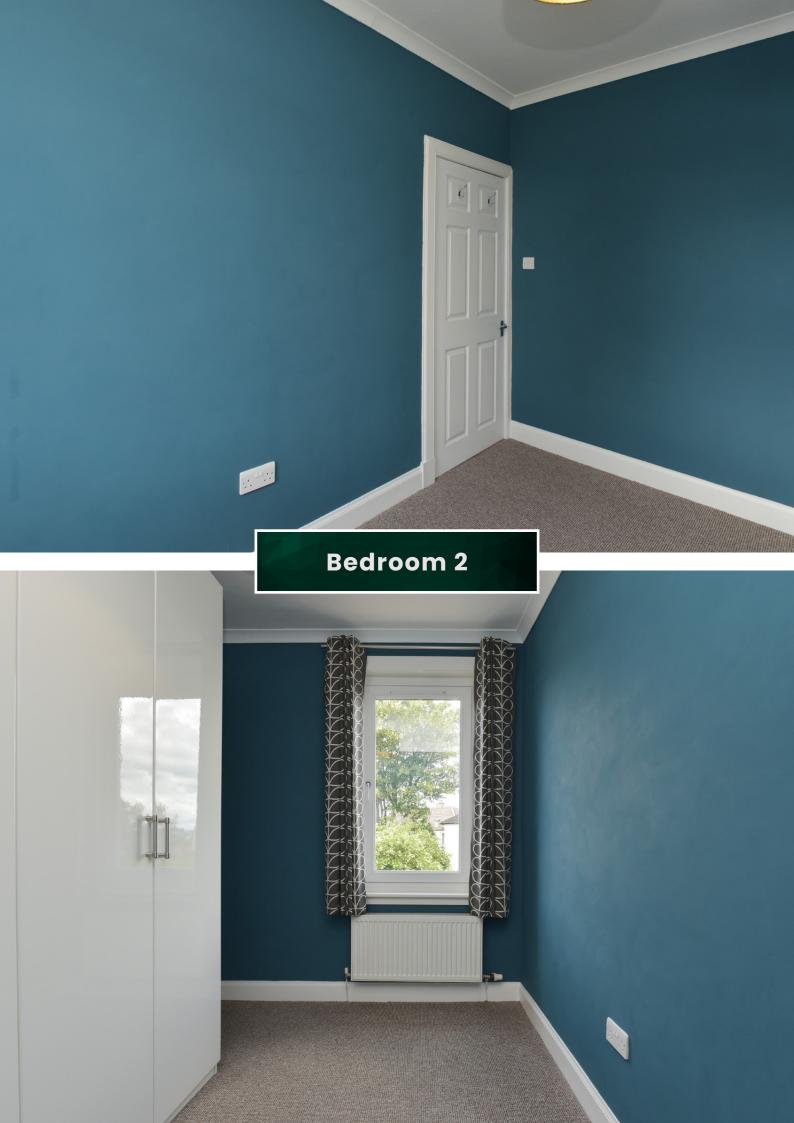

This well-designed flat features two generously sized double bedrooms, providing ample space for rest and relaxation. With their neutral decor and ample natural light, these bedrooms offer a tranquil retreat from the hustle and bustle of everyday life.

## The Property

Approximate Dimensions (Taken from the widest point)

| Lounge    | 4.32m (14'2") x 3.41m (11'2") |
|-----------|-------------------------------|
| Kitchen   | 3.40m (11'2") x 2.98m (9'9")  |
| Bedroom 1 | 3.40m (11′2″) x 3.06m (10′)   |
| Bedroom 2 | 3.41m (11′2″) x 2.32m (7′7″)  |
| Bathroom  | 2.35m (7'8") x 1.37m (4'6")   |