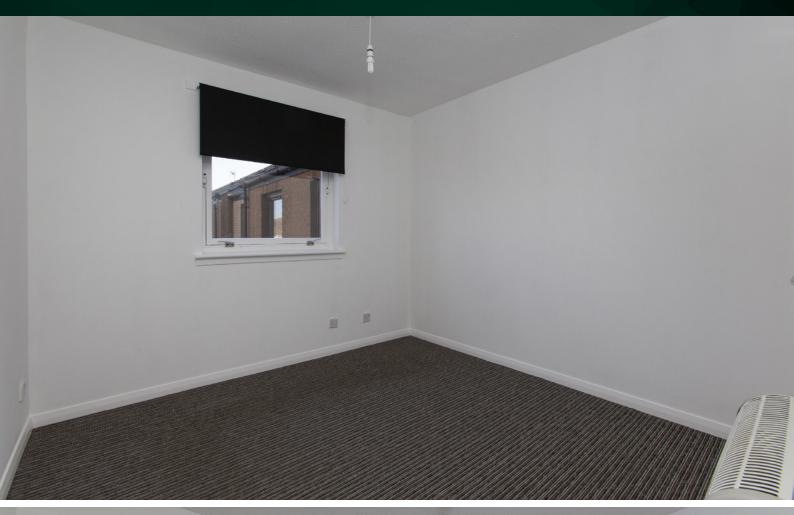

## THE LOUNGE

Inside, the property comprises:

- Secure entry system
- Double glazing
- Electric storage heaters
- Spacious living area with ample storage space
- Loft space for additional storage
- Fully equipped kitchen