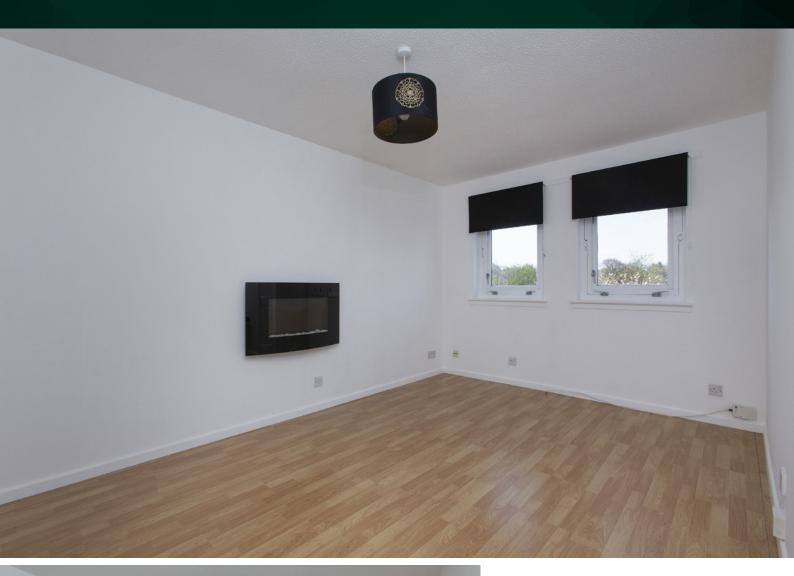

## THE LOUNGE

Inside, the property comprises:

- Secure entry system
- Double glazing
- Electric storage heaters
- Spacious living area with ample storage space
- Loft space for additional storage
- Fully equipped kitchen