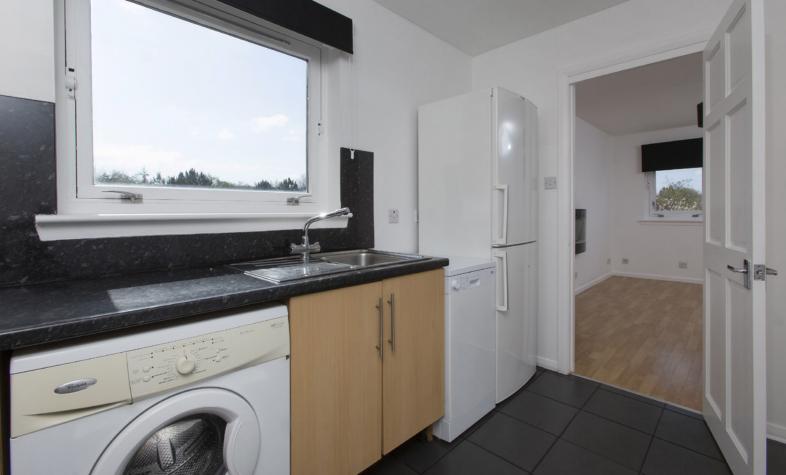

## THE KITCHEN

- Good-sized storage cupboard in the hallway
- One bathroom with a bath and shower unit
- One spacious double bedroom with a built-in storage cupboard