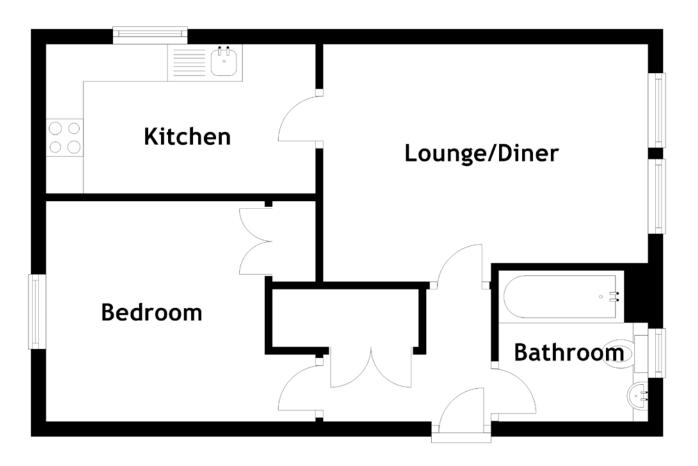

#### FLOOR PLAN, DIMENSIONS & MAP

Approximate Dimensions (Taken from the widest point)

Lounge/Diner Kitchen Bathroom 4.35m (14'3") x 3.18m (10'5") 3.61m (11'10") x 2.00m (6'7") 2.00m (6'7") x 1.99m (6'6") Bedroom

3.61m (11'10") x 2.95m (9'8")

Gross internal floor area (m<sup>2</sup>): 40m<sup>2</sup>

EPC Rating: D