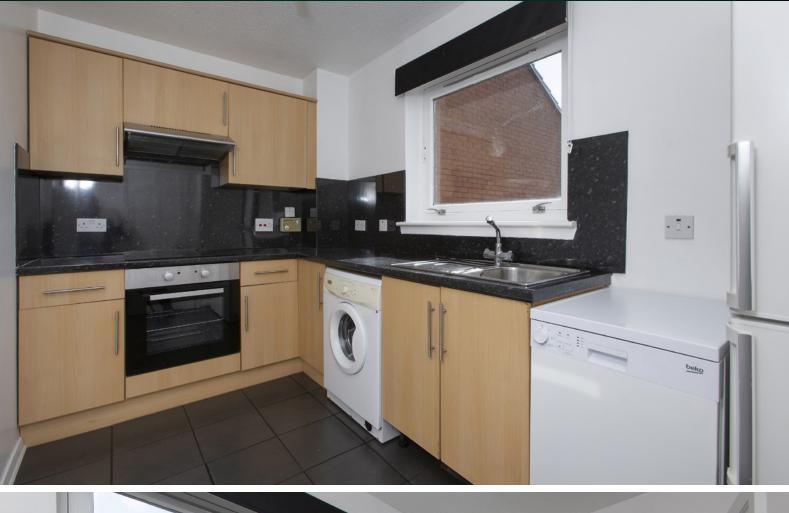

## THE KITCHEN

- Good-sized storage cupboard in the hallway
- One bathroom with a bath and shower unit
- One spacious double bedroom with a built-in storage cupboard