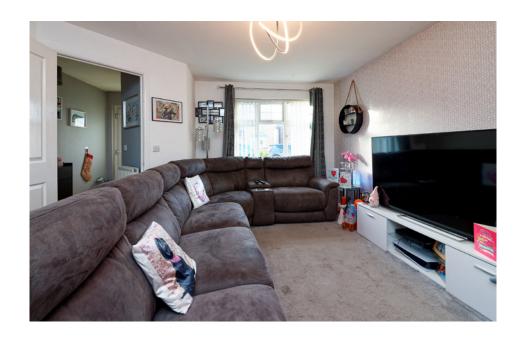

### THE LOUNGE

The accommodation comprises a handy WC off the hallway, offering a welcome addition to any busy home. The lounge is bright and spacious and given its shape would suit a range of furniture configurations. Light floods in and creates a very pleasing ambience to relax in.