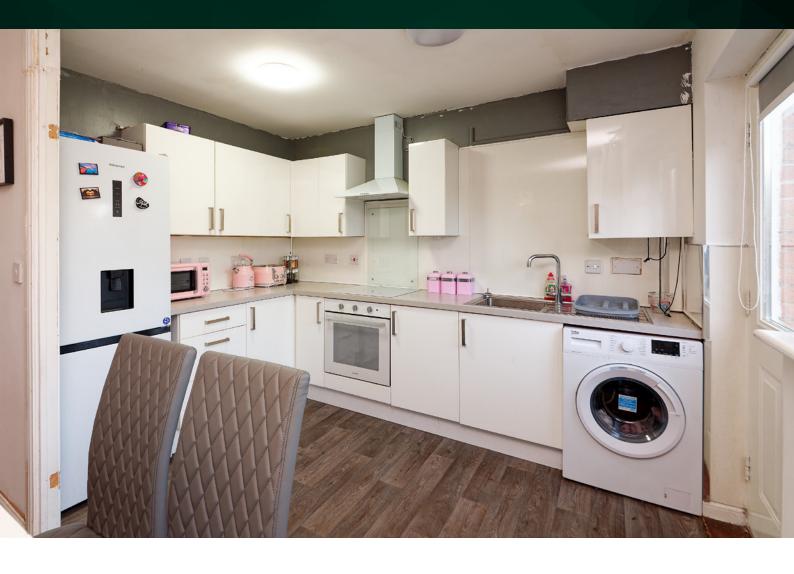

#### THE KITCHEN/DINER

The kitchen/diner space has been re-configured and opened out into a superb open-plan layout, it's now perfect for this busy family home. Finished in a lovely range of modern white fitted units, appliances include an electric hob and oven, with ample space for the integrated dishwasher, freestanding fridge freezer and washer-dryer. The area makes a great hub for the family around mealtimes, the French doors keep it beautifully bright and lead out onto the rear garden.