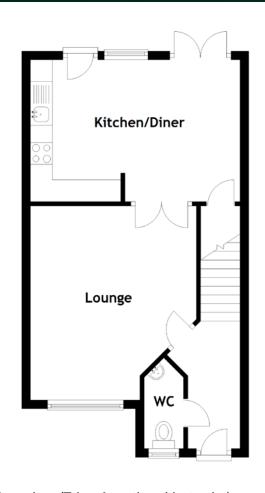

### FLOOR PLAN, DIMENSIONS & MAP

Approximate Dimensions (Taken from the widest point)

Lounge4.45m (14'7") x 3.80m (12'6")Kitchen/Diner4.80m (15'9") x 3.25m (10'8")WC1.95m (6'5") x 0.90m (2'11")Bathroom1.95m (6'5") x 1.90m (6'3")Bedroom 13.45m (11'4") x 2.95m (9'8")

Bedroom 2 3.65m (12') x 2.95m (9'8") Bedroom 3 2.70m (8'10") x 2.25m (7'5")

Gross internal floor area (m²): 78m² | EPC Rating: C

Extras: Freestanding appliances and furniture may be available by separate negotiation.