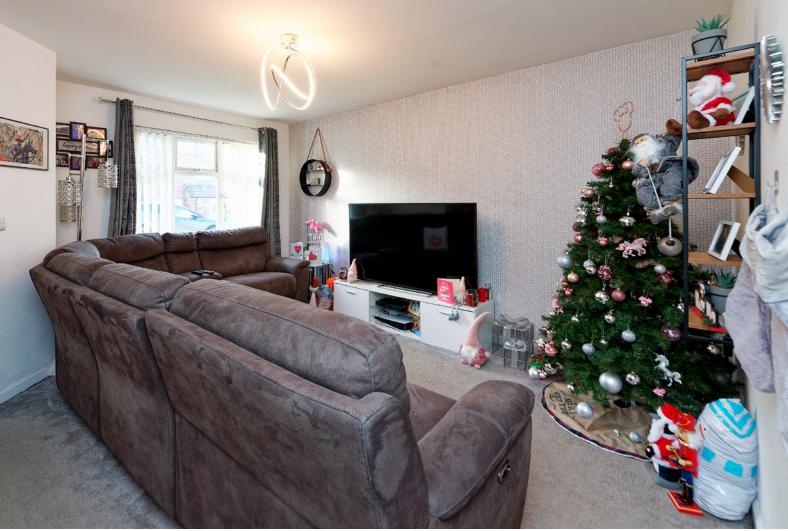

### THE LOUNGE

The accommodation comprises a handy WC off the hallway, offering a welcome addition to any busy home. The lounge is bright and spacious and given its shape would suit a range of furniture configurations. Light floods in and creates a very pleasing ambience to relax in.