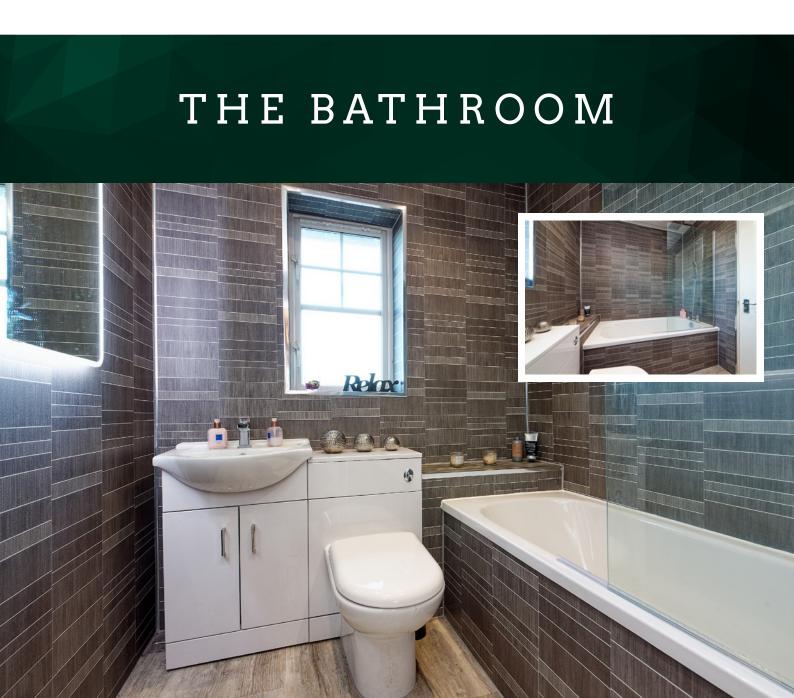

The family bathroom is stunning, bright and fresh and contains a white suite, with a mains shower over the bath, chrome towel radiator and stylish and practical 'Wet-Wall' style easy-clean panels.

There are three good-sized bedrooms in this lovely home, and all have ample space for free-standing furniture, along with built storage space. The home is kept warm and comfortable via the double glazing and gas central heating with a recent new combi-boiler.