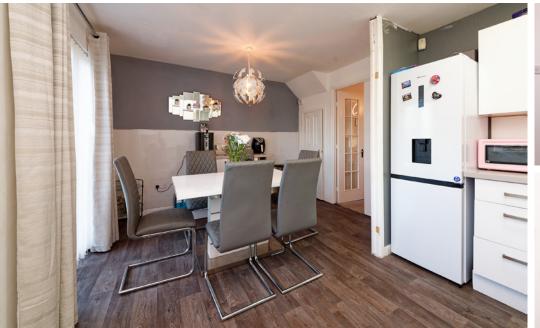

#### THE KITCHEN/DINER

The kitchen/diner space has been re-configured and opened out into a superb open-plan layout, it's now perfect for this busy family home. Finished in a lovely range of modern white fitted units, appliances include an electric hob and oven, with ample space for the integrated dishwasher, freestanding fridge freezer and washer-dryer. The area makes a great hub for the family around mealtimes, the French doors keep it beautifully bright and lead out onto the rear garden.