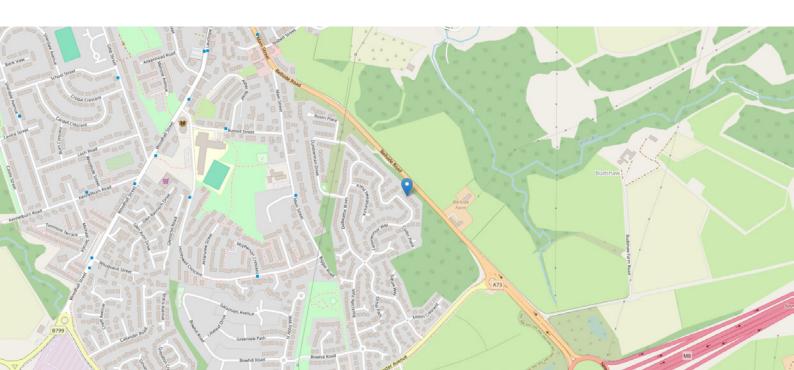

### FLOOR PLAN, DIMENSIONS & MAP

Approximate Dimensions (Taken from the widest point)

Lounge4.45m (14'7") x 3.80m (12'6")Kitchen/Diner4.80m (15'9") x 3.25m (10'8")WC1.95m (6'5") x 0.90m (2'11")Bathroom1.95m (6'5") x 1.90m (6'3")Bedroom 13.45m (11'4") x 2.95m (9'8")

## THE LOCATION

The ever-popular village of Chapelhall near Airdrie is a great place to live and commute from.

The village itself has a wide variety of local shops, excellent primary schools, a library, a modern GP practice and a community pharmacy. Further amenities and large retail parks are available in either Airdrie, Hamilton or Coatbridge town centres.

The property is also ideally located for access to the M8 for commuting to both Glasgow and Edinburgh.

Tel. 01698 537 177 www.mcewanfraserlegal.co.uk info@mcewanfraserlegal.co.uk

Text and description
KEN MEISAK
Area Sales Manager