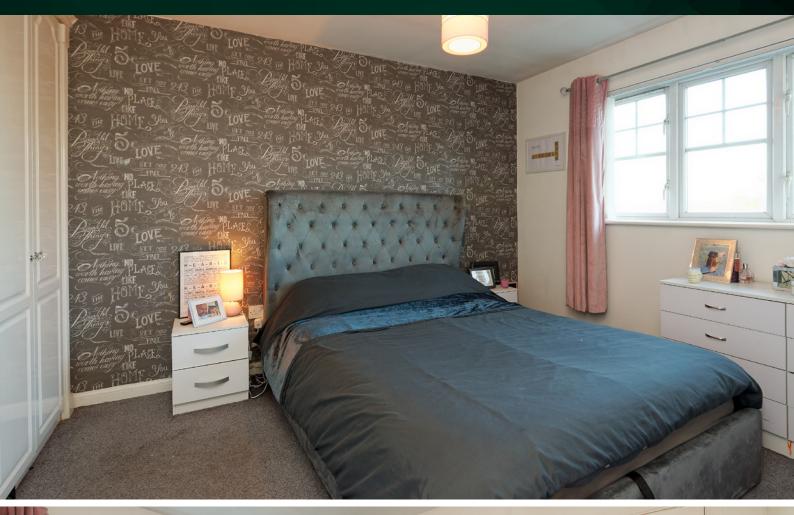

The family bathroom is stunning, bright and fresh and contains a white suite, with a mains shower over the bath, chrome towel radiator and stylish and practical 'Wet-Wall' style easy-clean panels.

There are three good-sized bedrooms in this lovely home, and all have ample space for free-standing furniture, along with built storage space. The home is kept warm and comfortable via the double glazing and gas central heating with a recent new combi-boiler.

## BEDROOM 1