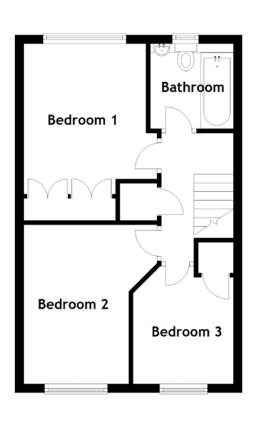

### FLOOR PLAN, DIMENSIONS & MAP

Approximate Dimensions (Taken from the widest point)

Lounge4.45m (14'7") x 3.80m (12'6")Kitchen/Diner4.80m (15'9") x 3.25m (10'8")WC1.95m (6'5") x 0.90m (2'11")Bathroom1.95m (6'5") x 1.90m (6'3")Bedroom 13.45m (11'4") x 2.95m (9'8")

Bedroom 2 3.65m (12') x 2.95m (9'8") Bedroom 3 2.70m (8'10") x 2.25m (7'5")

Gross internal floor area (m²): 78m² | EPC Rating: C

Extras: Freestanding appliances and furniture may be available by separate negotiation.