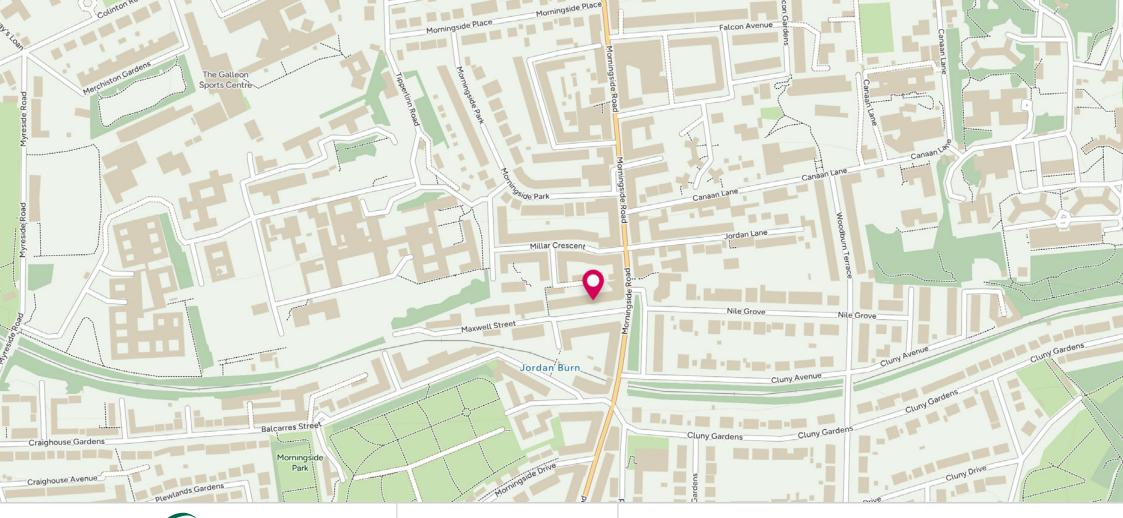

## The Location

This property sits on Maxwell Street in the heart of Morningside, in a highly sought after residential area. There are a wide range of local amenities in Morningside, including doctors, dentists, chemists and a superb selection of independent specialist shops, High Street shops, bars, cafes, restaurants and a Waitrose supermarket. Further afield, Straiton Retail Park is a short drive away.

Lying on the outer limits of Edinburgh city centre, the location offers superb outdoor leisure activities, with nearby

Morningside Park, Braidburn Valley Park, the Braids and Blackford Hill. The Pentland Hills Regional Park is a short drive away. For golf enthusiasts, there are numerous Golf Courses, including Braidhills and Mortonhall.

There are excellent transport links, with regular bus services to the city centre and Edinburgh's main hospitals. The City Bypass is a few minutes by car, offering quick and easy access to the major road networks and Edinburgh International Airport.