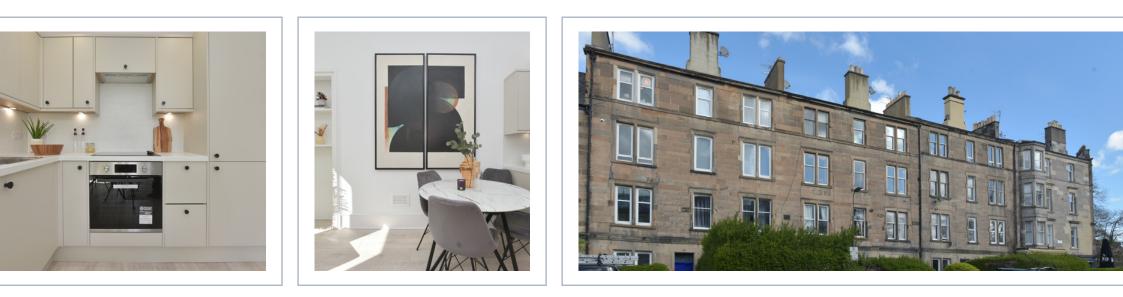

Inside the property comprises of a brand new fitted modern kitchen, with new integrated appliances. The open-plan living, kitchen dining area with large windows letting in lots of natural light. The flat has been decorated tastefully with neutral colours. Leading into a spacious bright hallway. The flat includes two generously sized double bedrooms, with ample storage. The main bathroom is newly renovated to a high standard, as well as the en-suite. Both modern with a luxury look.