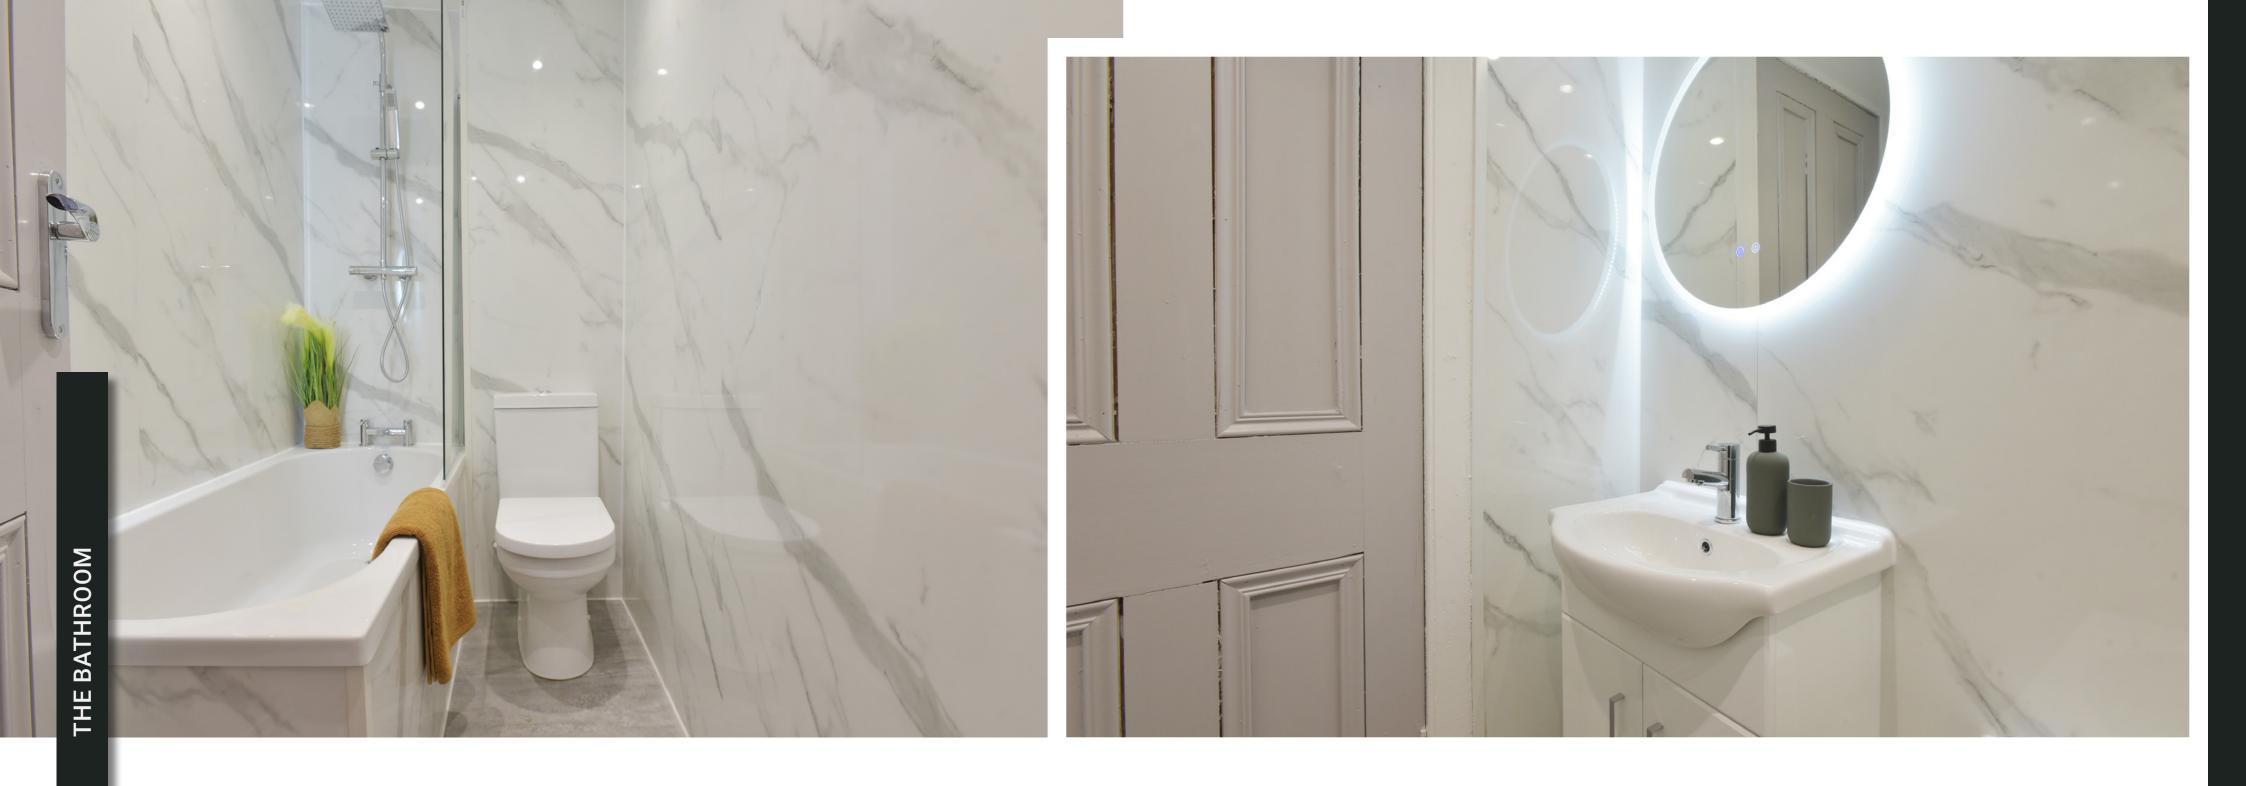

Inside the property comprises of a brand new fitted modern kitchen, with new integrated appliances. The open-plan living, kitchen dining area with large windows letting in lots of natural light. The flat has been decorated tastefully with neutral colours. Leading into a spacious bright hallway. The flat includes two generously sized double bedrooms, with ample storage. The main bathroom is newly renovated to a high standard, as well as the en-suite. Both modern with a luxury look.