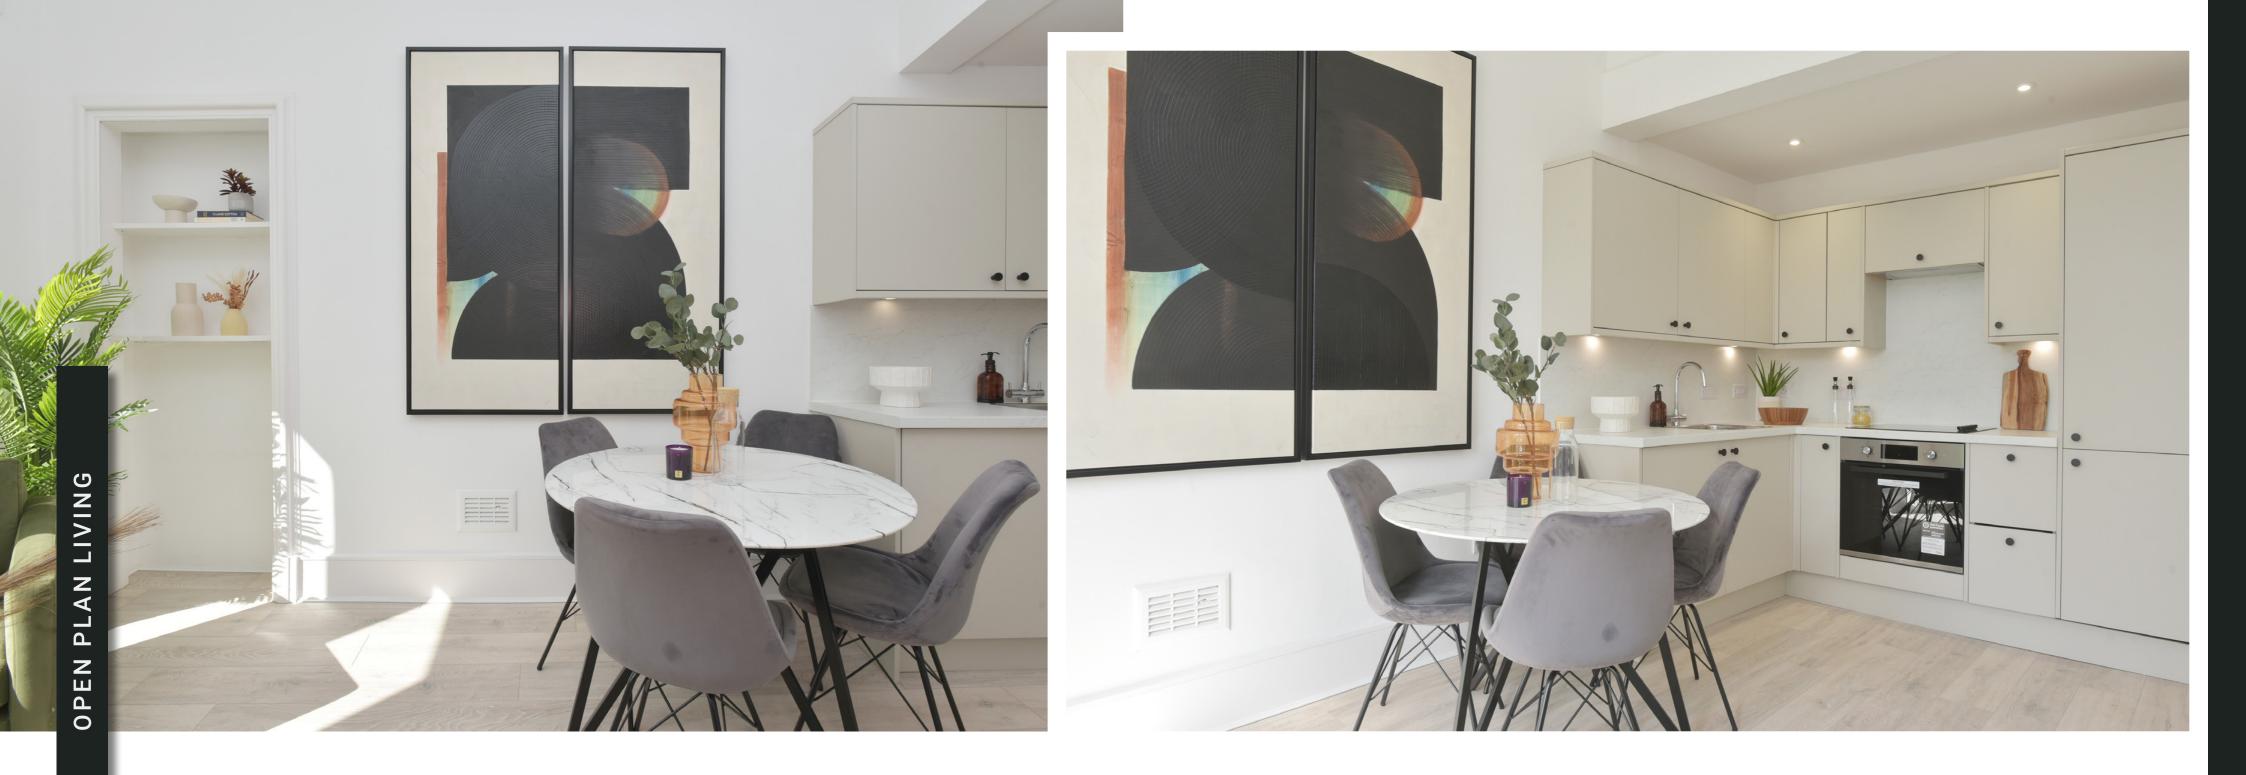

Inside the property comprises of a brand new fitted modern kitchen, with new integrated appliances. The open-plan living, kitchen dining area with large windows letting in lots of natural light. The flat has been decorated tastefully with neutral colours. Leading into a spacious bright hallway. The flat includes two generously sized double bedrooms, with ample storage. The main bathroom is newly renovated to a high standard, as well as the en-suite. Both modern with a luxury look.