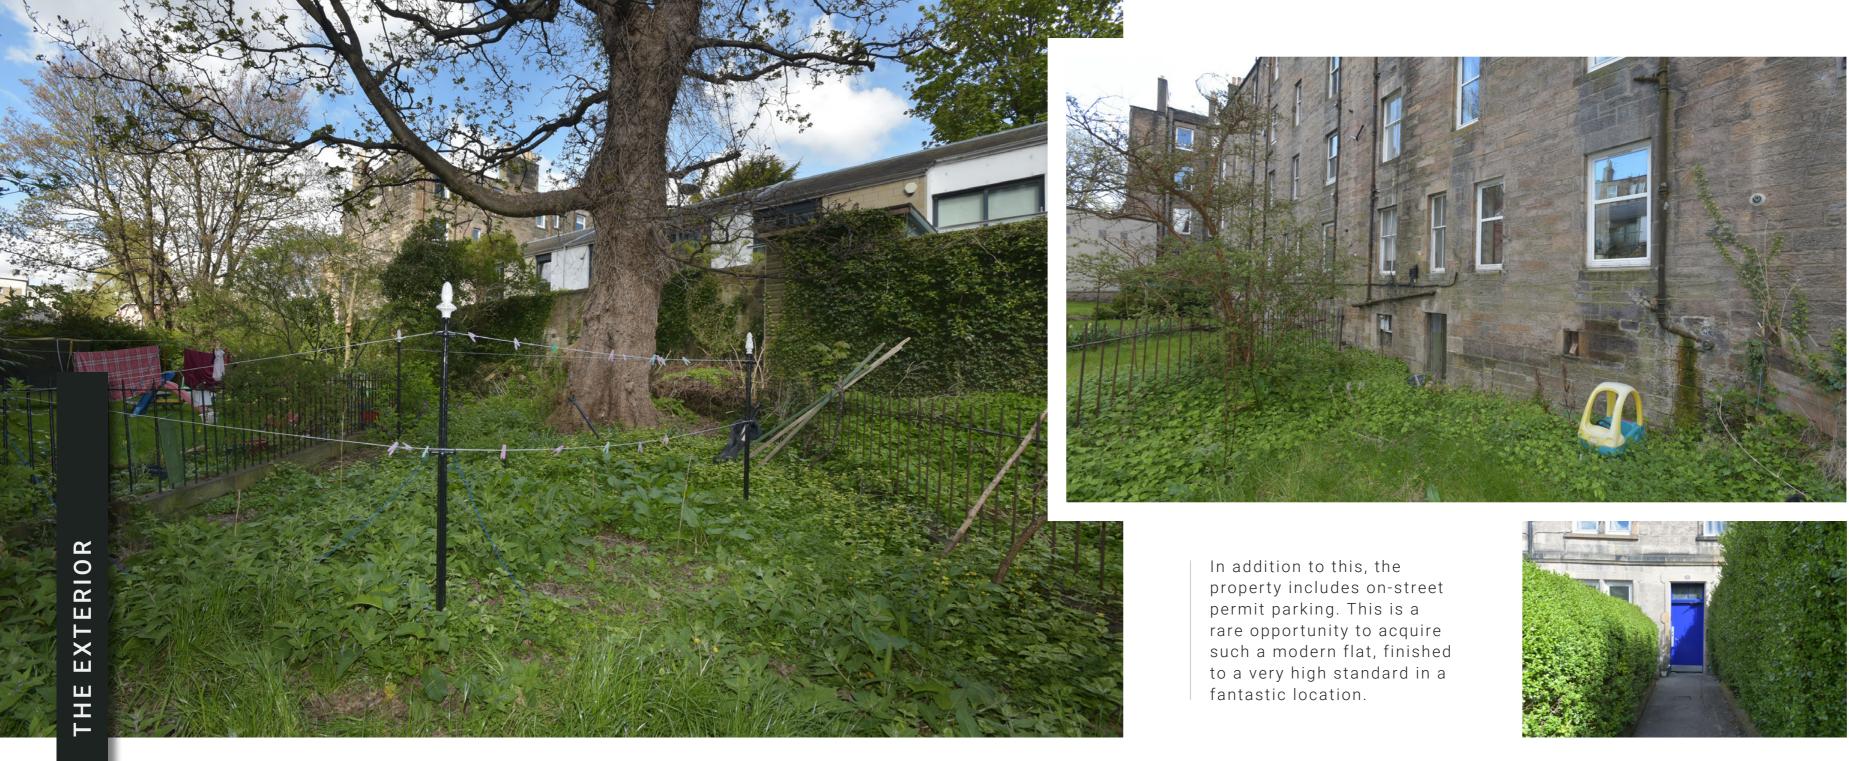

Lying on the outer limits of Edinburgh city centre, the location offers superb outdoor leisure activities, with nearby

Morningside Park, Braidburn Valley Park, the Braids and Blackford Hill. The Pentland Hills Regional Park is a short drive away. For golf enthusiasts, there are numerous Golf Courses, including Braidhills and Mortonhall.