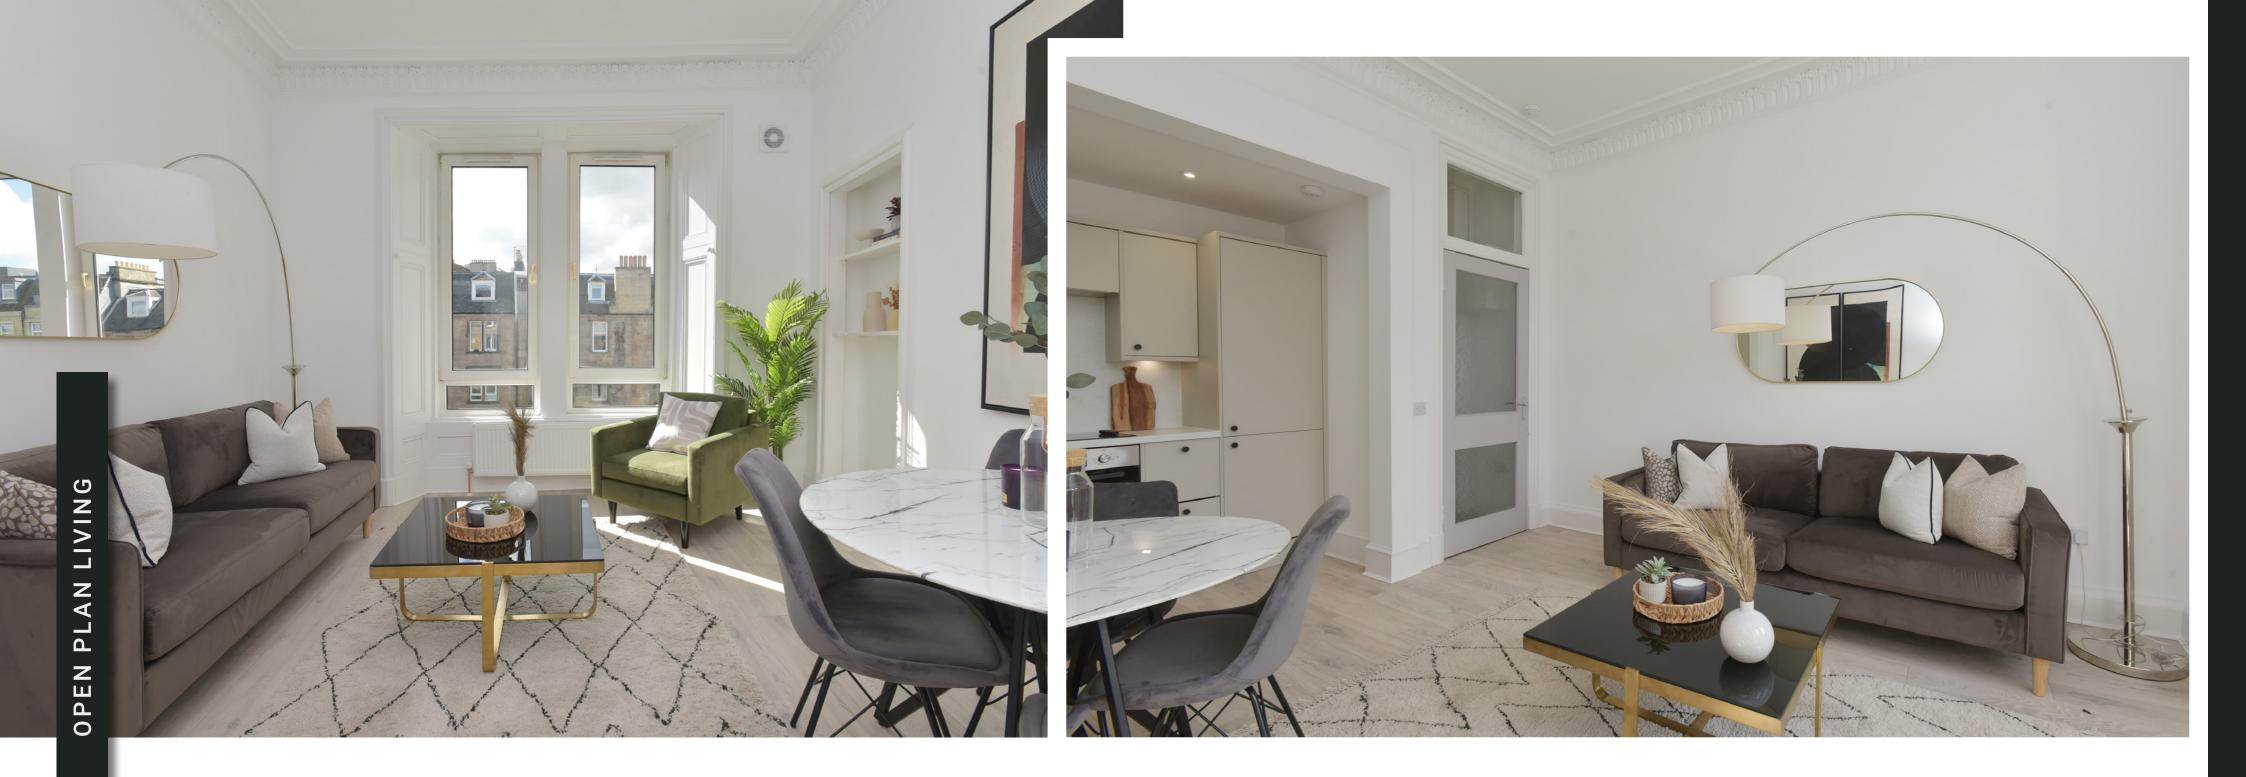

Inside the property comprises of a brand new fitted modern kitchen, with new integrated appliances. The open-plan living, kitchen dining area with large windows letting in lots of natural light. The flat has been decorated tastefully with neutral colours. Leading into a spacious bright hallway. The flat includes two generously sized double bedrooms, with ample storage. The main bathroom is newly renovated to a high standard, as well as the en-suite. Both modern with a luxury look.