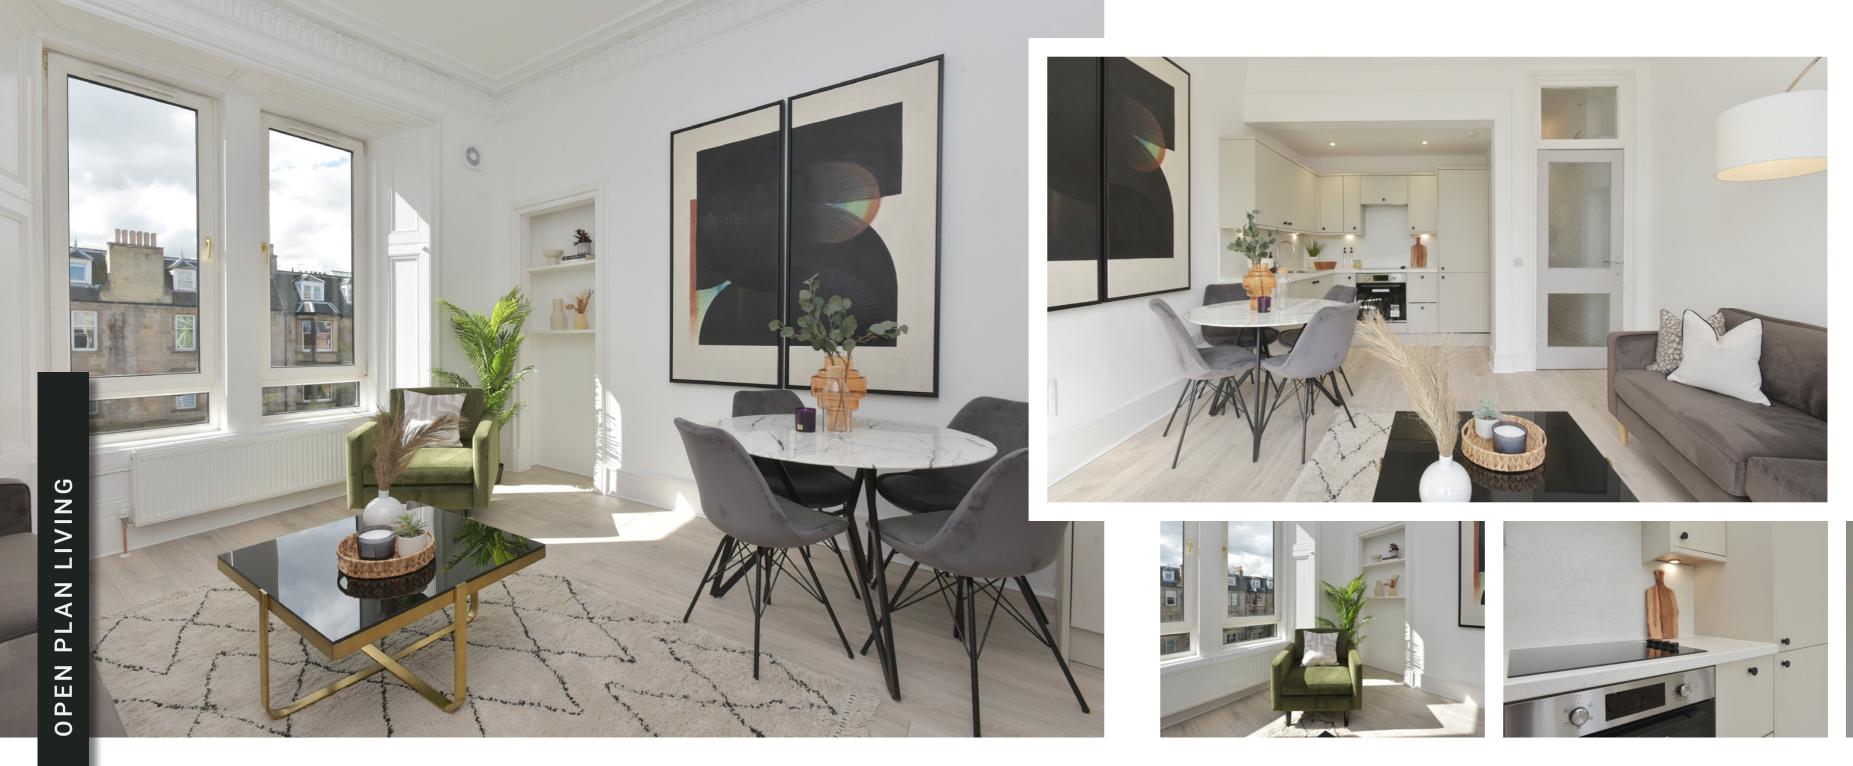

Inside the property comprises of a brand new fitted modern kitchen, with new integrated appliances. The open-plan living, kitchen dining area with large windows letting in lots of natural light. The flat has been decorated tastefully with neutral colours. Leading into a spacious bright hallway. The flat includes two generously sized double bedrooms, with ample storage. The main bathroom is newly renovated to a high standard, as well as the en-suite. Both modern with a luxury look.