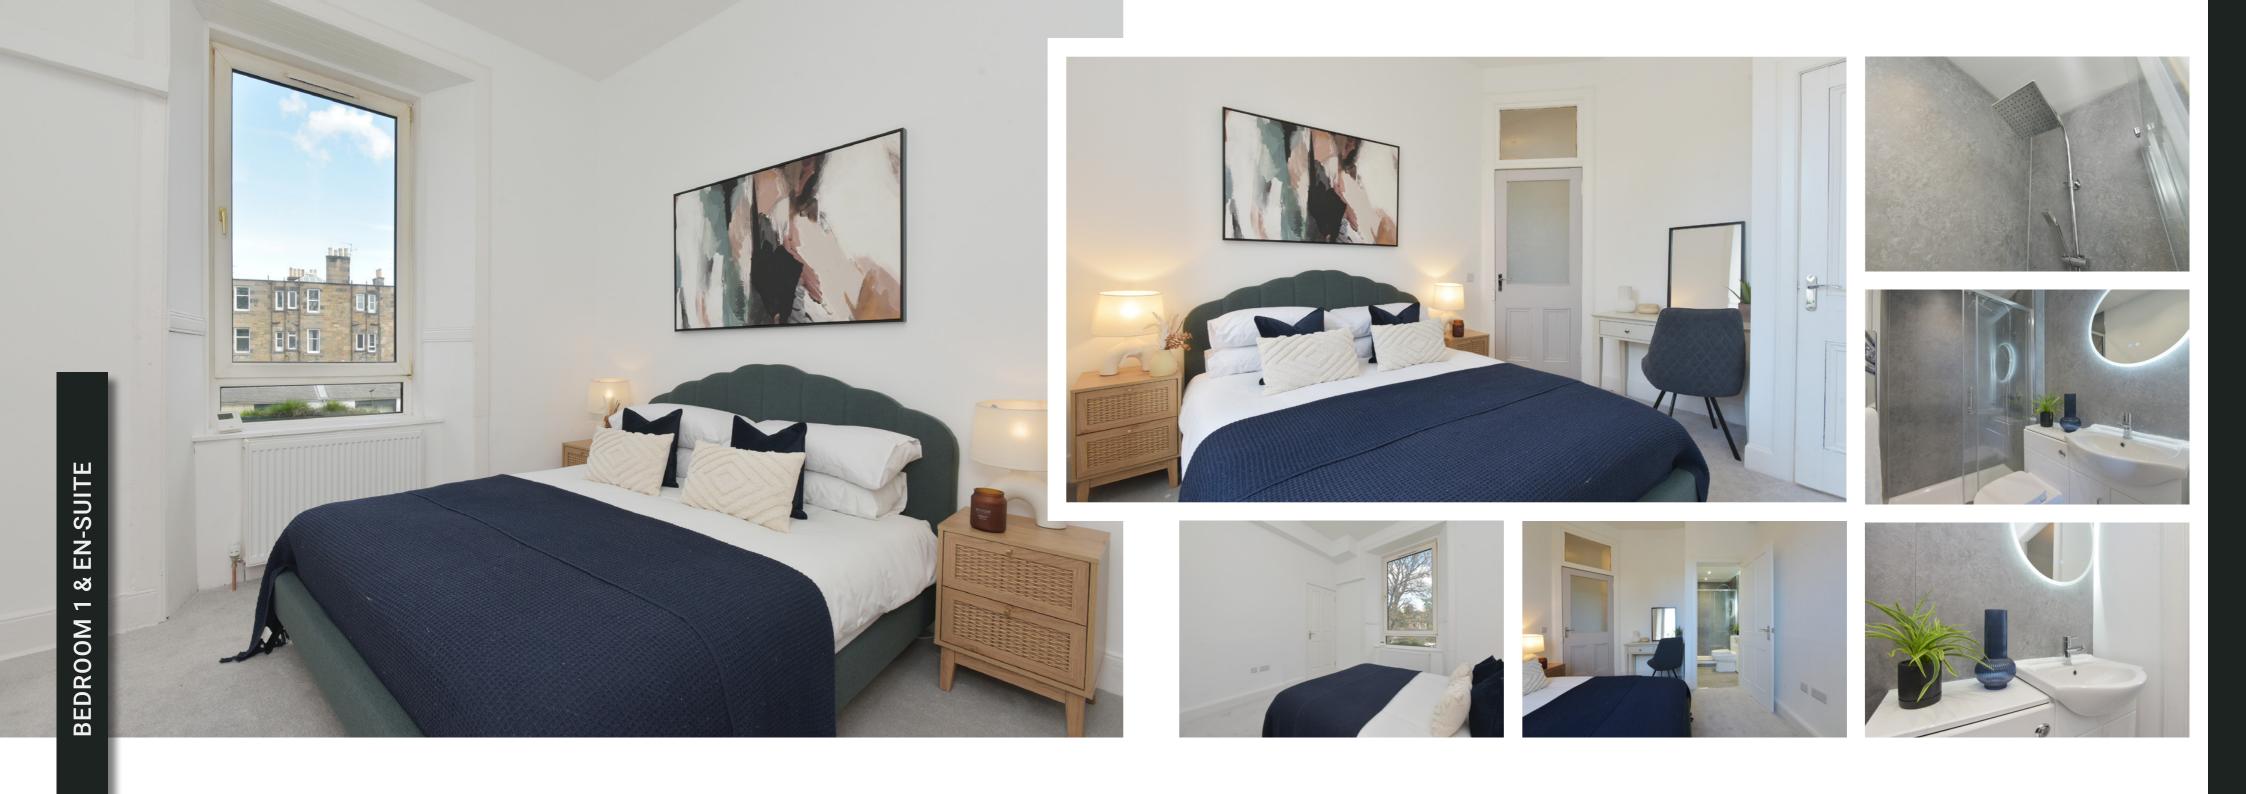

Inside the property comprises of a brand new fitted modern kitchen, with new integrated appliances. The open-plan living, kitchen dining area with large windows letting in lots of natural light. The flat has been decorated tastefully with neutral colours. Leading into a spacious bright hallway. The flat includes two generously sized double bedrooms, with ample storage. The main bathroom is newly renovated to a high standard, as well as the en-suite. Both modern with a luxury look.