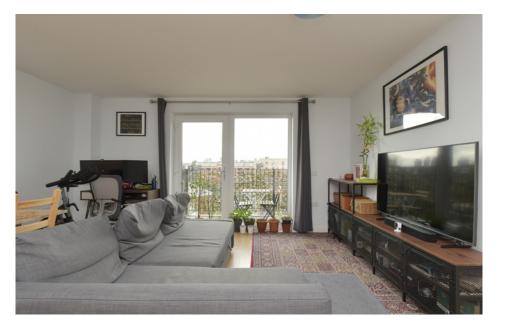

### THE LIVING ROOM/KITCHEN

Inside, the property comprises of:

• Fully equipped kitchen situated in the open-plan living/dining space. This room is flooded with natural light from the large windows and neutral decor. The kitchen is equipped with integrated white goods, an induction hob and a fan oven. The living area further benefits from various possibilities for furniture arrangements and also has a private balcony area.