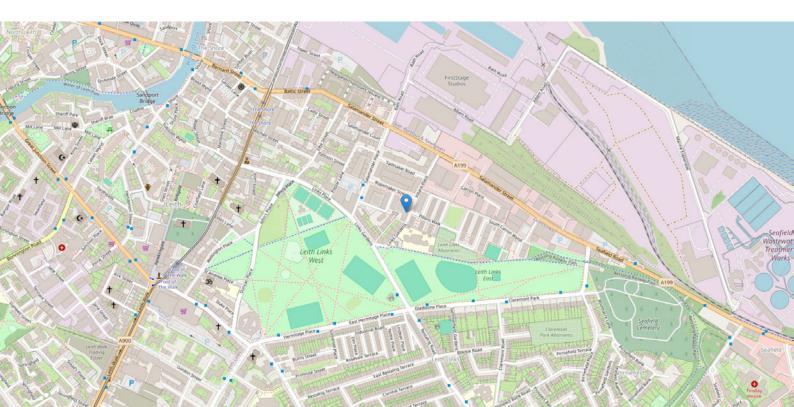

## THE LOCATION

This property is located at the heart of The Shore in Edinburgh, a vibrant cosmopolitan district set around the mouth of the Water of Leith, offering a unique waterfront setting only a short distance from the city centre, situated less than two miles from Princes Street and served by several excellent, frequently running bus services to both the city centre and the airport.

The Shore has been radically transformed into a gentrified community of quality apartments and penthouses making it an extremely desirable place to live.

There is an extensive choice of quality eateries, including Michelin-starred restaurants, numerous cafes and several wine bars and the area is well-served by major and local supermarkets.

The extensive shopping centre at Ocean Terminal, with multiplex cinema, Pure Gym and high street stores, and the boutique retail outlets at Commercial Quay are both close by. Fantastic nursery and primary schools are within easy walking distance as is the Leith Victoria swimming pool and fitness centre.