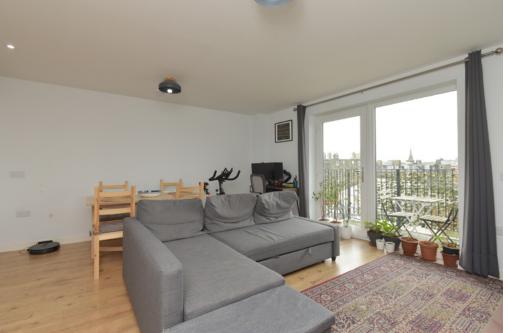

### THE LIVING ROOM/KITCHEN

Inside, the property comprises of:

• Fully equipped kitchen situated in the open-plan living/dining space. This room is flooded with natural light from the large windows and neutral decor. The kitchen is equipped with integrated white goods, an induction hob and a fan oven. The living area further benefits from various possibilities for furniture arrangements and also has a private balcony area.