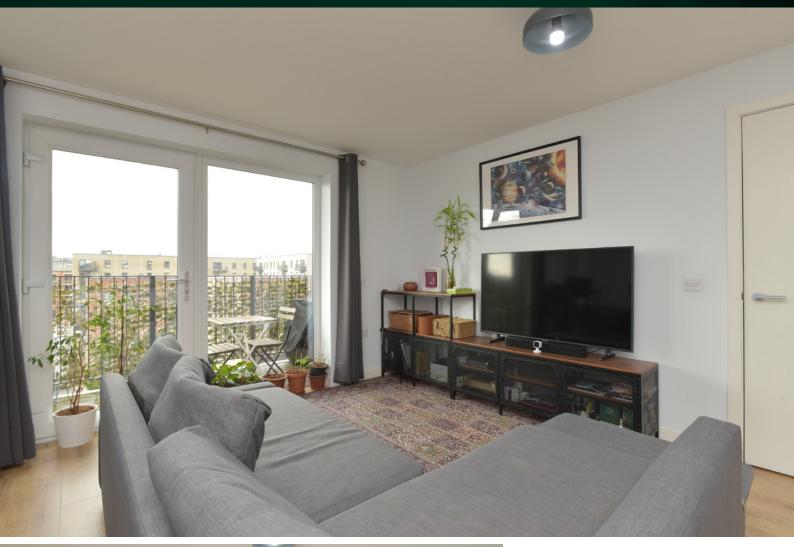

### THE LIVING ROOM/KITCHEN

Inside, the property comprises of:

• Fully equipped kitchen situated in the open-plan living/dining space. This room is flooded with natural light from the large windows and neutral decor. The kitchen is equipped with integrated white goods, an induction hob and a fan oven. The living area further benefits from various possibilities for furniture arrangements and also has a private balcony area.