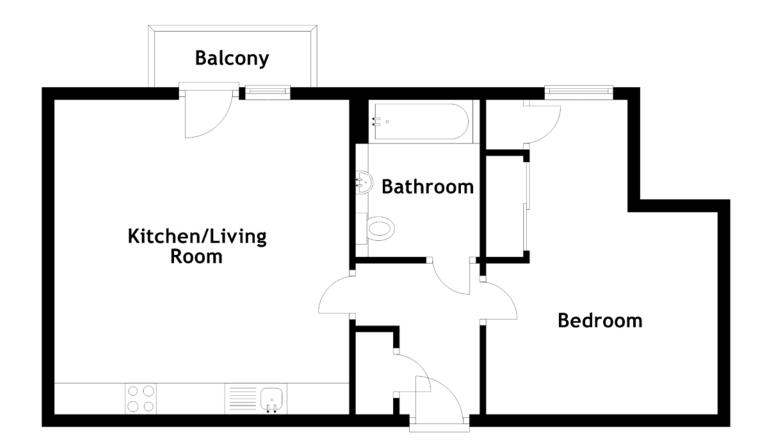

#### FLOOR PLAN, DIMENSIONS & MAP

Approximate Dimensions (Taken from the widest point)

Kitchen/Living Room Bathroom Bedroom 5.04m (16'6") x 4.73m (15'6") 2.52m (8'3") x 1.99m (6'6") 5.04m (16'6") x 3.72m (12'2")

Gross internal floor area (m<sup>2</sup>): 52m<sup>2</sup> EPC Rating: B