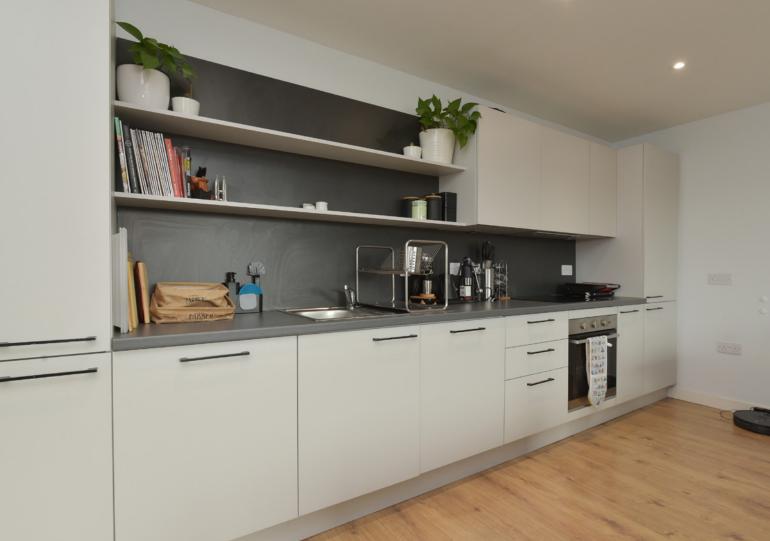

### THE LIVING ROOM/KITCHEN

Inside, the property comprises of:

• Fully equipped kitchen situated in the open-plan living/dining space. This room is flooded with natural light from the large windows and neutral decor. The kitchen is equipped with integrated white goods, an induction hob and a fan oven. The living area further benefits from various possibilities for furniture arrangements and also has a private balcony area.