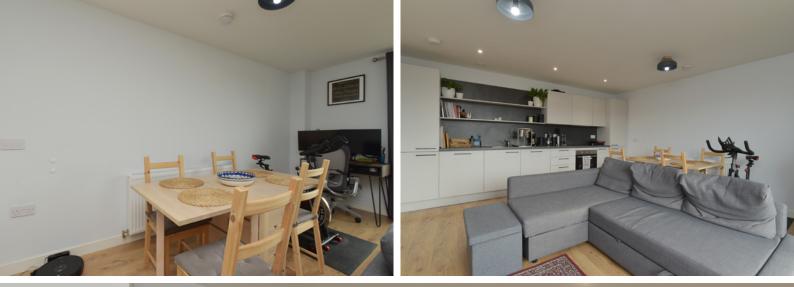

### THE LIVING ROOM/KITCHEN

Inside, the property comprises of:

• Fully equipped kitchen situated in the open-plan living/dining space. This room is flooded with natural light from the large windows and neutral decor. The kitchen is equipped with integrated white goods, an induction hob and a fan oven. The living area further benefits from various possibilities for furniture arrangements and also has a private balcony area.