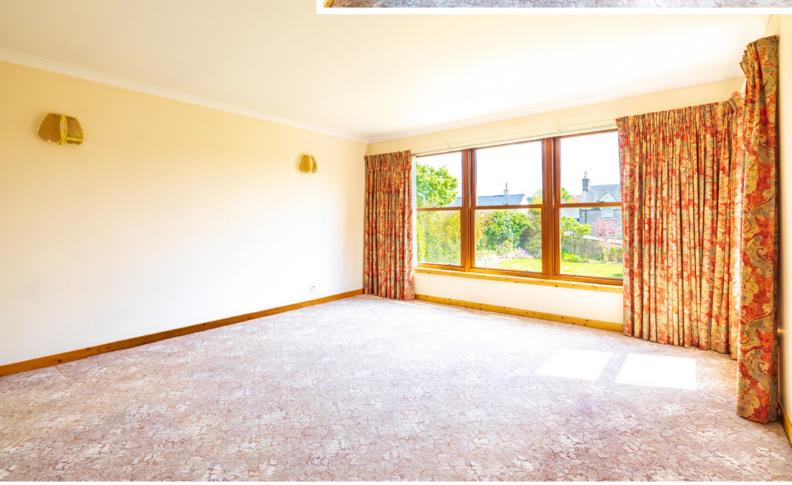

Step into the bright lounge, with light streaming in through dual-aspect windows. Also on the ground floor, you'll find two generously sized bedrooms, offering flexibility in accommodation, perfect for guests or creating additional living space.

## Approximate Dimensions

(Taken from the widest point)

| Lounge        | 5.50m (18') x 4.40m (14'5")   | Shower Room                           | 2.90m (9'6") x 2.00m (6'7")  |
|---------------|-------------------------------|---------------------------------------|------------------------------|
| Kitchen/Diner | 5.00m (16′5″) x 2.90m (9′6″)  | Utility                               | 2.50m (8'2") x 1.90m (6'3")  |
| Bedroom 1     | 4.10m (13′5″) x 3.00m (9′10″) | WC                                    | 1.60m (5′3″) x 1.20m (3′11″) |
| Bedroom 2     | 3.90m (12′9″) x 2.90m (9′6″)  |                                       |                              |
| Bedroom 3     | 4.00m (13'1") x 3.50m (11'6") | Gross internal floor area (m²): 129m² |                              |
| Attic Room    | 6.60m (21'8") x 5.60m (18'4") | EPC Rating: E                         |                              |