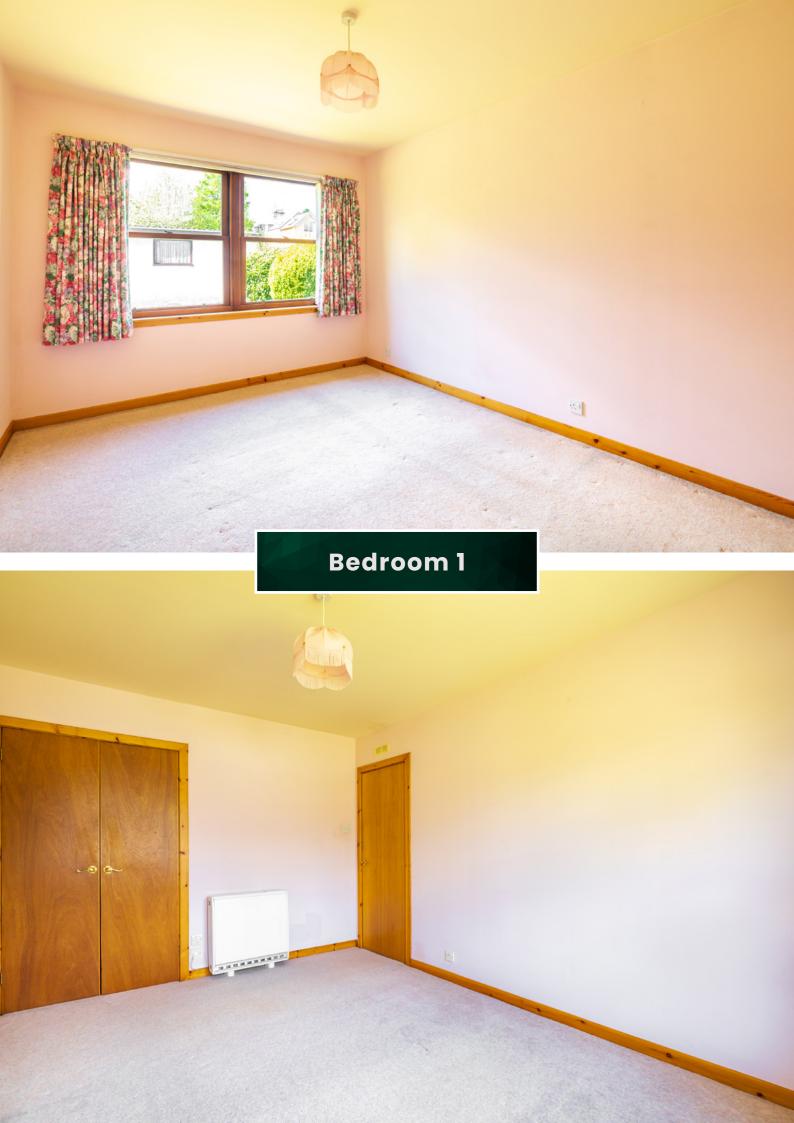

Step into the bright lounge, with light streaming in through dual-aspect windows. Also on the ground floor, you'll find two generously sized bedrooms, offering flexibility in accommodation, perfect for guests or creating additional living space.

## Approximate Dimensions

(Taken from the widest point)

| Lounge        | 5.50m (18') x 4.40m (14'5")   | Shower Room                           | 2.90m (9'6") x 2.00m (6'7")  |
|---------------|-------------------------------|---------------------------------------|------------------------------|
| Kitchen/Diner | 5.00m (16′5″) x 2.90m (9′6″)  | Utility                               | 2.50m (8'2") x 1.90m (6'3")  |
| Bedroom 1     | 4.10m (13′5″) x 3.00m (9′10″) | WC                                    | 1.60m (5′3″) x 1.20m (3′11″) |
| Bedroom 2     | 3.90m (12′9″) x 2.90m (9′6″)  |                                       |                              |
| Bedroom 3     | 4.00m (13'1") x 3.50m (11'6") | Gross internal floor area (m²): 129m² |                              |
| Attic Room    | 6.60m (21'8") x 5.60m (18'4") | EPC Rating: E                         |                              |