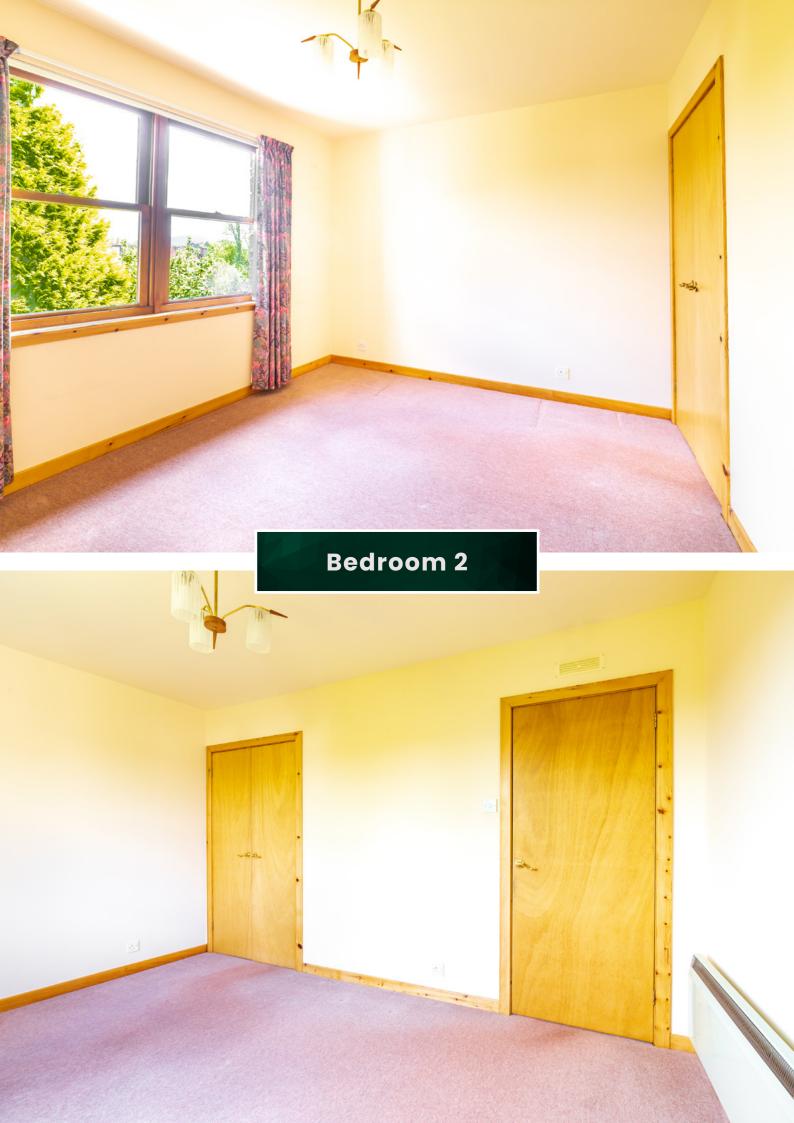

Step into the bright lounge, with light streaming in through dual-aspect windows. Also on the ground floor, you'll find two generously sized bedrooms, offering flexibility in accommodation, perfect for guests or creating additional living space.

## Approximate Dimensions

(Taken from the widest point)

| Lounge        | 5.50m (18') x 4.40m (14'5")   | Shower Room                           | 2.90m (9'6") x 2.00m (6'7")  |
|---------------|-------------------------------|---------------------------------------|------------------------------|
| Kitchen/Diner | 5.00m (16′5″) x 2.90m (9′6″)  | Utility                               | 2.50m (8'2") x 1.90m (6'3")  |
| Bedroom 1     | 4.10m (13′5″) x 3.00m (9′10″) | WC                                    | 1.60m (5′3″) x 1.20m (3′11″) |
| Bedroom 2     | 3.90m (12′9″) x 2.90m (9′6″)  |                                       |                              |
| Bedroom 3     | 4.00m (13'1") x 3.50m (11'6") | Gross internal floor area (m²): 129m² |                              |
| Attic Room    | 6.60m (21'8") x 5.60m (18'4") | EPC Rating: E                         |                              |