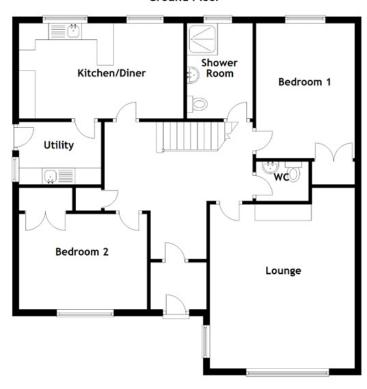

## **Ground Floor**

## Approximate Dimensions

(Taken from the widest point)

| Lounge        | 5.50m (18') x 4.40m (14'5")   | Shower Room                           | 2.90m (9'6") x 2.00m (6'7")  |
|---------------|-------------------------------|---------------------------------------|------------------------------|
| Kitchen/Diner | 5.00m (16′5″) x 2.90m (9′6″)  | Utility                               | 2.50m (8'2") x 1.90m (6'3")  |
| Bedroom 1     | 4.10m (13′5″) x 3.00m (9′10″) | WC                                    | 1.60m (5′3″) x 1.20m (3′11″) |
| Bedroom 2     | 3.90m (12′9″) x 2.90m (9′6″)  |                                       |                              |
| Bedroom 3     | 4.00m (13'1") x 3.50m (11'6") | Gross internal floor area (m²): 129m² |                              |
| Attic Room    | 6.60m (21'8") x 5.60m (18'4") | EPC Rating: E                         |                              |