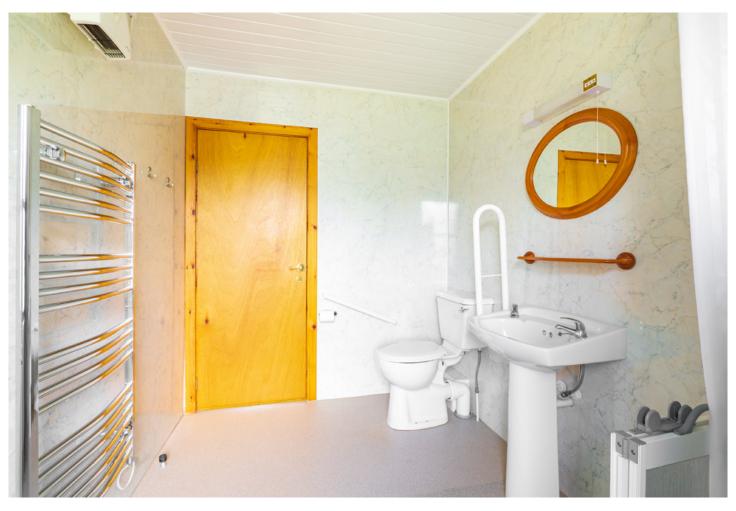

A convenient shower room and separate WC ensure practicality and ease of living. The kitchen with a dining area provides a cosy spot for family meals or entertaining guests.

Venture upstairs to discover another spacious bedroom, offering ample space for rest and relaxation and then a loft room that could be used for storage or an office area.