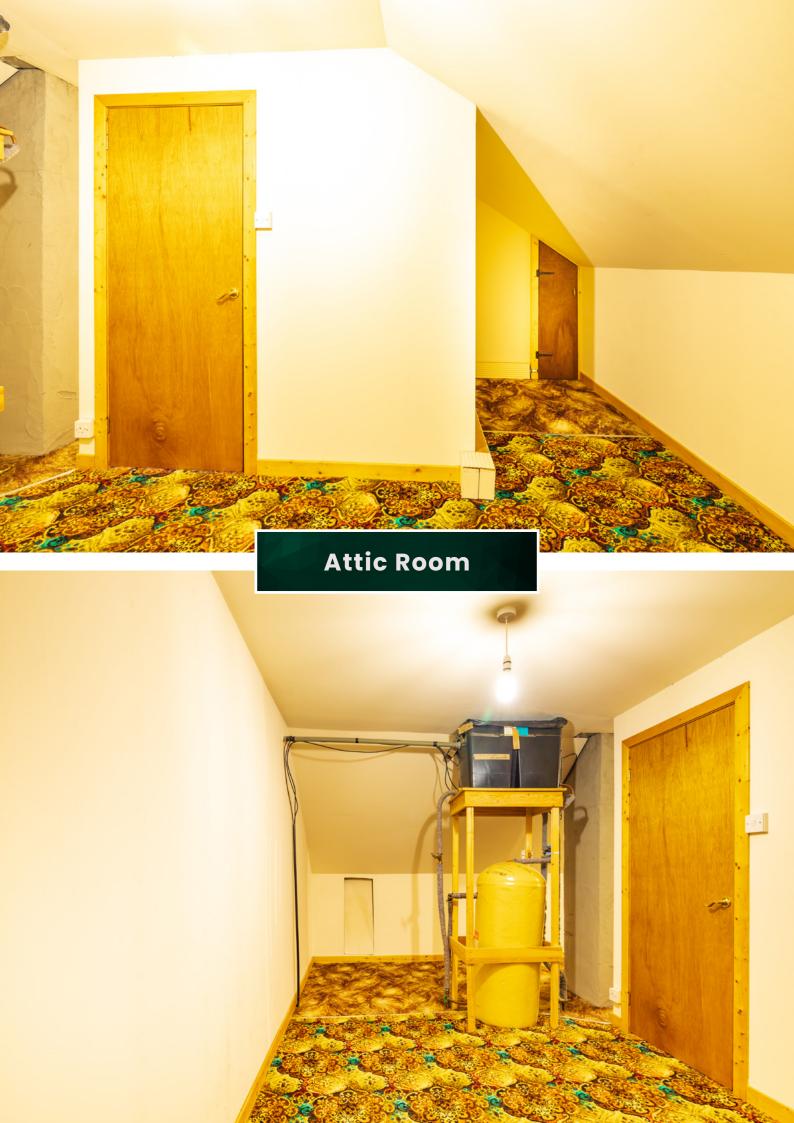

A convenient shower room and separate WC ensure practicality and ease of living. The kitchen with a dining area provides a cosy spot for family meals or entertaining guests.

Venture upstairs to discover another spacious bedroom, offering ample space for rest and relaxation and then a loft room that could be used for storage or an office area.

## Approximate Dimensions

(Taken from the widest point)

| Lounge        | 5.50m (18') x 4.40m (14'5")   | Shower Room                           | 2.90m (9'6") x 2.00m (6'7")  |
|---------------|-------------------------------|---------------------------------------|------------------------------|
| Kitchen/Diner | 5.00m (16′5″) x 2.90m (9′6″)  | Utility                               | 2.50m (8'2") x 1.90m (6'3")  |
| Bedroom 1     | 4.10m (13′5″) x 3.00m (9′10″) | WC                                    | 1.60m (5′3″) x 1.20m (3′11″) |
| Bedroom 2     | 3.90m (12′9″) x 2.90m (9′6″)  |                                       |                              |
| Bedroom 3     | 4.00m (13'1") x 3.50m (11'6") | Gross internal floor area (m²): 129m² |                              |
| Attic Room    | 6.60m (21'8") x 5.60m (18'4") | EPC Rating: E                         |                              |