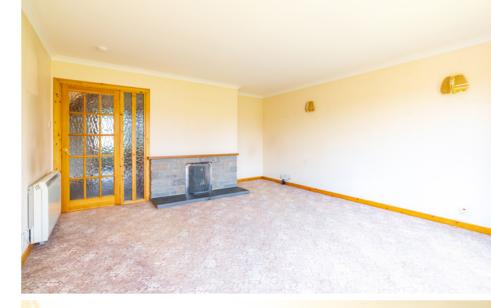

Step into the bright lounge, with light streaming in through dual-aspect windows. Also on the ground floor, you'll find two generously sized bedrooms, offering flexibility in accommodation, perfect for guests or creating additional living space.

## Approximate Dimensions

(Taken from the widest point)

| Lounge        | 5.50m (18') x 4.40m (14'5")   | Shower Room                           | 2.90m (9'6") x 2.00m (6'7")  |
|---------------|-------------------------------|---------------------------------------|------------------------------|
| Kitchen/Diner | 5.00m (16′5″) x 2.90m (9′6″)  | Utility                               | 2.50m (8'2") x 1.90m (6'3")  |
| Bedroom 1     | 4.10m (13′5″) x 3.00m (9′10″) | WC                                    | 1.60m (5′3″) x 1.20m (3′11″) |
| Bedroom 2     | 3.90m (12′9″) x 2.90m (9′6″)  |                                       |                              |
| Bedroom 3     | 4.00m (13'1") x 3.50m (11'6") | Gross internal floor area (m²): 129m² |                              |
| Attic Room    | 6.60m (21'8") x 5.60m (18'4") | EPC Rating: E                         |                              |