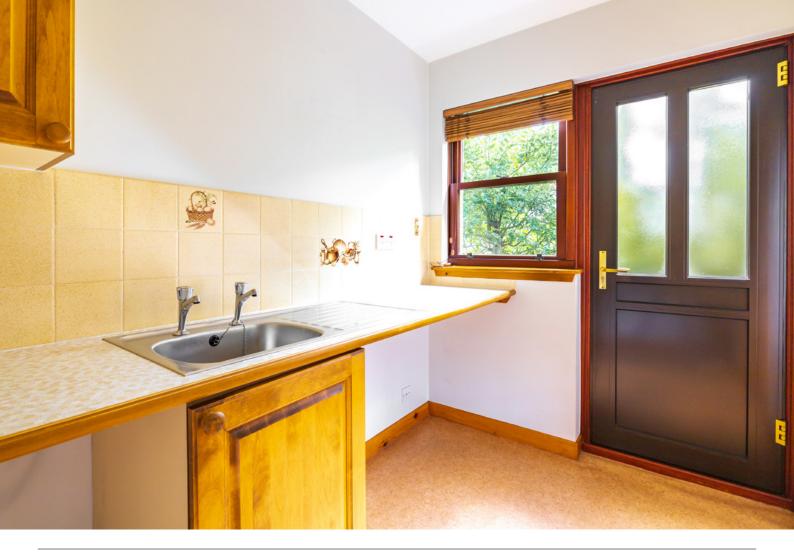

A convenient shower room and separate WC ensure practicality and ease of living. The kitchen with a dining area provides a cosy spot for family meals or entertaining guests.

Venture upstairs to discover another spacious bedroom, offering ample space for rest and relaxation and then a loft room that could be used for storage or an office area.