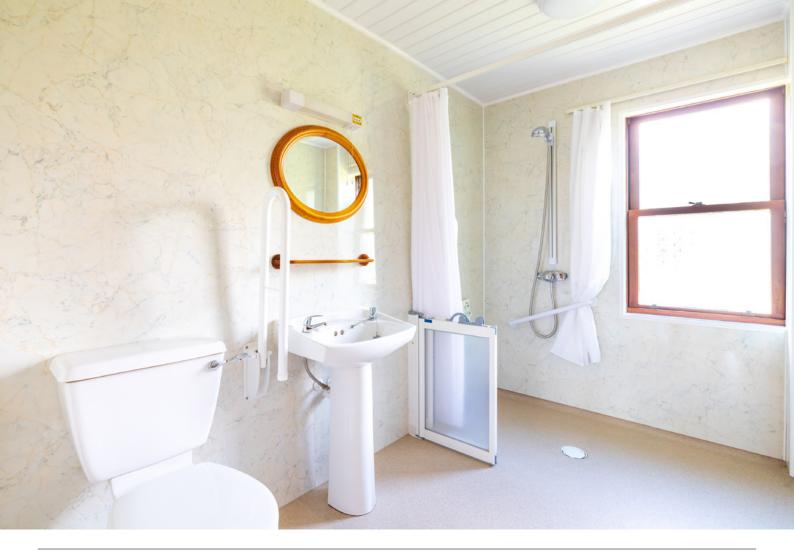

A convenient shower room and separate WC ensure practicality and ease of living. The kitchen with a dining area provides a cosy spot for family meals or entertaining guests.

Venture upstairs to discover another spacious bedroom, offering ample space for rest and relaxation and then a loft room that could be used for storage or an office area.