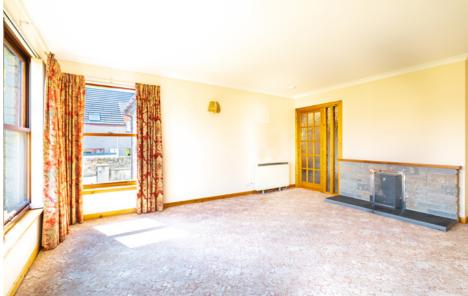

Step into the bright lounge, with light streaming in through dual-aspect windows. Also on the ground floor, you'll find two generously sized bedrooms, offering flexibility in accommodation, perfect for guests or creating additional living space.

## Approximate Dimensions

(Taken from the widest point)

| Lounge        | 5.50m (18') x 4.40m (14'5")   | Shower Room                           | 2.90m (9'6") x 2.00m (6'7")  |
|---------------|-------------------------------|---------------------------------------|------------------------------|
| Kitchen/Diner | 5.00m (16′5″) x 2.90m (9′6″)  | Utility                               | 2.50m (8'2") x 1.90m (6'3")  |
| Bedroom 1     | 4.10m (13′5″) x 3.00m (9′10″) | WC                                    | 1.60m (5′3″) x 1.20m (3′11″) |
| Bedroom 2     | 3.90m (12′9″) x 2.90m (9′6″)  |                                       |                              |
| Bedroom 3     | 4.00m (13'1") x 3.50m (11'6") | Gross internal floor area (m²): 129m² |                              |
| Attic Room    | 6.60m (21'8") x 5.60m (18'4") | EPC Rating: E                         |                              |