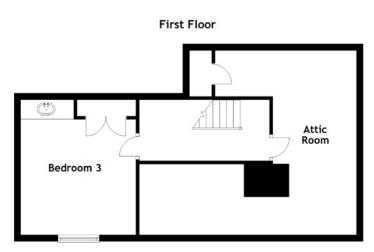

A convenient shower room and separate WC ensure practicality and ease of living. The kitchen with a dining area provides a cosy spot for family meals or entertaining guests.

Venture upstairs to discover another spacious bedroom, offering ample space for rest and relaxation and then a loft room that could be used for storage or an office area.

## Approximate Dimensions

(Taken from the widest point)

| Lounge        | 5.50m (18') x 4.40m (14'5")   | Shower Room                           | 2.90m (9'6") x 2.00m (6'7")  |
|---------------|-------------------------------|---------------------------------------|------------------------------|
| Kitchen/Diner | 5.00m (16′5″) x 2.90m (9′6″)  | Utility                               | 2.50m (8'2") x 1.90m (6'3")  |
| Bedroom 1     | 4.10m (13′5″) x 3.00m (9′10″) | WC                                    | 1.60m (5′3″) x 1.20m (3′11″) |
| Bedroom 2     | 3.90m (12′9″) x 2.90m (9′6″)  |                                       |                              |
| Bedroom 3     | 4.00m (13'1") x 3.50m (11'6") | Gross internal floor area (m²): 129m² |                              |
| Attic Room    | 6.60m (21'8") x 5.60m (18'4") | EPC Rating: E                         |                              |