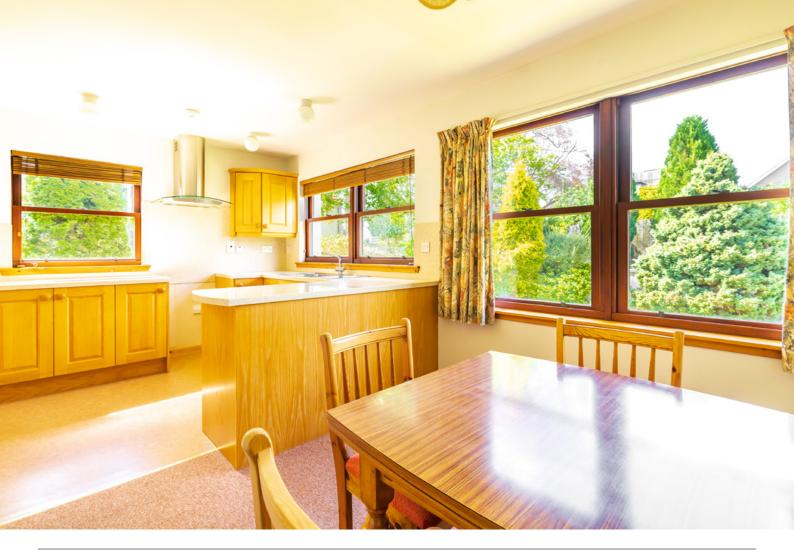

A convenient shower room and separate WC ensure practicality and ease of living. The kitchen with a dining area provides a cosy spot for family meals or entertaining guests.

Venture upstairs to discover another spacious bedroom, offering ample space for rest and relaxation and then a loft room that could be used for storage or an office area.