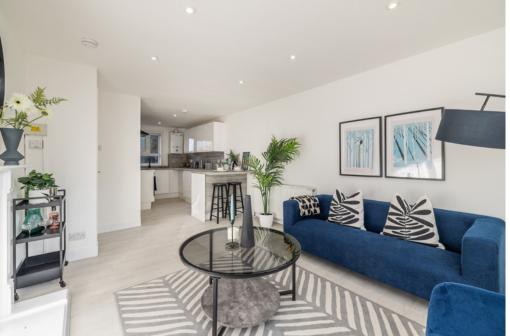

## THE LOUNGE

In brief, the accommodation comprises an entrance hall, spacious lounge, BRAND NEW fitted kitchen, two comfortable bedrooms and shower room.

#### THE KITCHEN