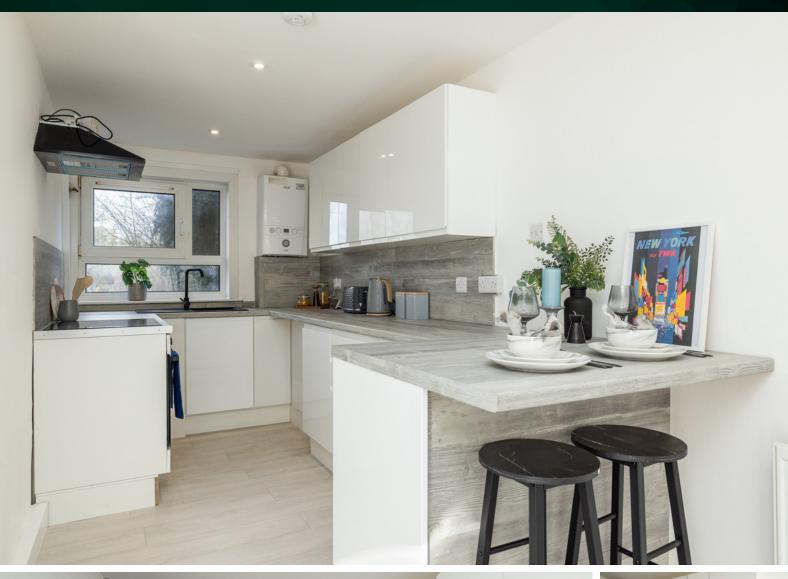

#### 7/2 Magdalene Medway

EDINBURGH, EH15 3DL



Refurbished two-bedroom ground-floor flat





## THE LOUNGE









In brief, the accommodation comprises an entrance hall, spacious lounge, BRAND NEW fitted kitchen, two comfortable bedrooms and shower room.

#### THE KITCHEN











### THE SHOWER ROOM



## BEDROOM 1





### BEDROOM 2





Situated to the East Side of Edinburgh, Magdalene Medway can be accessed by Duddingston Park South and is parallel to Milton Road. Excellent local shopping is on hand and further shopping and banking facilities are available in Portobello or Musselburgh. Within walking distance, there is an Asda Hypermarket, which offers 24-hour shopping and the Fort Kinnaird Retail Shopping Complex offering a good variety of High Street Stores, established restaurants, a multi-screen cinema and Pure Gym.









# FLOOR PLAN, DIMENSIONS & MAP



Approximate Dimensions (Taken from the widest point)

Gross internal floor area (m<sup>2</sup>): 56m<sup>2</sup> | EPC Rating: C



#### THE LOCATION

Duddingston is a popular residential area