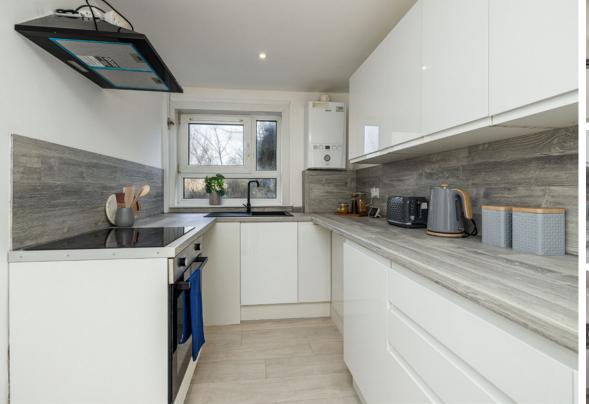

#### 7/2 Magdalene Medway

EDINBURGH, EH15 3DL



Refurbished two-bedroom ground-floor flat





## THE LOUNGE









In brief, the accommodation comprises an entrance hall, spacious lounge, BRAND NEW fitted kitchen, two comfortable bedrooms and shower room.

#### THE KITCHEN











### THE SHOWER ROOM



## BEDROOM 1





### BEDROOM 2





Situated to the East Side of Edinburgh, Magdalene Medway can be accessed by Duddingston Park South and is parallel to Milton Road. Excellent local shopping is on hand and further shopping and banking facilities are available in Portobello or Musselburgh. Within walking distance, there is an Asda Hypermarket, which offers 24-hour shopping and the Fort Kinnaird Retail Shopping Complex offering a good variety of High Street Stores, established restaurants, a multi-screen cinema and Pure Gym.









# FLOOR PLAN, DIMENSIONS & MAP



Approximate Dimensions (Taken from the widest point)

Gross internal floor area (m<sup>2</sup>): 56m<sup>2</sup> | EPC Rating: C



#### THE LOCATION

Duddingston is a popular residential area of