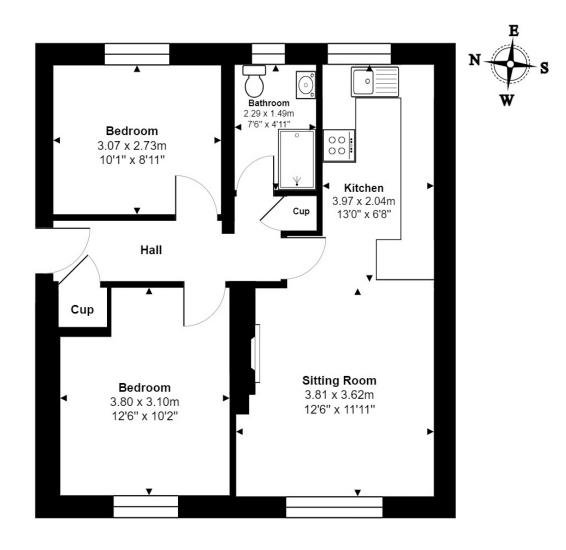

# FLOOR PLAN, DIMENSIONS & MAP

Approximate Dimensions (Taken from the widest point)

Gross internal floor area (m<sup>2</sup>): 56m<sup>2</sup> | EPC Rating: C