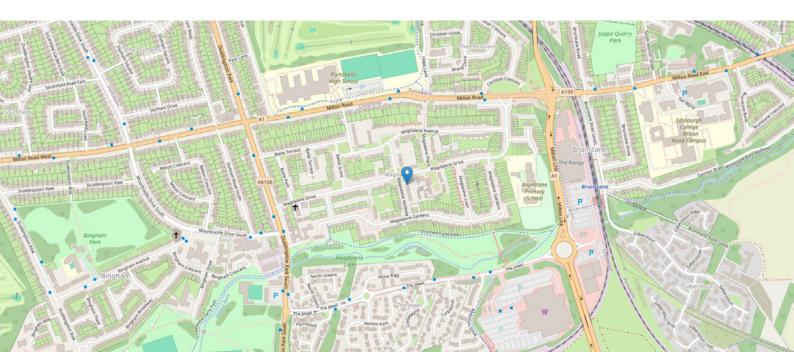

#### THE LOCATION

Duddingston is a popular residential area of Edinburgh which has a good range of local shops and services and is convenient for easy access to the Walmart Asda at the Jewel, as well as Fort Kinnaird Retail Park which has a multitude of stores.

There are primary and secondary schools locally and the Jewel & Esk Valley College is also easily accessible from here.

Regular bus services operate from this area to and from the City Centre and many other parts of the city and some surrounding areas giving easy access to the many cultural, educational and recreational venues. Duddingston is well placed for easy access to the city bypass and thereon to the A1, the Scottish motorway network and Edinburgh International Airport.