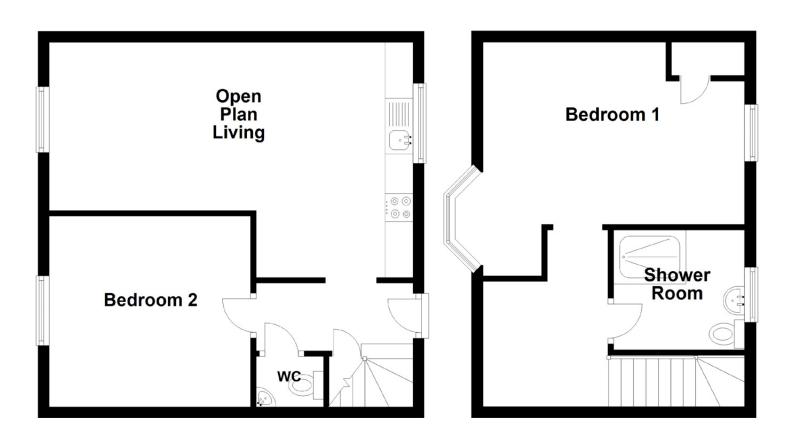

Venture upstairs to a spacious landing, offering versatile potential as a dressing area or additional living space. Two generously sized double bedrooms await, adorned with the promise of restful nights. The family bathroom completes the upper level, featuring contemporary amenities for convenience and style.

Approximate Dimensions

(Taken from the widest point)

| Open Plan Living | 6.50m (21'4") x 4.20m (13'9")  | WC  |
|------------------|--------------------------------|-----|
| Bedroom 1        | 4.60m (15′1″) x 3.20m (10′6″)  |     |
| Bedroom 2        | 3.60m (11′10″) x 3.40m (11′2″) | Gro |
| Shower Room      | 2.30m (7′7″) x 2.10m (6′11″)   | EPC |

'C

1.20m (3'11") x 0.90m (2'11")

ross internal floor area (m²): 69m² PC Rating: C

Escape to the outdoors through the back door to a vast lawned garden, an urban oasis perfect for relaxation or entertaining. A charming summer house, equipped with power and light, beckons as a versatile space for various activities.