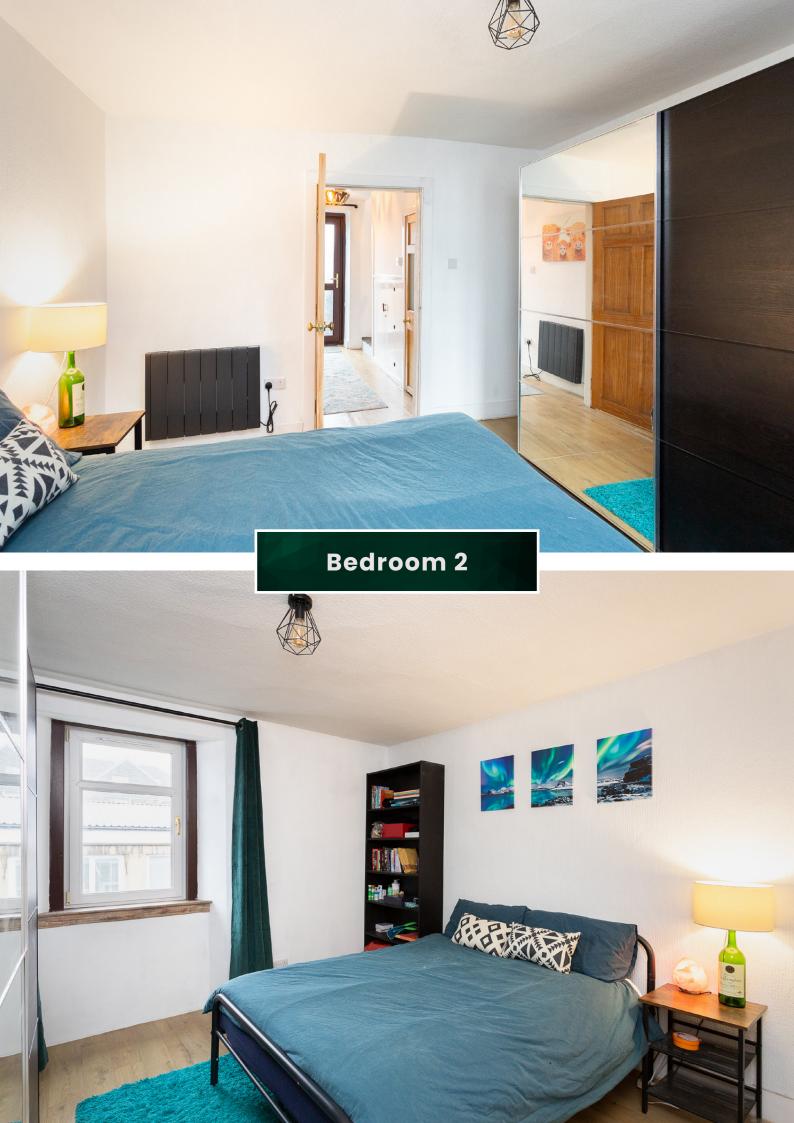

Venture upstairs to a spacious landing, offering versatile potential as a dressing area or additional living space. Two generously sized double bedrooms await, adorned with the promise of restful nights. The family bathroom completes the upper level, featuring contemporary amenities for convenience and style.

Approximate Dimensions

(Taken from the widest point)

| Open Plan Living | 6.50m (21'4") x 4.20m (13'9")  | WC  |
|------------------|--------------------------------|-----|
| Bedroom 1        | 4.60m (15′1″) x 3.20m (10′6″)  |     |
| Bedroom 2        | 3.60m (11′10″) x 3.40m (11′2″) | Gro |
| Shower Room      | 2.30m (7′7″) x 2.10m (6′11″)   | EPC |