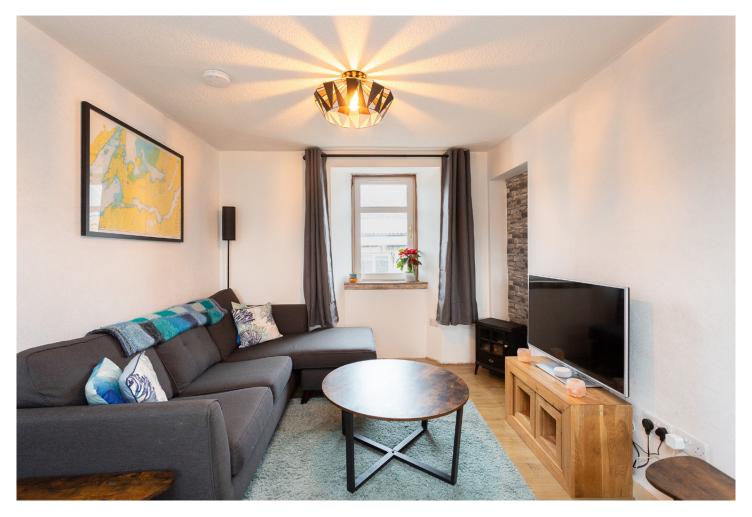

## LARGE GARDEN AND SUMMER HOUSE

www.mcewanfraserlegal.co.uk

info@mcewanfraserlegal.co.uk

Embrace city living at its finest with this captivating split-level maisonette, nestled in the heart of Perth. Accessible via a door from the main road, this unique residence exudes urban charm. Ascend the staircase around the back to discover an inviting openplan layout, seamlessly connecting the modern kitchen/dining room and living area.

The entire property is bathed in natural light, courtesy of double glazing, creating an airy and inviting ambiance. Stay comfortably warm with the efficient electric heating central heating system, providing a cozy retreat from the city's hustle and bustle.

Approximate Dimensions

(Taken from the widest point)

| Open Plan Living | 6.50m (21'4") x 4.20m (13'9")  | WC  |
|------------------|--------------------------------|-----|
| Bedroom 1        | 4.60m (15′1″) x 3.20m (10′6″)  |     |
| Bedroom 2        | 3.60m (11′10″) x 3.40m (11′2″) | Gro |
| Shower Room      | 2.30m (7′7″) x 2.10m (6′11″)   | EPC |