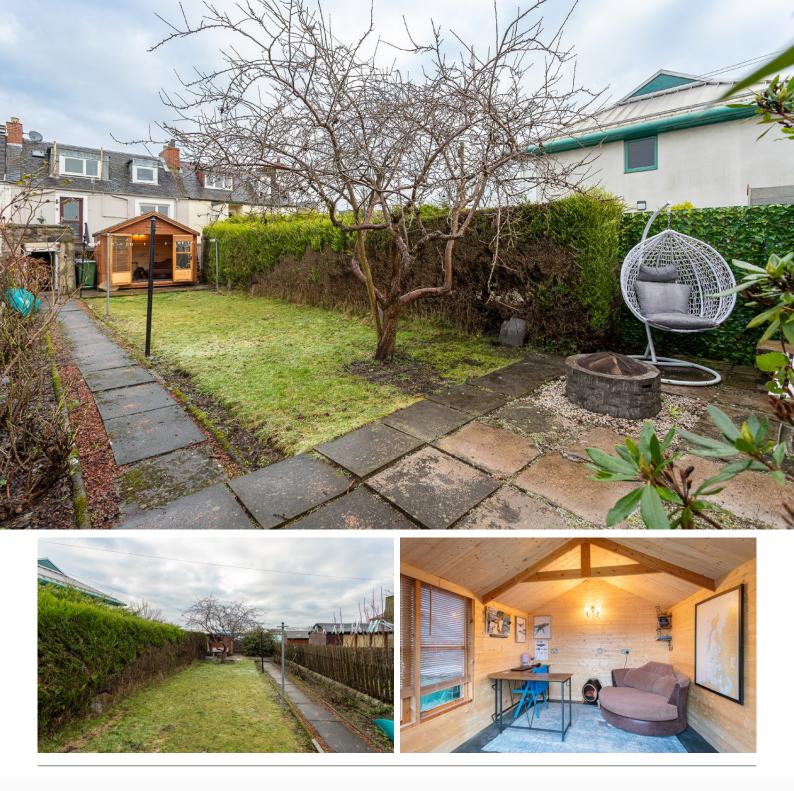

'C

1.20m (3'11") x 0.90m (2'11")

ross internal floor area (m²): 69m² PC Rating: C

Escape to the outdoors through the back door to a vast lawned garden, an urban oasis perfect for relaxation or entertaining. A charming summer house, equipped with power and light, beckons as a versatile space for various activities.

## The Garden

Nestled along the banks of the River Tay, Perth in Scotland is a historic city blending ancient charm with modern vibrancy. Explore the picturesque streets lined with medieval architecture, visit the iconic Perth Castle, and enjoy the serene beauty of the surrounding countryside. With its rich cultural heritage and stunning landscapes, Perth offers a delightful experience for both history enthusiasts and nature lovers alike.