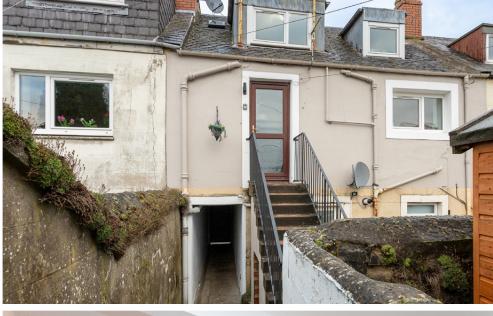

'C

1.20m (3'11") x 0.90m (2'11")

ross internal floor area (m²): 69m² PC Rating: C

Escape to the outdoors through the back door to a vast lawned garden, an urban oasis perfect for relaxation or entertaining. A charming summer house, equipped with power and light, beckons as a versatile space for various activities.

parking is available nearby, and securing a parking permit through the council adds an extra layer of convenience. Whether you're a student seeking proximity to educational institutions or a professional craving city living, this maisonette stands as the ideal abode, seamlessly blending style, practicality, and urban allure. Don't miss the chance to call this city retreat home.