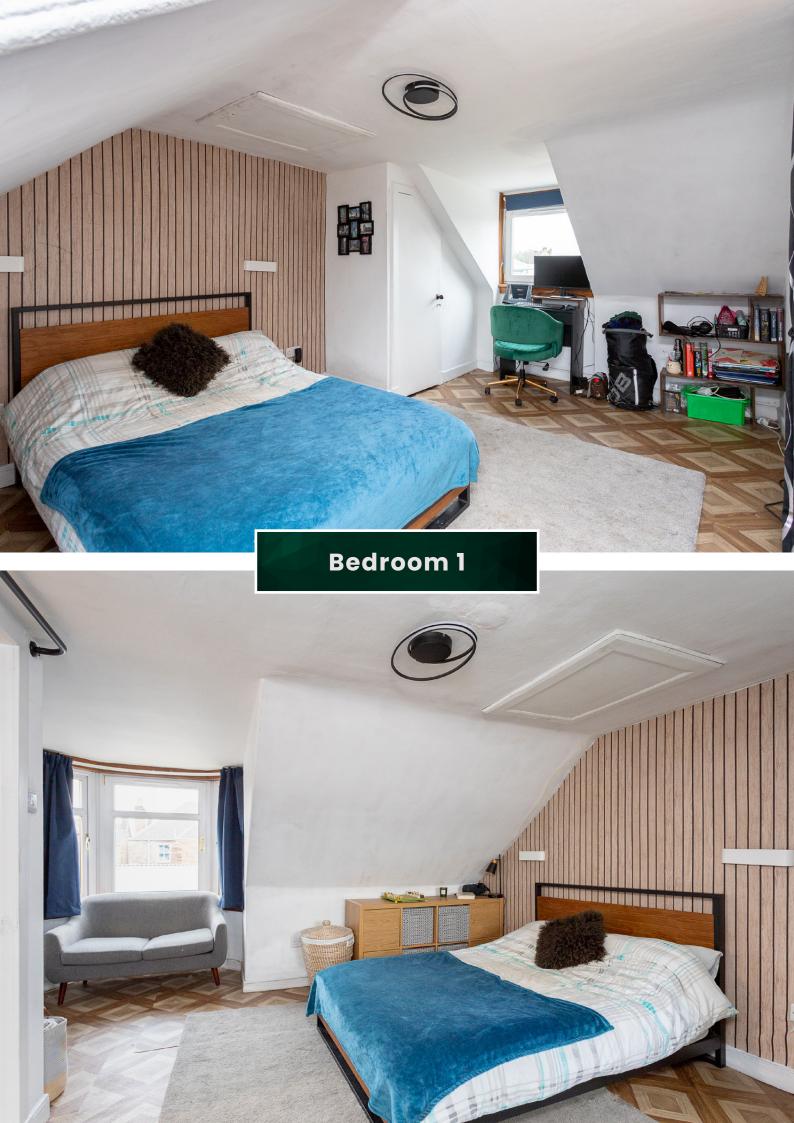

Venture upstairs to a spacious landing, offering versatile potential as a dressing area or additional living space. Two generously sized double bedrooms await, adorned with the promise of restful nights. The family bathroom completes the upper level, featuring contemporary amenities for convenience and style.

Approximate Dimensions

(Taken from the widest point)

| Open Plan Living | 6.50m (21'4") x 4.20m (13'9")  | WC  |
|------------------|--------------------------------|-----|
| Bedroom 1        | 4.60m (15′1″) x 3.20m (10′6″)  |     |
| Bedroom 2        | 3.60m (11′10″) x 3.40m (11′2″) | Gro |
| Shower Room      | 2.30m (7′7″) x 2.10m (6′11″)   | EPC |