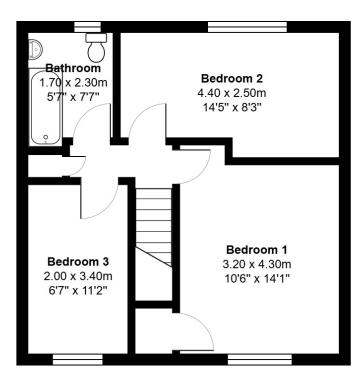

### THE BATHROOM

### BEDROOM 1

## BEDROOM 2

### BEDROOM 3

Externally, the villa is complemented by a private drive for off-road parking, along with beautifully maintained gardens that extend to the front, side, and rear, providing ample outdoor space for enjoyment and relaxation.

#### FLOOR PLAN, DIMENSIONS & MAP

Approximate Dimensions (Taken from the widest point)

Gross internal floor area (m²): 80m² EPC Rating: C