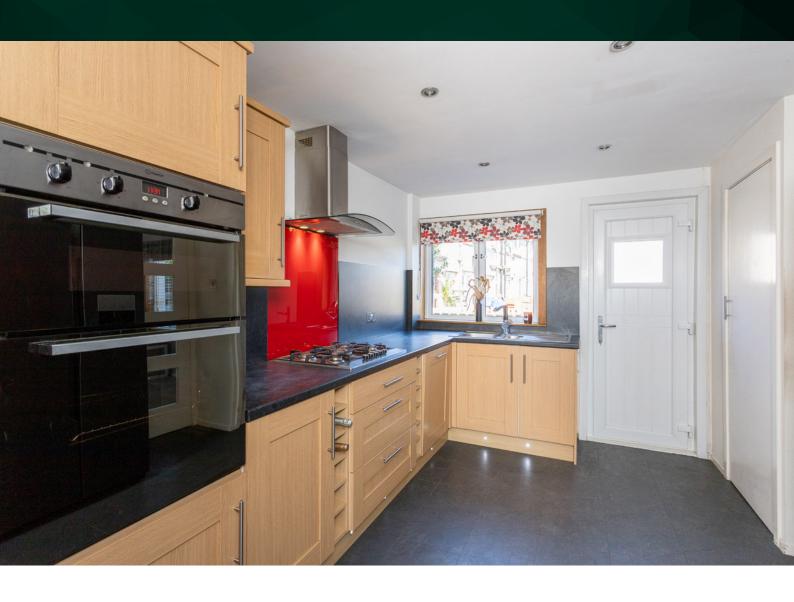

### THE KITCHEN & UTILITY

The modern kitchen is well-appointed, offering both functionality and contemporary design, while the utility room adds to the home's practicality.

Upstairs, the bathroom is equally modern and designed with a sleek, fresh finish. There are also three spacious bedrooms.