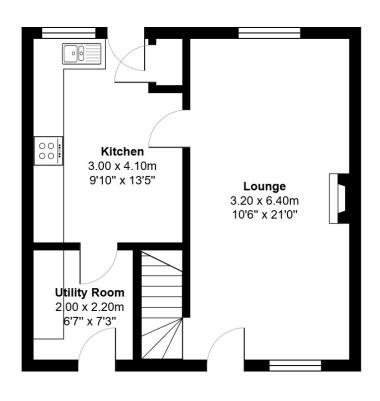

# THE LOUNGE

The property boasts a spacious lounge/diner that provides an ideal space for both relaxation and entertaining.

### THE KITCHEN & UTILITY

The modern kitchen is well-appointed, offering both functionality and contemporary design, while the utility room adds to the home's practicality.

Upstairs, the bathroom is equally modern and designed with a sleek, fresh finish. There are also three spacious bedrooms.

#### FLOOR PLAN, DIMENSIONS & MAP

Approximate Dimensions (Taken from the widest point)

Gross internal floor area (m²): 80m² EPC Rating: C