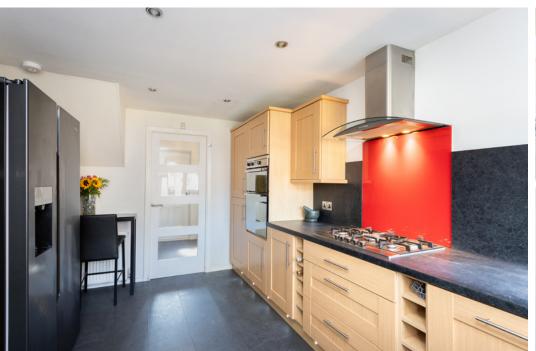

### THE KITCHEN & UTILITY

The modern kitchen is well-appointed, offering both functionality and contemporary design, while the utility room adds to the home's practicality.

Upstairs, the bathroom is equally modern and designed with a sleek, fresh finish. There are also three spacious bedrooms.