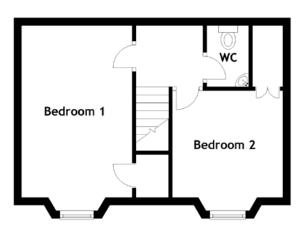

## THE BATHROOM

Two further bedrooms and a toilet and wash hand basin await you upstairs, offering plenty of space for family or guests.

# BEDROOM 1

# BEDROOM 2

 Bathroom
 2.90m (9'6") x 1.80m (5'11")

 $\begin{array}{lll} \text{Bedroom 1} & 4.50\text{m } (14'9") \times 2.90\text{m } (9'6") \\ \text{Bedroom 2} & 2.90\text{m } (9'6") \times 2.80\text{m } (9'2") \\ \text{WC} & 1.60\text{m } (5'3") \times 1.10\text{m } (3'7") \\ \text{Studio} & 4.20\text{m } (13'9") \times 2.50\text{m } (8'3") \end{array}$ 