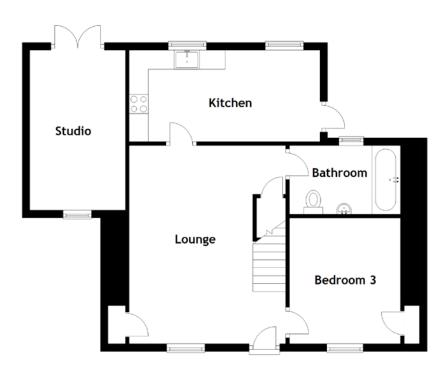

### THE LOUNGE

The ground floor of Rose Cottage invites you to unwind in the cosy lounge, complete with a log-burning stove – perfect for chilly evenings and creating a comfortable ambience.

## THE KITCHEN

The adjoining kitchen and bathroom offer modern convenience without compromising on the cottage's traditional charm. A bathroom and a bedroom on the ground floor provides convenient single-level living.

## BEDROOM 3

## THE BATHROOM

Two further bedrooms and a toilet and wash hand basin await you upstairs, offering plenty of space for family or guests.

#### FLOOR PLAN, DIMENSIONS & MAP

Approximate Dimensions (Taken from the widest point)

 Lounge
 5.20m (17'1") x 4.10m (13'5")

 Kitchen
 5.00m (16'5") x 2.40m (7'10")

 Bedroom 3
 3.40m (11'2") x 2.91m (9'7")

 Bathroom
 2.90m (9'6") x 1.80m (5'11")

 $\begin{array}{lll} \text{Bedroom 1} & 4.50\text{m } (14'9") \times 2.90\text{m } (9'6") \\ \text{Bedroom 2} & 2.90\text{m } (9'6") \times 2.80\text{m } (9'2") \\ \text{WC} & 1.60\text{m } (5'3") \times 1.10\text{m } (3'7") \\ \text{Studio} & 4.20\text{m } (13'9") \times 2.50\text{m } (8'3") \end{array}$ 