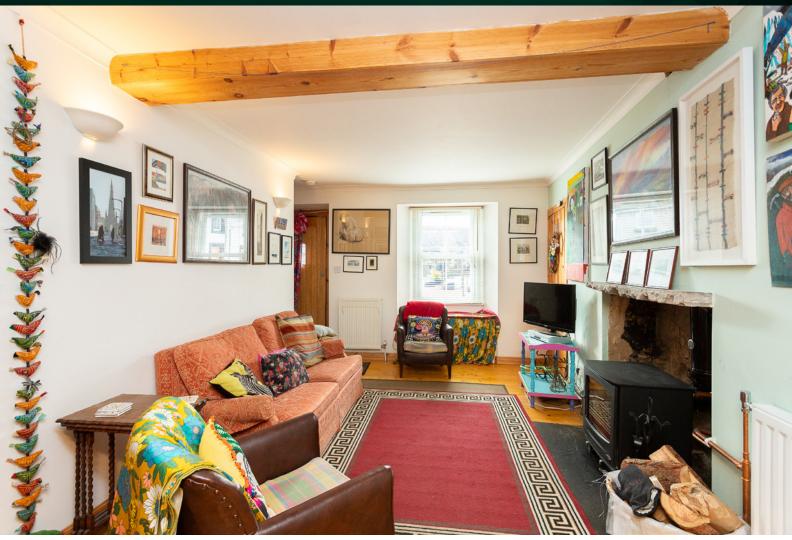

### THE LOUNGE

The ground floor of Rose Cottage invites you to unwind in the cosy lounge, complete with a log-burning stove – perfect for chilly evenings and creating a comfortable ambience.