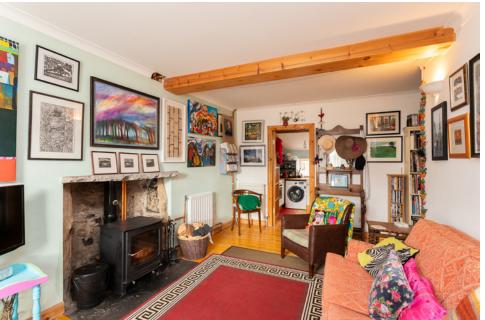

### THE LOUNGE

The ground floor of Rose Cottage invites you to unwind in the cosy lounge, complete with a log-burning stove – perfect for chilly evenings and creating a comfortable ambience.