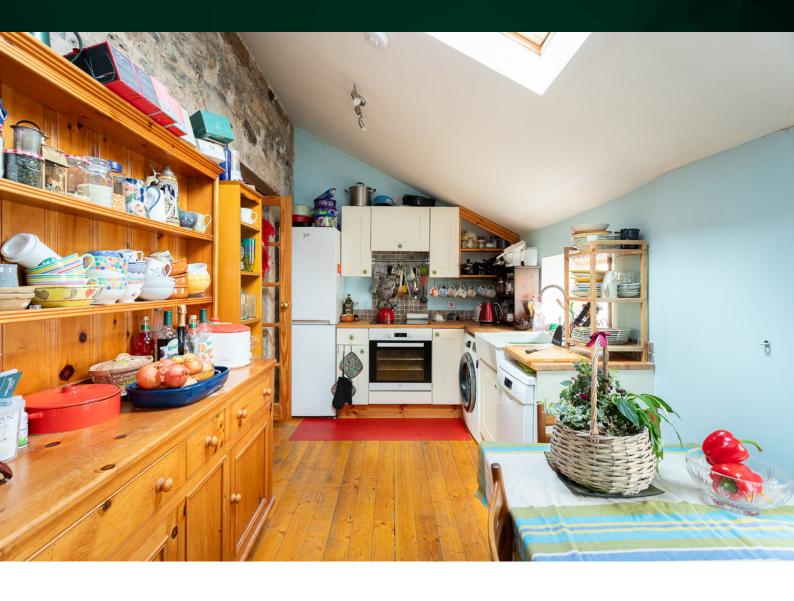

## THE KITCHEN

The adjoining kitchen and bathroom offer modern convenience without compromising on the cottage's traditional charm. A bathroom and a bedroom on the ground floor provides convenient single-level living.