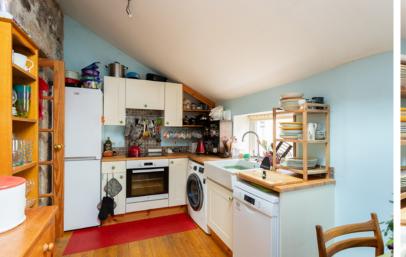

## THE KITCHEN

The adjoining kitchen and bathroom offer modern convenience without compromising on the cottage's traditional charm. A bathroom and a bedroom on the ground floor provides convenient single-level living.