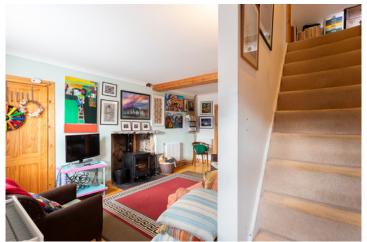

### THE LOUNGE

The ground floor of Rose Cottage invites you to unwind in the cosy lounge, complete with a log-burning stove – perfect for chilly evenings and creating a comfortable ambience.