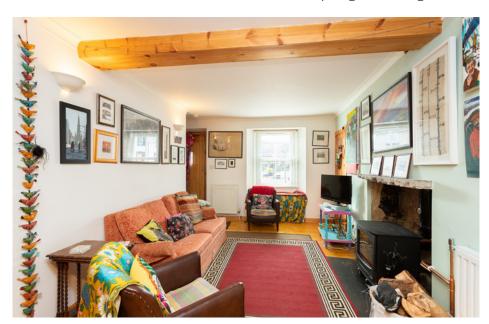

### THE LOUNGE

The ground floor of Rose Cottage invites you to unwind in the cosy lounge, complete with a log-burning stove – perfect for chilly evenings and creating a comfortable ambience.