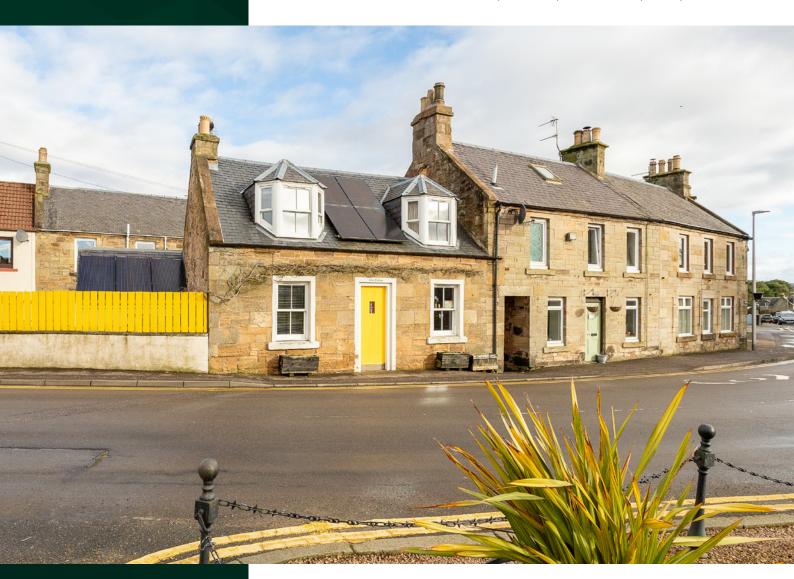

#### Rose Cottage

HIGH STREET, CUPAR, FREUCHIE, FIFE, KY15 7EL

Traditional stone-built cottage under slate roof with solar panels. Converted garage to form a delightful Artists studio and a cosy log-burning stove.

www.mcewanfraserlegal.co.uk

info@mcewanfraserlegal.co.uk

Welcome to Rose Cottage, where charm meets comfort in every corner. As pretty as its name suggests, this delightful home is sure to capture your heart from the moment you arrive. Step through the bright yellow door and be welcomed into a world of warmth and character.