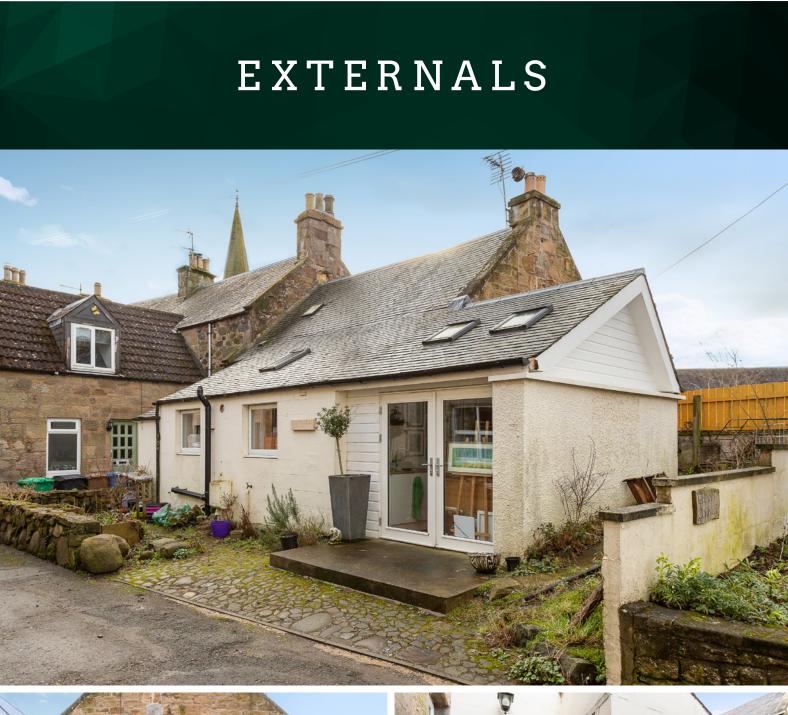

#### Rose Cottage

HIGH STREET, CUPAR, FREUCHIE, FIFE, KY15 7EL

Traditional stone-built cottage under slate roof with solar panels. Converted garage to form a delightful Artists studio and a cosy log-burning stove.

### THE LOCATION

Nestled in the picturesque countryside near Cupar lies the charming village of Freuchie, a hidden gem waiting to be discovered. With its idyllic setting and welcoming community, Freuchie offers the perfect blend of rural tranquillity and modern convenience. Surrounded by rolling green fields and gentle hills, Freuchie is a paradise for nature lovers and outdoor enthusiasts. From leisurely walks along scenic country lanes to invigorating hikes in the nearby Lomond Hills Regional Park, there's no shortage of opportunities to explore the great outdoors.