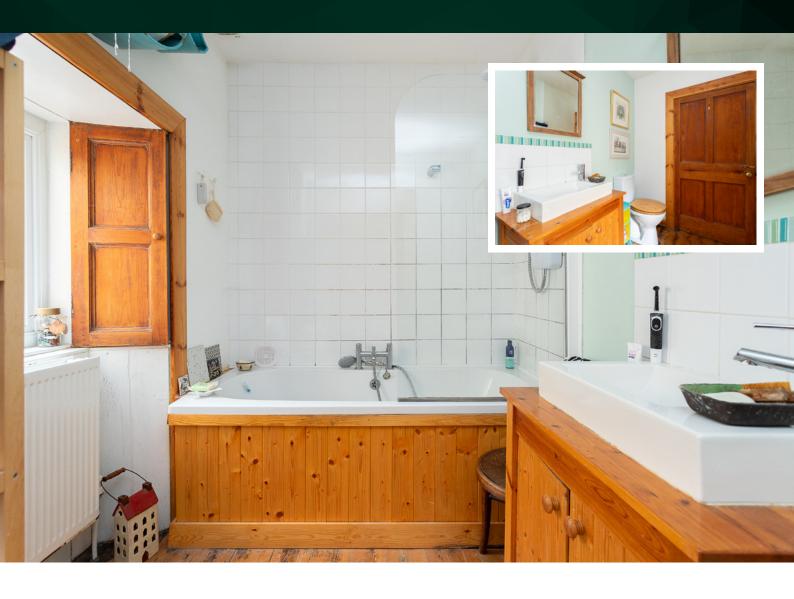

## THE KITCHEN

The adjoining kitchen and bathroom offer modern convenience without compromising on the cottage's traditional charm. A bathroom and a bedroom on the ground floor provides convenient single-level living.

## THE BATHROOM

Two further bedrooms and a toilet and wash hand basin await you upstairs, offering plenty of space for family or guests.