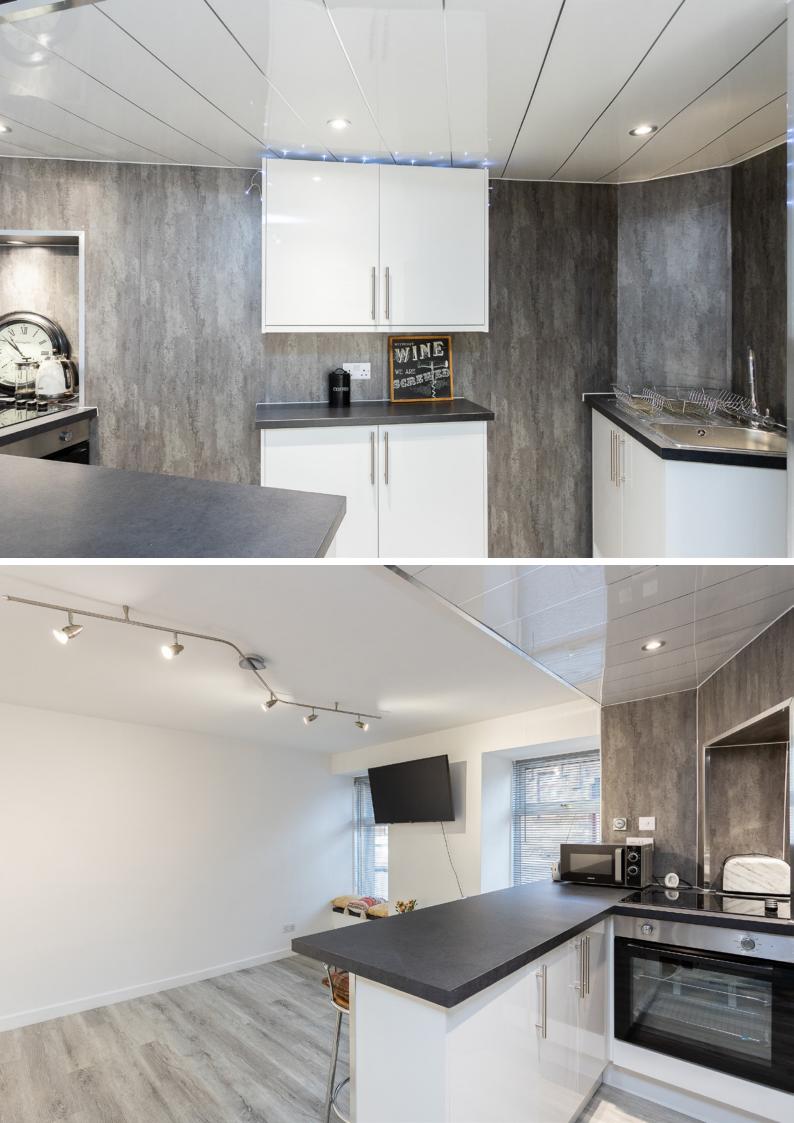

## THE LOUNGE/KITCHEN

The entrance hall enhances the property's spacious feel. The lounge welcomes you with an open, airy ambience, connecting to a stylish kitchen. Two frontfacing windows flood the space with natural light, creating an inviting atmosphere.