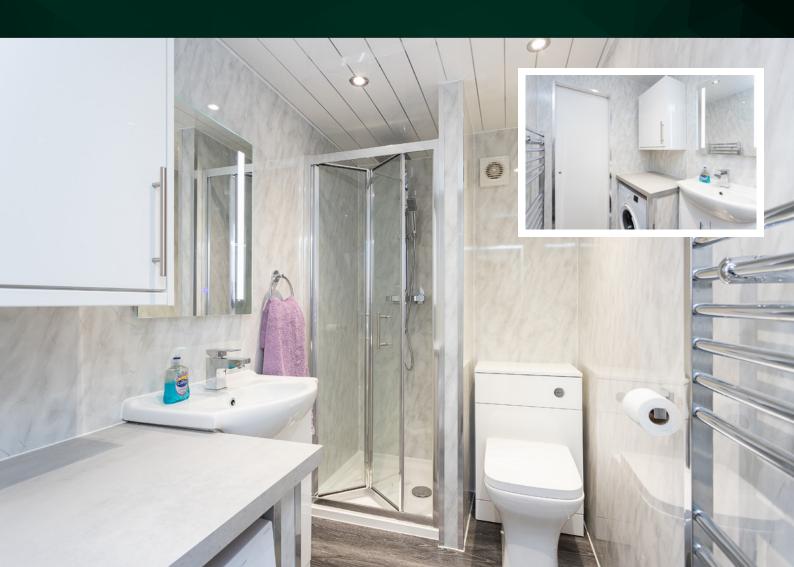

A recent refurbishment has transformed the shower room into a contemporary haven. Clever design integrates a washing machine, optimising both space and functionality. The well-appointed bedroom provides a cosy sanctuary.

# THE SHOWER ROOM