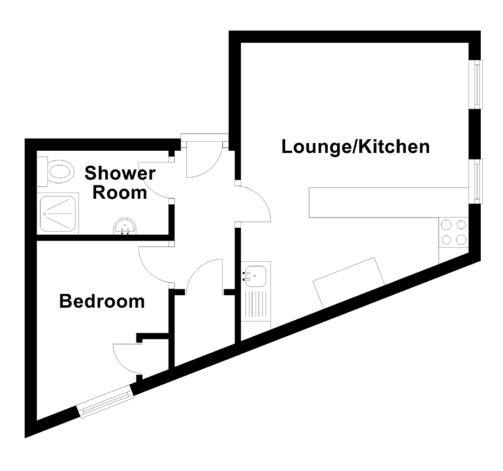

## FLOOR PLAN, DIMENSIONS & MAP

Approximate Dimensions (Taken from the widest point)

Lounge/Kitchen Shower Room Bedroom 5.00m (16'5") x 3.80m (12'6") 2.20m (7'2") x 1.40m (4'7") 3.00m (9'10") x 2.20m (7'2")

Gross internal floor area (m2): 32m2

**EPC Rating: D** 