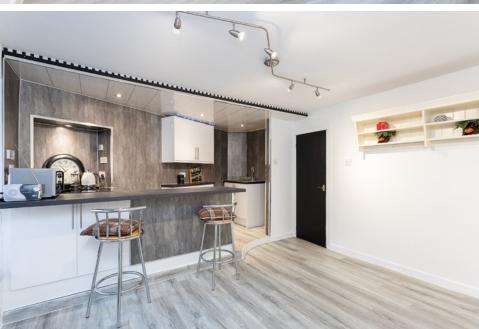

## THE LOUNGE/KITCHEN

The entrance hall enhances the property's spacious feel. The lounge welcomes you with an open, airy ambience, connecting to a stylish kitchen. Two frontfacing windows flood the space with natural light, creating an inviting atmosphere.