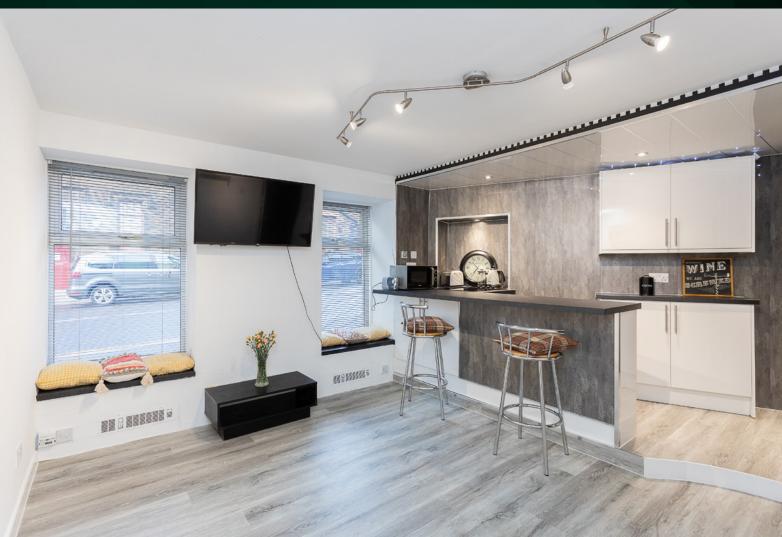

## THE LOUNGE/KITCHEN

The entrance hall enhances the property's spacious feel. The lounge welcomes you with an open, airy ambience, connecting to a stylish kitchen. Two frontfacing windows flood the space with natural light, creating an inviting atmosphere.