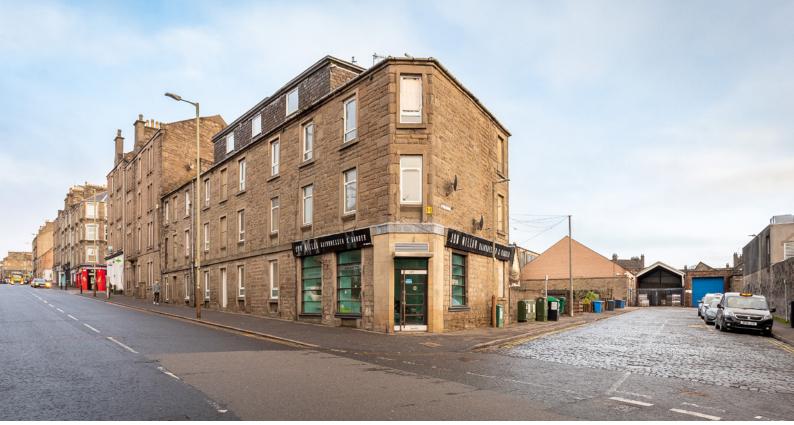

operty's spacious feel. The lounge welcomes you with an open, airy ambience, connecting to a stylish kitchen. Two frontfacing windows flood the space with natural light, creating an inviting atmosphere.





A recent refurbishment has transformed the shower room into a contemporary haven. Clever design integrates a washing machine, optimising both space and functionality. The well-appointed bedroom provides a cosy sanctuary.

# THE SHOWER ROOM



# THE BEDROOM





The jewel in the crown is the availability of parking right at your doorstep, ensuring a stress-free and secure experience for residents. This flat remains within walking distance of all essential amenities. An excellent bus route further enhances connectivity, providing seamless access to the broader community.

### EXTERNALS





## FLOOR PLAN, DIMENSIONS & MAP



Approximate Dimensions (Taken from the widest point)

Lounge/Kitchen Shower Room Bedroom 5.00m (16'5") x 3.80m (12'6") 2.20m (7'2") x 1.40m (4'7") 3.00m (9'10") x 2.20m (7'2")

Gross internal floor area (m2): 32m2

**EPC Rating: D** 



#### THE LOCATION

Welcome to Dundee, a city that gracefully blends a rich industrial heritage with a vibrant contemporary energy, creating a unique tapestry of culture, innovation, and natural beauty. Nestled on the east coast of Scotland along the banks of the River Tay, Dundee captivates residents and visitors alike with its dynamic character and diverse offerings. Dundee's skyline is a mix of historic landmarks and modern architecture. The iconic Tay Rail Bridge spans the river, connecting the city to the charm of