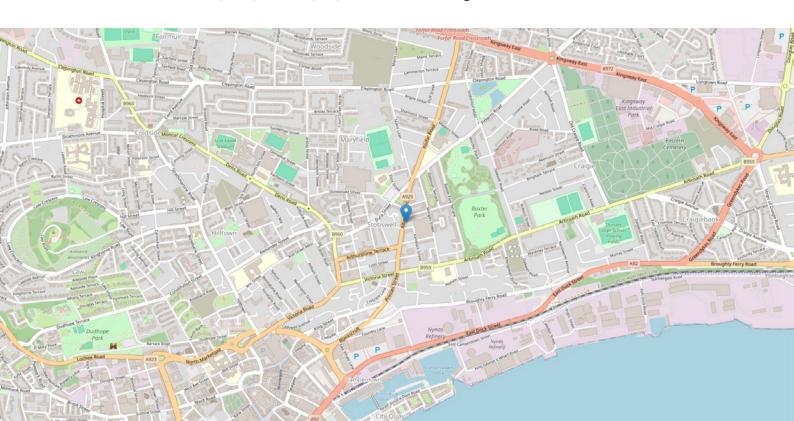

## FLOOR PLAN, DIMENSIONS & MAP

Approximate Dimensions (Taken from the widest point)

Lounge/Kitchen Shower Room Bedroom 5.00m (16'5") x 3.80m (12'6") 2.20m (7'2") x 1.40m (4'7") 3.00m (9'10") x 2.20m (7'2")