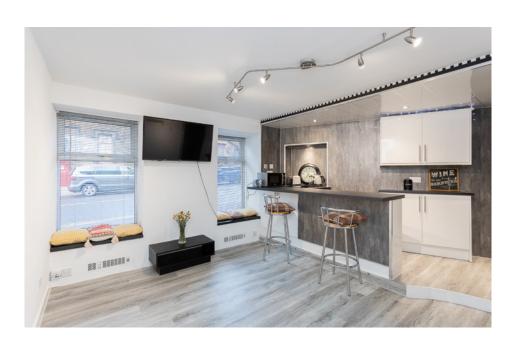

## THE LOUNGE/KITCHEN

The entrance hall enhances the property's spacious feel. The lounge welcomes you with an open, airy ambience, connecting to a stylish kitchen. Two frontfacing windows flood the space with natural light, creating an inviting atmosphere.