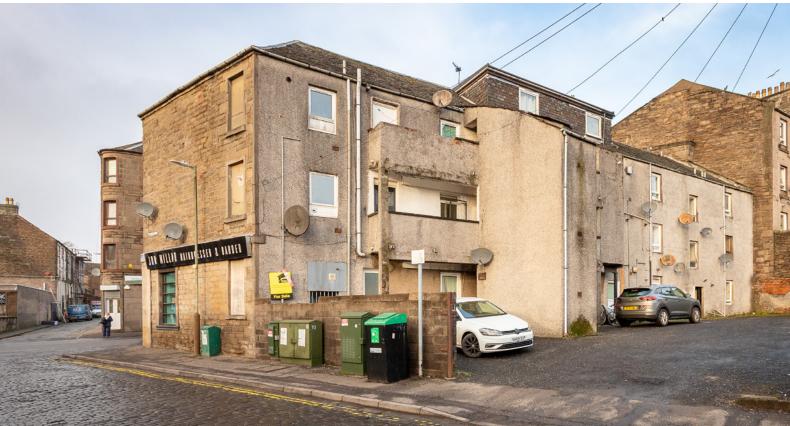

erty's spacious feel. The lounge welcomes you with an open, airy ambience, connecting to a stylish kitchen. Two frontfacing windows flood the space with natural light, creating an inviting atmosphere.





A recent refurbishment has transformed the shower room into a contemporary haven. Clever design integrates a washing machine, optimising both space and functionality. The well-appointed bedroom provides a cosy sanctuary.

# THE SHOWER ROOM



# THE BEDROOM





The jewel in the crown is the availability of parking right at your doorstep, ensuring a stress-free and secure experience for residents. This flat remains within walking distance of all essential amenities. An excellent bus route further enhances connectivity, providing seamless access to the broader community.

### EXTERNALS





## FLOOR PLAN, DIMENSIONS & MAP



Approximate Dimensions (Taken from the widest point)

Lounge/Kitchen Shower Room Bedroom 5.00m (16'5") x 3.80m (12'6") 2.20m (7'2") x 1.40m (4'7") 3.00m (9'10") x 2.20m (7'2")

Gross internal floor area (m2): 32m2

**EPC Rating: D** 



#### THE LOCATION

Welcome to Dundee, a city that gracefully blends a rich industrial heritage with a vibrant contemporary energy, creating a unique tapestry of culture, innovation, and natural beauty. Nestled on the east coast of Scotland along the banks of the River Tay, Dundee captivates residents and visitors alike with its dynamic character and diverse offerings. Dundee's skyline is a mix of historic landmarks and modern architecture. The iconic Tay Rail Bridge spans the river, connecting the city to the charm of Fi