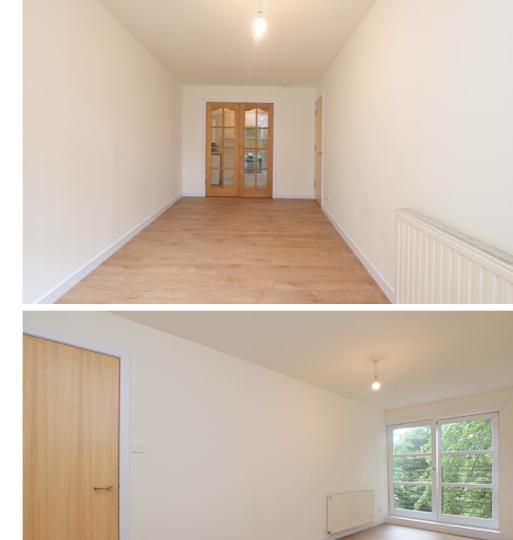

Inside, the property comprises a spacious living area, which is rear-facing, bright due to the large Juliet balcony doors, and offers various possibilities for furniture configurations.

There is a fully equipped kitchen which is accessed from the lounge/diner. The kitchen is equipped with hob, fan oven and white goods.

The flat boasts two double bedrooms, one is slightly larger than the other, both are fitted with integrated wardrobes.

There is one three-piece bathroom within the property which is fitted with a modern white three-piece suite and an en suite shower room off the master bedroom.