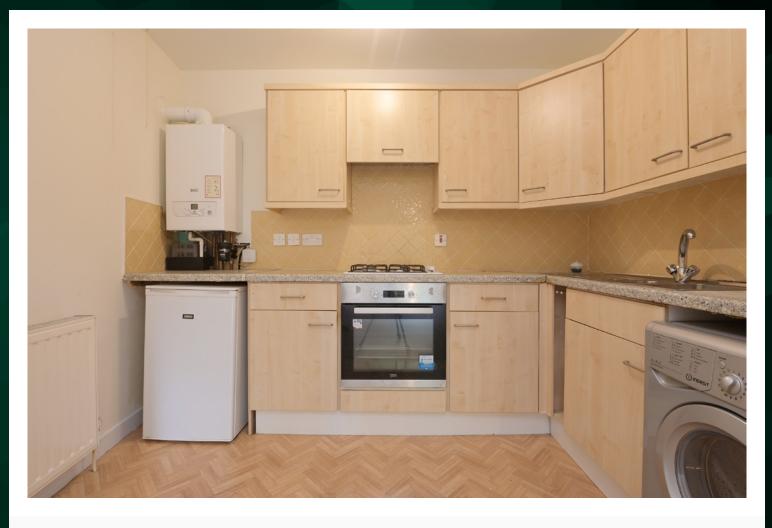

Inside, the property comprises a spacious living area, which is rear-facing, bright due to the large Juliet balcony doors, and offers various possibilities for furniture configurations.

There is a fully equipped kitchen which is accessed from the lounge/diner. The kitchen is equipped with hob, fan oven and white goods.