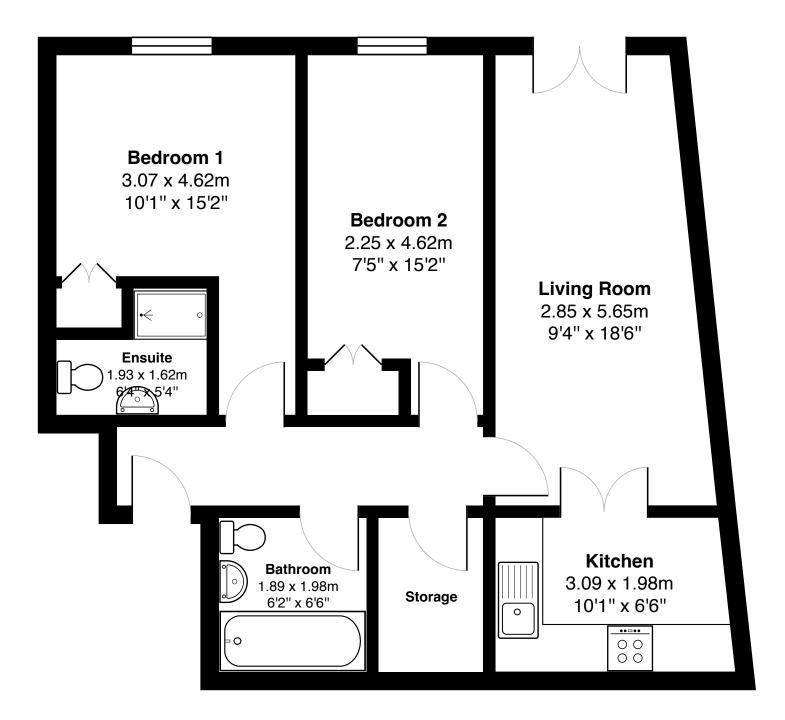

Inside, the property comprises a spacious living area, which is rear-facing, bright due to the large Juliet balcony doors, and offers various possibilities for furniture configurations.

There is a fully equipped kitchen which is accessed from the lounge/diner. The kitchen is equipped with hob, fan oven and white goods.

The flat boasts two double bedrooms, one is slightly larger than the other, both are fitted with integrated wardrobes.

There is one three-piece bathroom within the property which is fitted with a modern white three-piece suite and an en suite shower room off the master bedroom.

Gross internal floor area (m<sup>2</sup>): 58m<sup>2</sup> EPC Rating: B

In addition to this, the property includes central heating, double-glazed windows and off-street secured parking.

Polwarth is one of Edinburgh's most desirable residential neighbourhoods, offering an ideal mix of tranquillity and city living. Located in the vibrant south-west, it features elegant period homes, tree-lined streets, and picturesque walks along the Union Canal. The area is popular with professionals, families, and students thanks to its welcoming community, excellent amenities, and proximity to the city center.