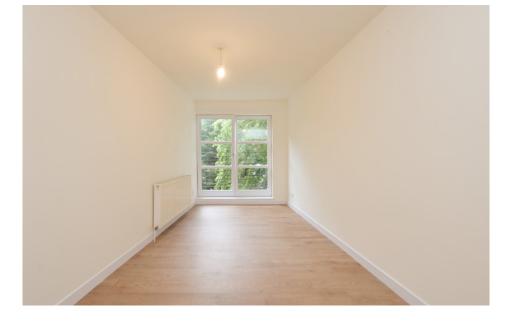

Inside, the property comprises a spacious living area, which is rear-facing, bright due to the large Juliet balcony doors, and offers various possibilities for furniture configurations.

There is a fully equipped kitchen which is accessed from the lounge/diner. The kitchen is equipped with hob, fan oven and white goods.

The flat boasts two double bedrooms, one is slightly larger than the other, both are fitted with integrated wardrobes.

There is one three-piece bathroom within the property which is fitted with a modern white three-piece suite and an en suite shower room off the master bedroom.