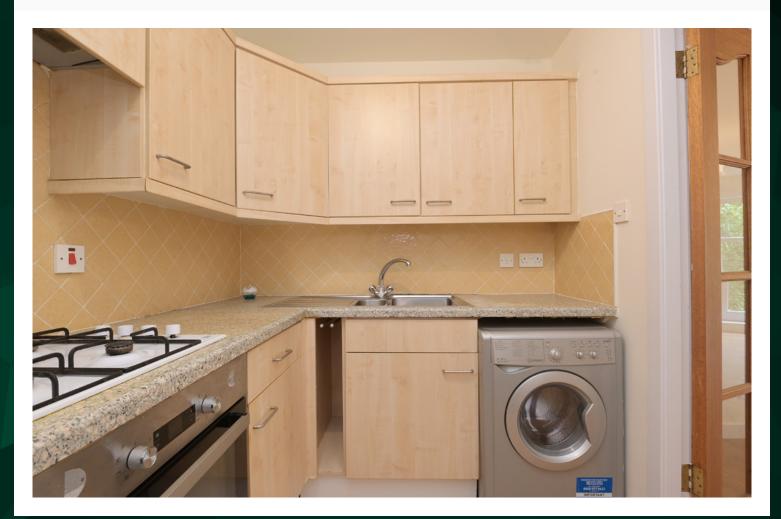

Inside, the property comprises a spacious living area, which is rear-facing, bright due to the large Juliet balcony doors, and offers various possibilities for furniture configurations.

There is a fully equipped kitchen which is accessed from the lounge/diner. The kitchen is equipped with hob, fan oven and white goods.