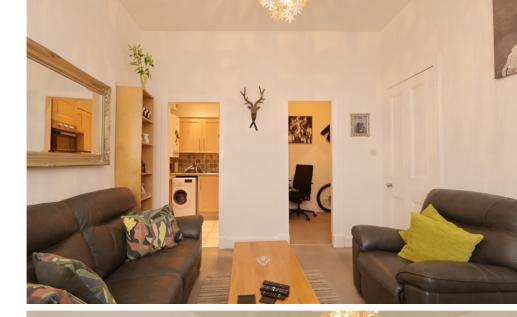

Inside, the property comprises of a spacious living area which offers ample space for freestanding furniture and the room is flooded with natural light down to the large windows which are west-facing.

A fully equipped kitchen which is accessed from the living room and is fitted with gas hob, fan oven and fridge freezer.

The property has one main bedroom which is a well-appointed double bedroom and also a box room which offers additional flexibility for home working, a walk-in wardrobe or just simply storage space.