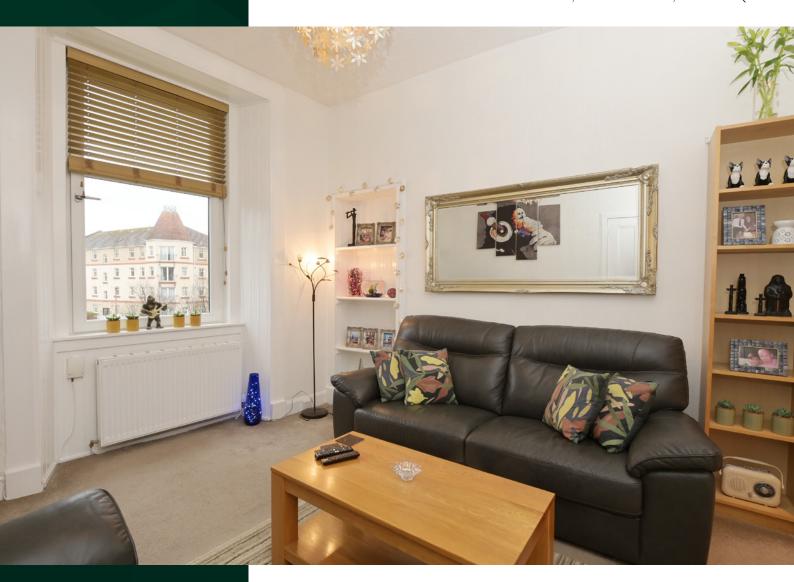

Inside, the property comprises of a spacious living area which offers ample space for freestanding furniture and the room is flooded with natural light down to the large windows which are west-facing.

A fully equipped kitchen which is accessed from the living room and is fitted with gas hob, fan oven and fridge freezer.

The property has one main bedroom which is a well-appointed double bedroom and also a box room which offers additional flexibility for home working, a walk-in wardrobe or just simply storage space.