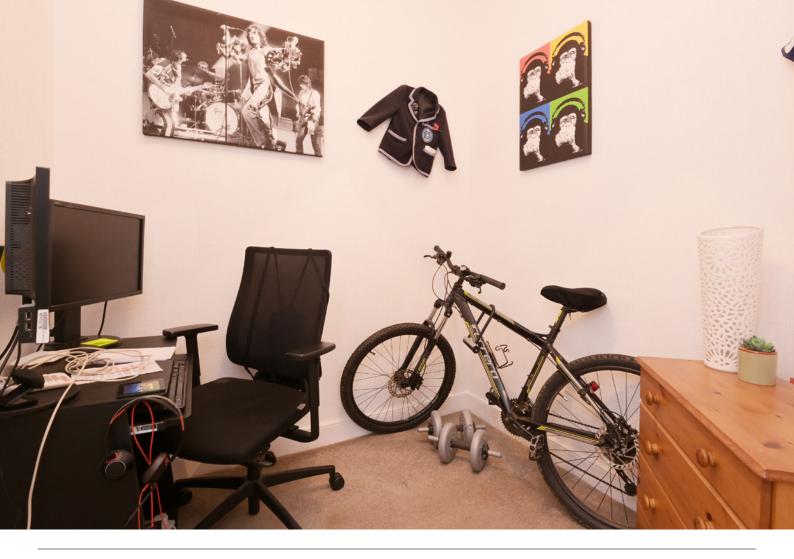

A fully equipped kitchen which is accessed from the living room and is fitted with gas hob, fan oven and fridge freezer.

The property has one main bedroom which is a well-appointed double bedroom and also a box room which offers additional flexibility for home working, a walk-in wardrobe or just simply storage space.