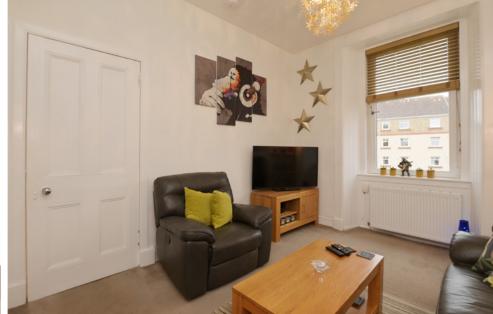

Inside, the property comprises of a spacious living area which offers ample space for freestanding furniture and the room is flooded with natural light down to the large windows which are west-facing.