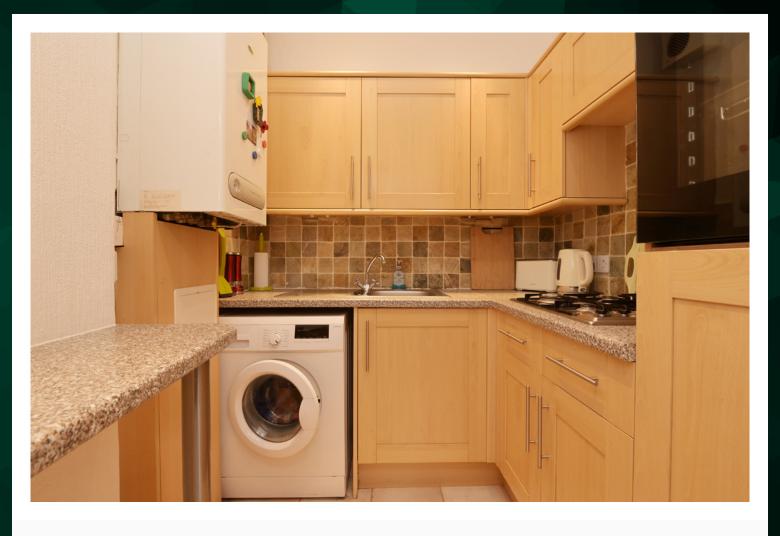

A fully equipped kitchen which is accessed from the living room and is fitted with gas hob, fan oven and fridge freezer.

The property has one main bedroom which is a well-appointed double bedroom and also a box room which offers additional flexibility for home working, a walk-in wardrobe or just simply storage space.