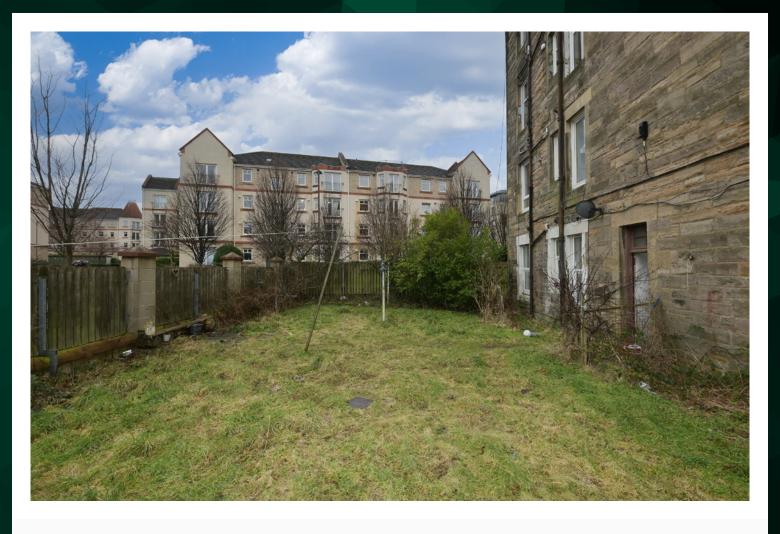

There is a three piece bathroom off the hallway and storage space available in the hall, making the most of the space on offer.

Gross internal floor area (m²): 43m²

EPC Rating: C

In addition to this, the property includes gas central heating, double-glazed windows, communal garden and on-street residents permit parking.