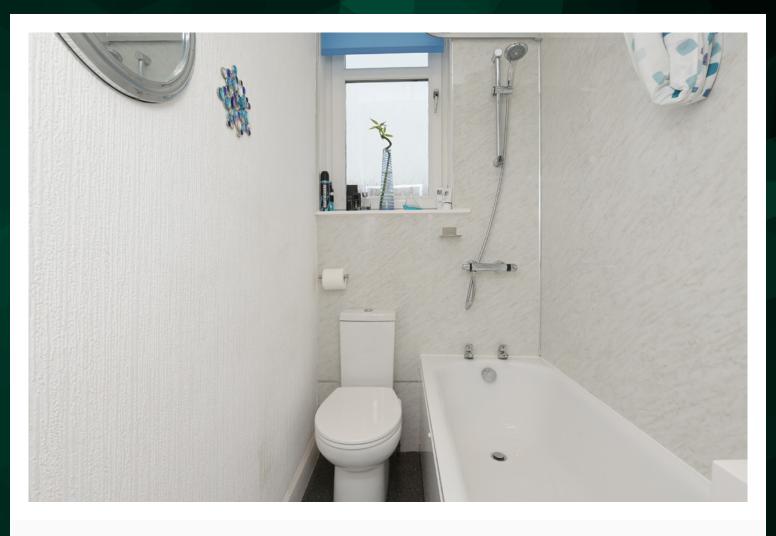

There is a three piece bathroom off the hallway and storage space available in the hall, making the most of the space on offer.

Gross internal floor area (m²): 43m²

EPC Rating: C

In addition to this, the property includes gas central heating, double-glazed windows, communal garden and on-street residents permit parking.