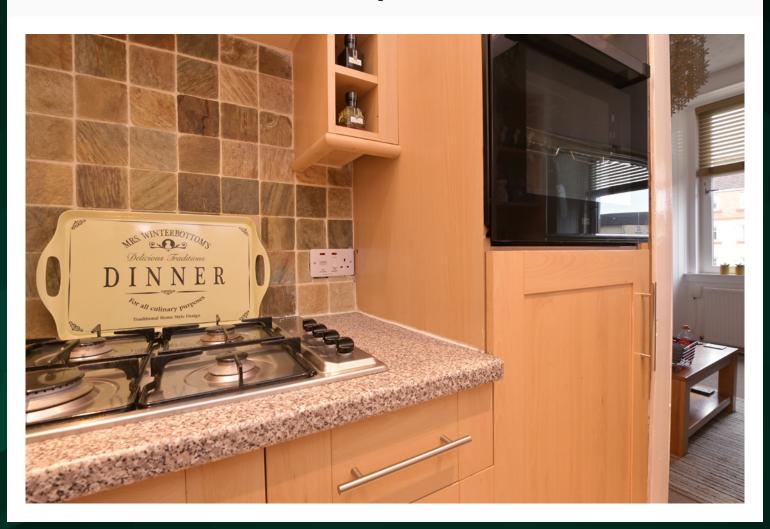

A fully equipped kitchen which is accessed from the living room and is fitted with gas hob, fan oven and fridge freezer.

The property has one main bedroom which is a well-appointed double bedroom and also a box room which offers additional flexibility for home working, a walk-in wardrobe or just simply storage space.