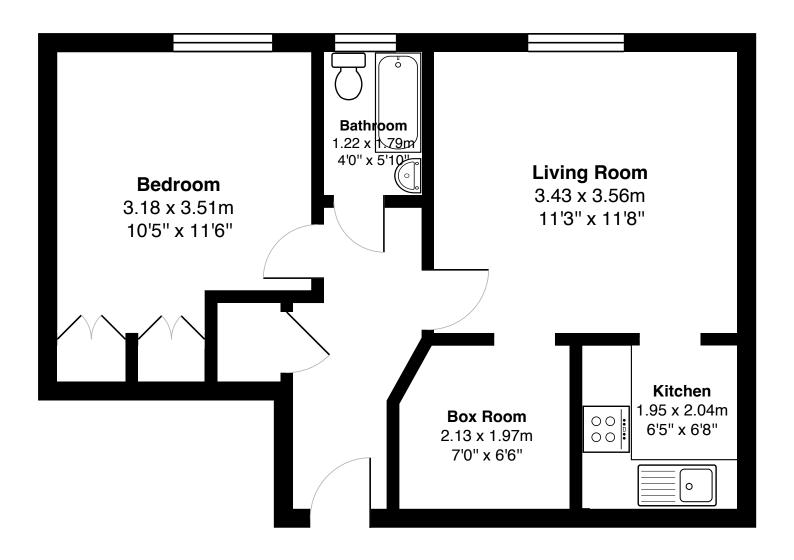

Inside, the property comprises of a spacious living area which offers ample space for freestanding furniture and the room is flooded with natural light down to the large windows which are west-facing.

A fully equipped kitchen which is accessed from the living room and is fitted with gas hob, fan oven and fridge freezer.

The property has one main bedroom which is a well-appointed double bedroom and also a box room which offers additional flexibility for home working, a walk-in wardrobe or just simply storage space.

There is a three piece bathroom off the hallway and storage space available in the hall, making the most of the space on offer.

Gross internal floor area (m²): 43m²

EPC Rating: C

In addition to this, the property includes gas central heating, double-glazed windows, communal garden and on-street residents permit parking.