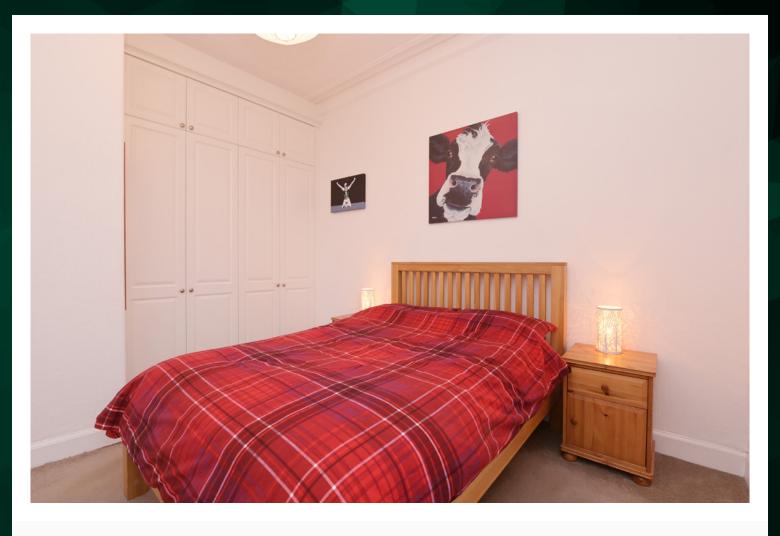

A fully equipped kitchen which is accessed from the living room and is fitted with gas hob, fan oven and fridge freezer.

The property has one main bedroom which is a well-appointed double bedroom and also a box room which offers additional flexibility for home working, a walk-in wardrobe or just simply storage space.