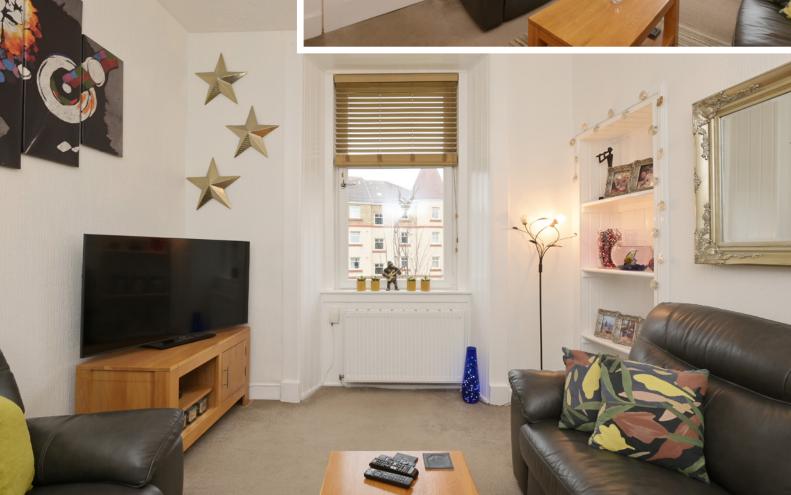

Inside, the property comprises of a spacious living area which offers ample space for freestanding furniture and the room is flooded with natural light down to the large windows which are west-facing.